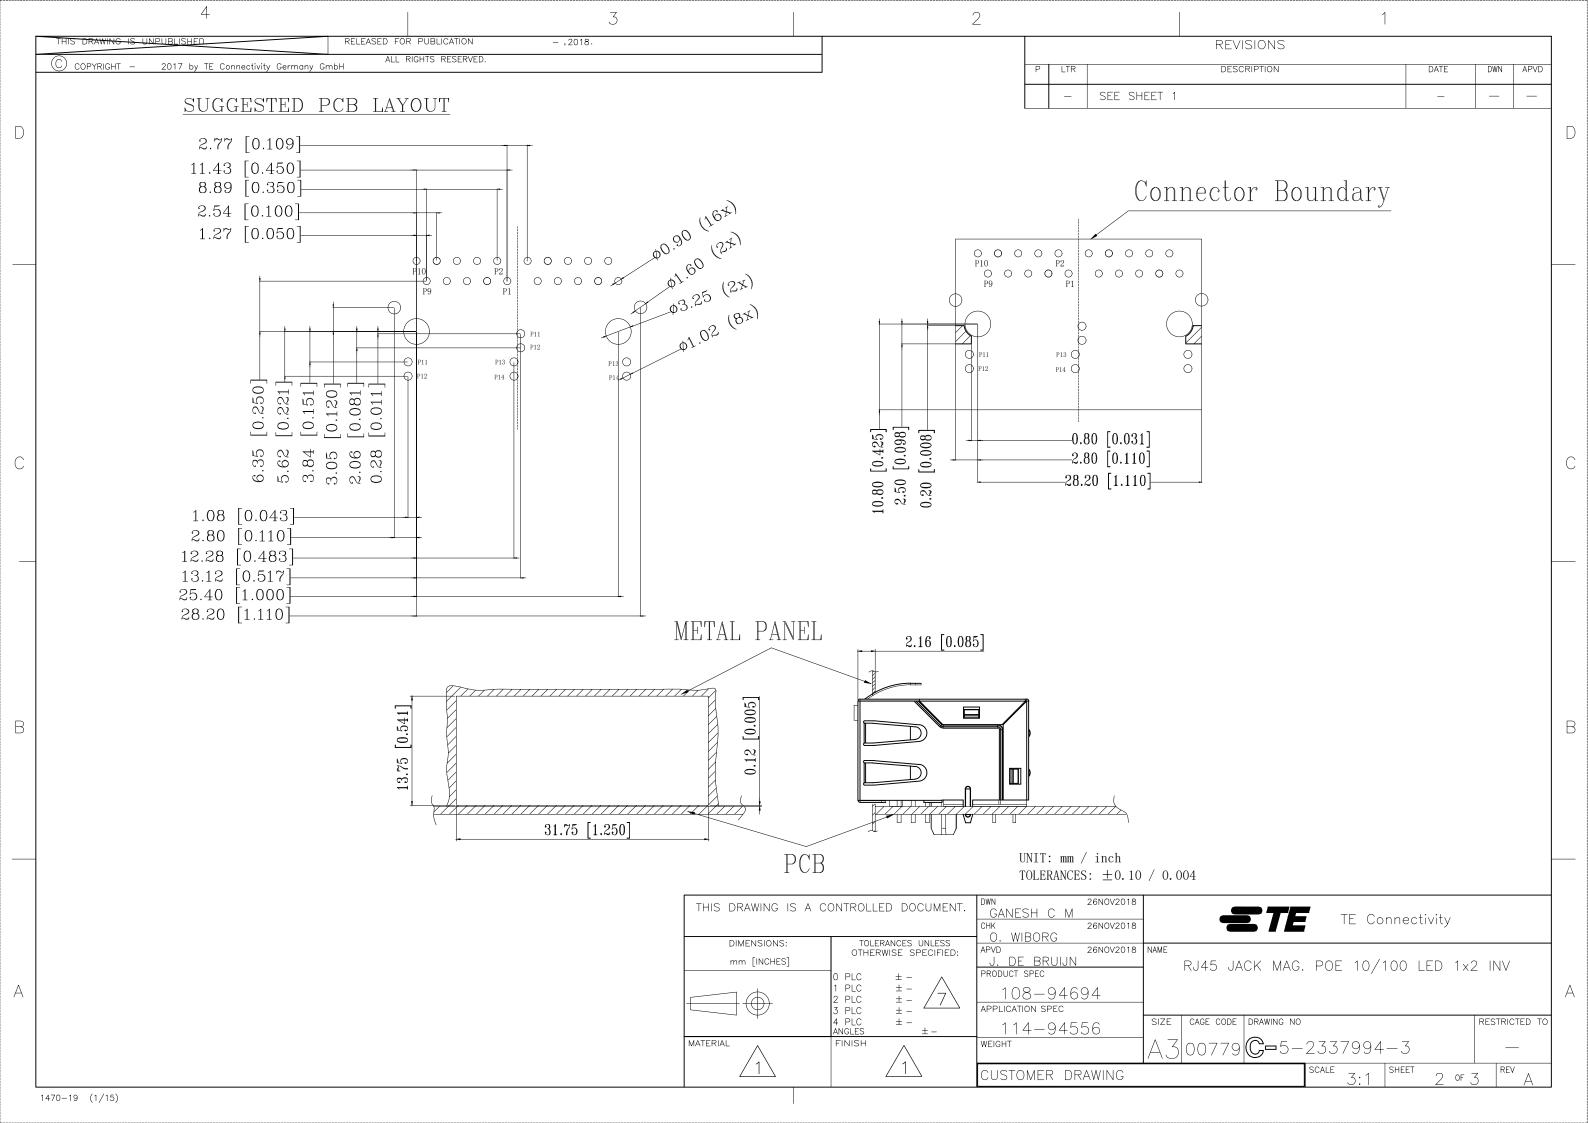

## **X-ON Electronics**

Largest Supplier of Electrical and Electronic Components

Click to view similar products for Modular Connectors / Ethernet Connectors category:

Click to view products by TE Connectivity manufacturer:

Other Similar products are found below:

RJE231881317T MP1010RX-1000 MP44RX-1000 GAX-3-66 GAX-8-62 93606-0253 GD-A-44 GDCX-PA-66-50 GDCX-PN-64 GDCX-PN-66 GDCX-PN-66-50 GDLX-A-66 GDLX-A-88 GDLX-N-66 GDLX-S-88K GDTX-S-88-50 GDX-PA-1010 GLX-N-1010M-BLK GLX-N-44M GLX-S-88M-BLK GMX-N-1010 GMX-S-1010 GMX-S-66 GMX-SMT2-N-1010 GMX-SMT2-N-64-50 GMX-SMT2-S6-88 GMX-SMT4-N-88 GPX-2-64 GRT1-BT1-5 GSGX-N-2-88 GSX-NS2-88-3.05 GSX-NS2-88-3.05-50 GSX-NS-88-3.05-30 GSX-NS-88-3.05-50 GSX-NS-88-3.05-30 GSX-NS-88-3.05-50 GSX-NS-88-3.68 1-1775629-2 GWLX-S-88-GR GWLX-S9-88-YG 130050032