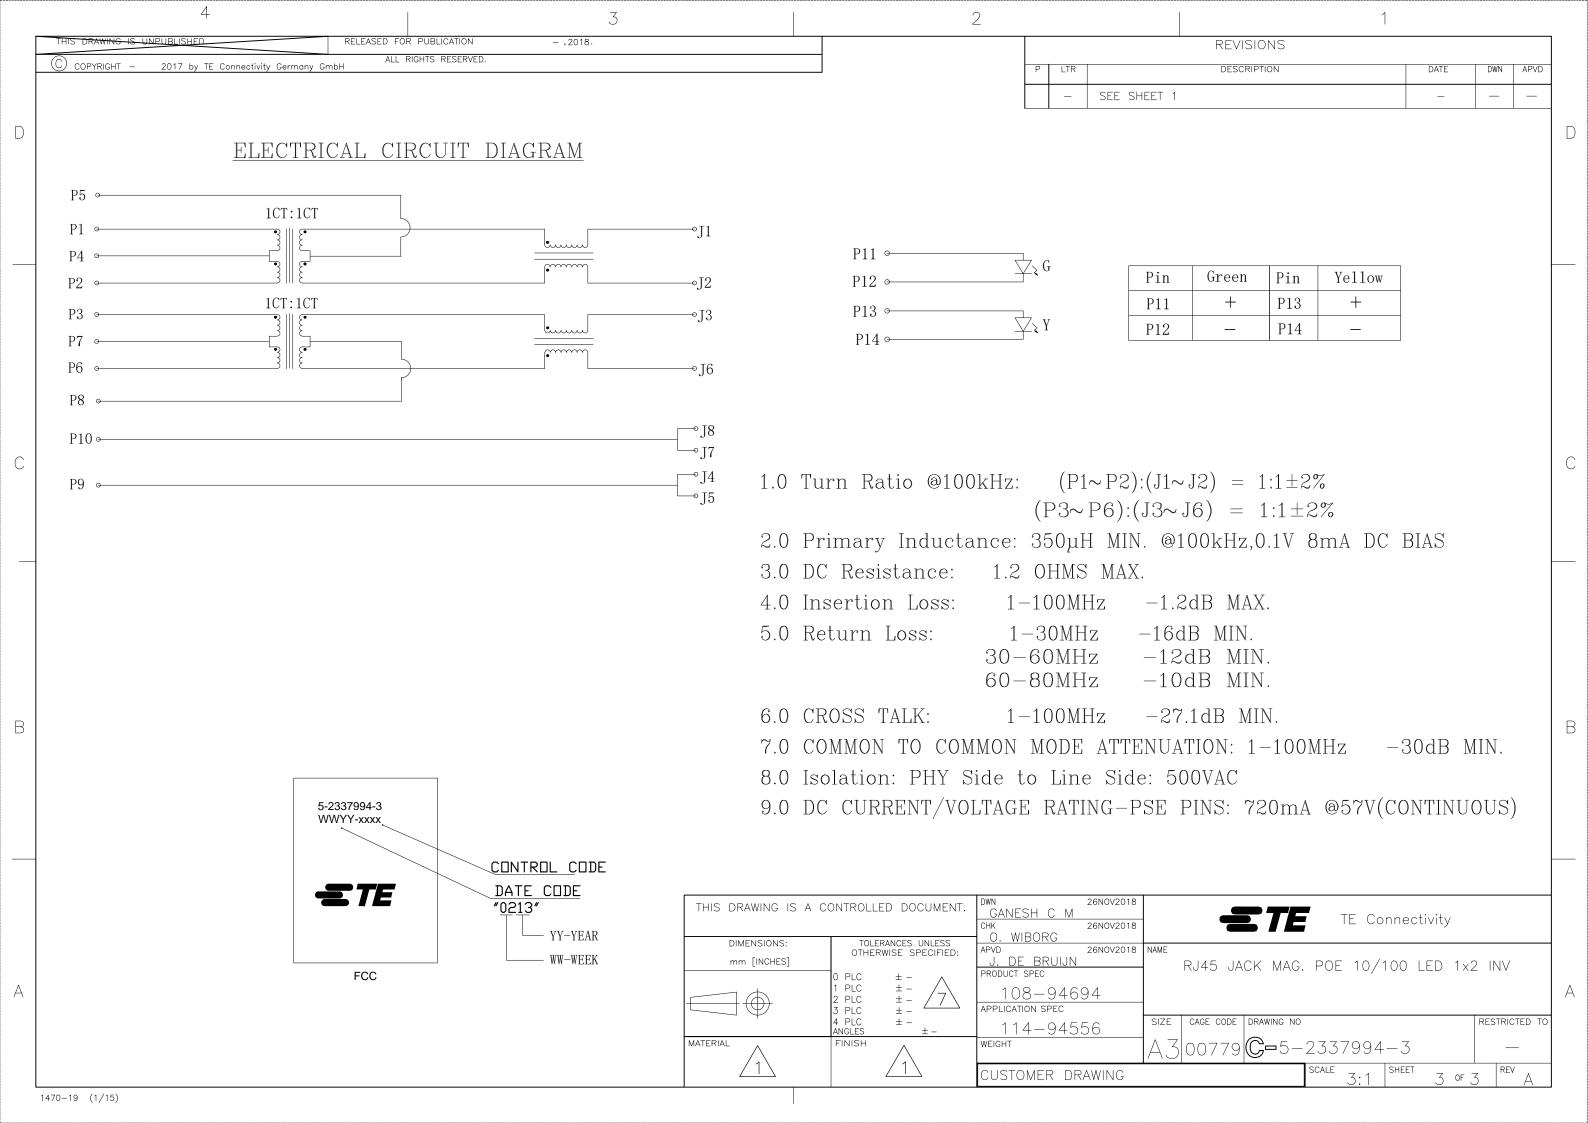

## **X-ON Electronics**

Largest Supplier of Electrical and Electronic Components

Click to view similar products for Modular Connectors / Ethernet Connectors category:

Click to view products by TE Connectivity manufacturer:

Other Similar products are found below:

RJE231881317T MP1010RX-1000 MP44RX-1000 GAX-3-66 GAX-8-62 93606-0253 GD-A-44 GDCX-PA-66-50 GDCX-PN-64 GDCX-PN-66 GDCX-PN-66-50 GDLX-A-66 GDLX-A-88 GDLX-N-66 GDLX-S-88K GDTX-S-88-50 GDX-PA-1010 GLX-N-1010M-BLK GLX-N-44M GLX-S-88M-BLK GMX-N-1010 GMX-S-1010 GMX-S-66 GMX-SMT2-N-1010 GMX-SMT2-N-64-50 GMX-SMT2-S6-88 GMX-SMT4-N-88 GPX-2-64 GRT1-BT1-5 GSGX-N-2-88 GSX-NS2-88-3.05 GSX-NS2-88-3.05-50 GSX-NS-88-3.05-30 GSX-NS-88-3.05-50 GSX-NS-88-3.05-30 GSX-NS-88-3.05-50 GSX-NS-88-3.68 1-1775629-2 GWLX-S-88-GR GWLX-S9-88-YG 1300500326