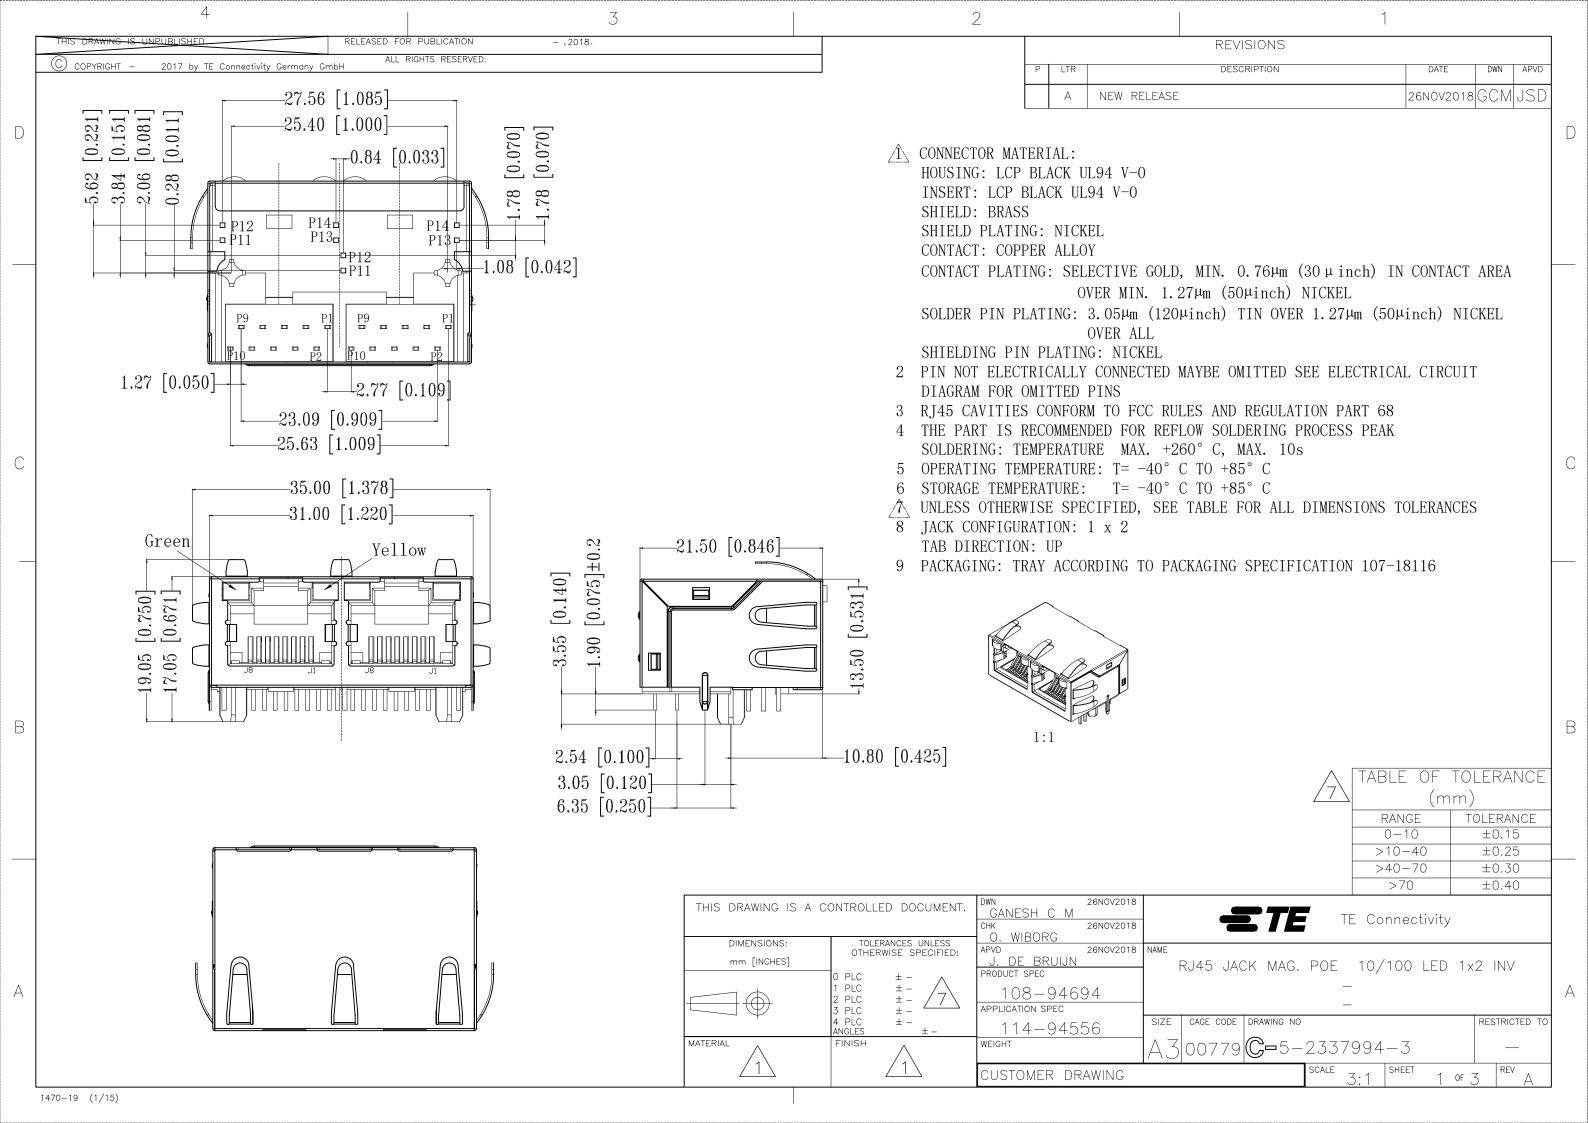

## **X-ON Electronics**

Largest Supplier of Electrical and Electronic Components

Click to view similar products for Modular Connectors / Ethernet Connectors category:

Click to view products by TE Connectivity manufacturer:

Other Similar products are found below:

RJE231881317T MP1010RX-1000 MP44RX-1000 GAX-3-66 GAX-8-62 93606-0253 GD-A-44 GDCX-PA-66-50 GDCX-PN-64 GDCX-PN-66 GDCX-PN-66-50 GDLX-A-66 GDLX-A-88 GDLX-N-66 GDLX-S-88K GDTX-S-88-50 GDX-PA-1010 GLX-N-1010M-BLK GLX-N-44M GLX-S-88M-BLK GMX-N-1010 GMX-S-1010 GMX-S-66 GMX-SMT2-N-1010 GMX-SMT2-N-64-50 GMX-SMT2-S6-88 GMX-SMT4-N-88 GPX-2-64 GRT1-BT1-5 GSGX-N-2-88 GSX-NS2-88-3.05 GSX-NS2-88-3.05-50 GSX-NS-88-3.05-30 GSX-NS-88-3.05-50 GSX-NS-88-3.05-30 GSX-NS-88-3.05-50 GSX-NS-88-3.68 1-1775629-2 GWLX-S-88-GR GWLX-S9-88-YG 1300500