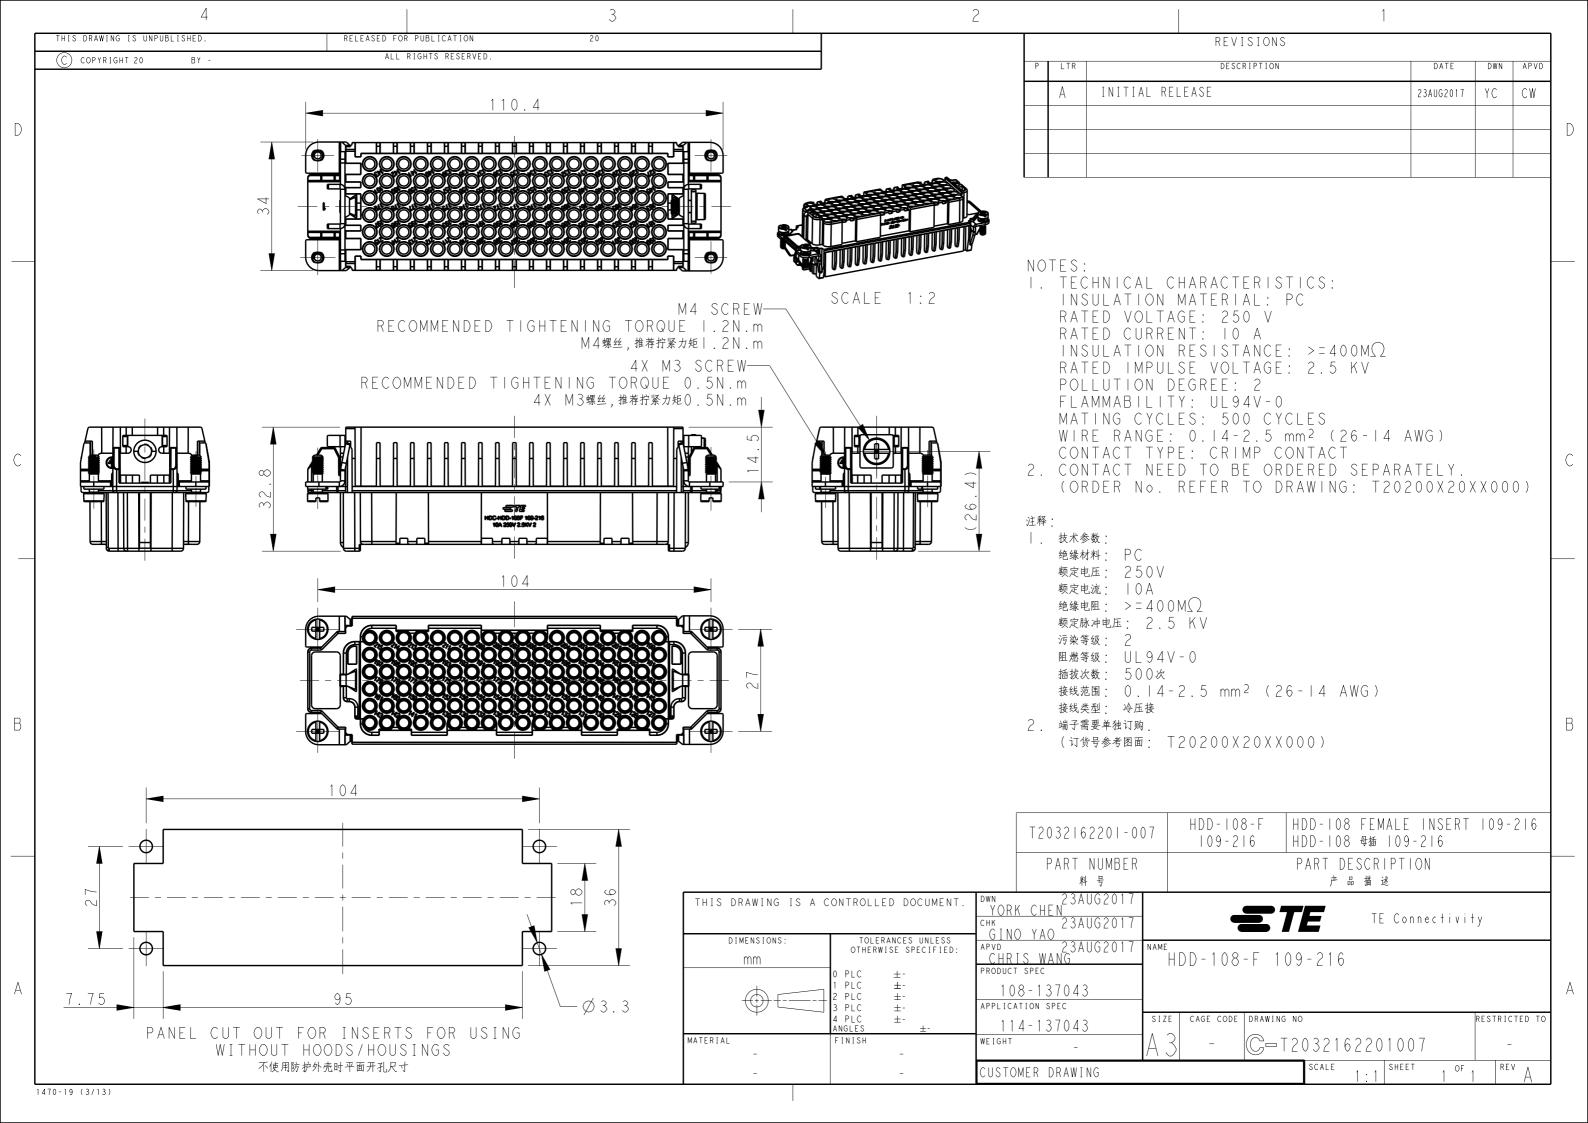

## **X-ON Electronics**

Largest Supplier of Electrical and Electronic Components

Click to view similar products for Automotive Connectors category:

Click to view products by TE Connectivity manufacturer:

Other Similar products are found below:

003-018-000 600858 60403001 60993906-B 60993913-B 629515004020001 M902-2131 M902-2161 M902-2344 72.330.1035.1

73.353.4028.0 F118010 F119300-B F132210 F132210-B F166900 F180100 F258300 F258300-B F294300-B F339100 F339700 F358300-B F374110 F407400 F412210 F427600 F444110 F487000 F495100-B F500900-B F509500B-B 770444-1 776880-1 827153-1 881735-1 881515-32-24P 9-1326729-8 925467-1 925474-1 928905-1 936398-2 964562-1 964562-4 964731-2 965051-1 968782-1 GT17SA-8DS-HU GT17VS-10DP-5.2CF 98315-0001