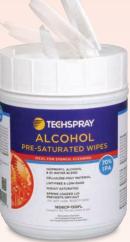

NEW!

Commercial-Grade Alcohol Wipes

High saturation and snag resistant material ideal for stencil cleaning

Introducing Techspray Commercial Grade Alcohol Wipes are engineered for high volume PCB assembly and other types of production. This cellulose-poly material has greater absorbency and is less likely to snag or shred, making these wipes ideal for stencil and PCB cleaning.

- More absorbent than 100% polyester
- Lint-free & abrasion resistant cellulose-poly material
- 150 wipes per tube 50% MORE WIPES & LESS PACKAGING WASTE!

## **NEW!** Commercial-Grade Nonwoven Cellulose-Poly Material

- 5"x8" (127mm x 203mm) wipe
- More alcohol per wipe and more absorbent
- · Lint-free & snag resistant cellulose-poly material
- 150 wipes per tube 50% MORE WIPES!