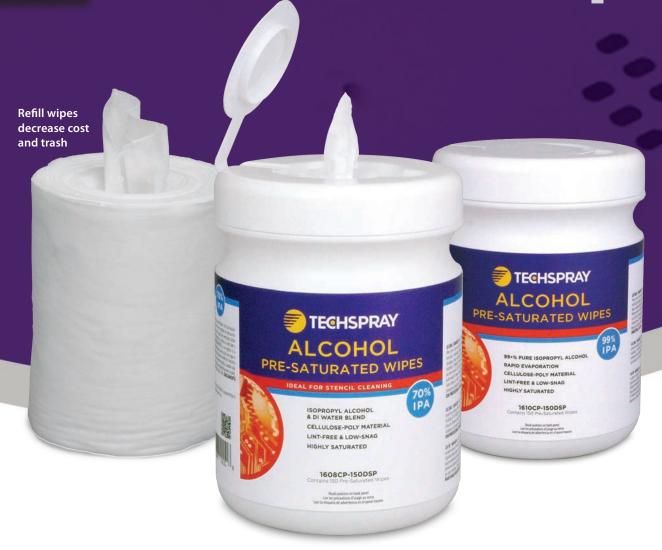

NEW!

Commercial-Grade Alcohol Wipes

High saturation and snag resistant material ideal for stencil cleaning

Introducing Techspray Commercial Grade Alcohol Wipes are engineered for high volume PCB assembly and other types of production. This cellulose-poly material has greater absorbency and is less likely to snag or shred, making these wipes ideal for stencil and PCB cleaning.

- More absorbent than 100% polyester
- Lint-free & abrasion resistant cellulose-poly material
- 150 wipes per tube 50% MORE WIPES & LESS PACKAGING WASTE!

## **CHOOSE YOUR PACKAGING**

Refill roll fits both flip-top and disposable tubs

#### **CHOOSE YOUR SOLVENT**

- 99+% for fast-drying cleaning
- 70% IPA / 30% DI water for stencil and other cleaning when slower evaporation is desired.

## **NEW!** Commercial-Grade Nonwoven Cellulose-Poly Material

- 5"x8" (127mm x 203mm) wipe
- More alcohol per wipe and more absorbent
- · Lint-free & snag resistant cellulose-poly material
- 150 wipes per tube 50% MORE WIPES!

#### 70% IPA / 30% DI water

**1608CP-150DSP** 70% IPA, Disposable Tub, 150 wipes/tub 70% IPA, Refill Roll, 150 wipes/roll **99% IPA** 

**1610CP-150DSP** 99+% IPA, Disposable Tub, 150 wipes/tub **1610CP-150R** 99+% IPA, Refill Roll, 150 wipes/roll