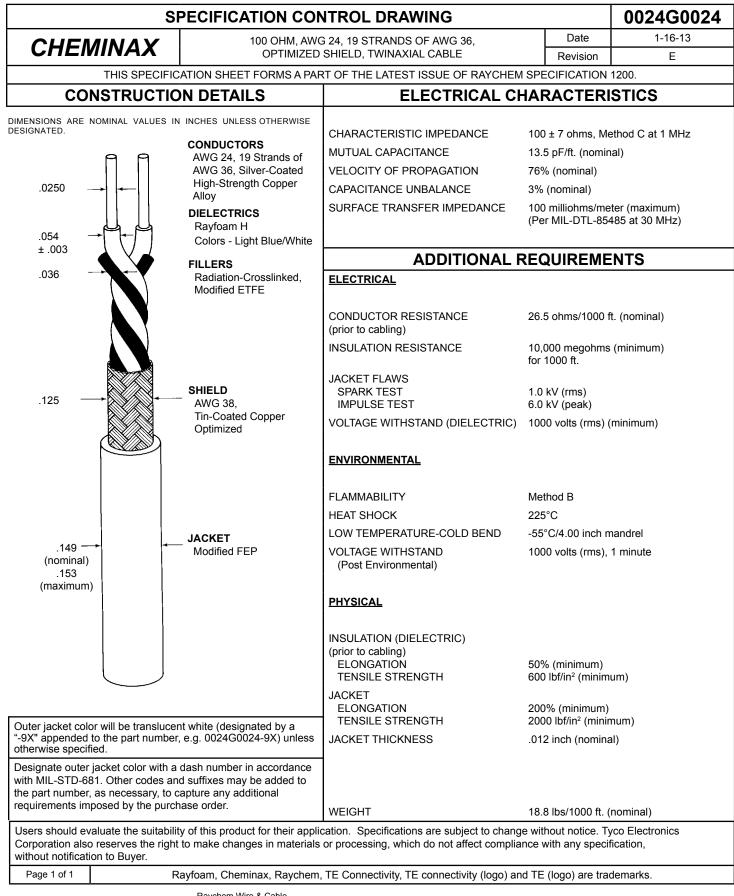

Raychem Wire & Cable 501 Oakside Avenue Redwood City, California 94063-3800 1-800-227-8816 Fax: 1-650-361-6297

THIS SPECIFICATION SHEET TAKES PRECEDENCE OVER DOCUMENTS REFERENCED HEREIN. REFERENCED DOCUMENTS SHALL BE OF THE ISSUE IN EFFECT ON DATE OF INVITATION FOR BID.

## **X-ON Electronics**

Largest Supplier of Electrical and Electronic Components

Click to view similar products for Coaxial Cables category:

Click to view products by TE Connectivity manufacturer:

Other Similar products are found below :

 89880-003-1000
 CY2389-000
 8221-010-U1000
 9116-010-U500
 1322R-010-1000
 1807A-B59-U1000
 2020K8421-9X-CS3417
 9251-010 

 1000
 9275-010-U1000
 935240-000
 980704-001
 CF2823-000
 33312-010-500
 CZ1589-000
 5022W0809-0CS3263
 10610-4-4
 EF8108-000

 1673B
 TIN100
 672525-001