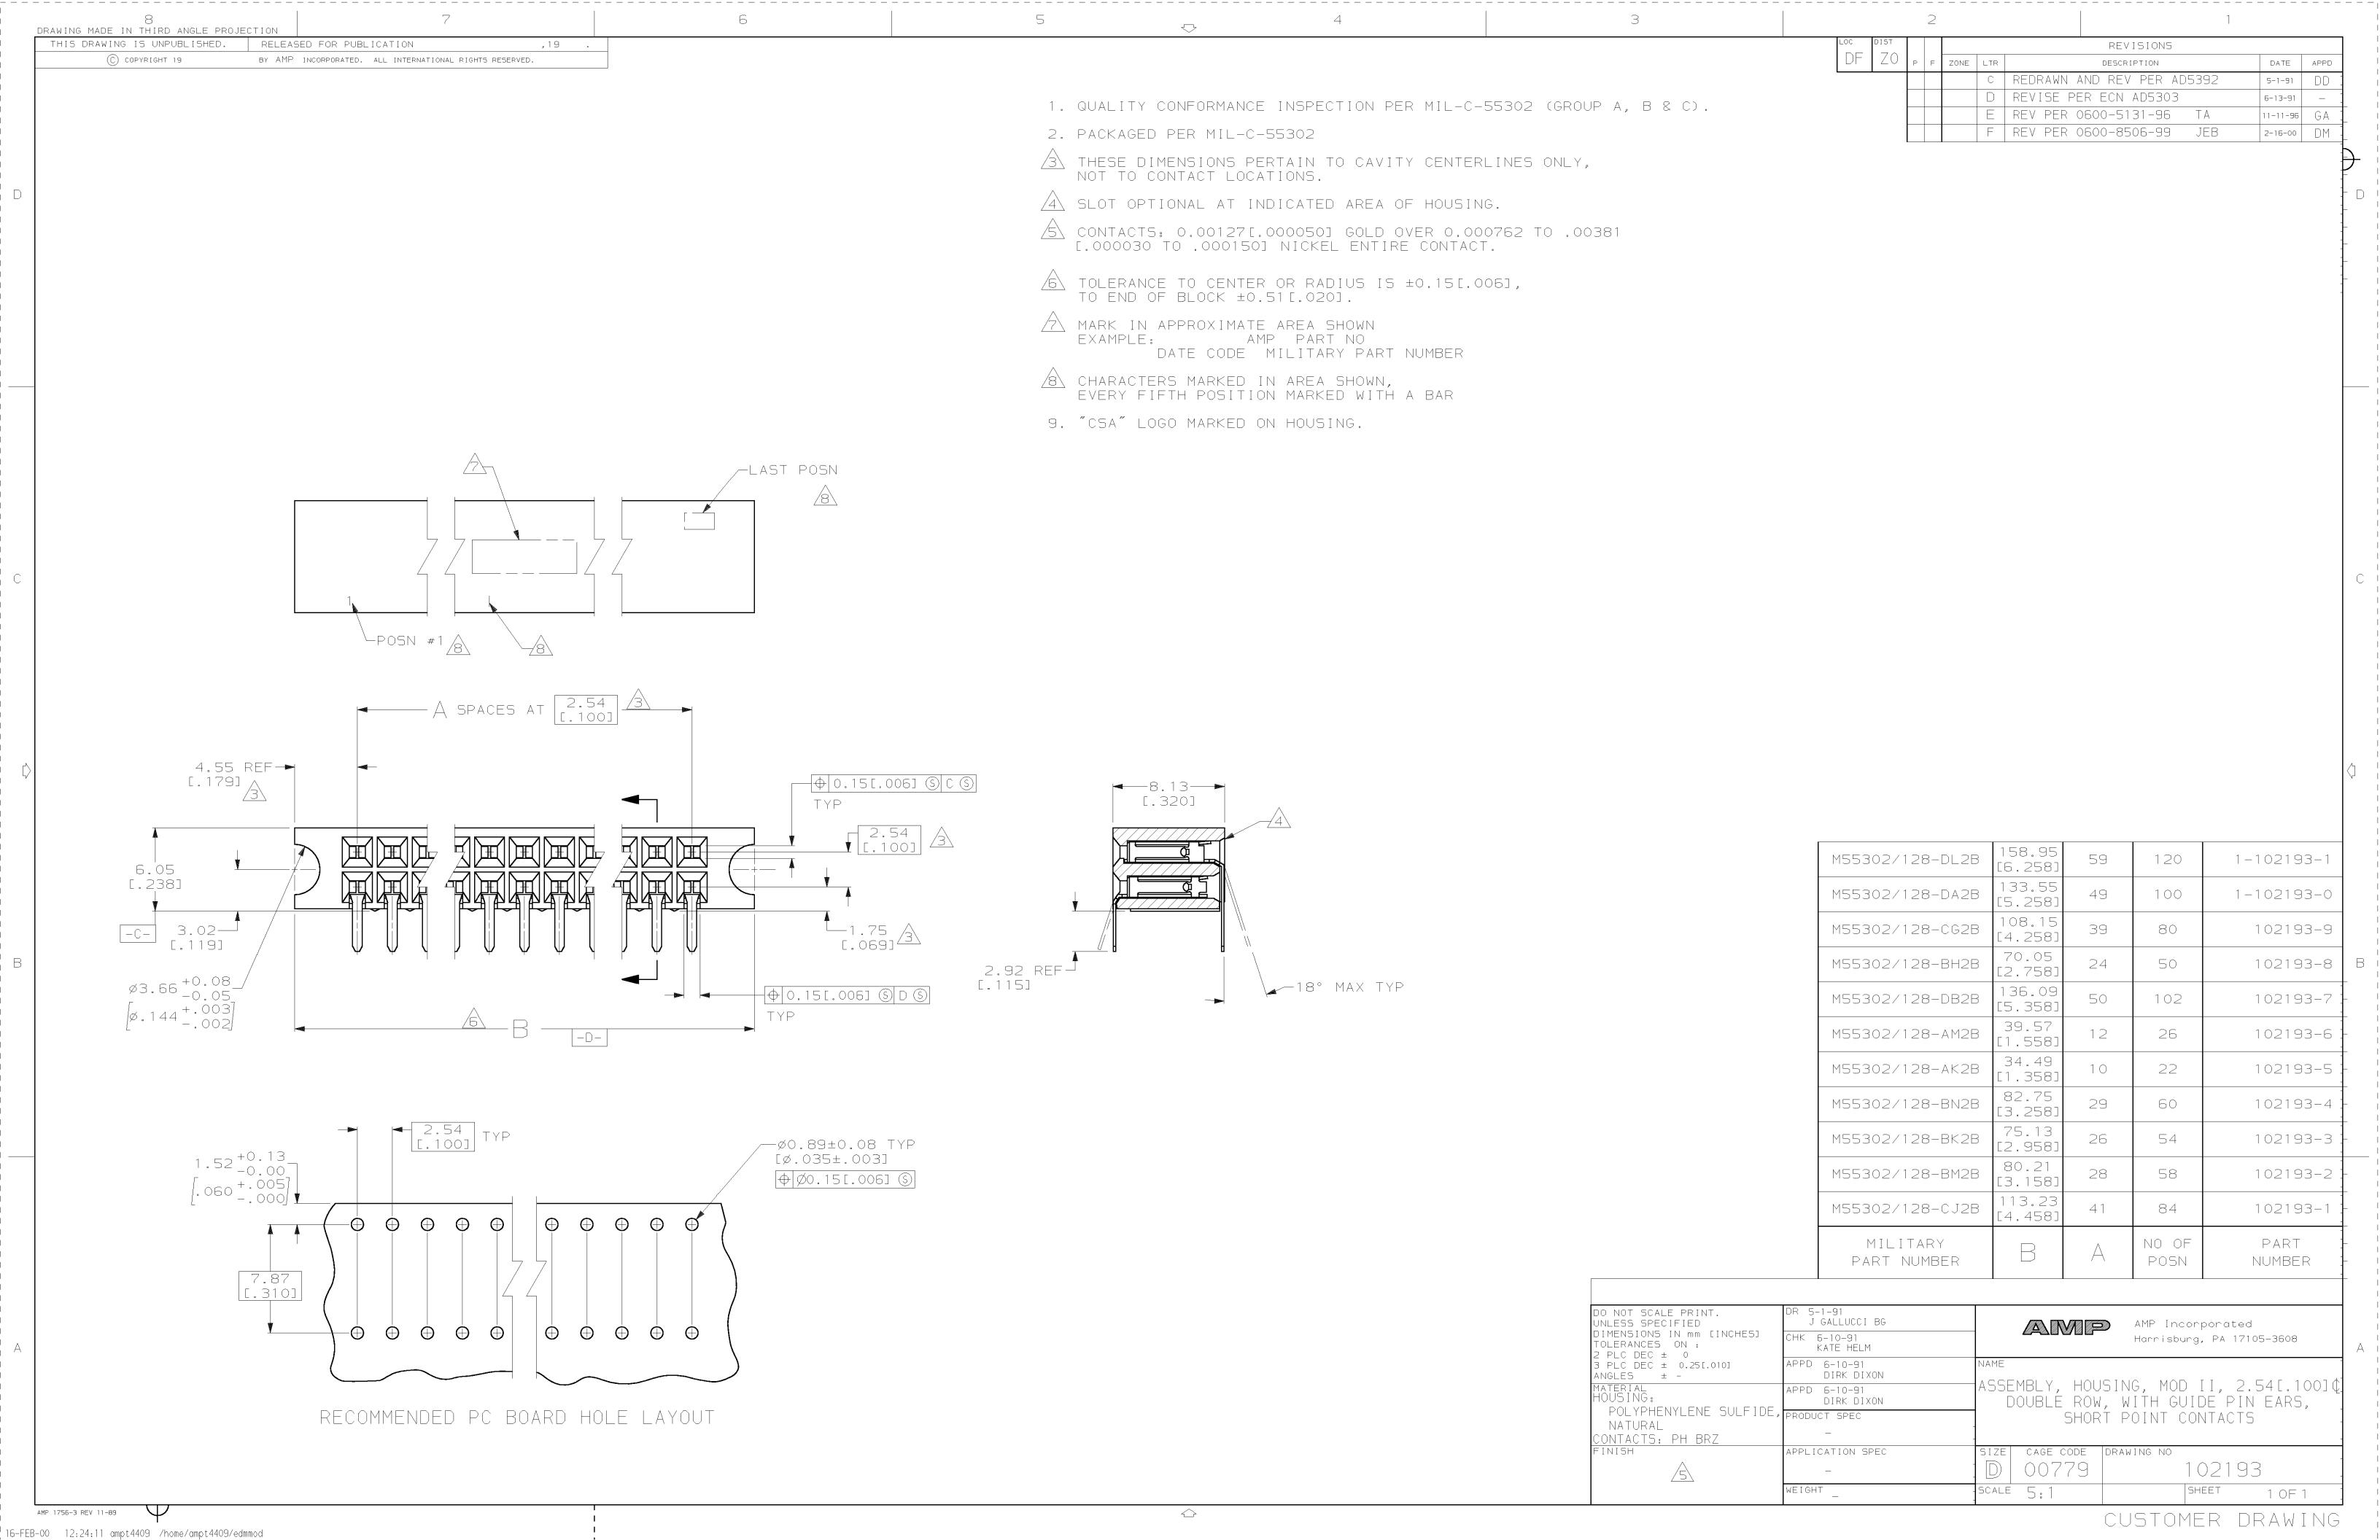

## **X-ON Electronics**

Largest Supplier of Electrical and Electronic Components

Click to view similar products for Basic / Snap Action Switches category:

Click to view products by TE Connectivity manufacturer:

Other Similar products are found below:

83228001 01.098.1358.1 602EN532 602EN535-RB 602HE5-RB1 604HE162 604HE223-6B 624HE17-RB 6HM89 6PA78-JM 6SE1
6SX1-H58 70500216 70500840 70599106 MBD5B1 MBH2731 73-316-0012 79211759 79211923 79218589 7AS12 ML-1155 ML-1376
831010C3.0 831090C2.EL 83131904 84212012 8AS239 8HM73-3 903VB1-PG 914CE1-6G PL-100 11SM1077-H4 11SM1077-H58
11SM1-TN107 11SM405 11SM8423-H2 11SX37-T 11SX48-H58 11SX55-H58 11SM2442-T 11SM76-T 11SM77-H58 11SM77-T
11SM863-T 11SM866 11SX47-H58 A7CN-1M-1-LEFT A831700C7.0