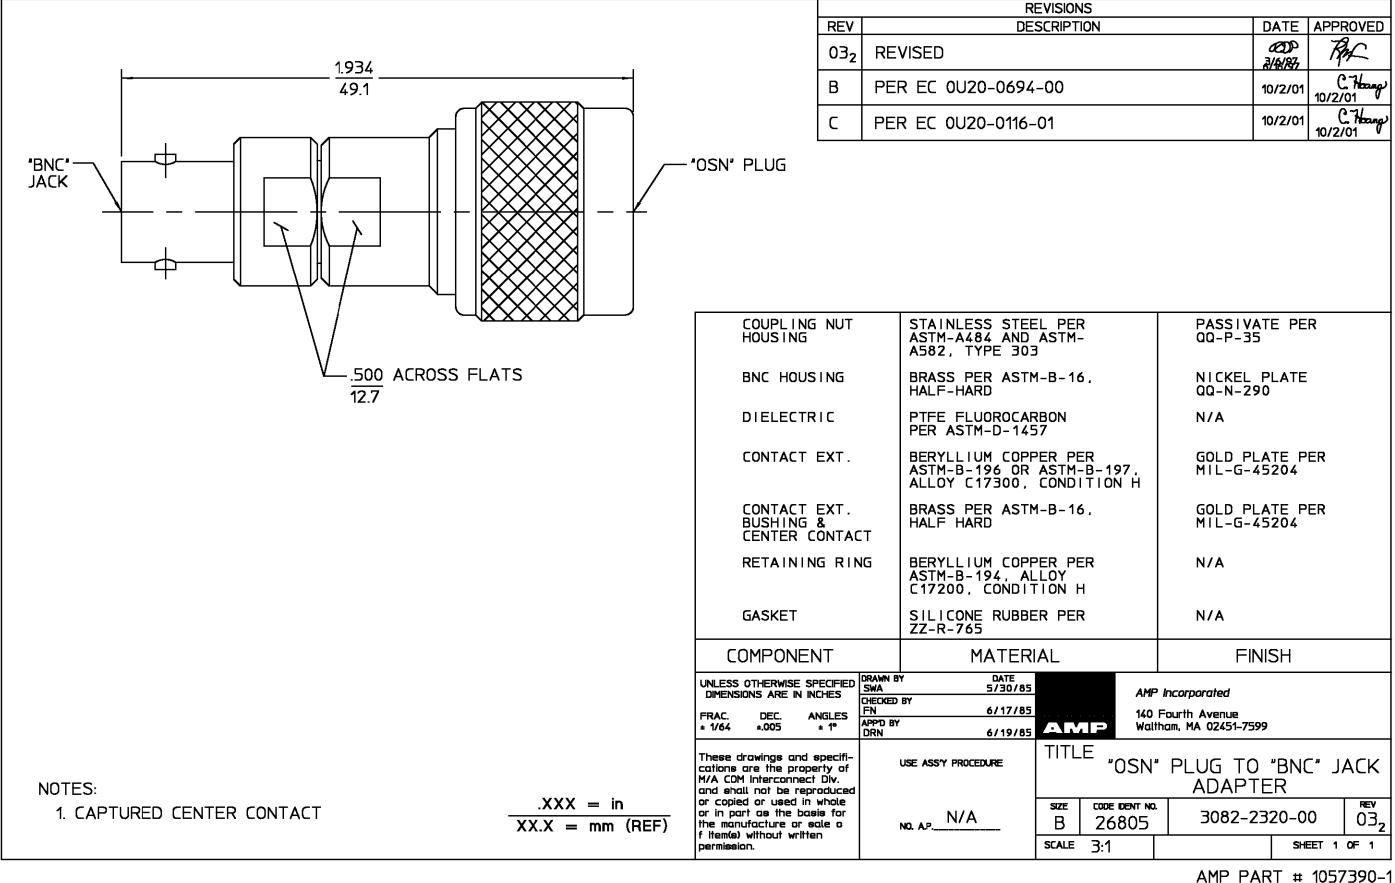

AMP PART # 1057390-SHEET 1 OF 1 REV C

CUSTOMER DRAWING

## **X-ON Electronics**

Largest Supplier of Electrical and Electronic Components

Click to view similar products for RF Adapters - Between Series category:

Click to view products by TE Connectivity manufacturer:

Other Similar products are found below:

R191203007 R191209000 R191212000 R191215000 R191301000 R191314700 R191325000 R191389200 R191403000 R191405000 R191416000 R191419000 R191421000 R191424000 R191445000 R191511000 R191720000 R191722000 R191733000 R191759000 R191841001W R191911000 R191912000 R192417010 R921390000 ADBJ20-E1-BJ379 ADM2 ADPL75-E1-UBJ20 9317505 P31RPBUFLP AD130 ADBJ20-E1-PL74 ADBJ77-A1PL3155 ADBJ77-E1-UPL20 ADBJ77-E2-PL20 242215 242228 R125680000W R191117000 R191123000 R191303000 R191311000 R191313000 R191