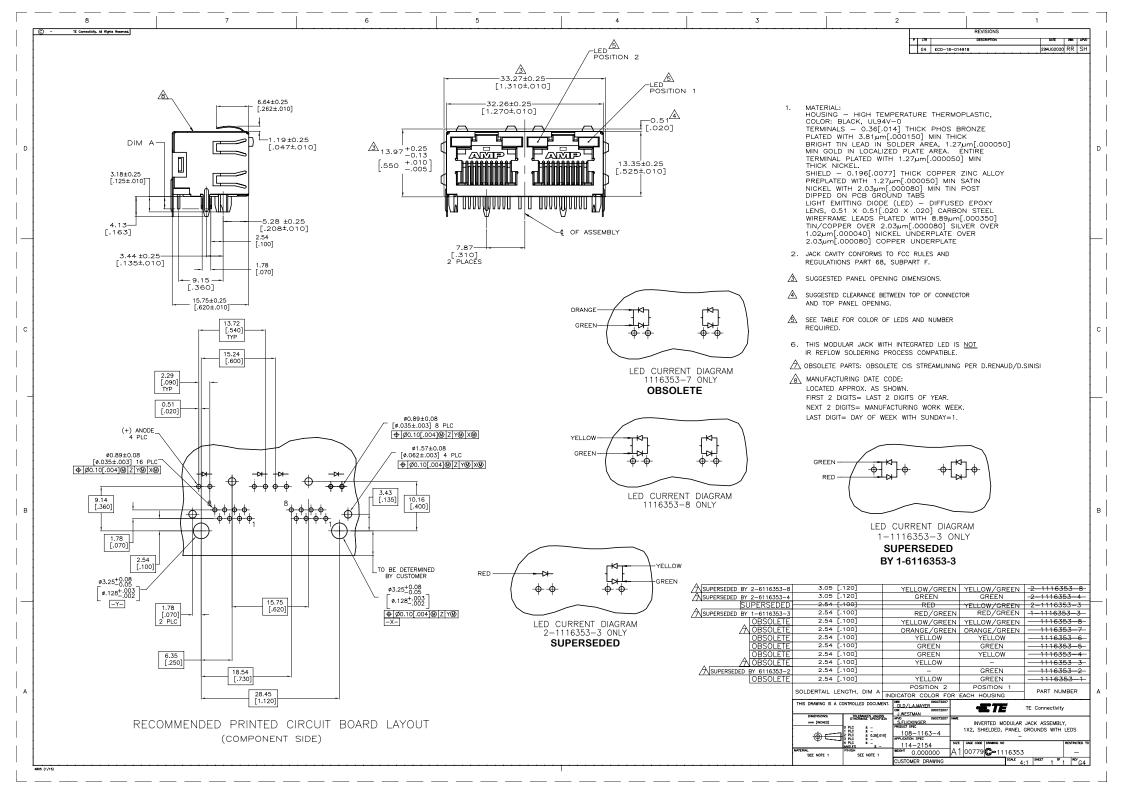

## **X-ON Electronics**

Largest Supplier of Electrical and Electronic Components

Click to view similar products for Modular Connectors / Ethernet Connectors category:

Click to view products by TE Connectivity manufacturer:

Other Similar products are found below :

 RJE231881317T
 MP1010RX-1000
 MP44RX-1000
 GAX-3-66
 GAX-8-62
 93606-0253
 GD-A-44
 GDCX-PA-66-50
 GDCX-PN-64
 GDCX-PN-64

 PN-66
 GDCX-PN-66-50
 GDLX-A-66
 GDLX-A-88
 GDLX-N-66
 GDLX-S-88K
 GDTX-S-88-50
 GDX-PA-1010
 GLX-N 

 1010M-BLK
 GLX-S-88M-BLK
 GMX-N-1010
 GMX-S-1010
 GMX-S-66
 GMX-SMT2-N-1010
 GMX-SMT2-N-64-50
 GMX-SMT2-N-88

 GMX-SMT2-S6-88
 GMX-SMT4-N-88
 GPX-2-64
 GRT1-BT1-5
 GSGX-N-2-88
 GSX-NS2-88-3.05
 GSX-NS2-88-3.05-50
 GSX-NS-88-3.05-30

 30
 GSX-NS-88-3.05-50
 GSX-NS-88-3.68
 1-1775629-2
 GWLX-S-88-GR
 G