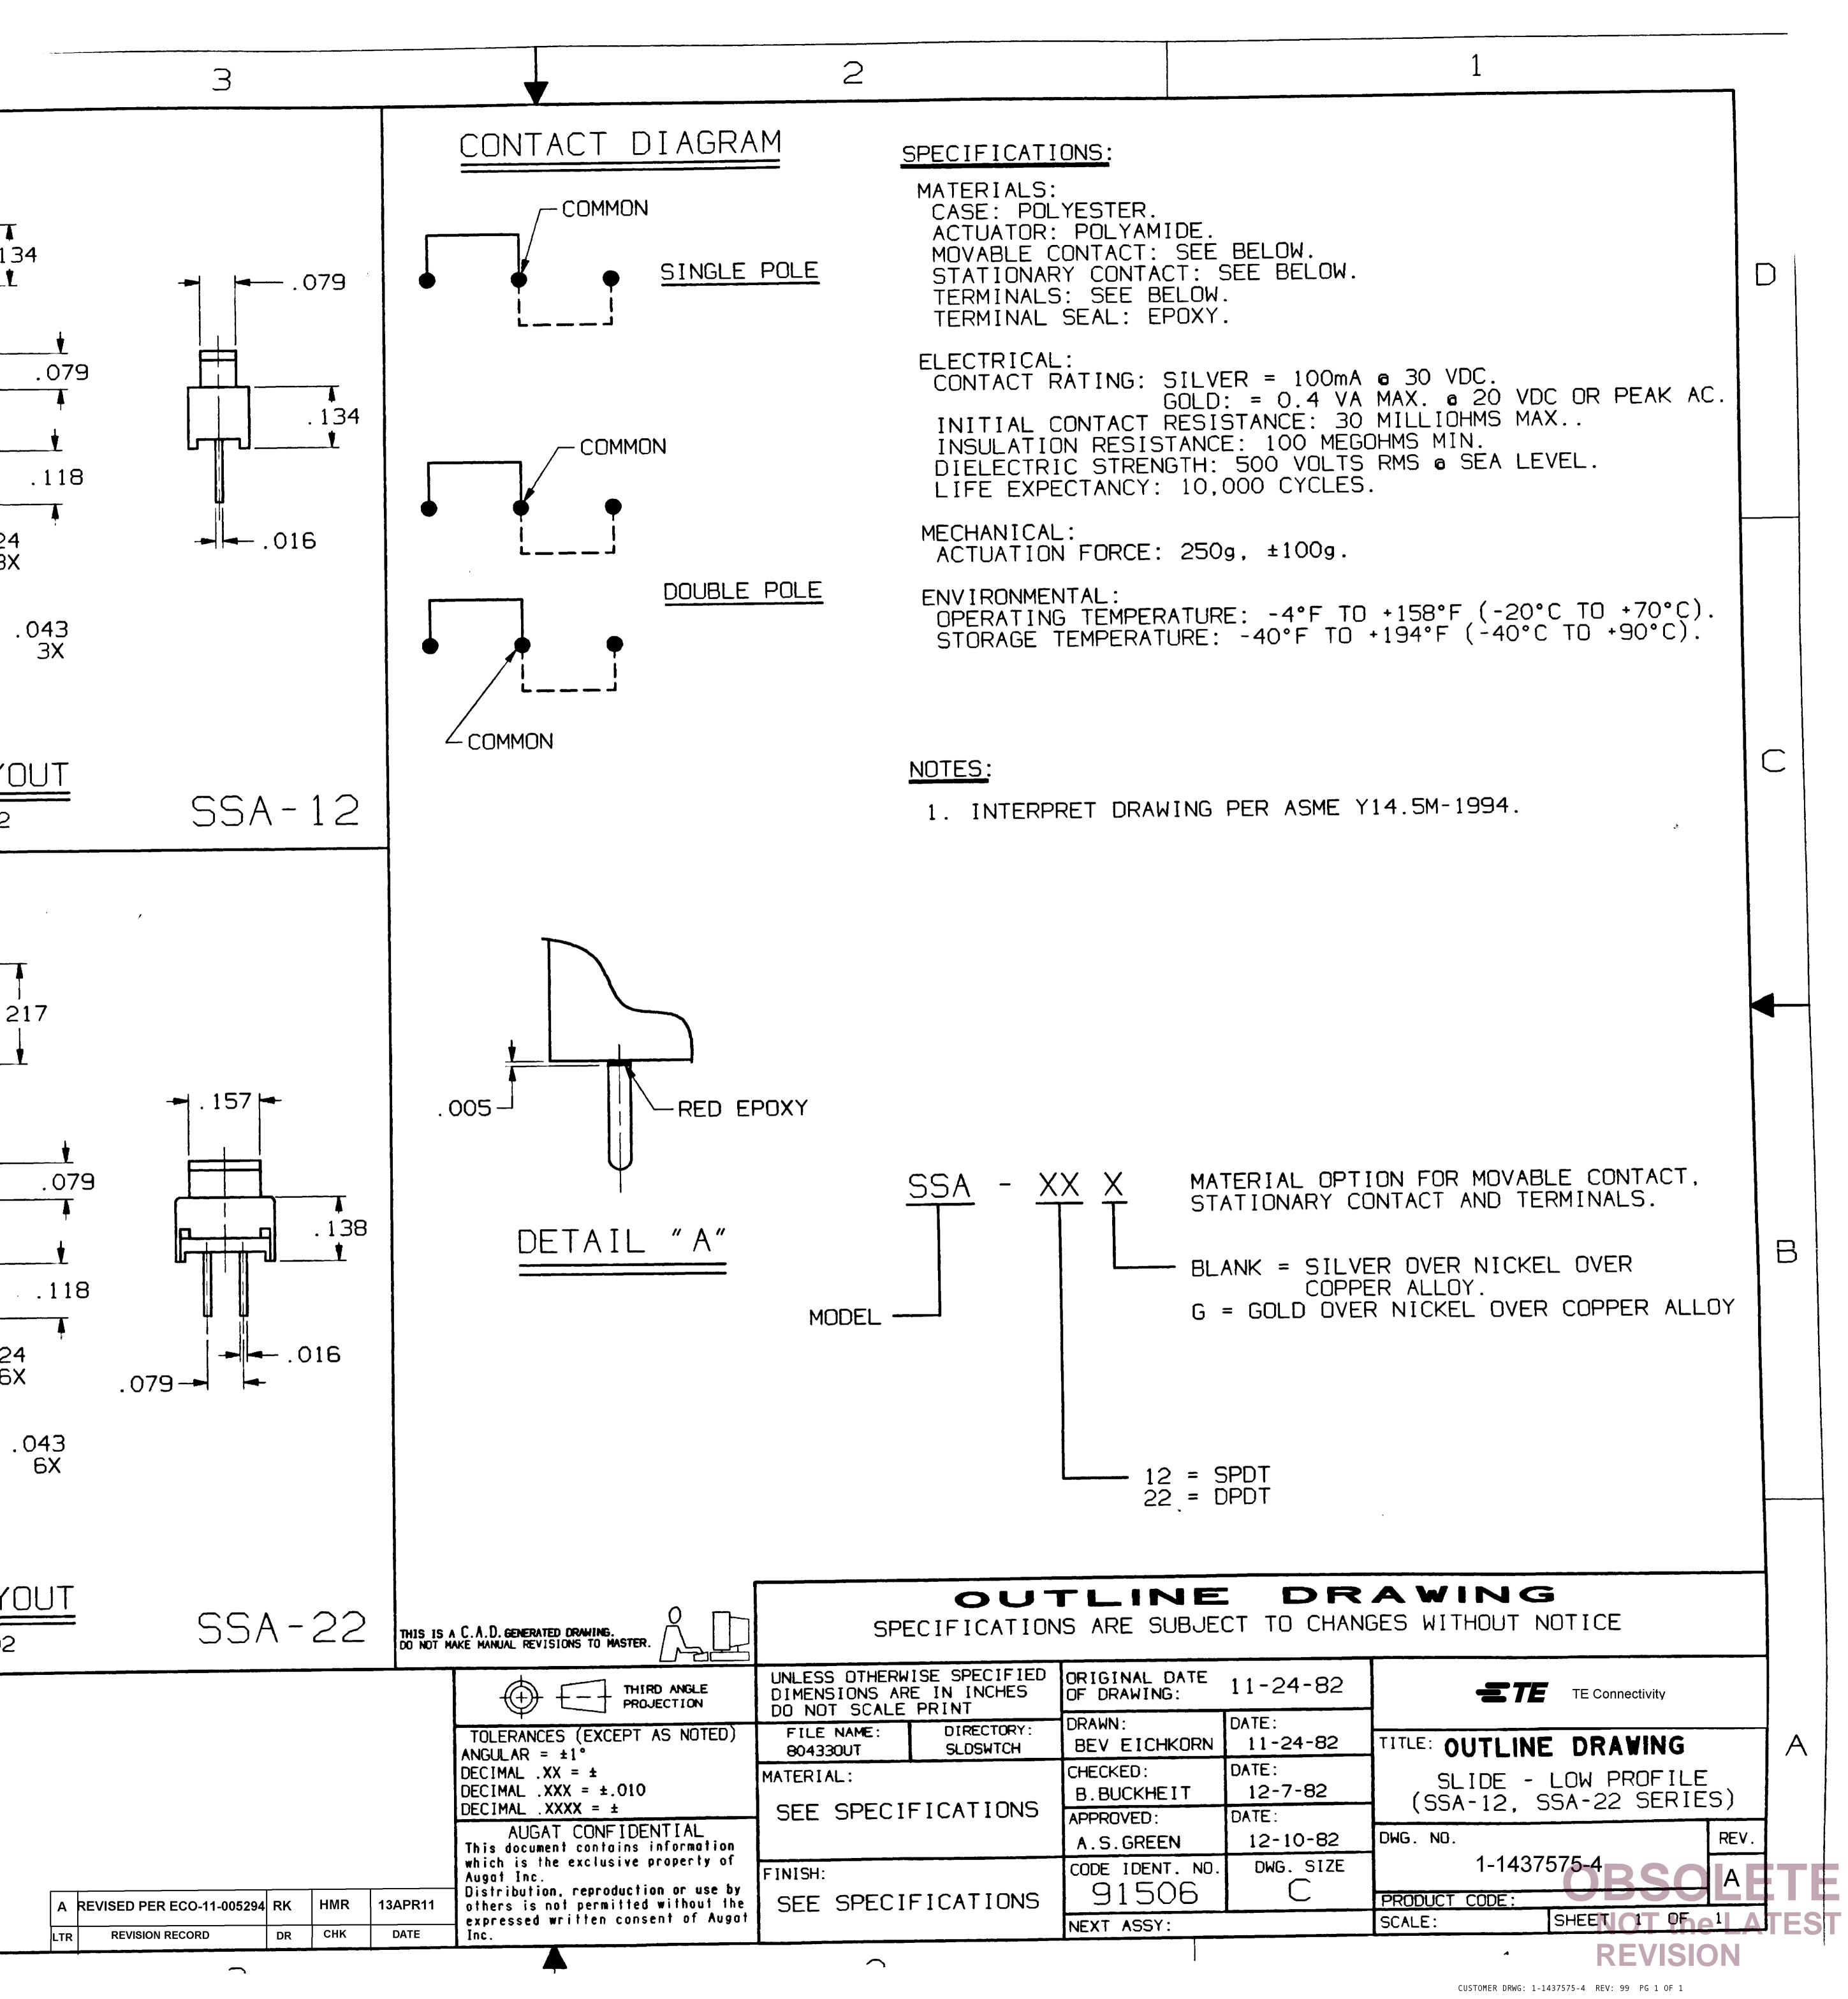

|   |          |          | 4                                                                                                                                                                                                                                                                                                                                                                                                                                                                                                                                                                                                                                                                                                                                                                                                                                                                                                                                                                                                                                                                                                                                                                                                                                                                                                                                                                                                                                                                                                                                                                                                                                                                                                                                                                                                                                                                                                                                                                                                                                                                                                                              |
|---|----------|----------|--------------------------------------------------------------------------------------------------------------------------------------------------------------------------------------------------------------------------------------------------------------------------------------------------------------------------------------------------------------------------------------------------------------------------------------------------------------------------------------------------------------------------------------------------------------------------------------------------------------------------------------------------------------------------------------------------------------------------------------------------------------------------------------------------------------------------------------------------------------------------------------------------------------------------------------------------------------------------------------------------------------------------------------------------------------------------------------------------------------------------------------------------------------------------------------------------------------------------------------------------------------------------------------------------------------------------------------------------------------------------------------------------------------------------------------------------------------------------------------------------------------------------------------------------------------------------------------------------------------------------------------------------------------------------------------------------------------------------------------------------------------------------------------------------------------------------------------------------------------------------------------------------------------------------------------------------------------------------------------------------------------------------------------------------------------------------------------------------------------------------------|
|   | CONVERSI | ON CHART | I . 346                                                                                                                                                                                                                                                                                                                                                                                                                                                                                                                                                                                                                                                                                                                                                                                                                                                                                                                                                                                                                                                                                                                                                                                                                                                                                                                                                                                                                                                                                                                                                                                                                                                                                                                                                                                                                                                                                                                                                                                                                                                                                                                        |
|   | INCH     | MM       |                                                                                                                                                                                                                                                                                                                                                                                                                                                                                                                                                                                                                                                                                                                                                                                                                                                                                                                                                                                                                                                                                                                                                                                                                                                                                                                                                                                                                                                                                                                                                                                                                                                                                                                                                                                                                                                                                                                                                                                                                                                                                                                                |
|   | . 002    | 0,05     |                                                                                                                                                                                                                                                                                                                                                                                                                                                                                                                                                                                                                                                                                                                                                                                                                                                                                                                                                                                                                                                                                                                                                                                                                                                                                                                                                                                                                                                                                                                                                                                                                                                                                                                                                                                                                                                                                                                                                                                                                                                                                                                                |
|   | .005     | 0,13     |                                                                                                                                                                                                                                                                                                                                                                                                                                                                                                                                                                                                                                                                                                                                                                                                                                                                                                                                                                                                                                                                                                                                                                                                                                                                                                                                                                                                                                                                                                                                                                                                                                                                                                                                                                                                                                                                                                                                                                                                                                                                                                                                |
|   | .010     | 0,25     | .079                                                                                                                                                                                                                                                                                                                                                                                                                                                                                                                                                                                                                                                                                                                                                                                                                                                                                                                                                                                                                                                                                                                                                                                                                                                                                                                                                                                                                                                                                                                                                                                                                                                                                                                                                                                                                                                                                                                                                                                                                                                                                                                           |
|   | .016     | 0,40     |                                                                                                                                                                                                                                                                                                                                                                                                                                                                                                                                                                                                                                                                                                                                                                                                                                                                                                                                                                                                                                                                                                                                                                                                                                                                                                                                                                                                                                                                                                                                                                                                                                                                                                                                                                                                                                                                                                                                                                                                                                                                                                                                |
|   | . 024    | 0,69     |                                                                                                                                                                                                                                                                                                                                                                                                                                                                                                                                                                                                                                                                                                                                                                                                                                                                                                                                                                                                                                                                                                                                                                                                                                                                                                                                                                                                                                                                                                                                                                                                                                                                                                                                                                                                                                                                                                                                                                                                                                                                                                                                |
|   | .043     | 1,1      |                                                                                                                                                                                                                                                                                                                                                                                                                                                                                                                                                                                                                                                                                                                                                                                                                                                                                                                                                                                                                                                                                                                                                                                                                                                                                                                                                                                                                                                                                                                                                                                                                                                                                                                                                                                                                                                                                                                                                                                                                                                                                                                                |
|   | .079     | 2.00     | SEE DETAIL "A"                                                                                                                                                                                                                                                                                                                                                                                                                                                                                                                                                                                                                                                                                                                                                                                                                                                                                                                                                                                                                                                                                                                                                                                                                                                                                                                                                                                                                                                                                                                                                                                                                                                                                                                                                                                                                                                                                                                                                                                                                                                                                                                 |
|   | . 098    | 2,5      |                                                                                                                                                                                                                                                                                                                                                                                                                                                                                                                                                                                                                                                                                                                                                                                                                                                                                                                                                                                                                                                                                                                                                                                                                                                                                                                                                                                                                                                                                                                                                                                                                                                                                                                                                                                                                                                                                                                                                                                                                                                                                                                                |
|   | . 118    | 3,0      | . 098 Ø<br>2X Ø                                                                                                                                                                                                                                                                                                                                                                                                                                                                                                                                                                                                                                                                                                                                                                                                                                                                                                                                                                                                                                                                                                                                                                                                                                                                                                                                                                                                                                                                                                                                                                                                                                                                                                                                                                                                                                                                                                                                                                                                                                                                                                                |
|   | .134     | 3,4      | $\oplus \oplus \oplus$                                                                                                                                                                                                                                                                                                                                                                                                                                                                                                                                                                                                                                                                                                                                                                                                                                                                                                                                                                                                                                                                                                                                                                                                                                                                                                                                                                                                                                                                                                                                                                                                                                                                                                                                                                                                                                                                                                                                                                                                                                                                                                         |
| С | . 138    | 3,5      | $\frac{P.C.B. HOLE LAYC}{TOLERANCE = \pm.002}$                                                                                                                                                                                                                                                                                                                                                                                                                                                                                                                                                                                                                                                                                                                                                                                                                                                                                                                                                                                                                                                                                                                                                                                                                                                                                                                                                                                                                                                                                                                                                                                                                                                                                                                                                                                                                                                                                                                                                                                                                                                                                 |
|   | . 157    | 4,0      |                                                                                                                                                                                                                                                                                                                                                                                                                                                                                                                                                                                                                                                                                                                                                                                                                                                                                                                                                                                                                                                                                                                                                                                                                                                                                                                                                                                                                                                                                                                                                                                                                                                                                                                                                                                                                                                                                                                                                                                                                                                                                                                                |
|   | . 161    | 4,1      |                                                                                                                                                                                                                                                                                                                                                                                                                                                                                                                                                                                                                                                                                                                                                                                                                                                                                                                                                                                                                                                                                                                                                                                                                                                                                                                                                                                                                                                                                                                                                                                                                                                                                                                                                                                                                                                                                                                                                                                                                                                                                                                                |
|   | . 177    | 4,5      |                                                                                                                                                                                                                                                                                                                                                                                                                                                                                                                                                                                                                                                                                                                                                                                                                                                                                                                                                                                                                                                                                                                                                                                                                                                                                                                                                                                                                                                                                                                                                                                                                                                                                                                                                                                                                                                                                                                                                                                                                                                                                                                                |
| > | .217     | 5,5      | . 1612                                                                                                                                                                                                                                                                                                                                                                                                                                                                                                                                                                                                                                                                                                                                                                                                                                                                                                                                                                                                                                                                                                                                                                                                                                                                                                                                                                                                                                                                                                                                                                                                                                                                                                                                                                                                                                                                                                                                                                                                                                                                                                                         |
|   | . 346    | 8,8      |                                                                                                                                                                                                                                                                                                                                                                                                                                                                                                                                                                                                                                                                                                                                                                                                                                                                                                                                                                                                                                                                                                                                                                                                                                                                                                                                                                                                                                                                                                                                                                                                                                                                                                                                                                                                                                                                                                                                                                                                                                                                                                                                |
|   | . 354    | 9,0      | .079                                                                                                                                                                                                                                                                                                                                                                                                                                                                                                                                                                                                                                                                                                                                                                                                                                                                                                                                                                                                                                                                                                                                                                                                                                                                                                                                                                                                                                                                                                                                                                                                                                                                                                                                                                                                                                                                                                                                                                                                                                                                                                                           |
| В |          |          | SEE DETAIL "A"<br>098 - 024<br>098 - 024<br>098 - 024<br>098 - 024<br>0098 - 024<br>00 |
|   |          |          | $ \begin{array}{cccccccccccccccccccccccccccccccccccc$                                                                                                                                                                                                                                                                                                                                                                                                                                                                                                                                                                                                                                                                                                                                                                                                                                                                                                                                                                                                                                                                                                                                                                                                                                                                                                                                                                                                                                                                                                                                                                                                                                                                                                                                                                                                                                                                                                                                                                                                                                                                          |
| A |          |          |                                                                                                                                                                                                                                                                                                                                                                                                                                                                                                                                                                                                                                                                                                                                                                                                                                                                                                                                                                                                                                                                                                                                                                                                                                                                                                                                                                                                                                                                                                                                                                                                                                                                                                                                                                                                                                                                                                                                                                                                                                                                                                                                |