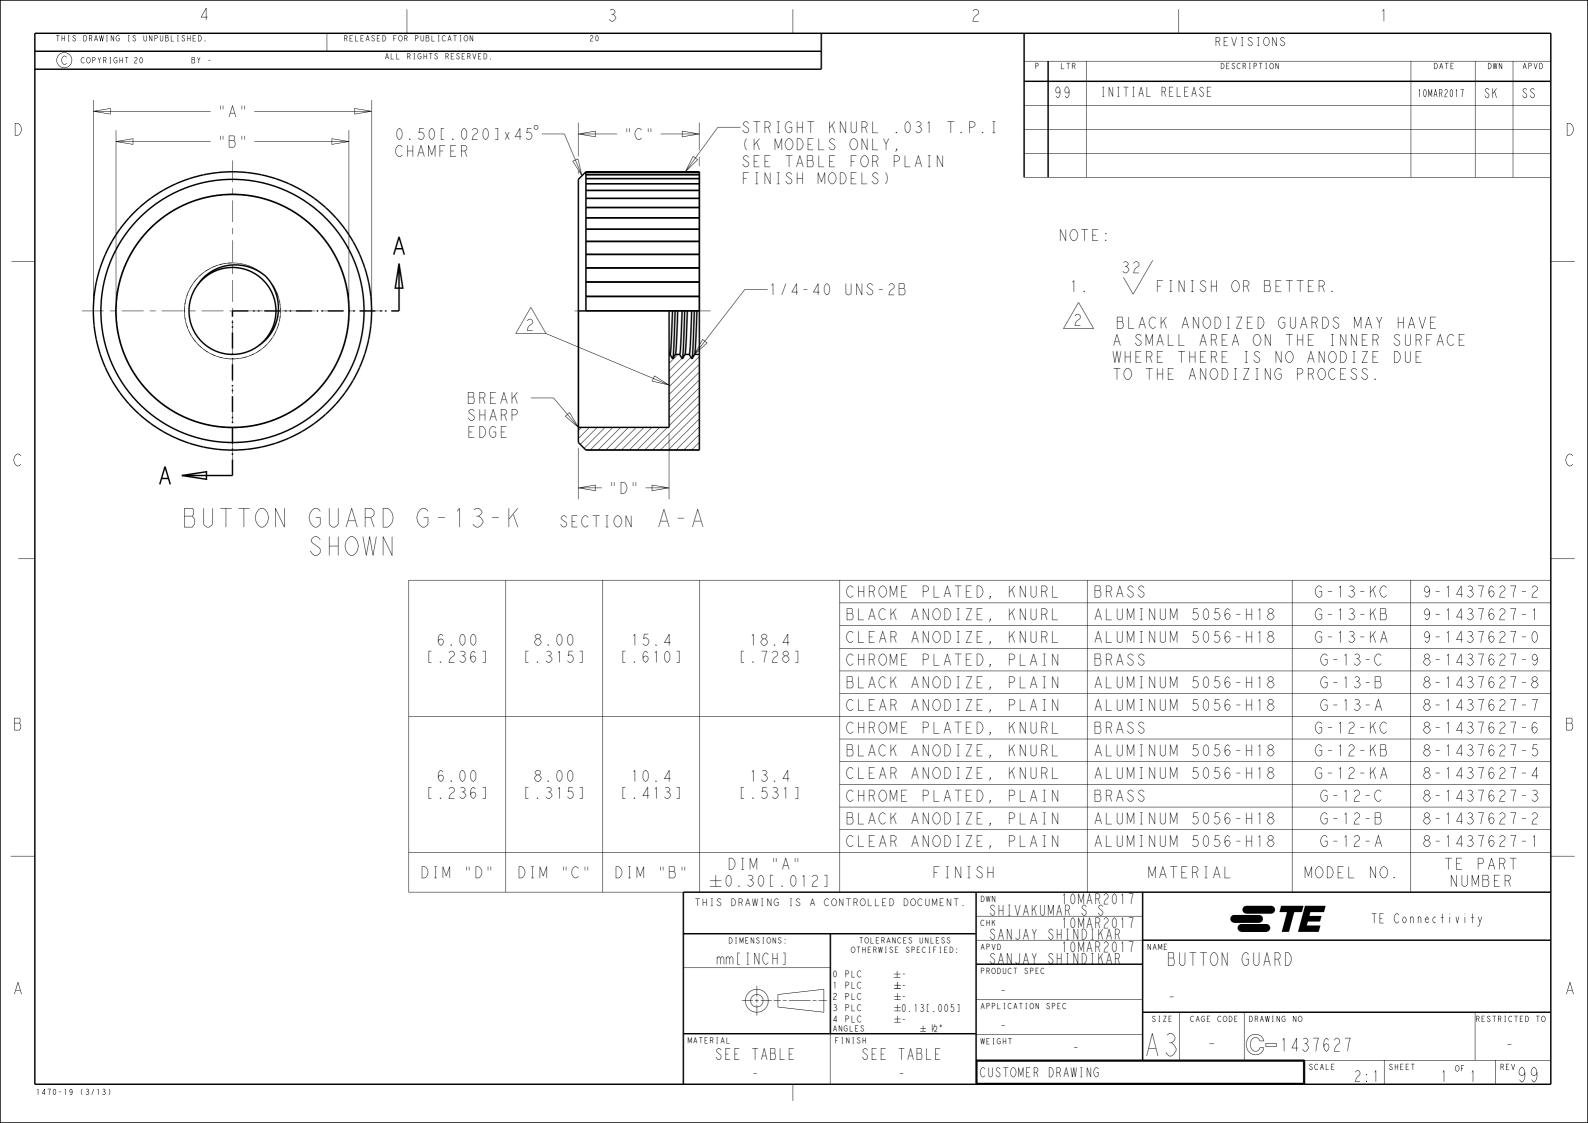

## **X-ON Electronics**

Largest Supplier of Electrical and Electronic Components

Click to view similar products for Switch Fixings category:

Click to view products by TE Connectivity manufacturer:

Other Similar products are found below:

893102000 00-5150 LZZ1A 0098.9234 61-9451.0 M2PA-5011 630155 635401 6PA113 6PA147-E6 6PA148-E6 6PA32 6PA9 700106
700109 700303A56 700C1GRY 700C2GRN 704-6001 704.960.9 704.965.2 704.965.6 704.966.0 7089-3 710082-B11 71M1048
757200264 764300000 MHU35 MHU37 807039-1 825.003.011 825.005.011 825.053.011 825.055.011 826.000.071 827.020.011
827.400.021 835.900.023 MML52C10C MML52E10C MML92HGH MML93K 84211M02CNNS 84212M02CNNS 84217A8.0LNOS
842.500.011 843187-000 843487-000 84-901