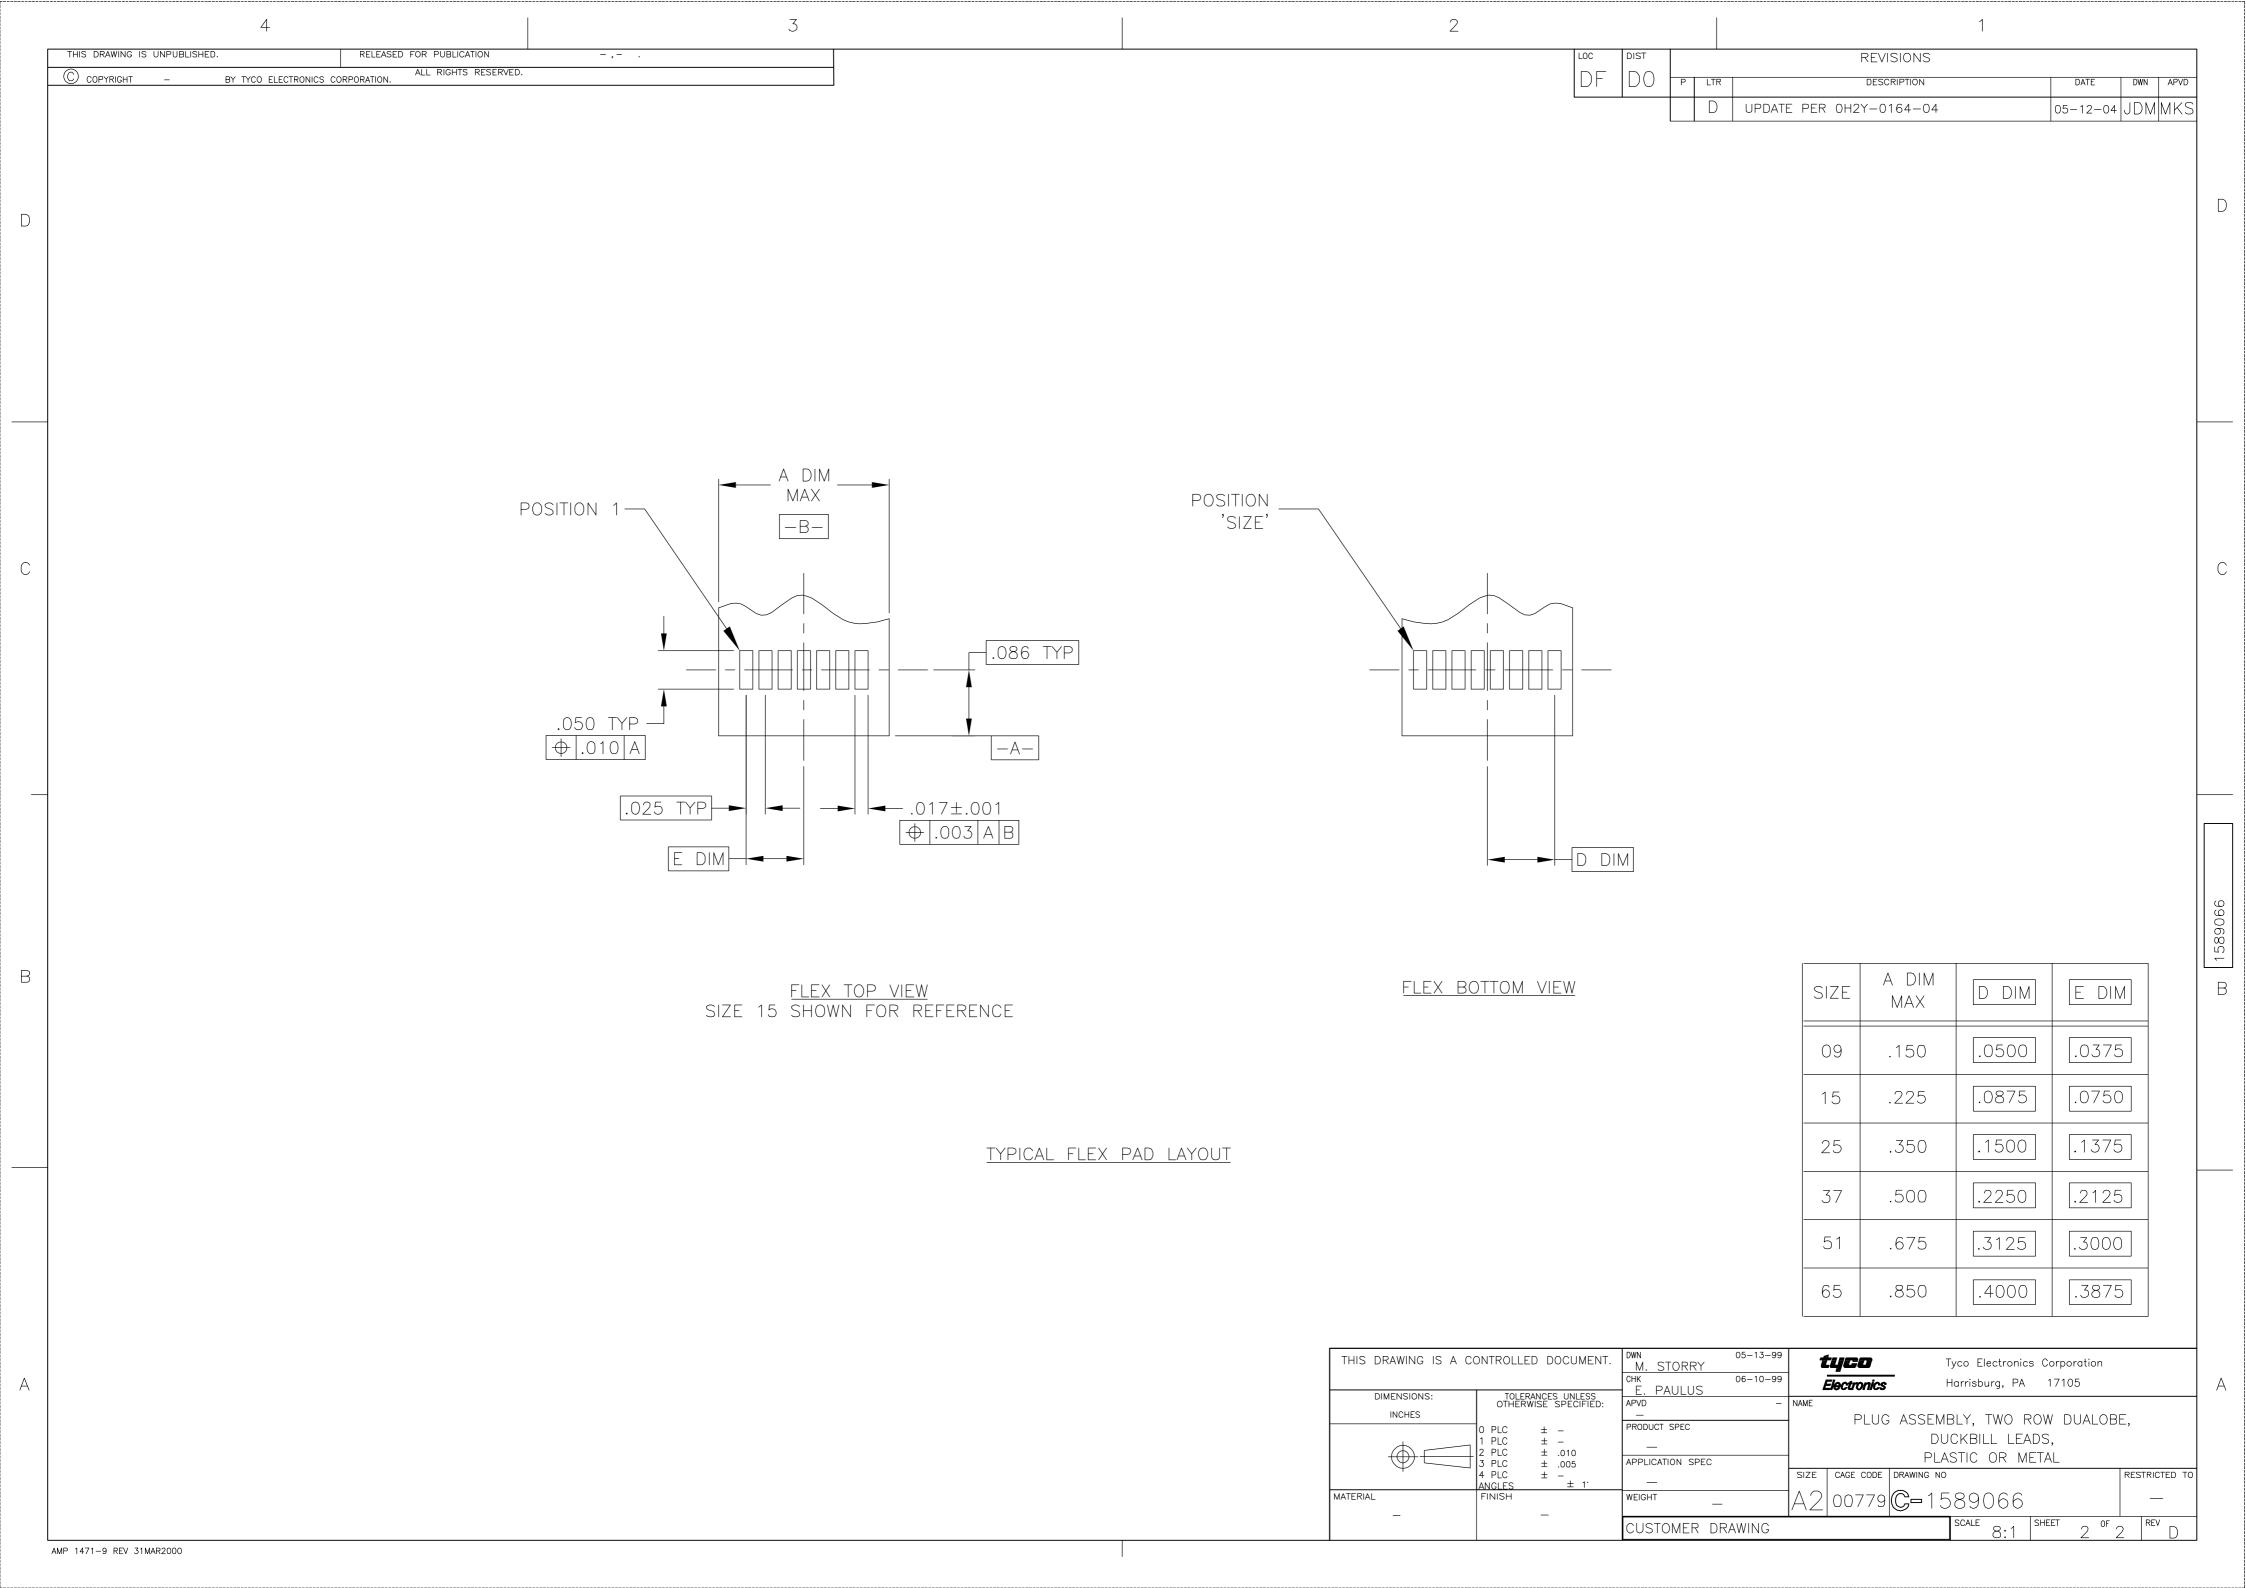

## **X-ON Electronics**

Largest Supplier of Electrical and Electronic Components

Click to view similar products for Control Switches category:

Click to view products by TE Connectivity manufacturer:

Other Similar products are found below:

80887-99 80932-99 86855-00 88814-30 89721-12 89804-08 EX0011-1 SSN RL01801 50051857-17 50099156-001-05 51.155R-15200 50058920-26 KMK-PA RAL9005 M16 ACCU-SC/L-3000 PORTAPRO CFPS-73-48M WEL.PT-06 WEL.PT-L8 WEL.PT-K7 WEL.PT-H7 WEL.PT-E9 WEL.PT-B7 WEL.PT-AA9 WEL.PT-AA8 WEL.PT-A8 WEL.PT-A8 WEL.LT-1 WEL.LT-1 WEL.ET-BB WEL.CT5B7 WEL.51361699 RGFRA1903041A1T PLC-60/75 PLC-30/40 PLC-24/30 PLC-40/55 LOC-MIKSER2 8522808 CC-100N V8Y-11Z-Y V8Y-11Z-R V8Y-11Z-0 V8Y-11Z-24R V8Y-11Z-24O V8Y-11Z-230B V8Y-11-230W V8Y-11-230O