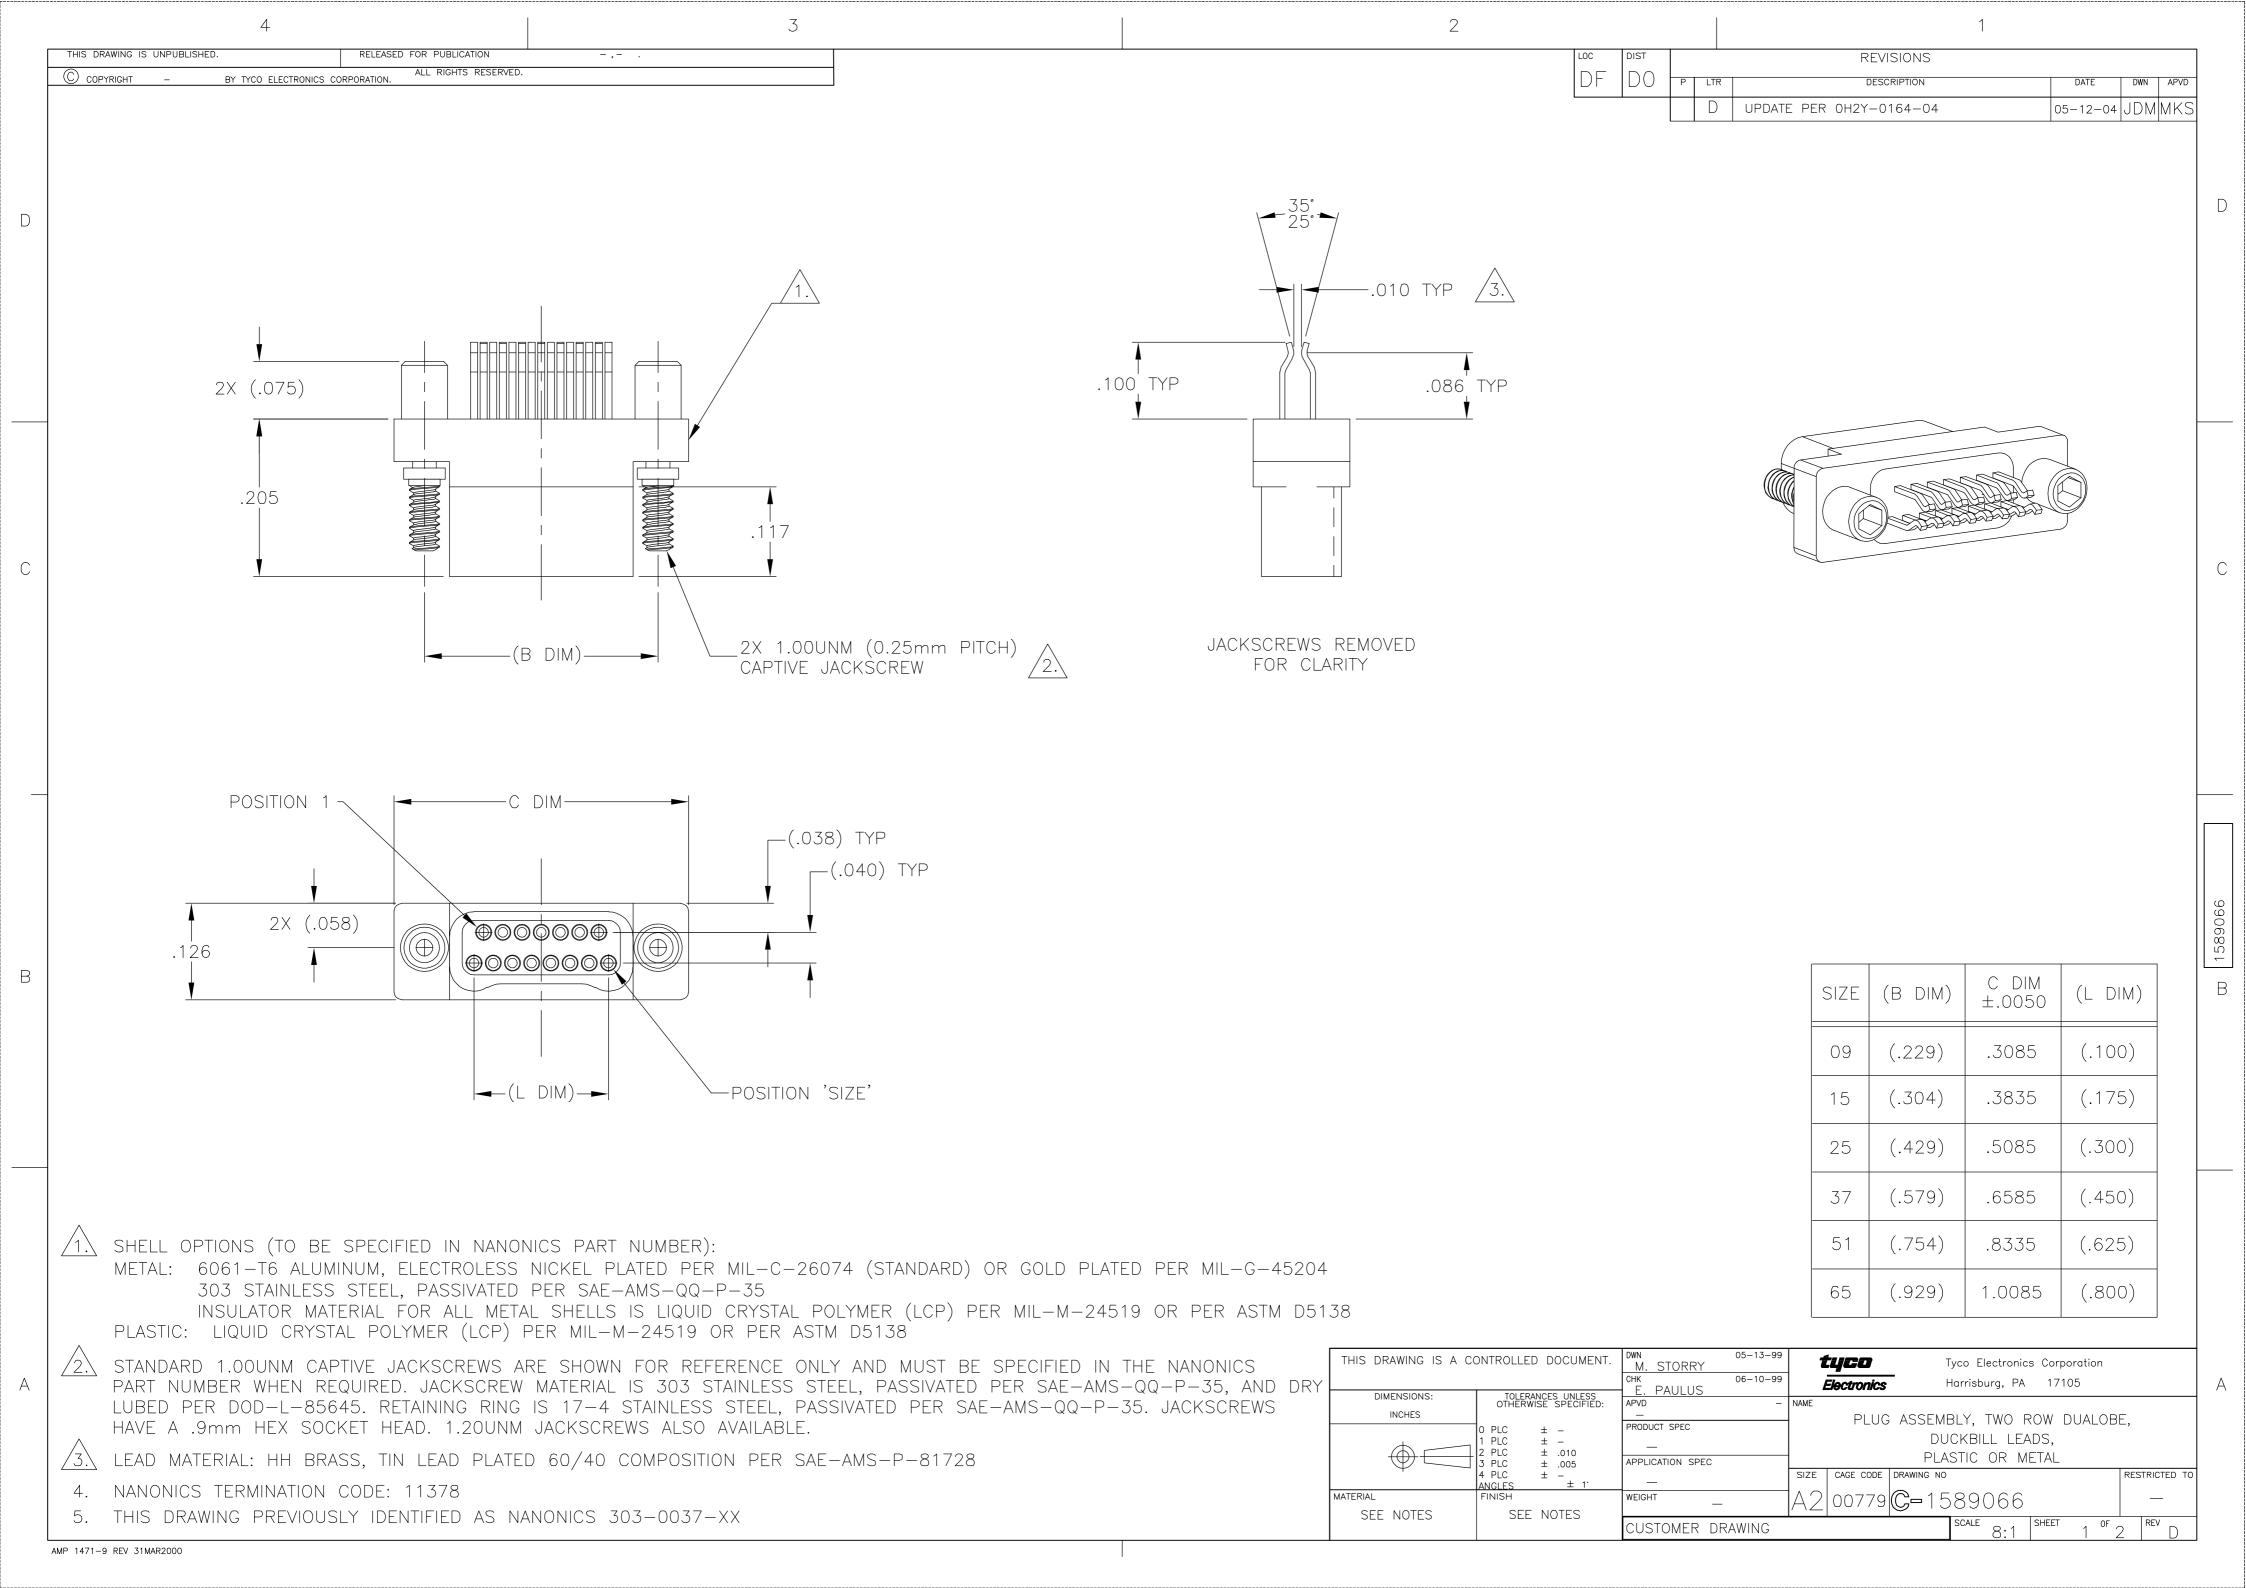

## **X-ON Electronics**

Largest Supplier of Electrical and Electronic Components

Click to view similar products for Control Switches category:

Click to view products by TE Connectivity manufacturer:

Other Similar products are found below:

80887-99 80932-99 86855-00 88814-30 89721-12 89804-08 EX0011-1 SSN RL01801 50051857-17 50099156-001-05 51.155R-15200 50058920-26 KMK-PA RAL9005 M16 ACCU-SC/L-3000 PORTAPRO CFPS-73-48M WEL.PT-06 WEL.PT-L8 WEL.PT-K7 WEL.PT-H7 WEL.PT-E9 WEL.PT-B7 WEL.PT-AA9 WEL.PT-AA8 WEL.PT-A8 WEL.PT-A8 WEL.LT-1 WEL.LT-1 WEL.ET-BB WEL.CT5B7 WEL.51361699 RGFRA1903041A1T PLC-60/75 PLC-30/40 PLC-24/30 PLC-40/55 LOC-MIKSER2 8522808 CC-100N V8Y-11Z-Y V8Y-11Z-R V8Y-11Z-0 V8Y-11Z-24R V8Y-11Z-24O V8Y-11Z-230B V8Y-11-230W V8Y-11-230O