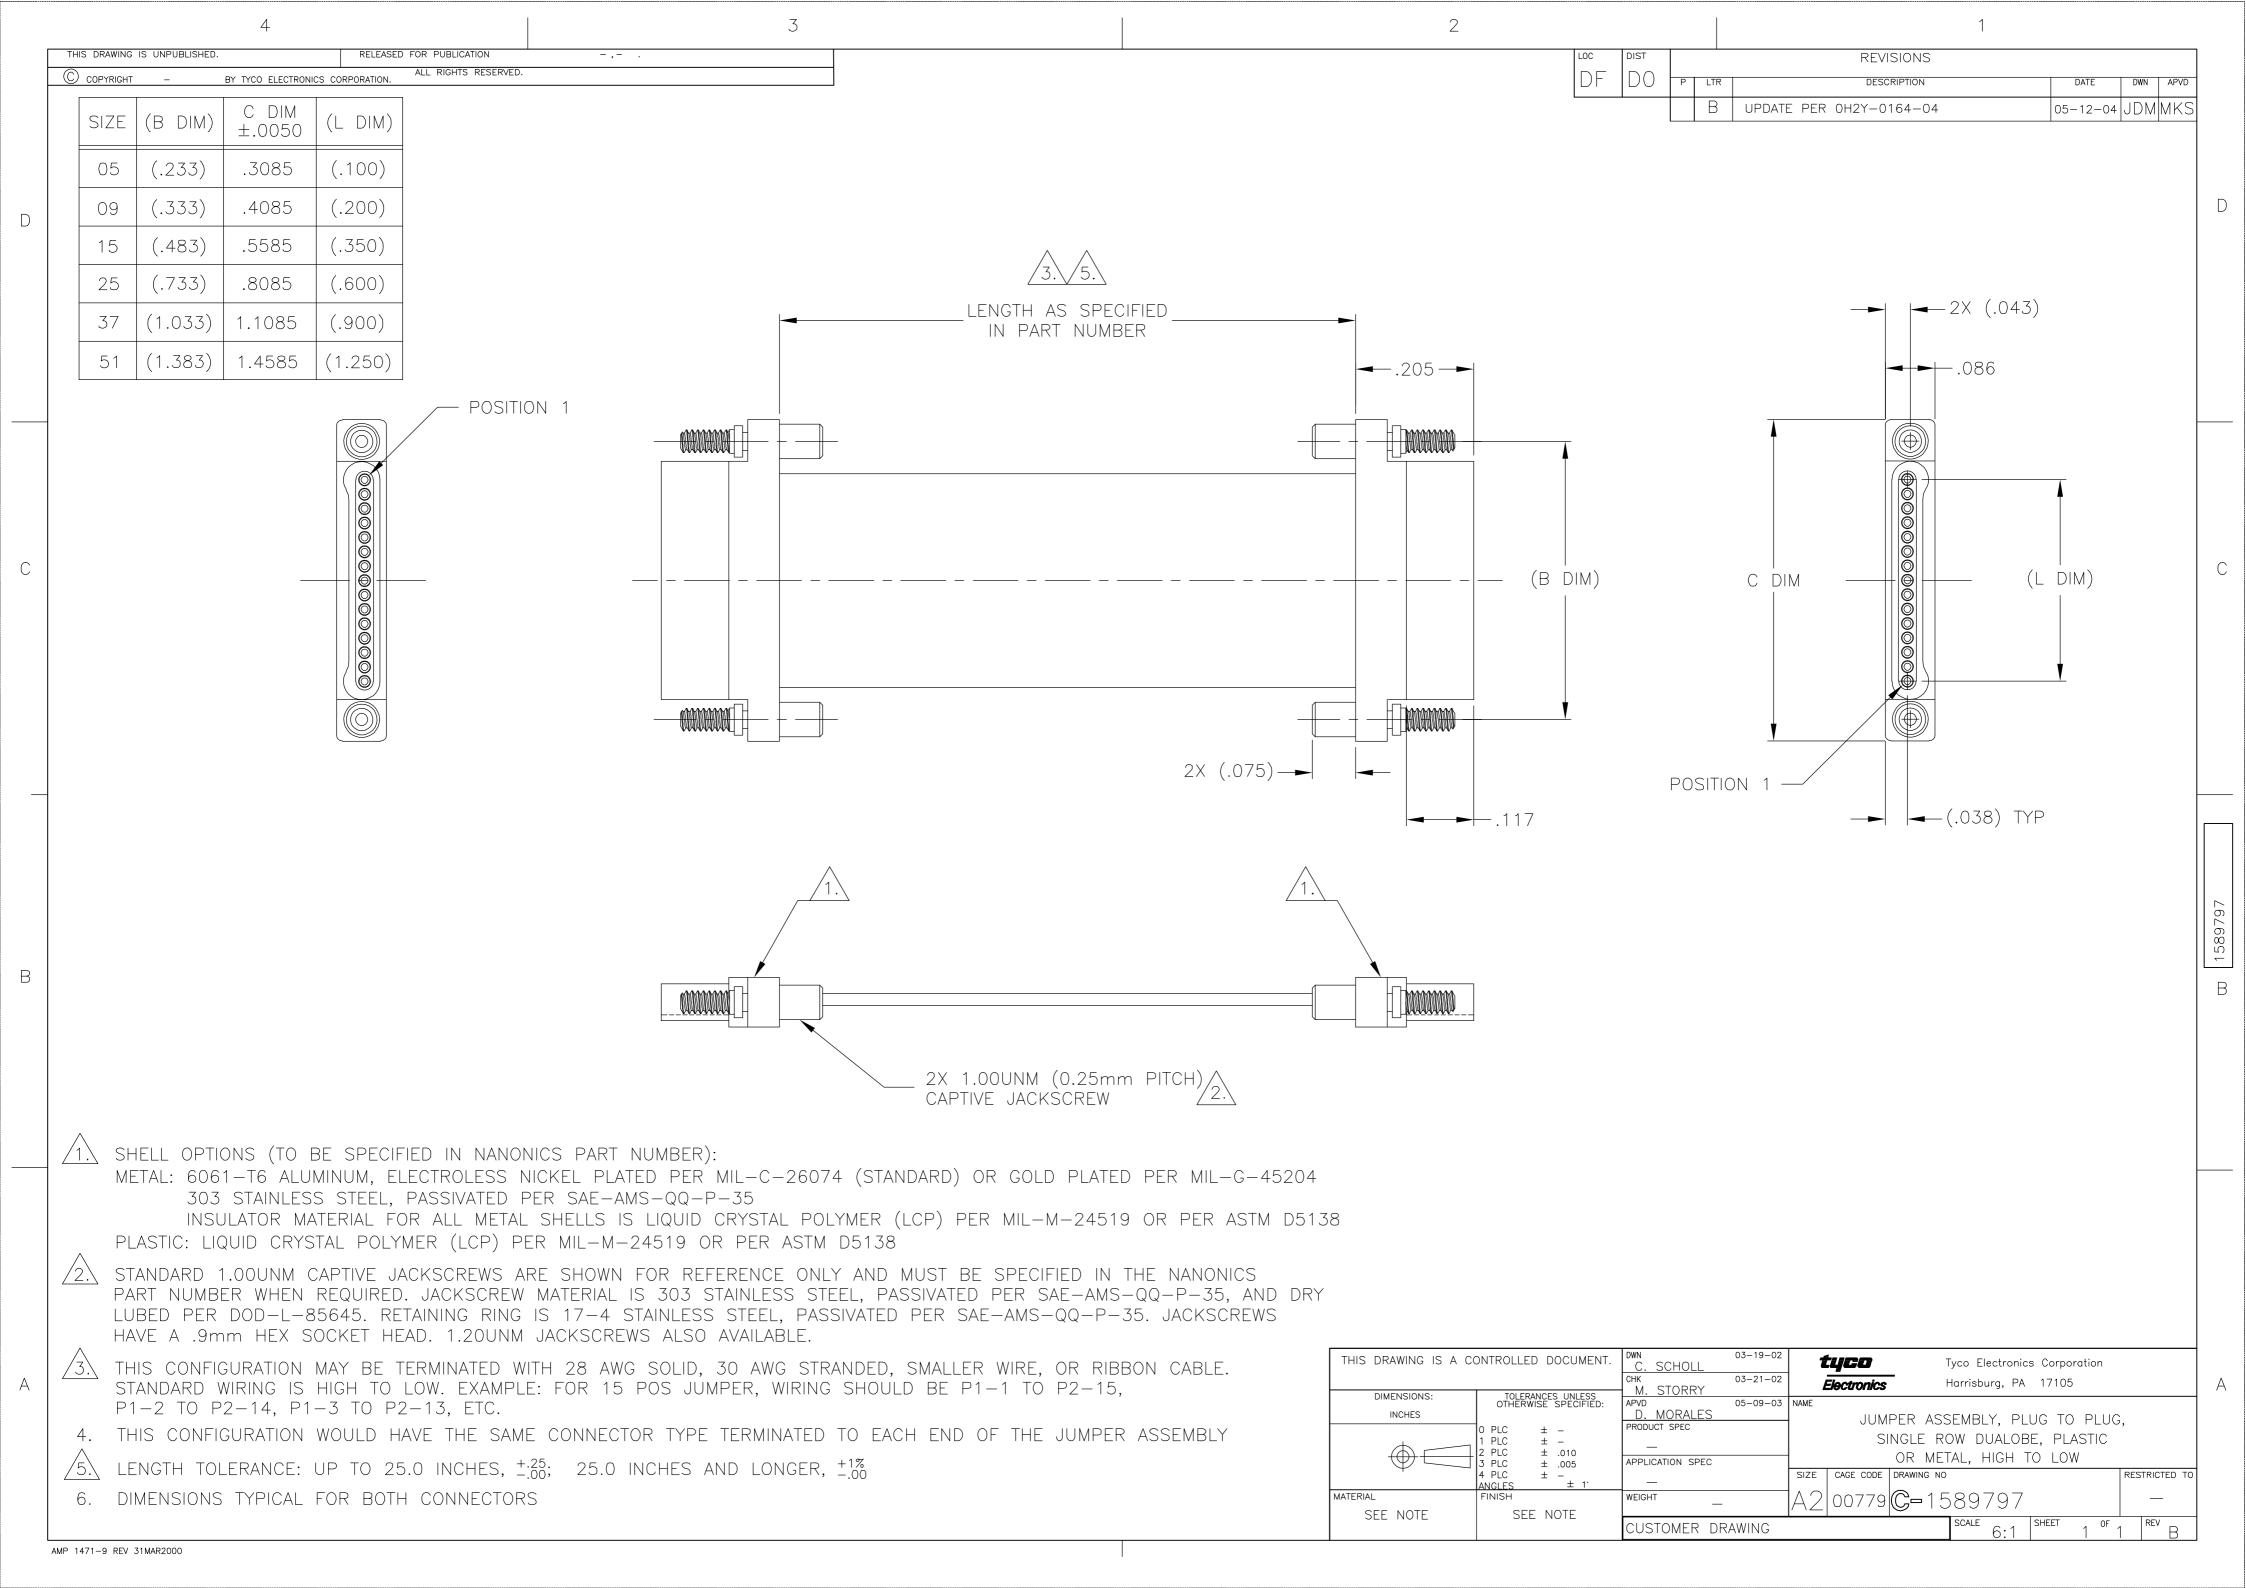

## **X-ON Electronics**

Largest Supplier of Electrical and Electronic Components

Click to view similar products for D-Sub Dualport Connectors category:

Click to view products by TE Connectivity manufacturer:

Other Similar products are found below:

787672-3 164A15909X K42X-E15S/S-A4NJ K42X-E9SS-A4NJ 242A14060X 164A15819X DLS2SS5AN21X 241A22450X 242A14180X 241A14190X DLS4SS5AN21X 178-037-513R491 178-037-613R491 178-009-413R571 178-009-513R571 178-009-613R491 178-009-613R691 178-015-513R571 178-015-613R571 178-025-413R571 178-025-513R571 179-025-513R571 179-037-513R571 K42X-E15S/S-A4N K42X-E9S/P-A4N L17H2220131 178-009-613R571 178-015-513R491 178-025-613R481 178-025-613R571 178-037-513R571 178-037-513R571 178-037-513R671 L17H2220120 L17H2ED0130 L17H1440130 L17H1770231 L17H2110120 L17H2