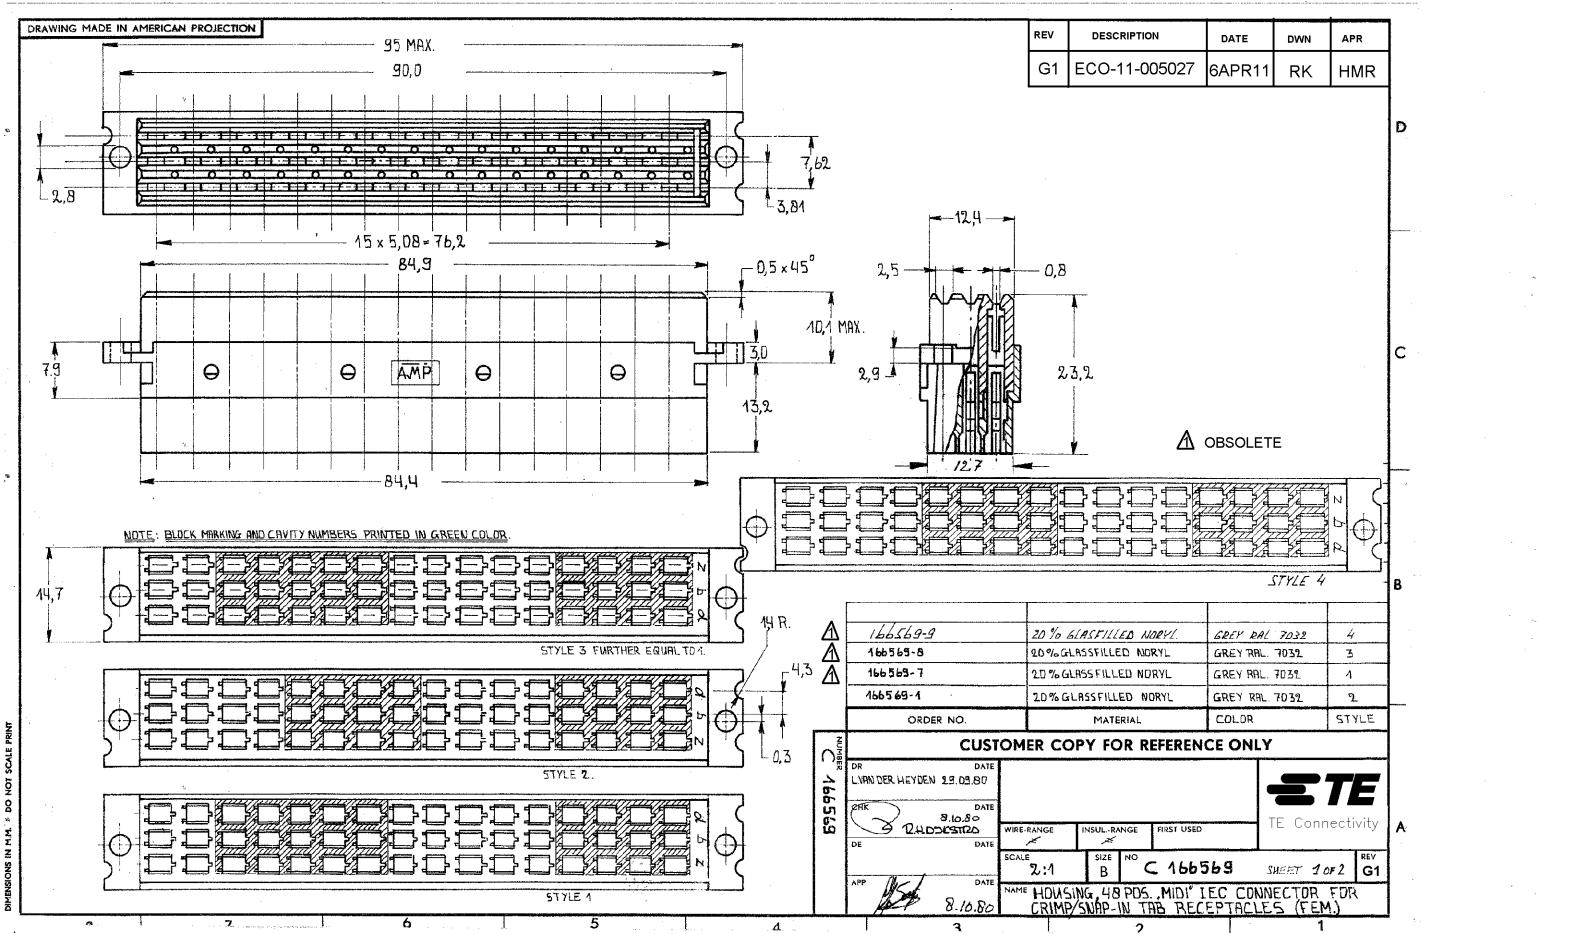

## **X-ON Electronics**

Largest Supplier of Electrical and Electronic Components

Click to view similar products for DIN 41612 Connectors category:

Click to view products by TE Connectivity manufacturer:

Other Similar products are found below :