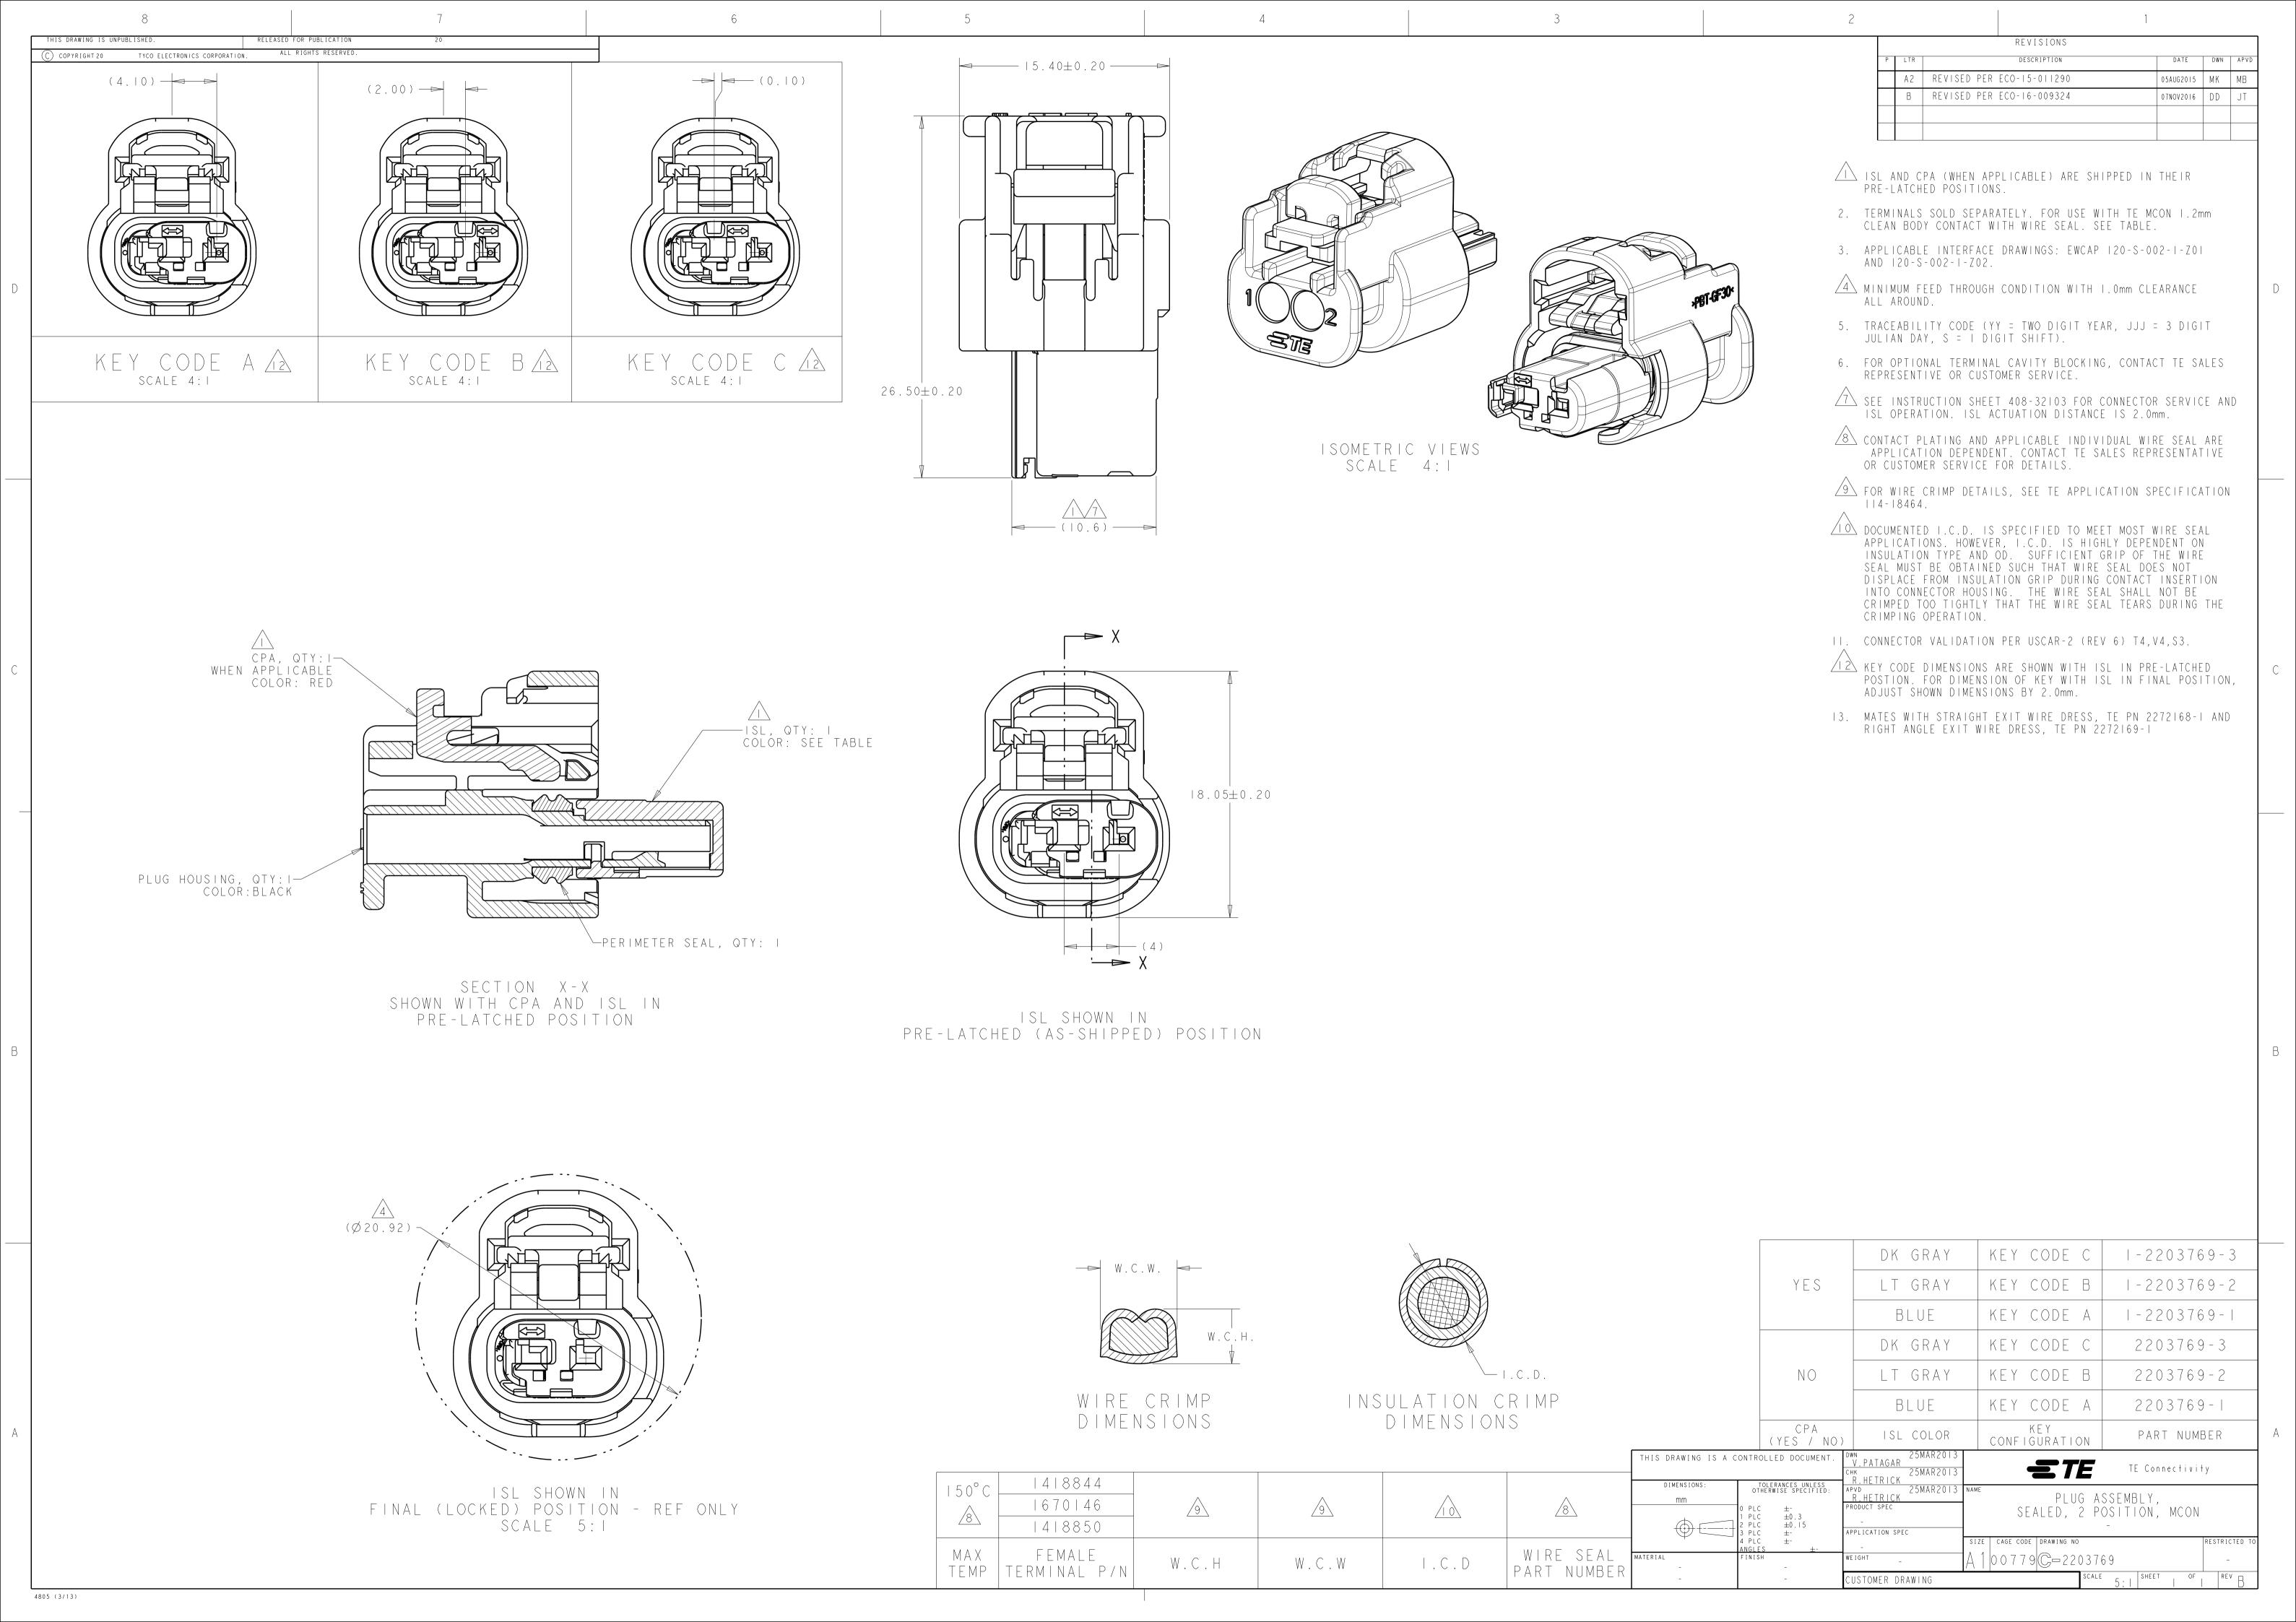

## **X-ON Electronics**

Largest Supplier of Electrical and Electronic Components

Click to view similar products for Automotive Connectors category:

Click to view products by TE Connectivity manufacturer:

Other Similar products are found below:

003-018-000 60403001 60993906-B M902-2131 M902-2161 M902-2344 72.330.1035.1 73.353.4028.0 F119300-B F166900 F258300-B F358300-B F407400 F444110 F487000 F509500B-B 827153-1 8N1515-32-24P 9-1326729-8 925474-1 928905-1 964562-4 968782-1 GT17SA-8DS-HU 98891-1012 98947-1016 12004147 12004475-L 12010290 12010309-B 12015454 12020219-B 12041318-B 12052225-L 12052466 12064869 12004327-B 12015308 12015384 12015909 1-21030-1 12041254 12041318 12047946-B 12047957 12047957-L 12059473 12066261 12110546 12110546-B