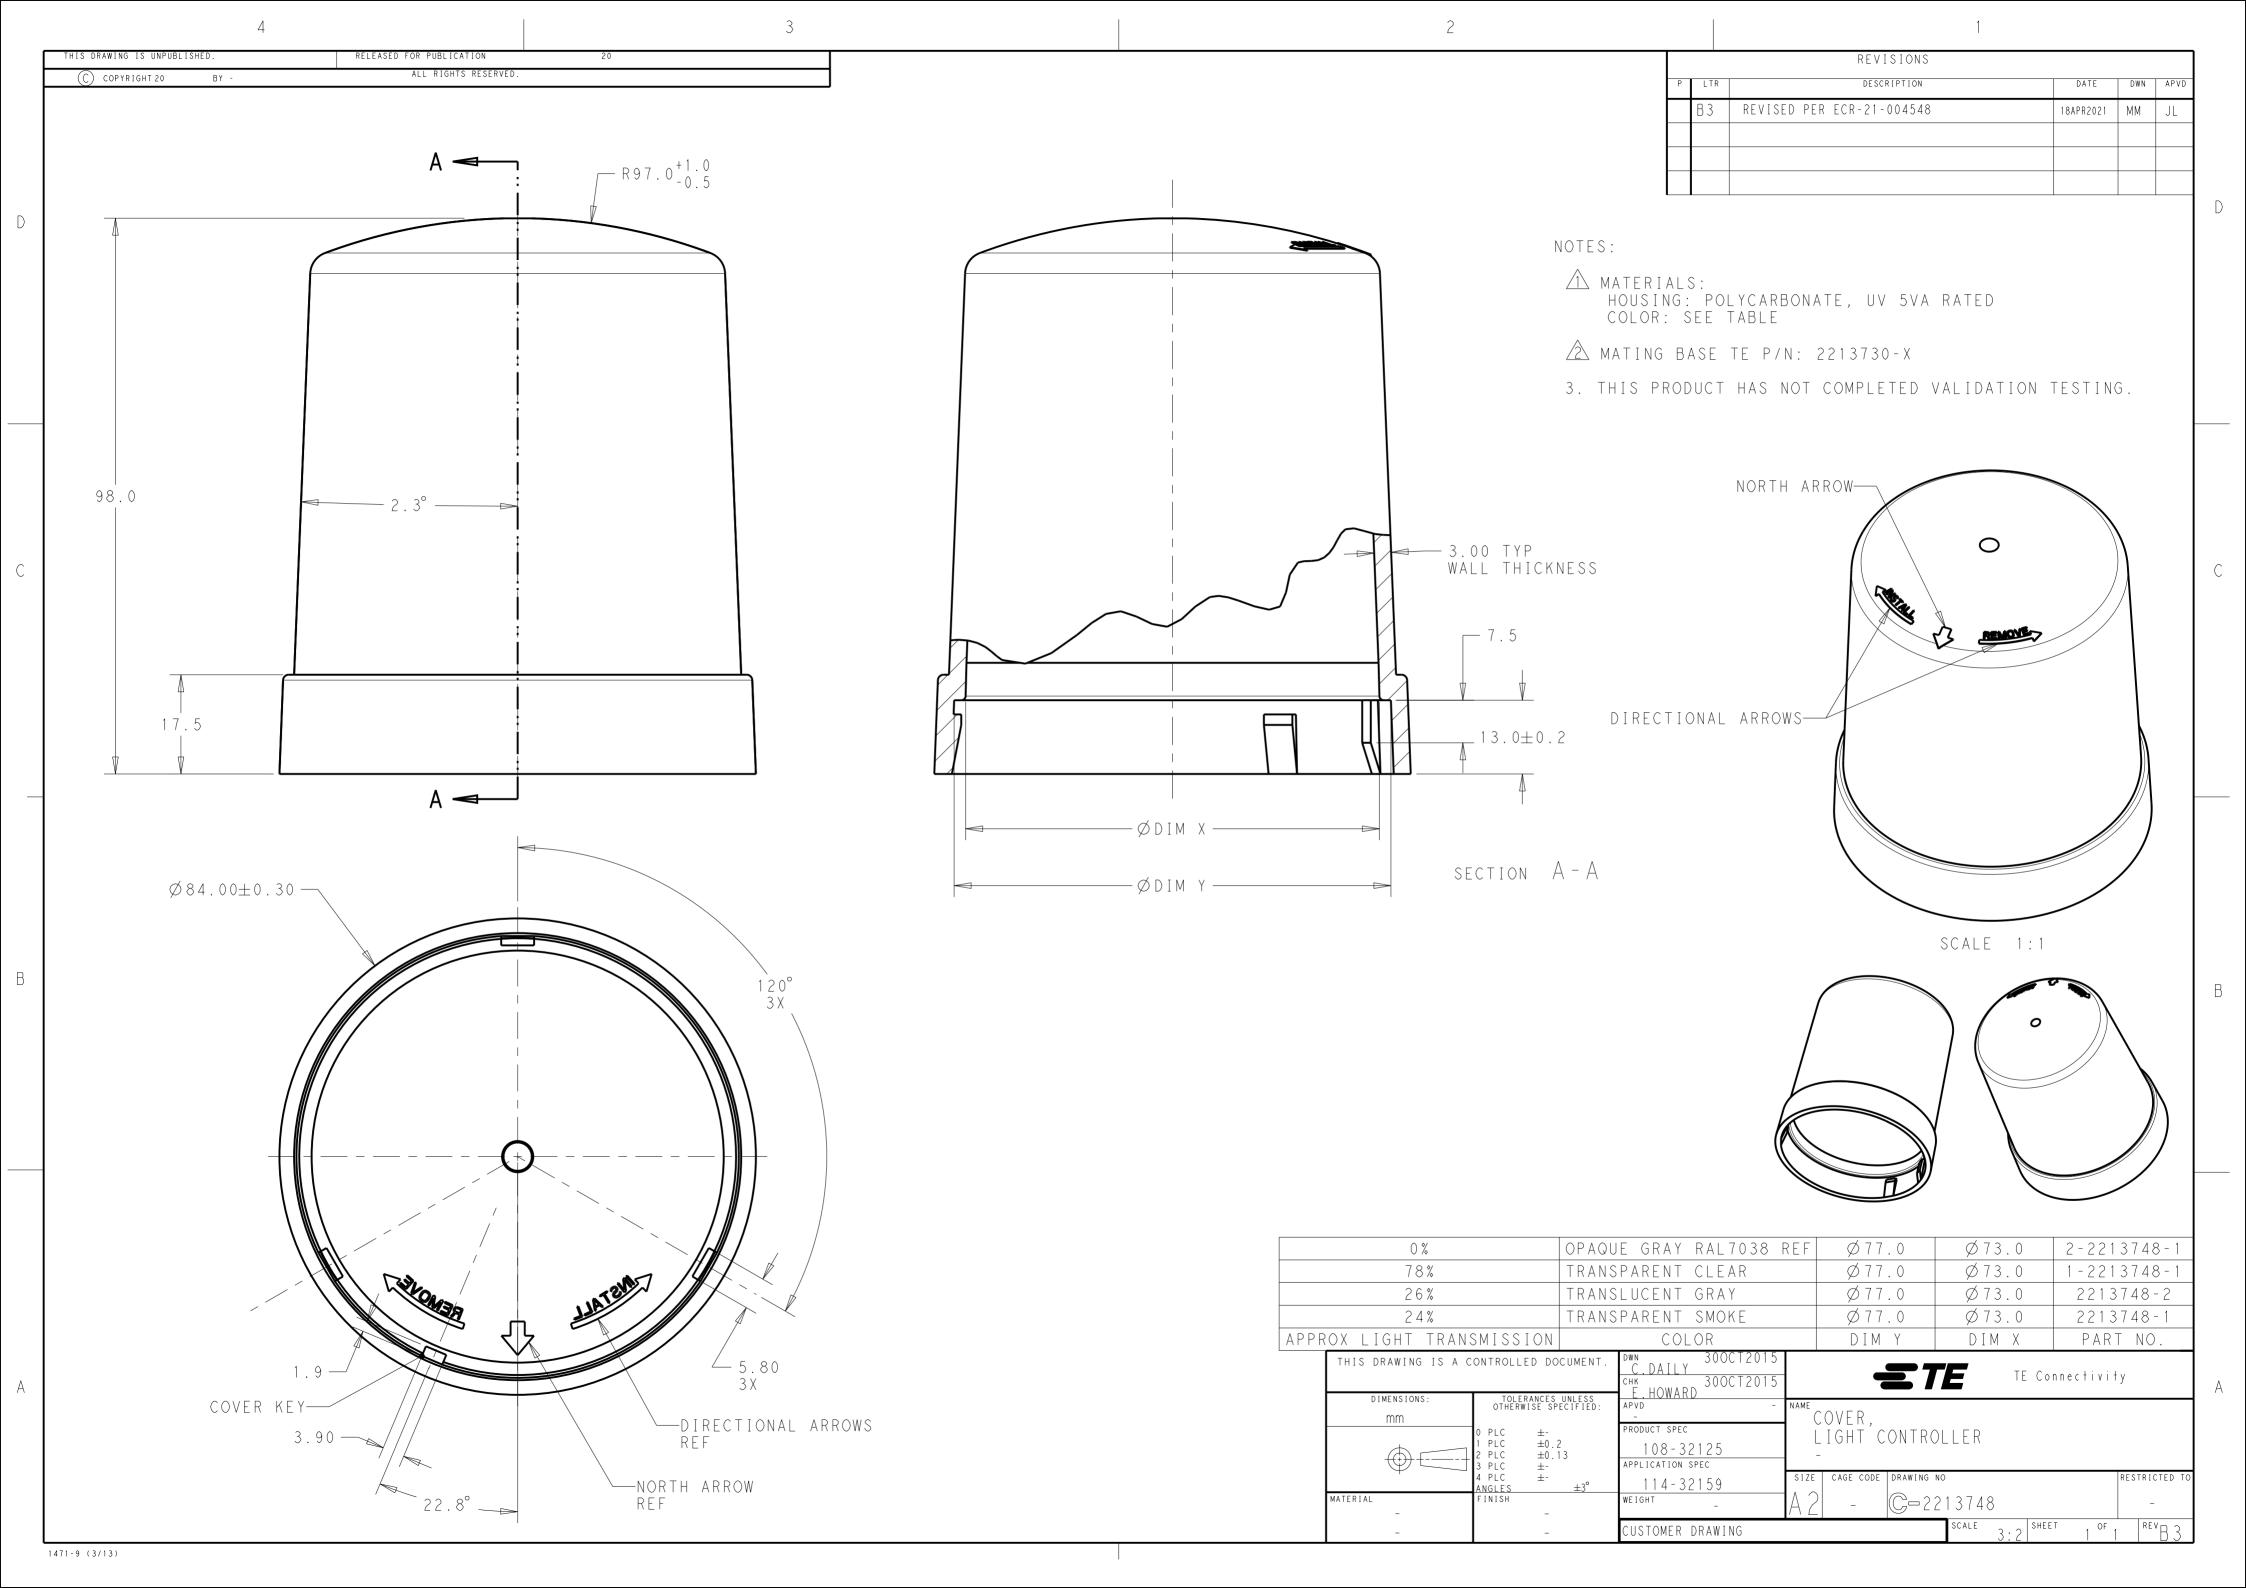

## **X-ON Electronics**

Largest Supplier of Electrical and Electronic Components

Click to view similar products for LED Lighting Mounting Accessories category:

Click to view products by TE Connectivity manufacturer:

Other Similar products are found below:

C16142\_HEKLA-SOCKET-K 3SU1401-1BG20-1AA0 3SU1900-0BC31-0NB0 ES16-RT 1SFA616921R2042 1SFA616921R2131

1SFA616921R2133 1SFA616921R2143 1SFA611621R1093 B8910020 D3980022 E3990022 E3990040 CABI12 E BK 1M SET PRM

FLAT8 H/U BK 1M SET PRM BEGTIN12 J/S BK 1M SET PRM 1-2213678-6 C16791\_CLAMP-Z45-A F17250\_SOLDER-CLIP-A CM22-4-20MA CM22-R10K-MT CM22-R1K CM22-R50K CM22-R5K-MT CM22-SLR 10465 M22-A M22-CK11 M22-CK20 M22G-XGPV

M22-K01 M22-LCH-W M22-LC-R M22-LED230-R M22-LED230-W M22-LEDC230-G M22-LEDC-G M22-LEDC-W M22-LED-G

M22-LED-W M22-L-