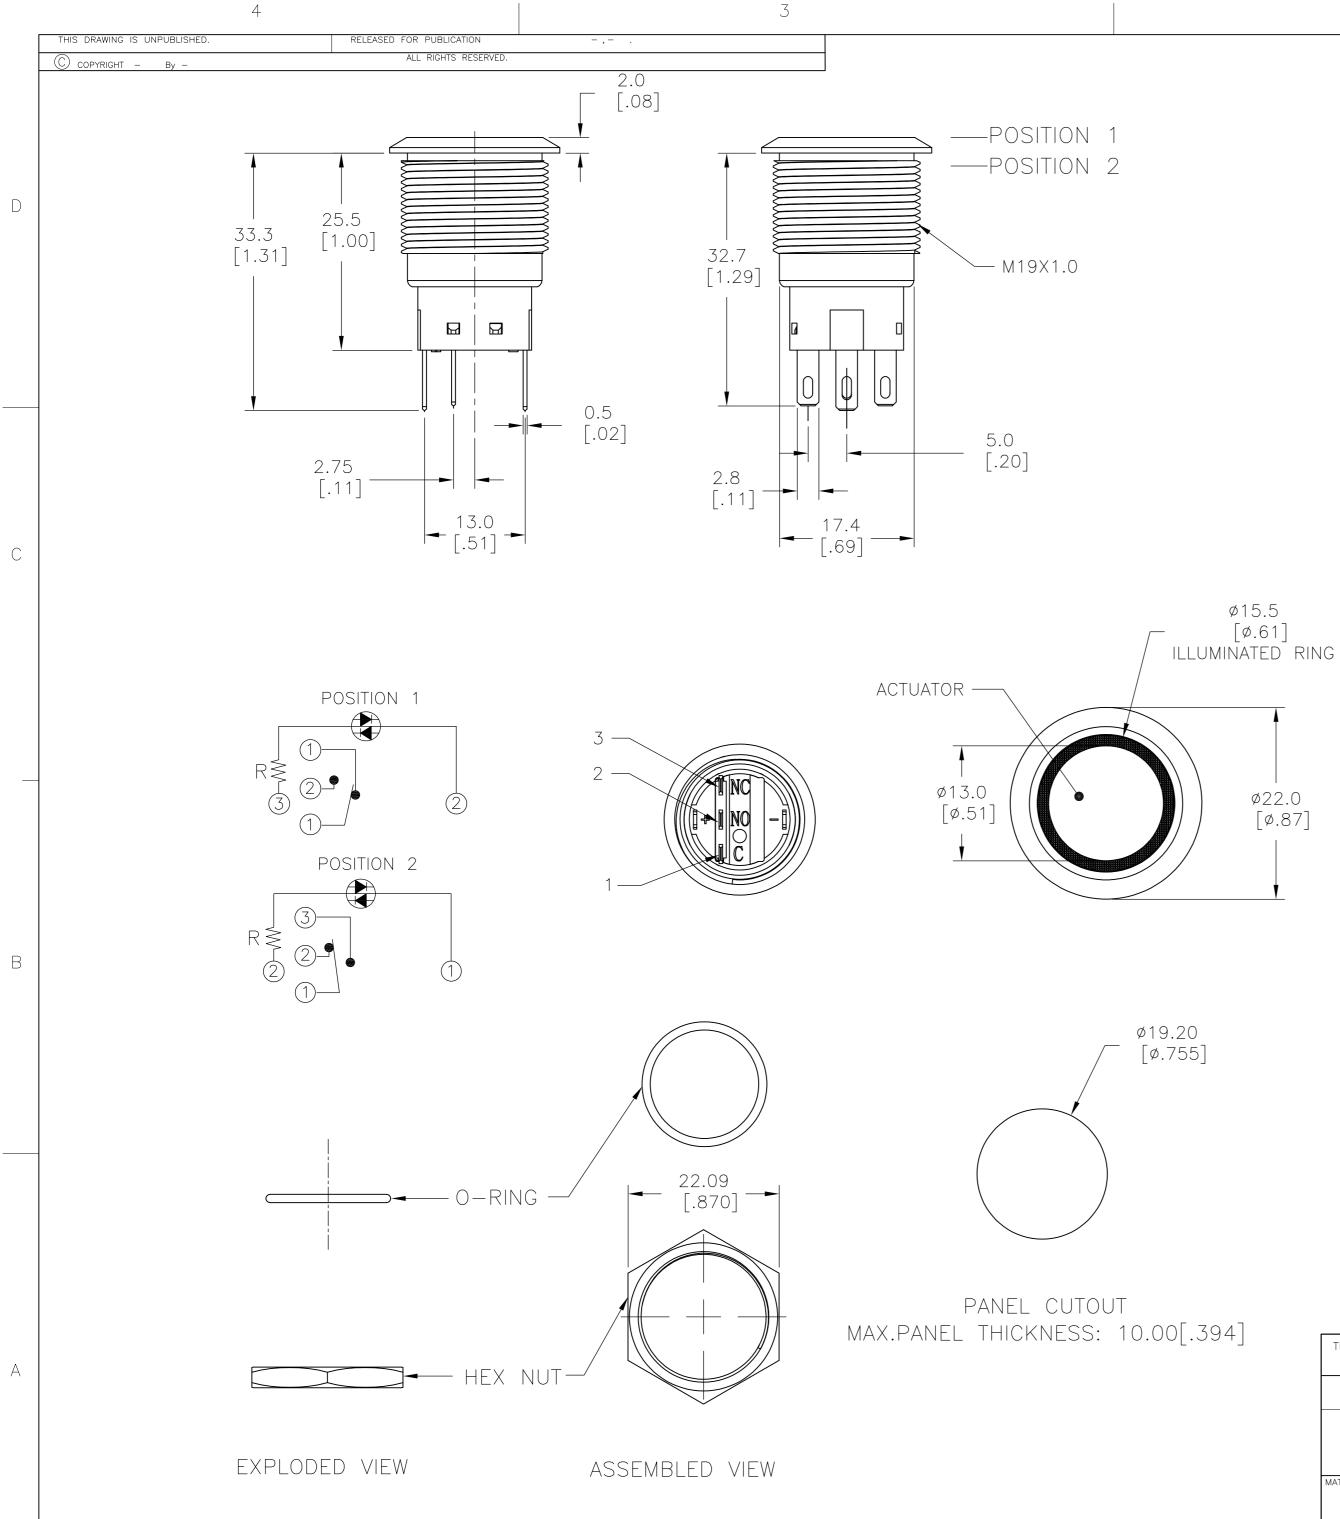

|   | 2                                                                                                                                                                                             | 1                                                                                                                                |            |      |       |
|---|-----------------------------------------------------------------------------------------------------------------------------------------------------------------------------------------------|----------------------------------------------------------------------------------------------------------------------------------|------------|------|-------|
|   |                                                                                                                                                                                               | REVISIONS                                                                                                                        |            |      |       |
|   | P LTR                                                                                                                                                                                         | DESCRIPTION                                                                                                                      | DATE       | DWN  | APVD  |
|   | В                                                                                                                                                                                             | REVISED PER ECR-16-007955                                                                                                        | 08JUN2016  | RS   | PO    |
|   | <image/> <image/>                                                                                                                                                                             | <image/>                                                                                                                         | – ASSEMBLE | ED V | TEW - |
| G | INSULATION RESISTANCE: 1,000M<br>DIELECTRIC STRENGTH: 2,000V<br>CONTACT RESISTANCE: 50 mΩ I<br>ELECTRICAL LIFECYCLES: 50,000                                                                  | <ul> <li>② 20VDC OR PEAK AC</li> <li>MΩ MIN AT 500VDC</li> <li>RMS ② SEA LEVEL</li> <li>MAX ③ 1A 12VDC (INITIAL VALUE</li> </ul> | )          |      |       |
|   | ACTUATION FORCE: SP: 2.5±1 I<br>ACTUATION TRAVEL: 3.2mm<br>SEALED PER IP67, IK10 (STAINI<br>OPERATING TEMPERATURE: -20°<br>MECHANICAL LIFECYCLES: MOMEI<br>LOCKI<br>HARDWARE TORQUE: 5-14 N-m | LESS)<br>C TO +55°C<br>NTARY: 1,000,000 CYCLES<br>ING: 500,000 CYCLES                                                            |            |      |       |
|   | MATERIALS                                                                                                                                                                                     |                                                                                                                                  |            |      |       |
|   | BUSHING: STAINLESS STEEL<br>BASE: PBT (UL 94–VO), PC (U<br>ACTUATOR: STAINLESS STEEL, F<br>SEALING: O-RING (SILICONE)<br>TERMINAL/CONTACT: COPPER B<br>HEX NUT: BRASS BASE, NICKEI            | PC<br>BASE, SILVER/GOLD PLATED                                                                                                   |            |      |       |

D

С

2213767

В

А

1 ALL MATERIAL AND FINISHES SHALL COMPLY WITH EU DIRECTIVE 2002/95/EC OF 27JAN2003 (ROHS)

Ø22.0 [Ø.87]

| THIS DRAWING IS A CO       | ONTROLLED DOCUMENT.                              | DWN<br>NAGALAKSF<br>CHK<br>HILL RYAN | 08FEB2016<br>IMI K<br>08FEB2016 |      | -         | E TE             | TE Co     | nnectivi | ty                 |
|----------------------------|--------------------------------------------------|--------------------------------------|---------------------------------|------|-----------|------------------|-----------|----------|--------------------|
| DIMENSIONS:<br>mm [INCHES] | TOLERANCES UNLESS<br>OTHERWISE SPECIFIED:        | APVD<br>HILL RYAN                    | 08FEB2016                       | NAME |           | ANTI-VANDAL      | SWITCH 1  | amm      |                    |
| $\bigoplus \square$        | 0 PLC ± -<br>1 PLC ± -<br>2 PLC ± -<br>3 PLC ± - | PRODUCT SPEC<br>—<br>APPLICATION SPE | EC                              |      |           | MOVING           | RING LED  | 91111    |                    |
| I                          | 4 PLC ± -<br>ANGLES ± -                          | _                                    |                                 | SIZE | CAGE CODE | DRAWING NO       |           |          | RESTRICTED TO      |
| MATERIAL                   | FINISH                                           | WEIGHT                               | 0                               | A2   | 00779     | <b>C-</b> 221376 | 57        |          | _                  |
| _                          |                                                  | CUSTOMER                             | DRAWING                         |      |           | SCALE            | 1:1 SHEET | 1 OF .   | 4 <sup>REV</sup> B |