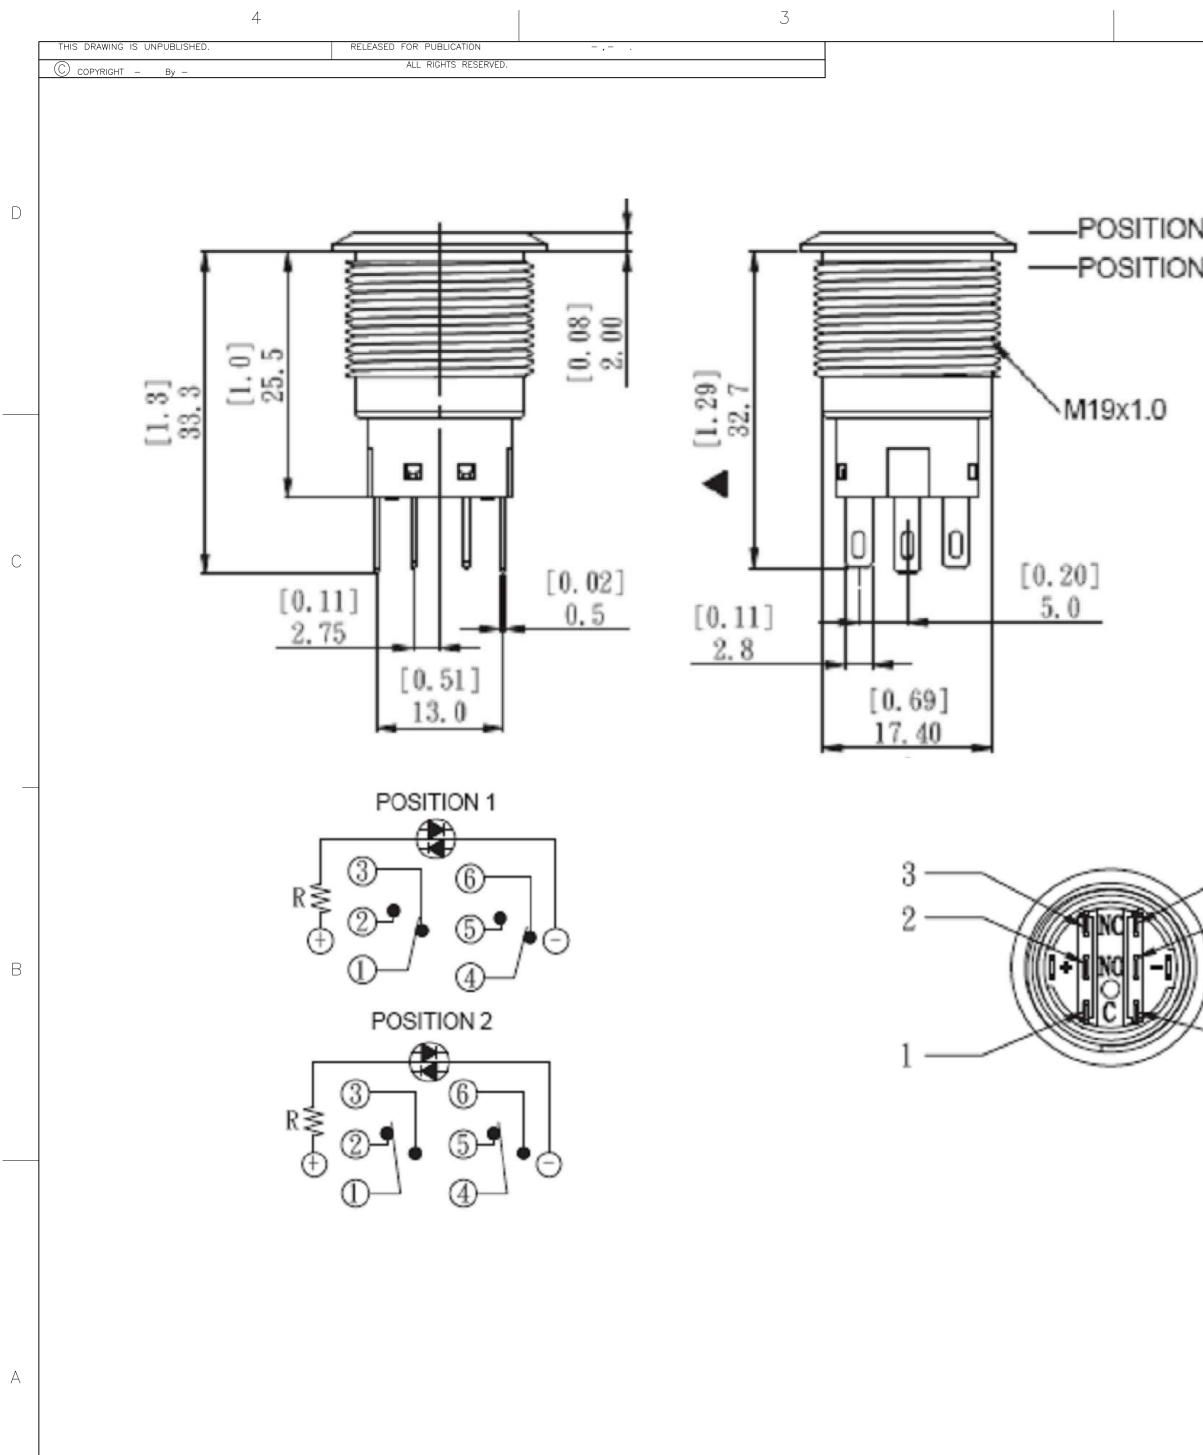

|              | 2                                                                  |                                                                                                                                                                             |                                        |                                                 | 1                   |      |         |      |           |
|--------------|--------------------------------------------------------------------|-----------------------------------------------------------------------------------------------------------------------------------------------------------------------------|----------------------------------------|-------------------------------------------------|---------------------|------|---------|------|-----------|
|              |                                                                    |                                                                                                                                                                             |                                        | REVISI                                          | ONS                 |      |         |      |           |
|              |                                                                    |                                                                                                                                                                             | P LTR                                  | DESCRIP                                         | TION                | DATE | DWN     | APVD |           |
|              |                                                                    |                                                                                                                                                                             | – S                                    | EE SHEET 1                                      |                     | -    | _       | _    |           |
| 0N 1<br>0N 2 |                                                                    |                                                                                                                                                                             |                                        |                                                 |                     |      |         |      | D         |
|              |                                                                    |                                                                                                                                                                             |                                        |                                                 | SEMBLED             | /IEW |         |      | С         |
|              |                                                                    |                                                                                                                                                                             |                                        |                                                 |                     |      |         |      | g 2213767 |
|              | THIS DRAWING IS A C<br>DIMENSIONS:<br>mm [INCHES]<br>MATERIAL<br>– | ONTROLLED DOCUMENT.<br>TOLERANCES UNLESS<br>OTHERWISE SPECIFIED:<br>0 PLC ± -<br>1 PLC ± -<br>2 PLC ± -<br>3 PLC ± -<br>4 PLC ± -<br>4 PLC ± -<br>ANGLES ± -<br>FINISH<br>- | NAGALAKSHMI K<br>chk 08fe<br>HILL RYAN | B2016 NAME AN<br>SIZE CAGE CODE DR<br>A 2 00779 | AWING NO<br>2213767 |      | RESTRIC |      | A         |