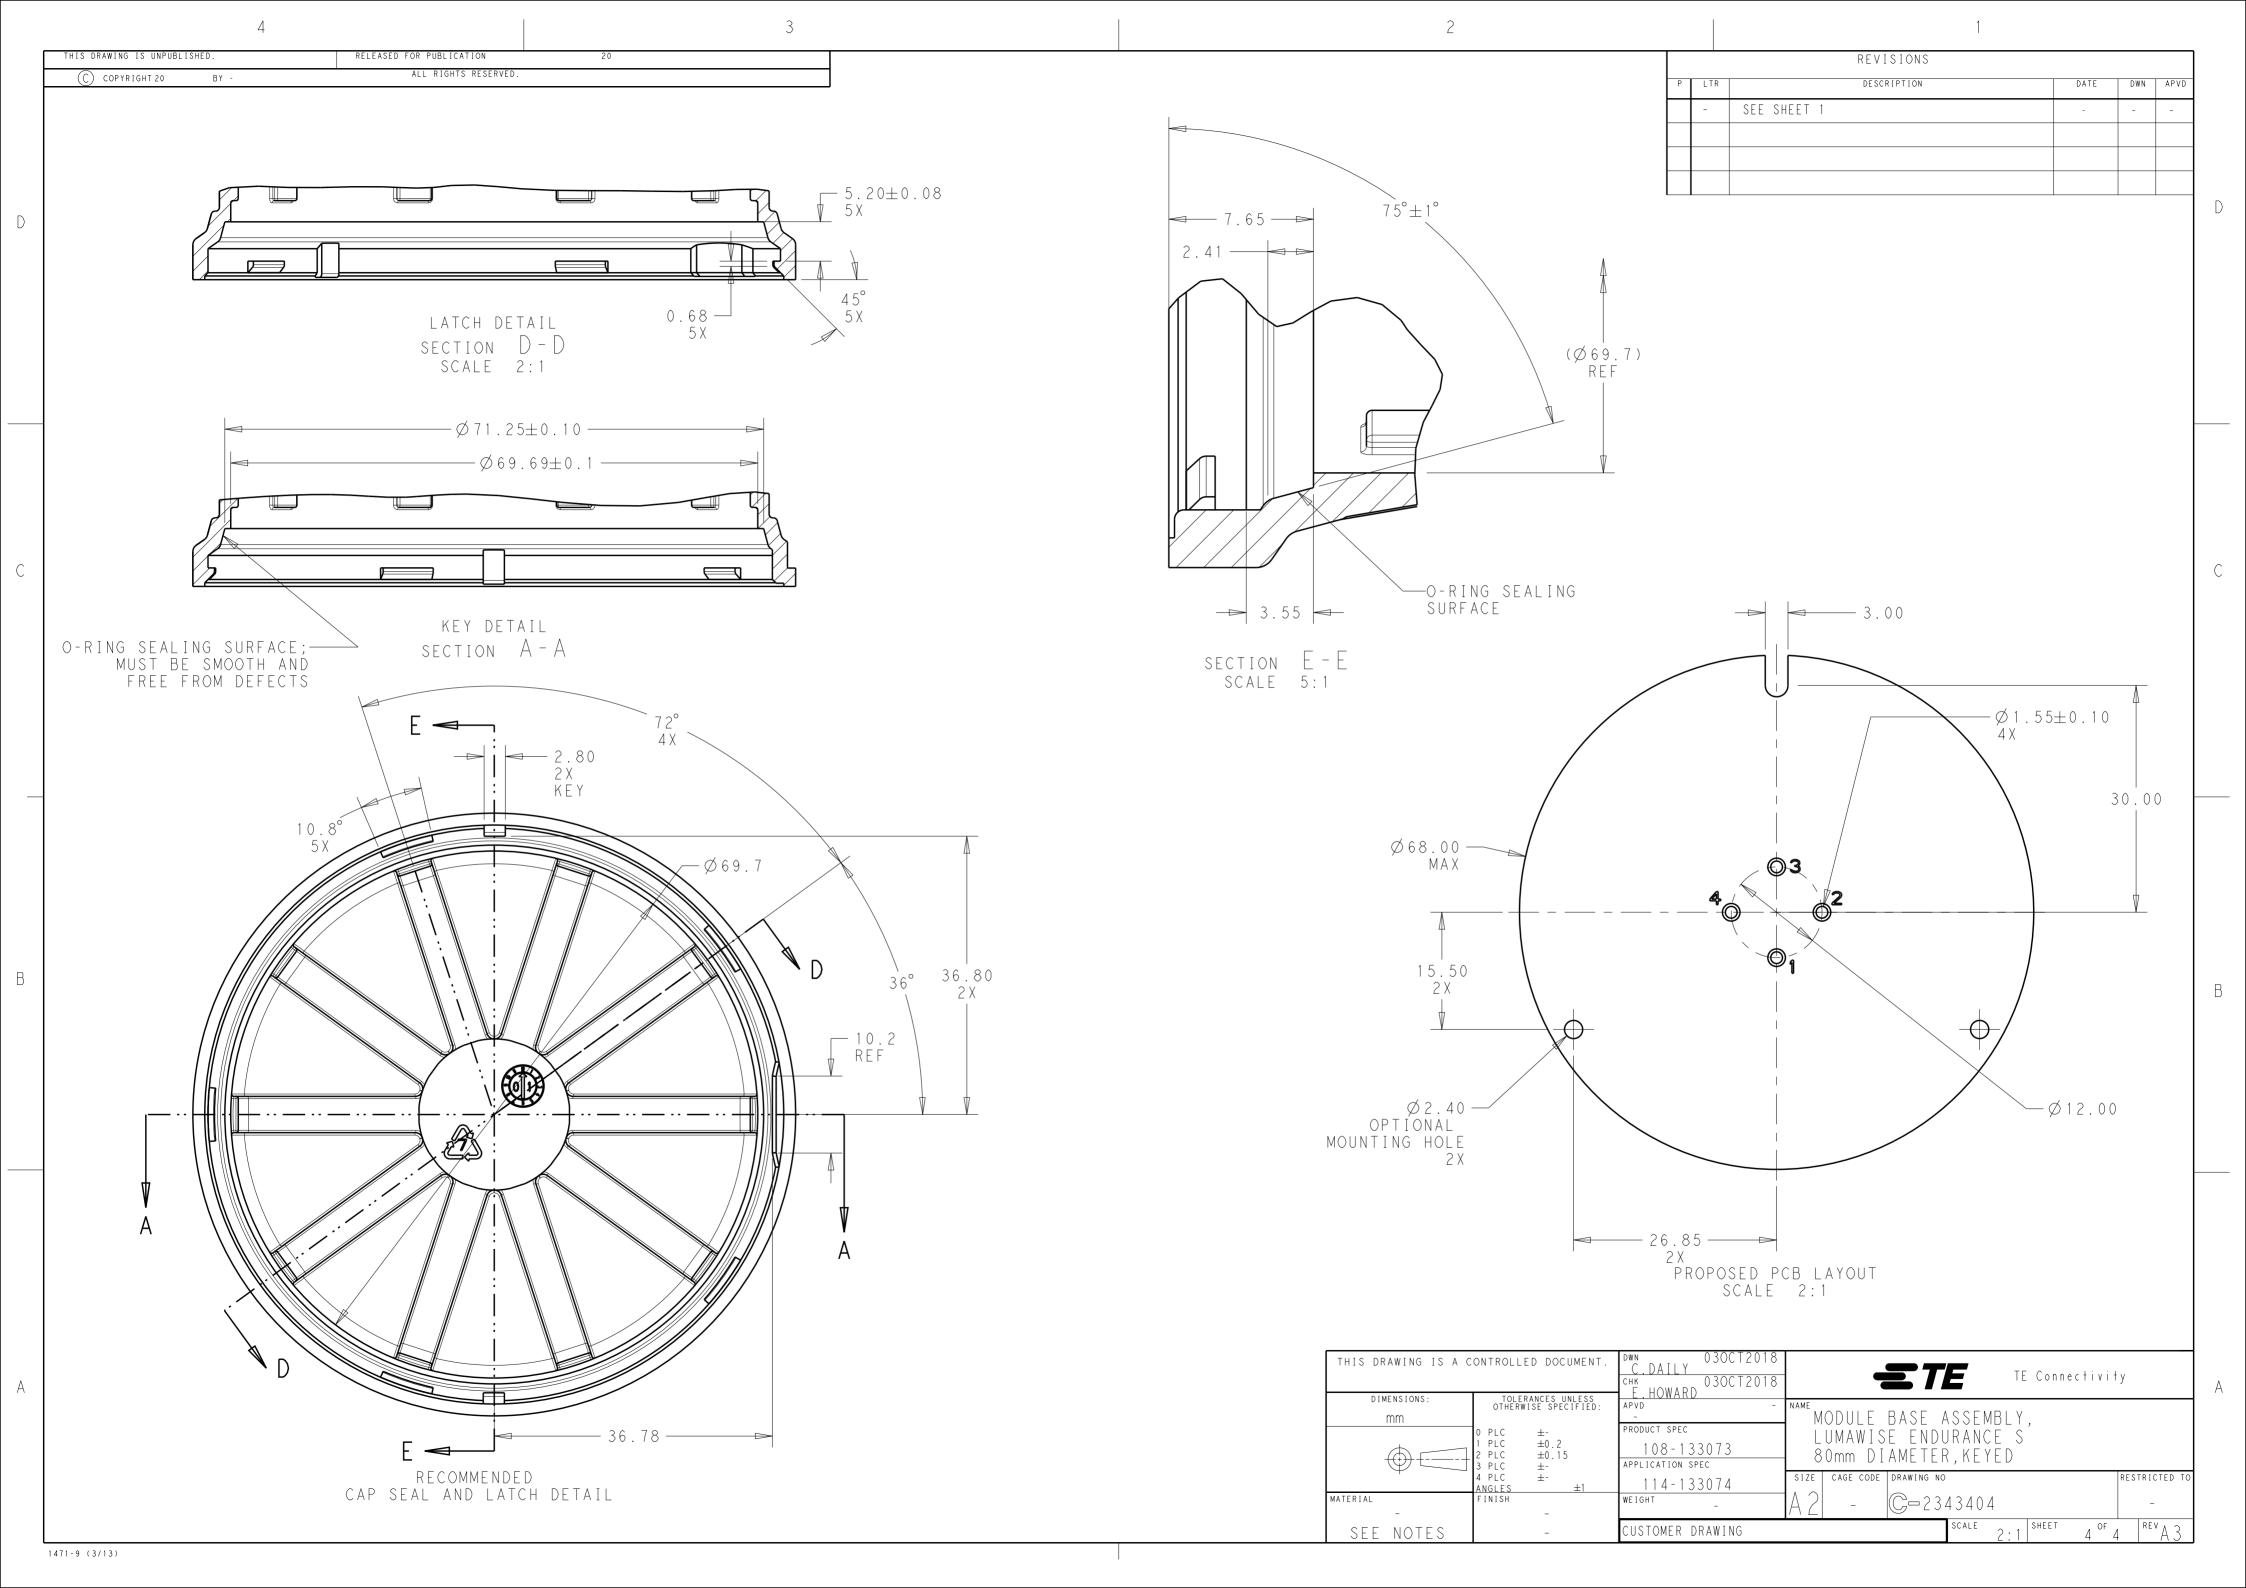

## **X-ON Electronics**

Largest Supplier of Electrical and Electronic Components

Click to view similar products for LED Lighting Mounting Accessories category:

Click to view products by TE Connectivity manufacturer:

Other Similar products are found below:

C16142\_HEKLA-SOCKET-K 3SU1401-1BG20-1AA0 3SU1900-0BC31-0NB0 ES16-RT 1SFA616921R2042 1SFA616921R2131

1SFA616921R2133 1SFA616921R2143 1SFA611621R1093 B8910020 D3980022 E3990022 E3990040 CABI12 E BK 1M SET PRM

FLAT8 H/U BK 1M SET PRM BEGTIN12 J/S BK 1M SET PRM 1-2213678-6 C16791\_CLAMP-Z45-A F17250\_SOLDER-CLIP-A CM22-4-20MA CM22-R10K-MT CM22-R1K CM22-R50K CM22-R5K-MT CM22-SLR 10465 M22-A M22-CK11 M22-CK20 M22G-XGPV

M22-K01 M22-LCH-W M22-LC-R M22-LED230-R M22-LED230-W M22-LEDC230-G M22-LEDC-G M22-LEDC-W M22-LED-G

M22-LED-W M22-L-