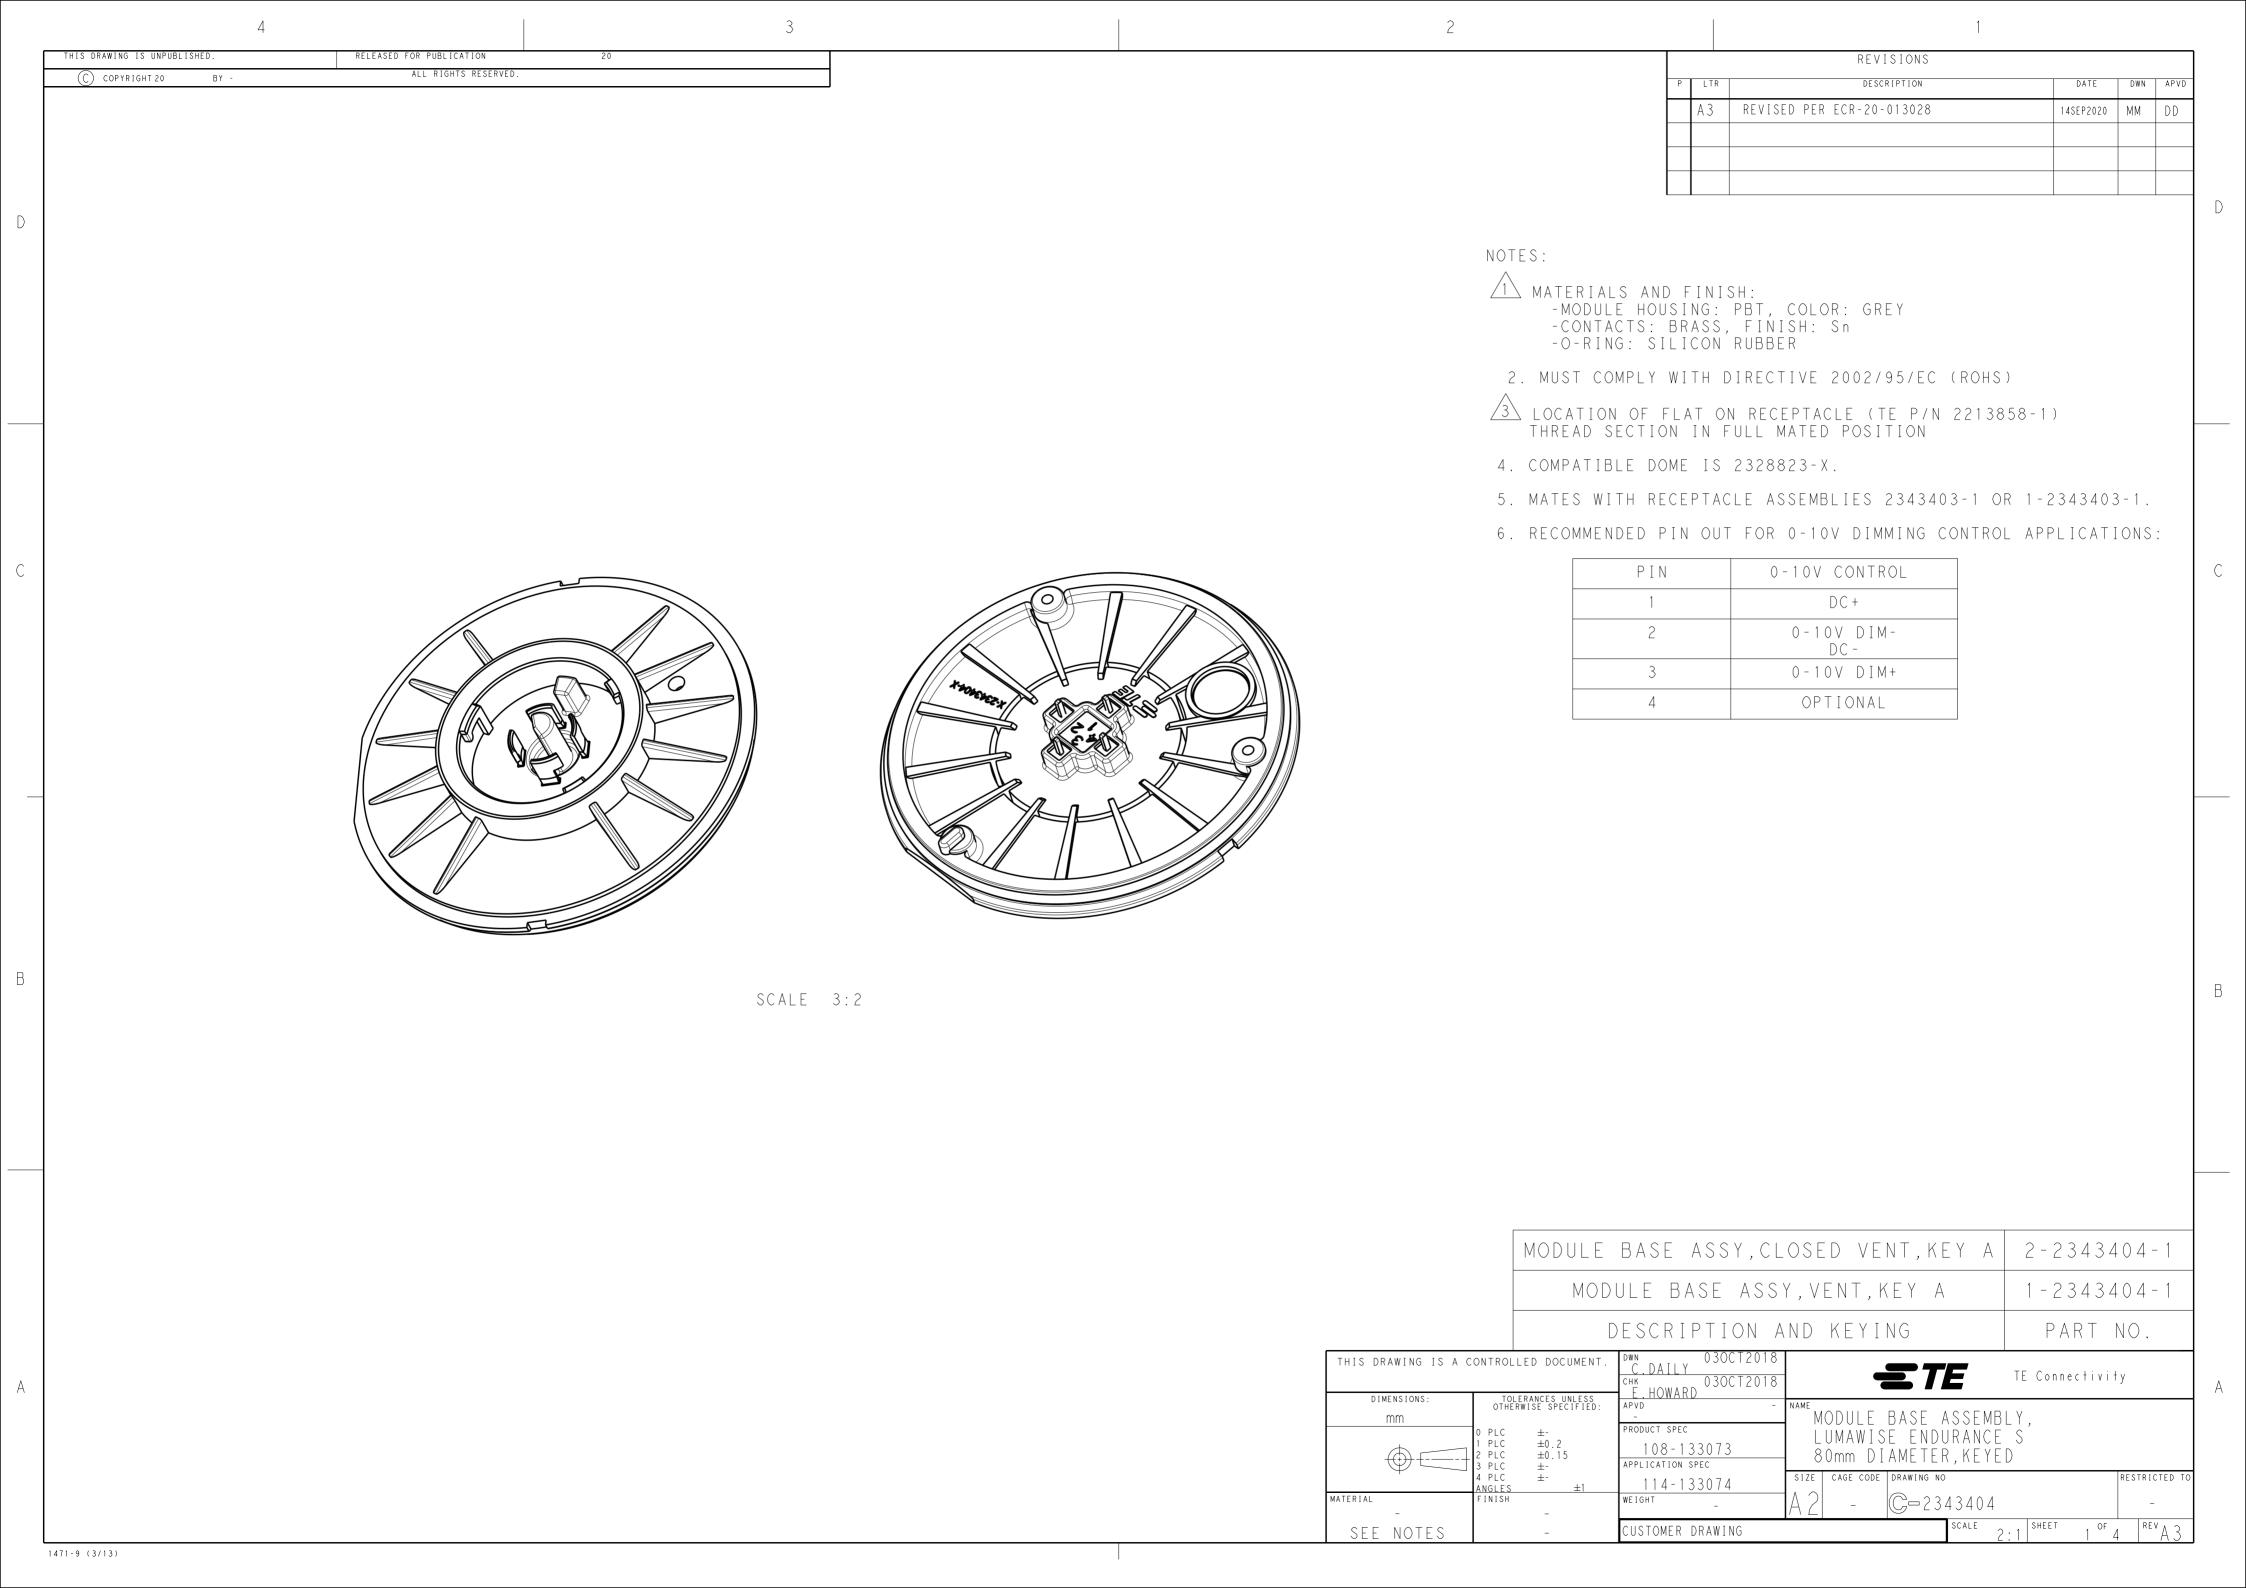

## **X-ON Electronics**

Largest Supplier of Electrical and Electronic Components

Click to view similar products for LED Lighting Mounting Accessories category:

Click to view products by TE Connectivity manufacturer:

Other Similar products are found below:

C16142\_HEKLA-SOCKET-K 3SU1401-1BG20-1AA0 3SU1900-0BC31-0NB0 ES16-RT 1SFA616921R2042 1SFA616921R2131

1SFA616921R2133 1SFA616921R2143 1SFA611621R1093 B8910020 D3980022 E3990022 E3990040 CABI12 E BK 1M SET PRM

FLAT8 H/U BK 1M SET PRM BEGTIN12 J/S BK 1M SET PRM 1-2213678-6 C16791\_CLAMP-Z45-A F17250\_SOLDER-CLIP-A CM22-4-20MA CM22-R10K-MT CM22-R1K CM22-R50K CM22-R5K-MT CM22-SLR 10465 M22-A M22-CK11 M22-CK20 M22G-XGPV

M22-K01 M22-LCH-W M22-LC-R M22-LED230-R M22-LED230-W M22-LEDC230-G M22-LEDC-G M22-LEDC-W M22-LED-G

M22-LED-W