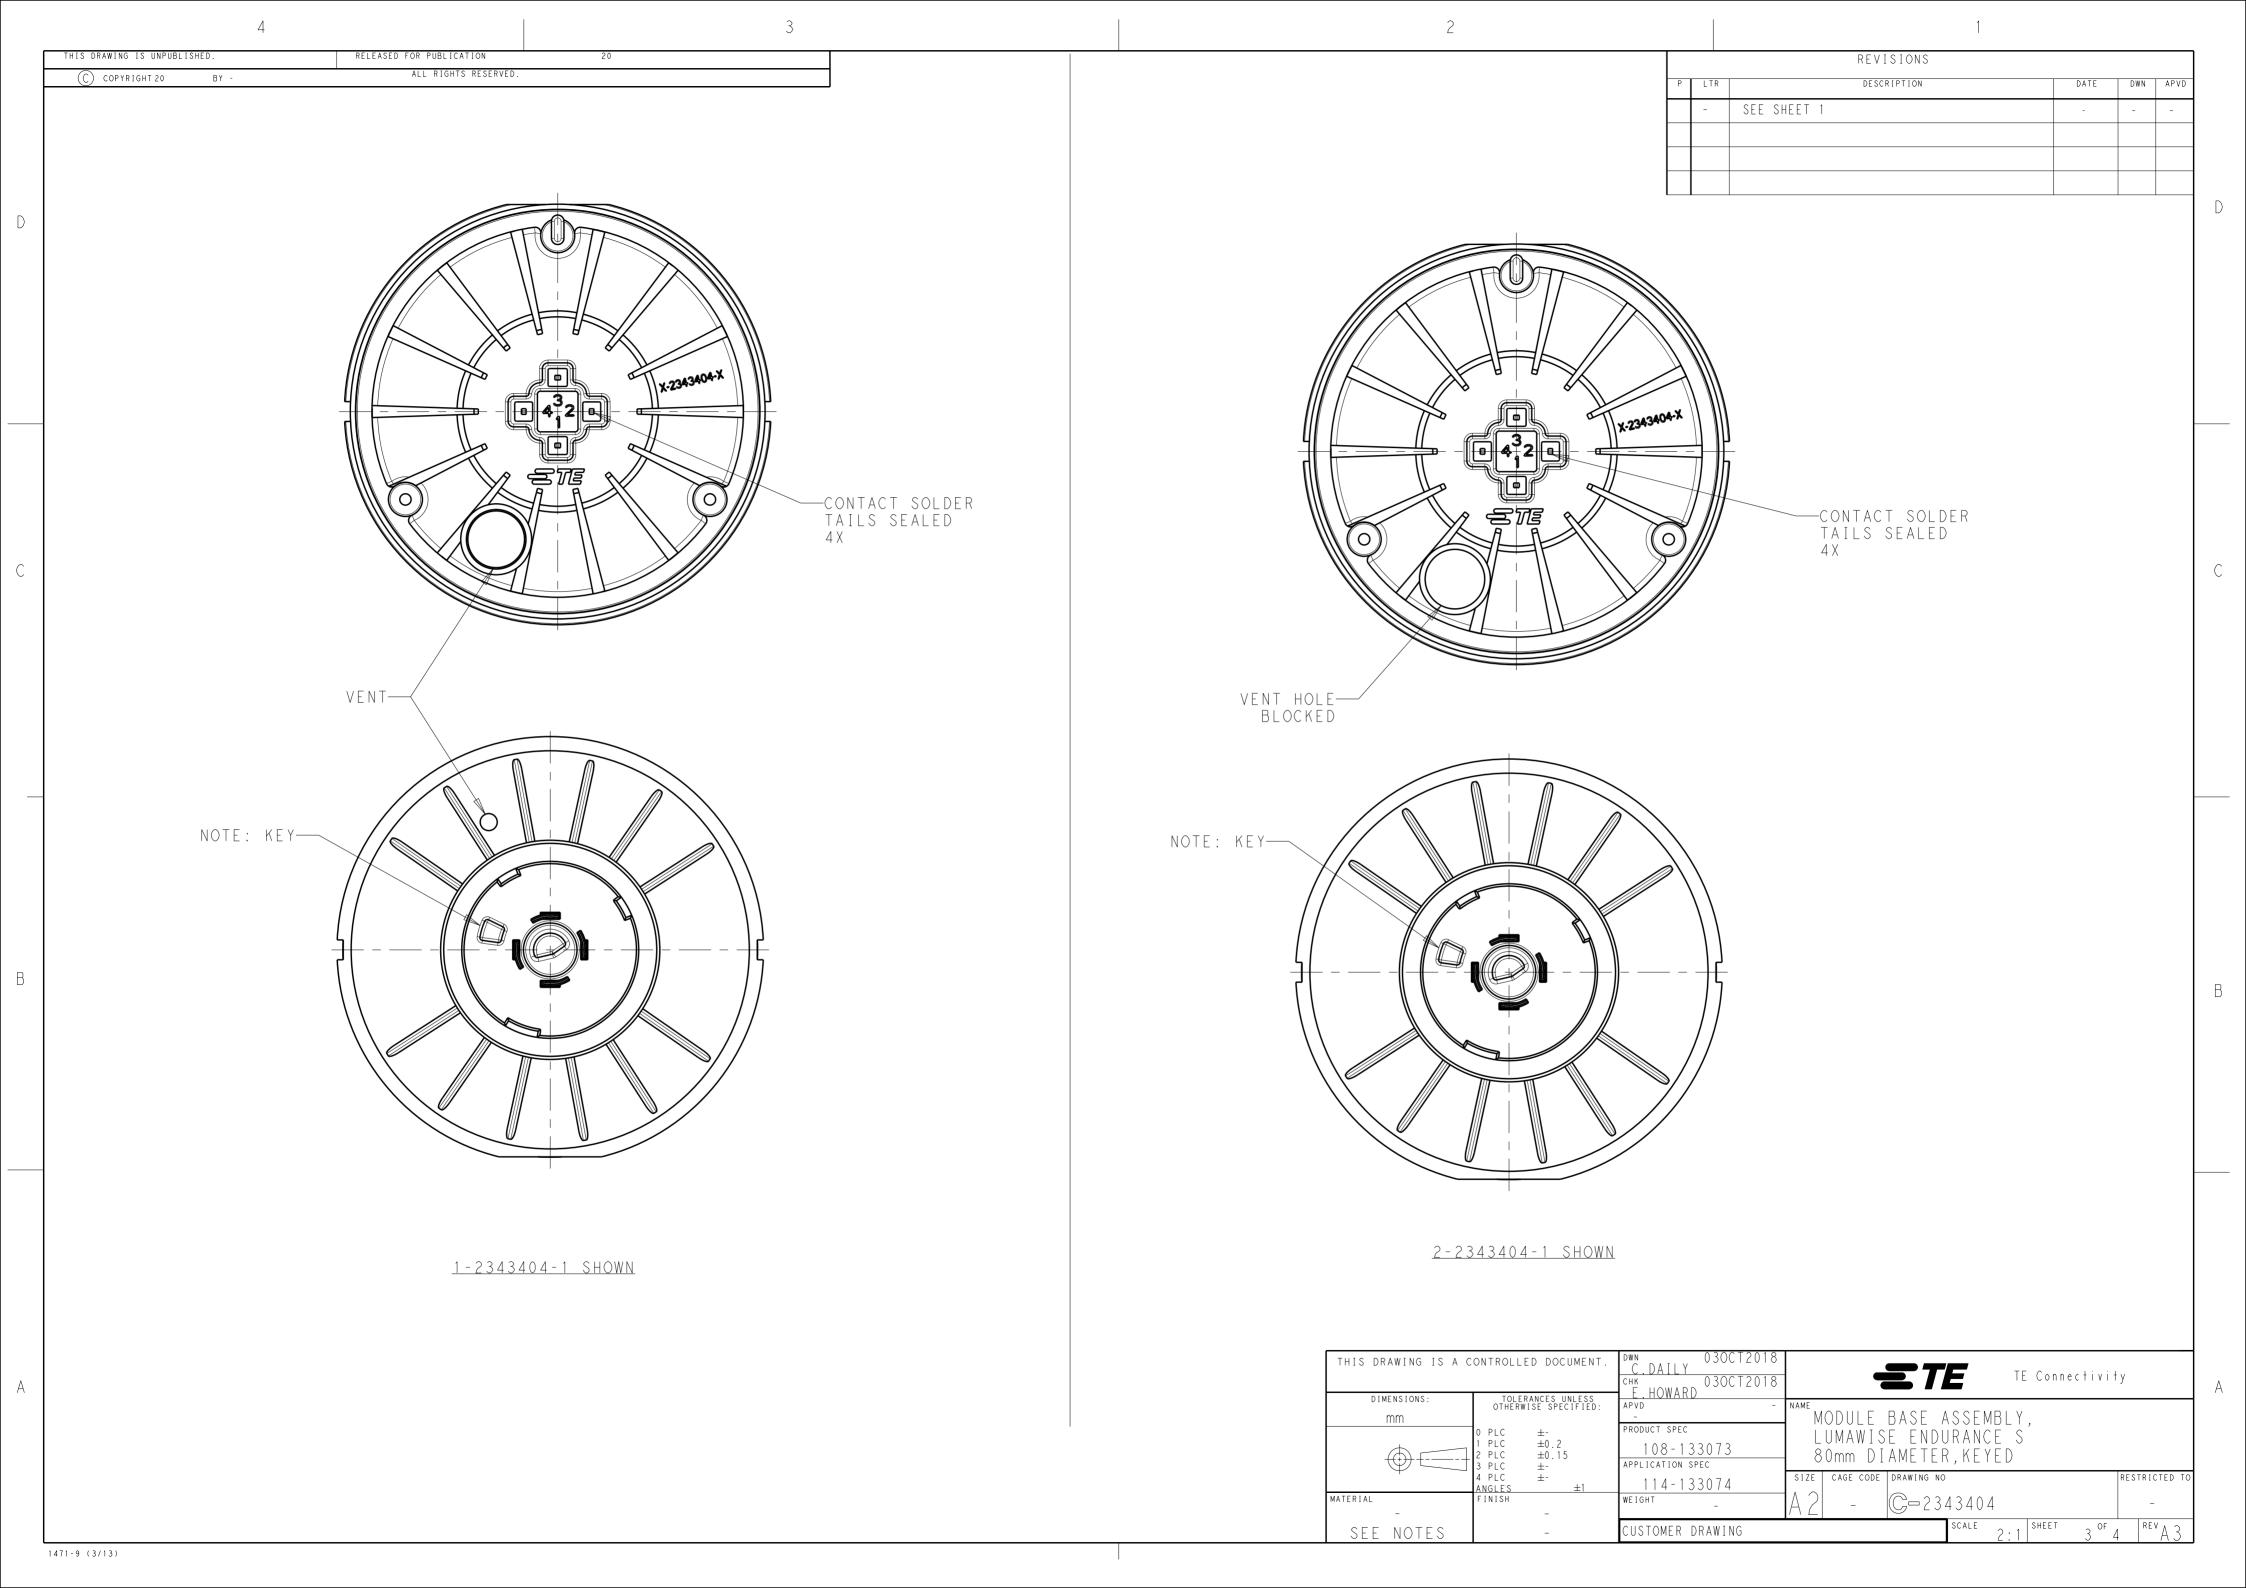

## **X-ON Electronics**

Largest Supplier of Electrical and Electronic Components

Click to view similar products for LED Lighting Mounting Accessories category:

Click to view products by TE Connectivity manufacturer:

Other Similar products are found below:

C16142\_HEKLA-SOCKET-K 3SU1401-1BG20-1AA0 3SU1900-0BC31-0NB0 ES16-RT 1SFA616921R2042 1SFA616921R2131

1SFA616921R2133 1SFA616921R2143 1SFA611621R1093 B8910020 D3980022 E3990022 E3990040 CABI12 E BK 1M SET PRM

FLAT8 H/U BK 1M SET PRM BEGTIN12 J/S BK 1M SET PRM 1-2213678-6 C16791\_CLAMP-Z45-A F17250\_SOLDER-CLIP-A CM22-4-20MA CM22-R10K-MT CM22-R1K CM22-R50K CM22-R5K-MT CM22-SLR 10465 M22-A M22-CK11 M22-CK20 M22G-XGPV

M22-K01 M22-LCH-W M22-LC-R M22-LED230-R M22-LED230-W M22-LEDC230-G M22-LEDC-G M22-LEDC-W M22-LED-G

M22-LED-W M22-