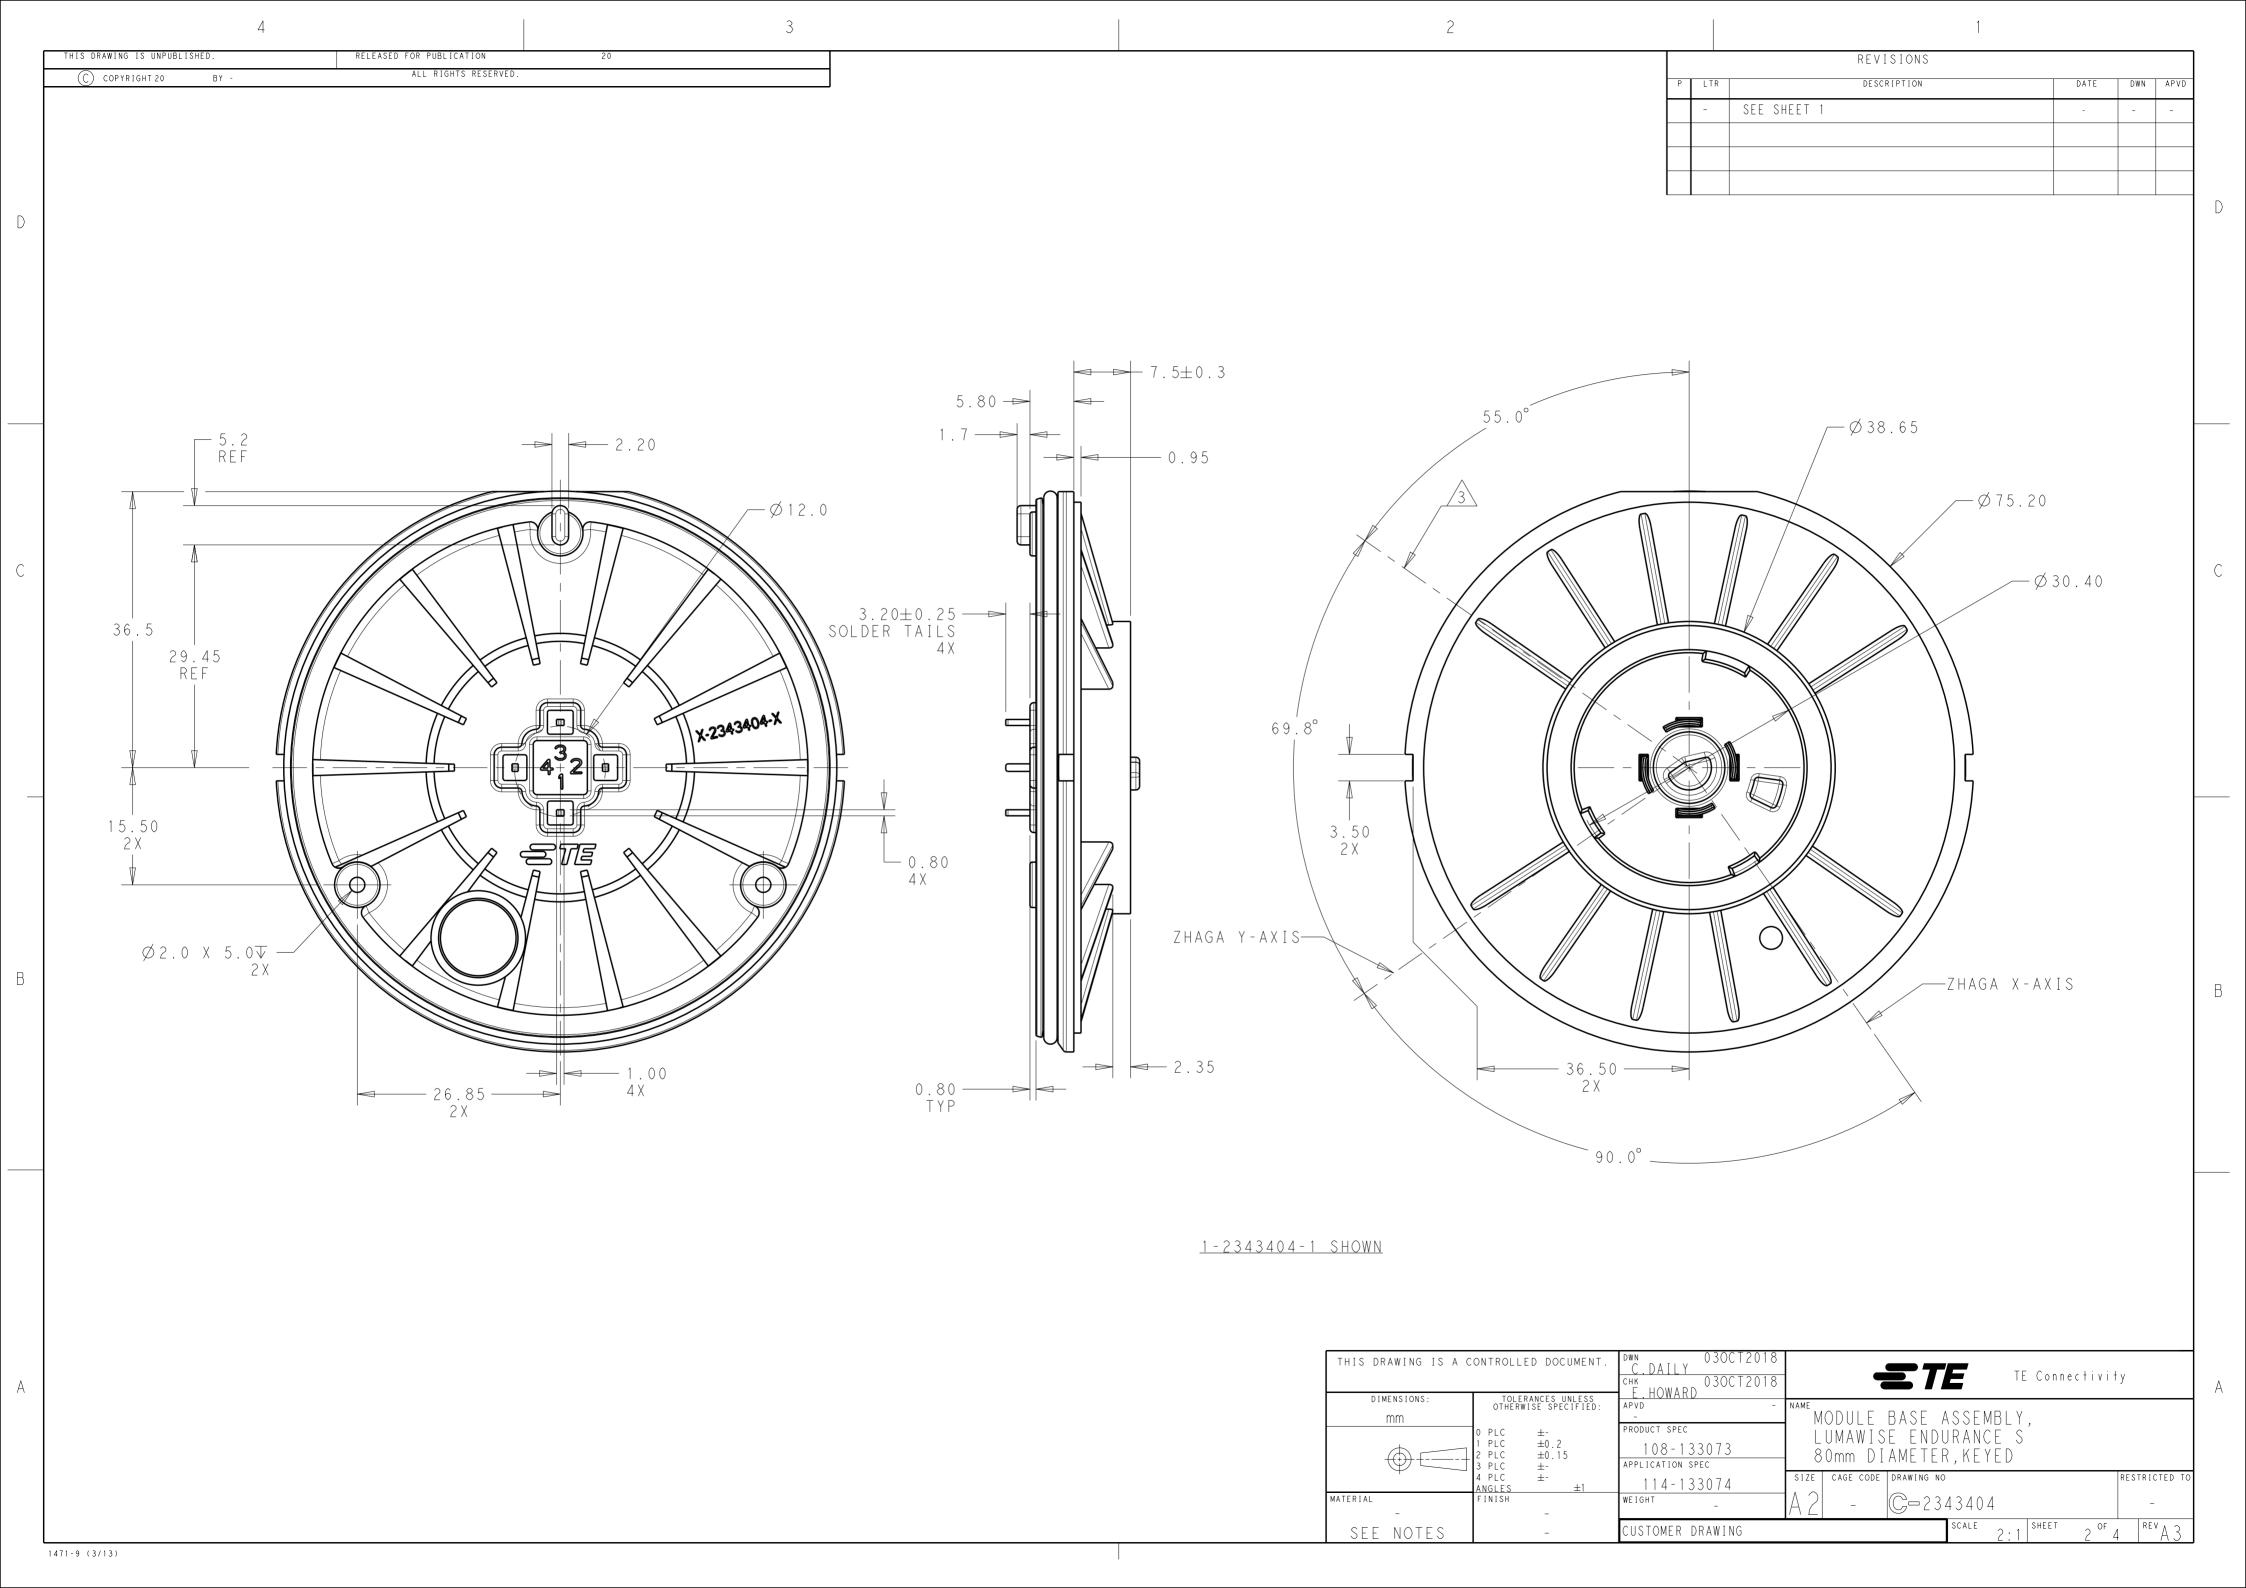

## **X-ON Electronics**

Largest Supplier of Electrical and Electronic Components

Click to view similar products for LED Lighting Mounting Accessories category:

Click to view products by TE Connectivity manufacturer:

Other Similar products are found below:

C16142\_HEKLA-SOCKET-K 3SU1401-1BG20-1AA0 3SU1900-0BC31-0NB0 ES16-RT 1SFA616921R2042 1SFA616921R2131

1SFA616921R2133 1SFA616921R2143 1SFA611621R1093 B8910020 D3980022 E3990022 E3990040 CABI12 E BK 1M SET PRM

FLAT8 H/U BK 1M SET PRM BEGTIN12 J/S BK 1M SET PRM 1-2213678-6 C16791\_CLAMP-Z45-A F17250\_SOLDER-CLIP-A CM22-4-20MA CM22-R10K-MT CM22-R1K CM22-R50K CM22-R5K-MT CM22-SLR 10465 M22-A M22-CK11 M22-CK20 M22G-XGPV

M22-K01 M22-LCH-W M22-LC-R M22-LED230-R M22-LED230-W M22-LEDC230-G M22-LEDC-G M22-LEDC-W M22-LED-G

M22-LED-W M2