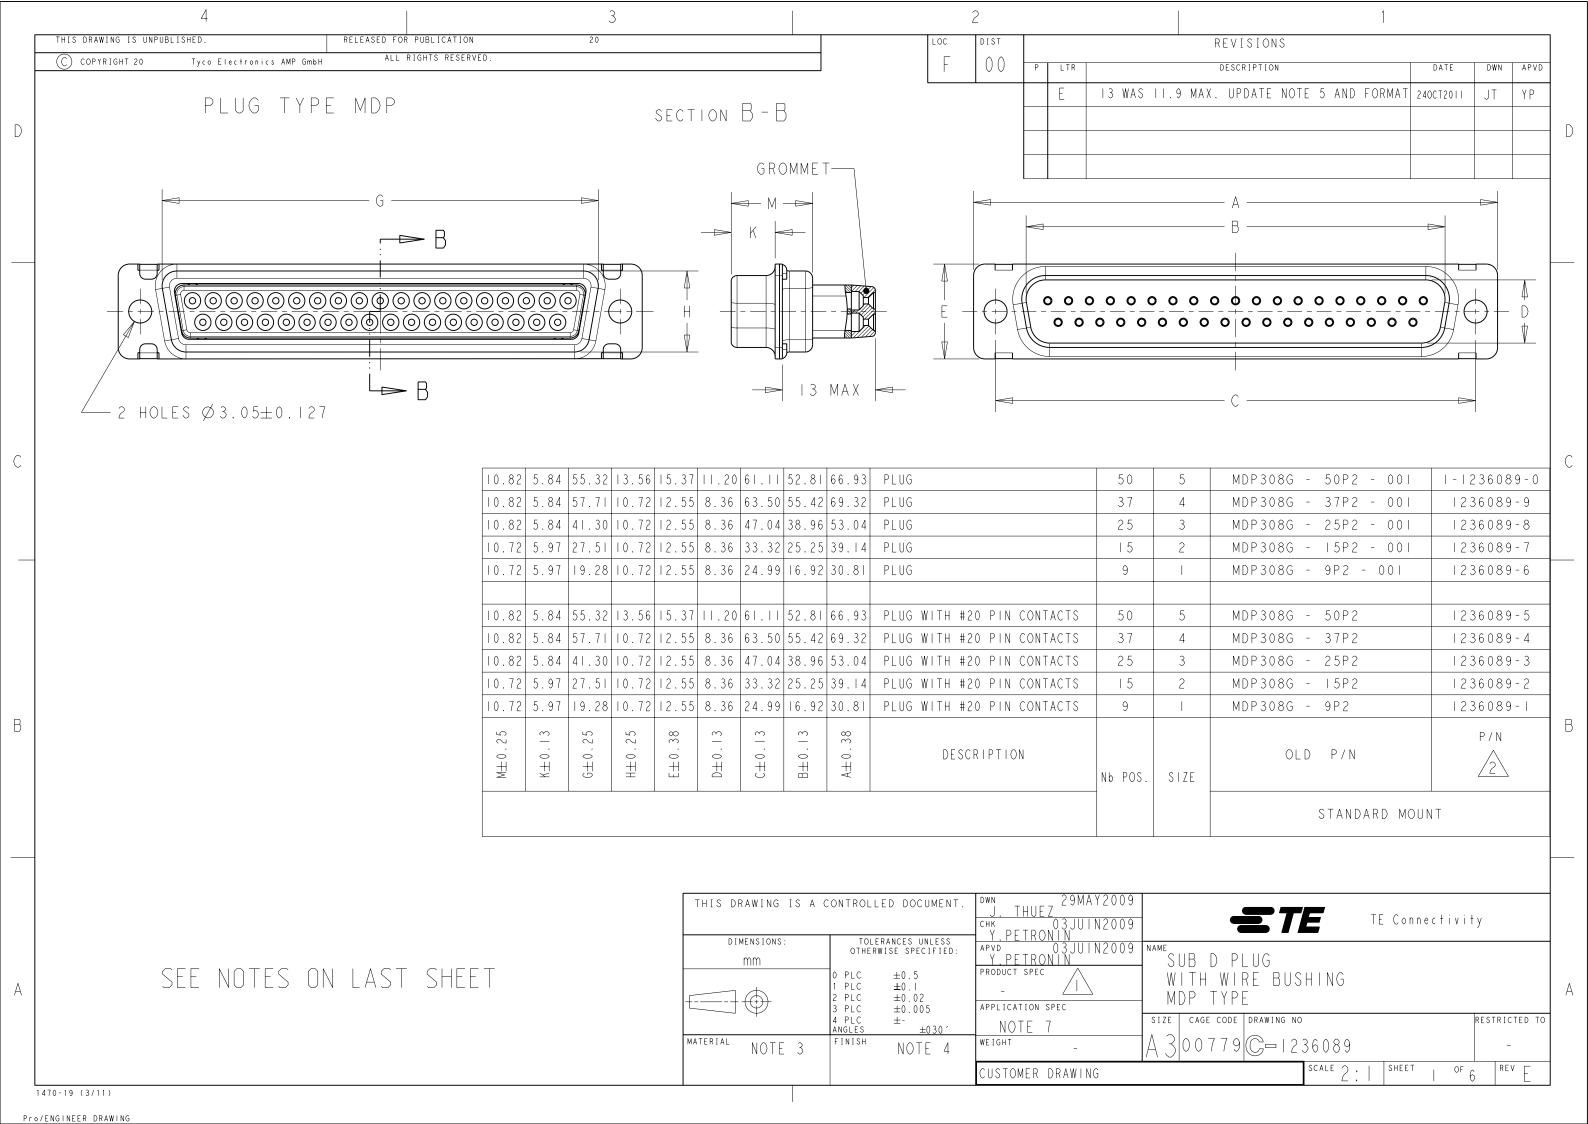

## **X-ON Electronics**

Largest Supplier of Electrical and Electronic Components

Click to view similar products for D-Sub Standard Connectors category:

Click to view products by TE Connectivity manufacturer:

Other Similar products are found below:

DCM37S732N DAM15P500 DEV09S364GTLF DEM09P032N DDM50P732N DAM15S332N 173109-2218 173109-2466 173109-2436 173109-2435 56F706-005-LI 56F711-015 015-0341-000 015-0372-008 015-8544-011 017041-0005 012-0515-000 012-9507-034 012-9507-114 012-9534-001 020745-0008 609-25P M24308/2-23Z M243082310F M243082410F M243082411F M24308/4-21 CT1A18-11PSA206 CT1N36-5SC CT2-16S-17PS CT2-20-15PCAU CT2-24-12PS CT2-24-28PSF127A206 CT2-32-9PC CT6F9767-14-4-14S-5PC CT6FA10SL-4PS CT7-18-10SCAU CT7-18-12SCAU CT7-18-1PC CT7-18-1PCAU CT7-18-21SCAU M83513/01-F