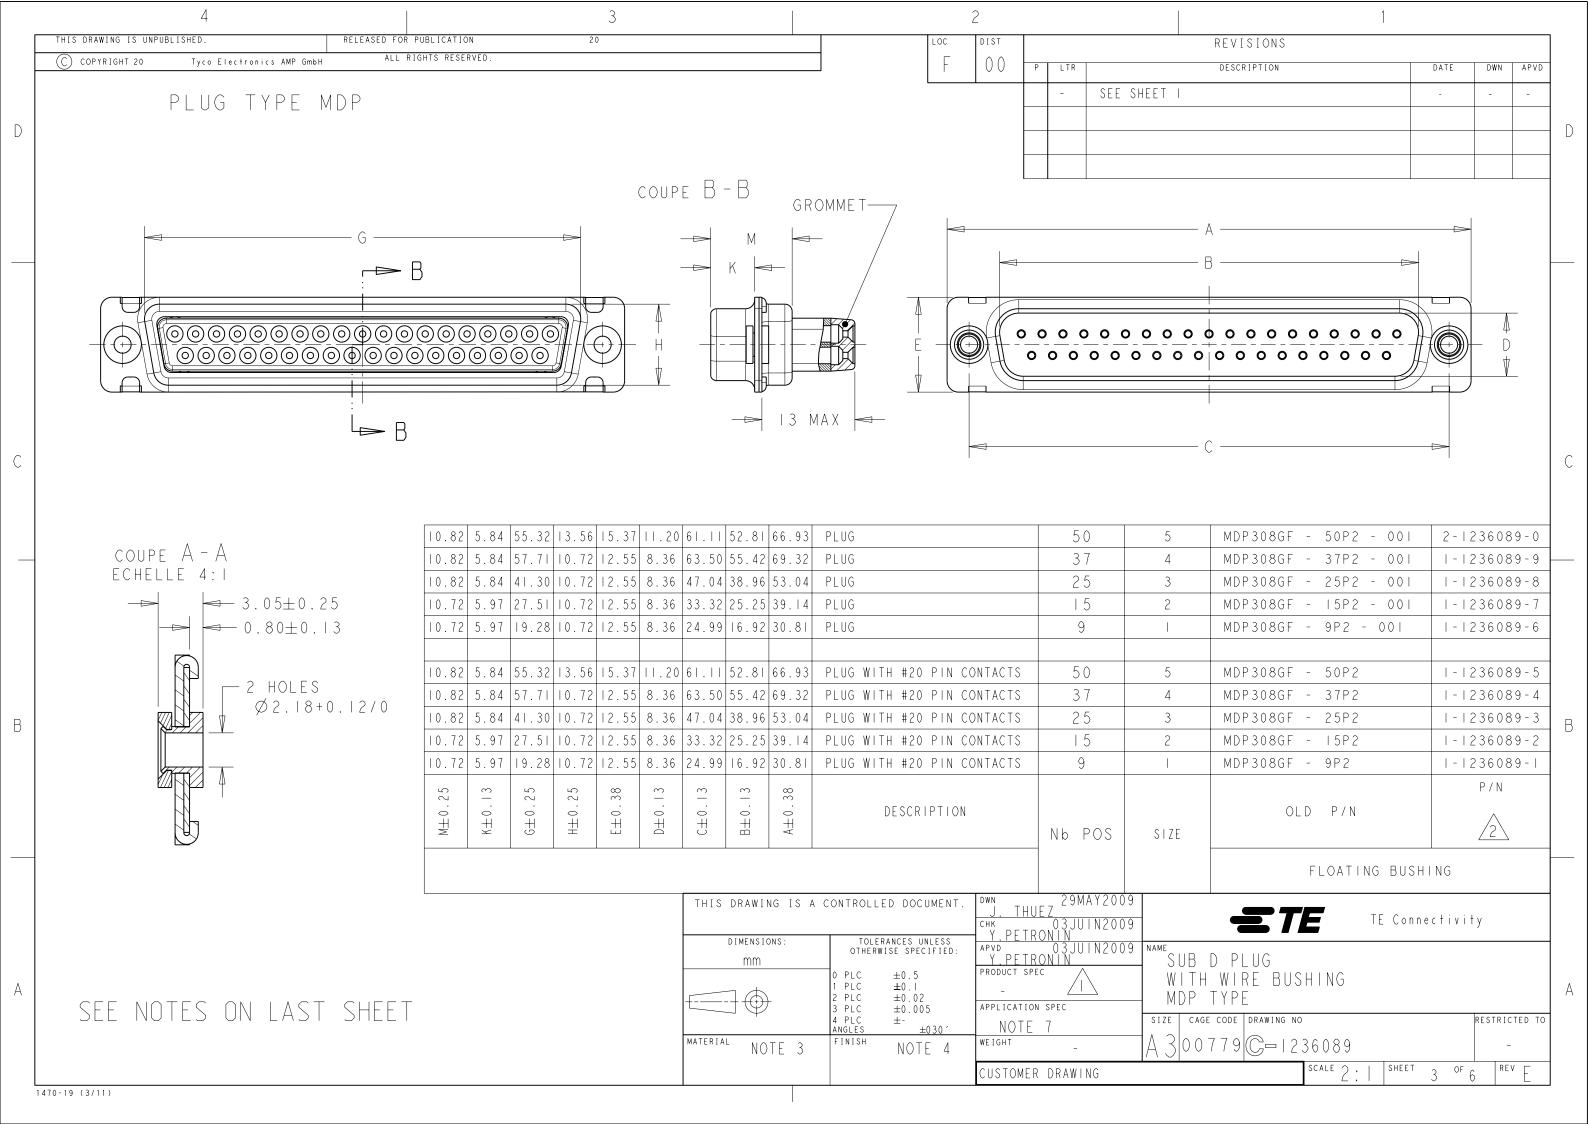

## **X-ON Electronics**

Largest Supplier of Electrical and Electronic Components

Click to view similar products for D-Sub Standard Connectors category:

Click to view products by TE Connectivity manufacturer:

Other Similar products are found below:

DCM37S732N DAM15P500 DEV09S364GTLF DEM09P032N DDM50P732N DAM15S332N 173109-2218 173109-2466 173109-2436 173109-2435 56F706-005-LI 56F711-015 015-0341-000 015-0372-008 015-8544-011 017041-0005 012-0515-000 012-9507-034 012-9507-114 012-9534-001 020745-0008 609-25P M24308/2-23Z M243082310F M243082410F M243082411F M24308/4-21 CT1A18-11PSA206 CT1N36-5SC CT2-16S-17PS CT2-20-15PCAU CT2-24-12PS CT2-24-28PSF127A206 CT2-32-9PC CT6F9767-14-4-14S-5PC CT6FA10SL-4PS CT7-18-10SCAU CT7-18-12SCAU CT7-18-1PC CT7-18-1PCAU CT7-18-21SCAU M83513/01-FC M8