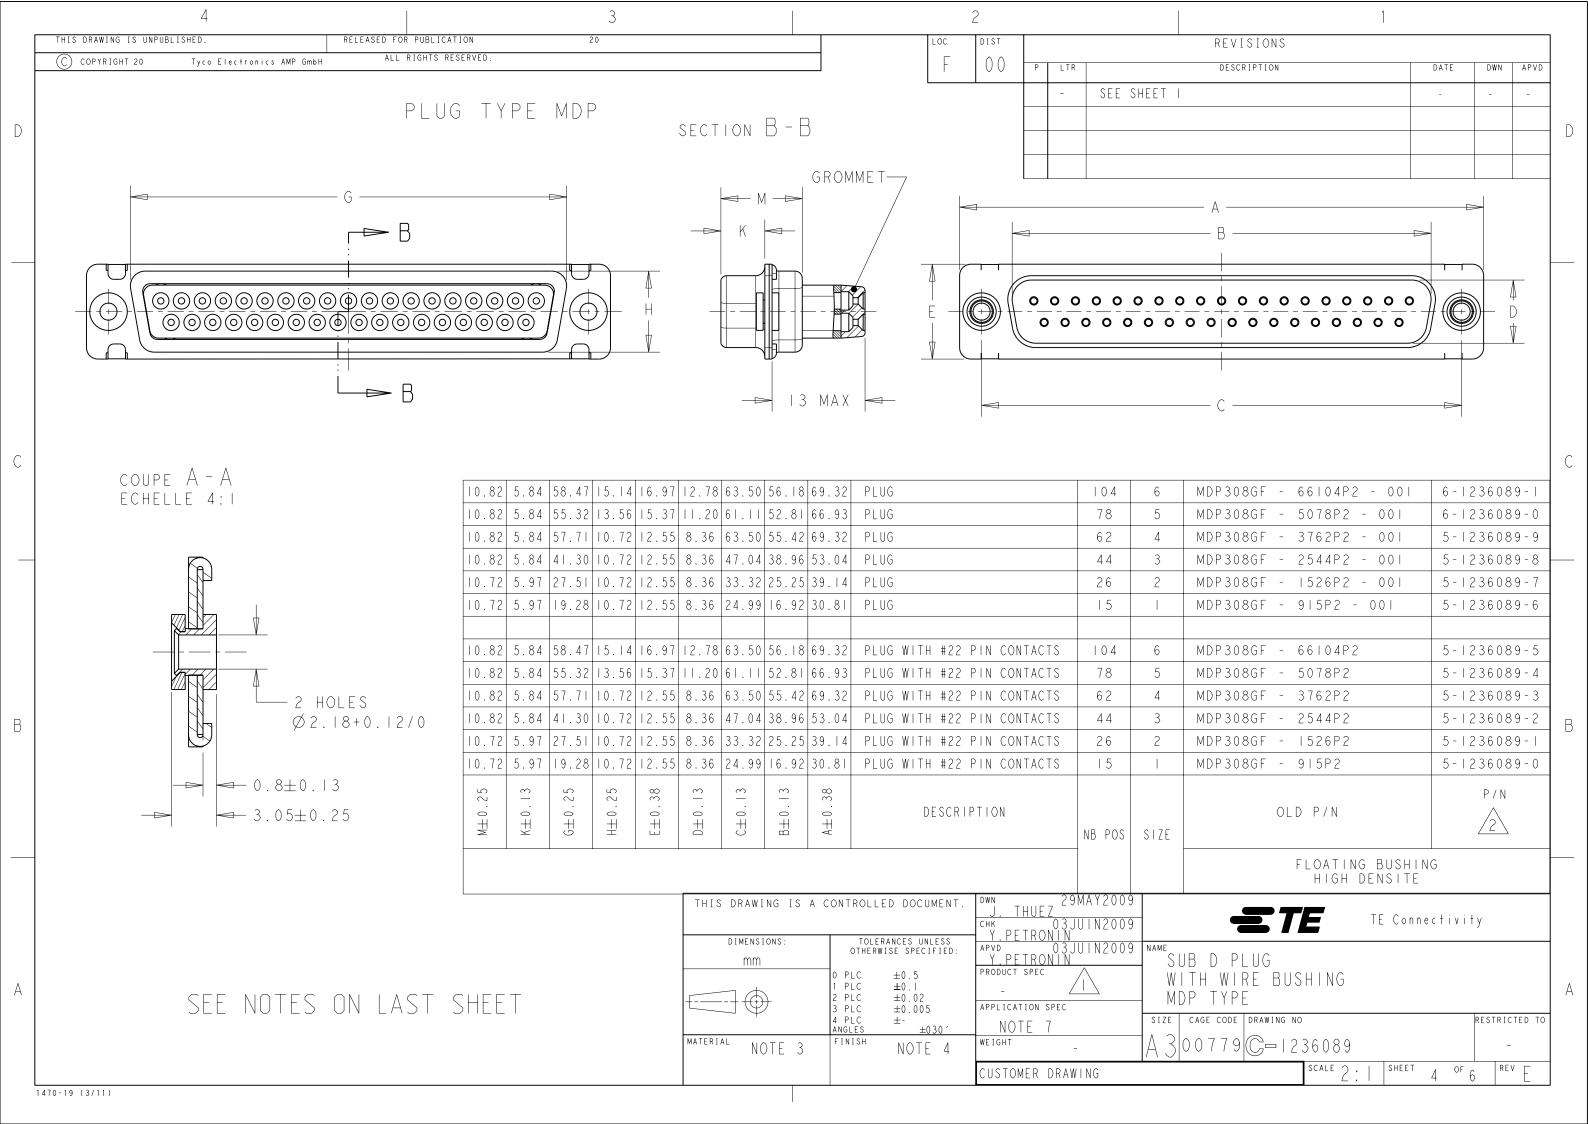

## **X-ON Electronics**

Largest Supplier of Electrical and Electronic Components

Click to view similar products for D-Sub Standard Connectors category:

Click to view products by TE Connectivity manufacturer:

Other Similar products are found below:

DCM37S732N DAM15P500 DEV09S364GTLF DEM09P032N DDM50P732N DAM15S332N 173109-2218 173109-2466 173109-2436 173109-2435 56F706-005-LI 56F711-015 015-0341-000 015-0372-008 015-8544-011 017041-0005 012-0515-000 012-9507-034 012-9507-114 012-9534-001 020745-0008 609-25P M24308/2-23Z M243082310F M243082410F M243082411F M24308/4-21 CT1A18-11PSA206 CT1N36-5SC CT2-16S-17PS CT2-20-15PCAU CT2-24-12PS CT2-24-28PSF127A206 CT2-32-9PC CT6F9767-14-4-14S-5PC CT6FA10SL-4PS CT7-18-10SCAU CT7-18-12SCAU CT7-18-1PC CT7-18-1PCAU CT7-18-21SCAU M83513/01-FC M837