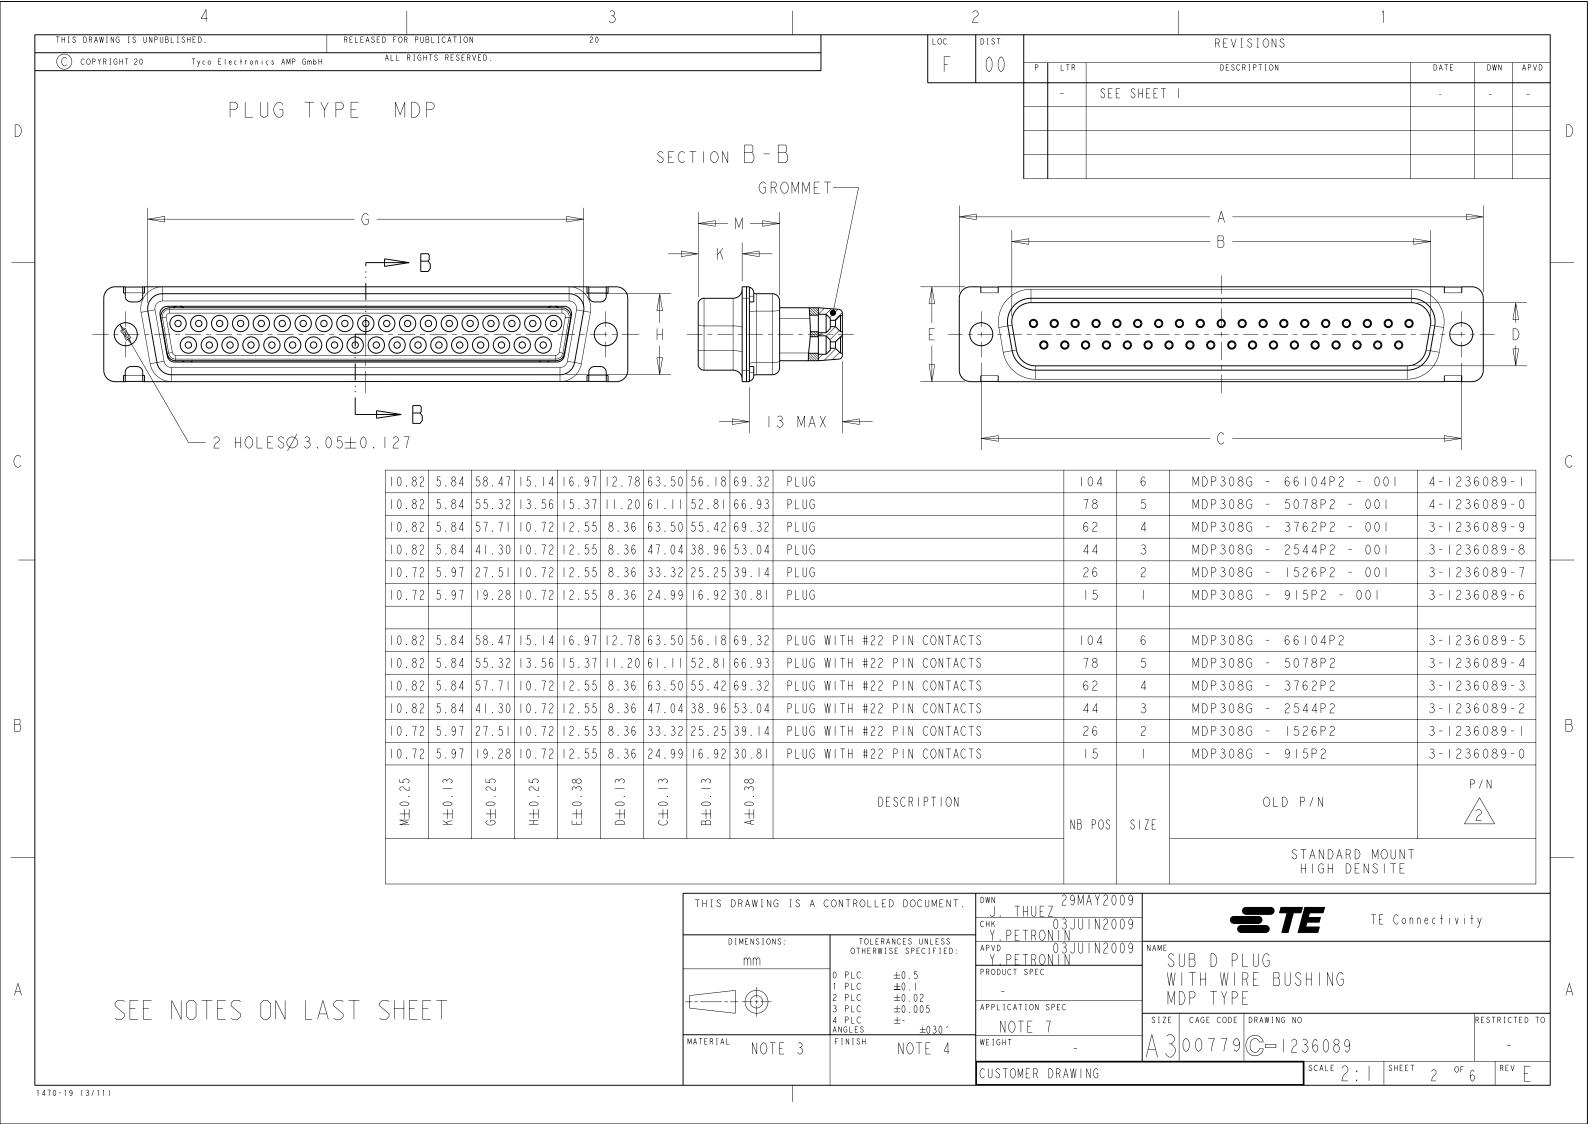

## **X-ON Electronics**

Largest Supplier of Electrical and Electronic Components

Click to view similar products for D-Sub Standard Connectors category:

Click to view products by TE Connectivity manufacturer:

Other Similar products are found below:

DCM37S732N DAM15P500 DEV09S364GTLF DEM09P032N DDM50P732N DAM15S332N 173109-2218 173109-2466 173109-2436 173109-2435 56F706-005-LI 56F711-015 015-0341-000 015-0372-008 015-8544-011 017041-0005 012-0515-000 012-9507-034 012-9507-114 012-9534-001 020745-0008 609-25P M24308/2-23Z M243082310F M243082410F M243082411F M24308/4-21 CT1A18-11PSA206 CT1N36-5SC CT2-16S-17PS CT2-20-15PCAU CT2-24-12PS CT2-24-28PSF127A206 CT2-32-9PC CT6F9767-14-4-14S-5PC CT6FA10SL-4PS CT7-18-10SCAU CT7-18-12SCAU CT7-18-1PC CT7-18-1PCAU CT7-18-21SCAU M83513/01-FC