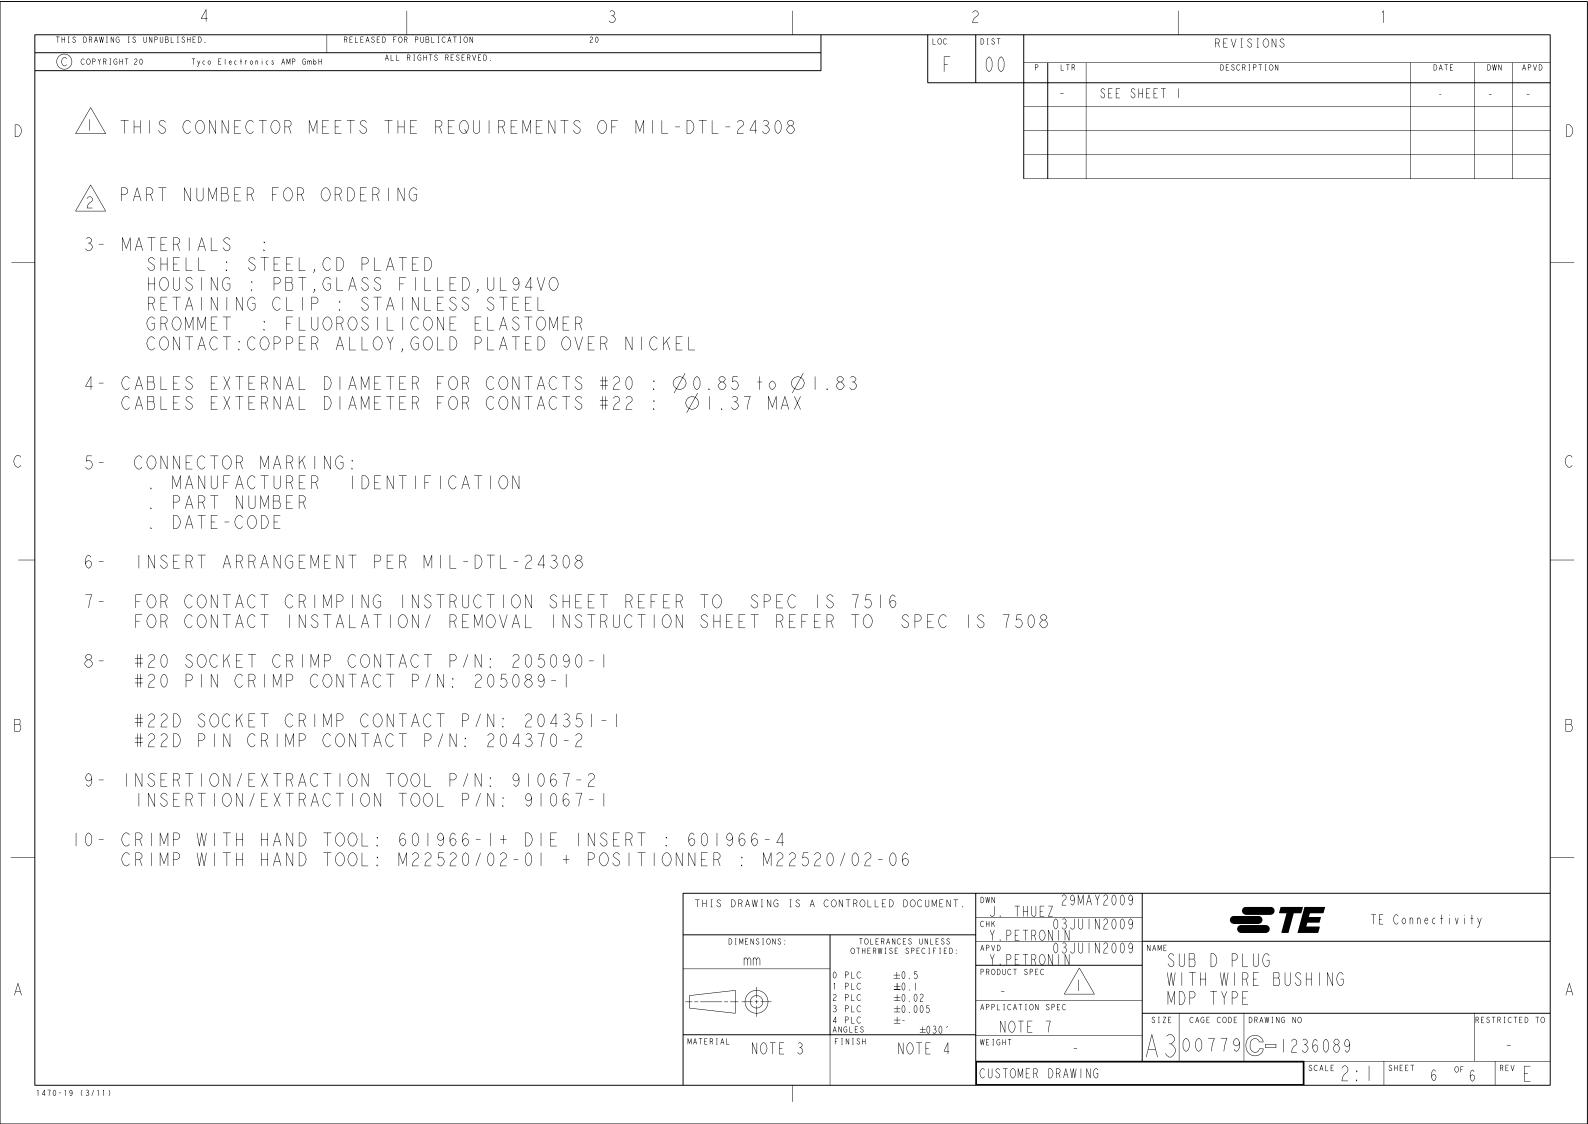

## **X-ON Electronics**

Largest Supplier of Electrical and Electronic Components

Click to view similar products for D-Sub Standard Connectors category:

Click to view products by TE Connectivity manufacturer:

Other Similar products are found below:

DCM37S732N DAM15P500 DEV09S364GTLF DEM09P032N DDM50P732N DAM15S332N 173109-2218 173109-2466 173109-2436 173109-2435 56F706-005-LI 56F711-015 015-0341-000 015-0372-008 015-8544-011 017041-0005 012-0515-000 012-9507-034 012-9507-114 012-9534-001 020745-0008 609-25P M24308/2-23Z M243082310F M243082410F M243082411F M24308/4-21 CT1A18-11PSA206 CT1N36-5SC CT2-16S-17PS CT2-20-15PCAU CT2-24-12PS CT2-24-28PSF127A206 CT2-32-9PC CT6F9767-14-4-14S-5PC CT6FA10SL-4PS CT7-18-10SCAU CT7-18-12SCAU CT7-18-1PC CT7-18-1PCAU CT7-18-21SCAU M83513/01-FC M83723/7