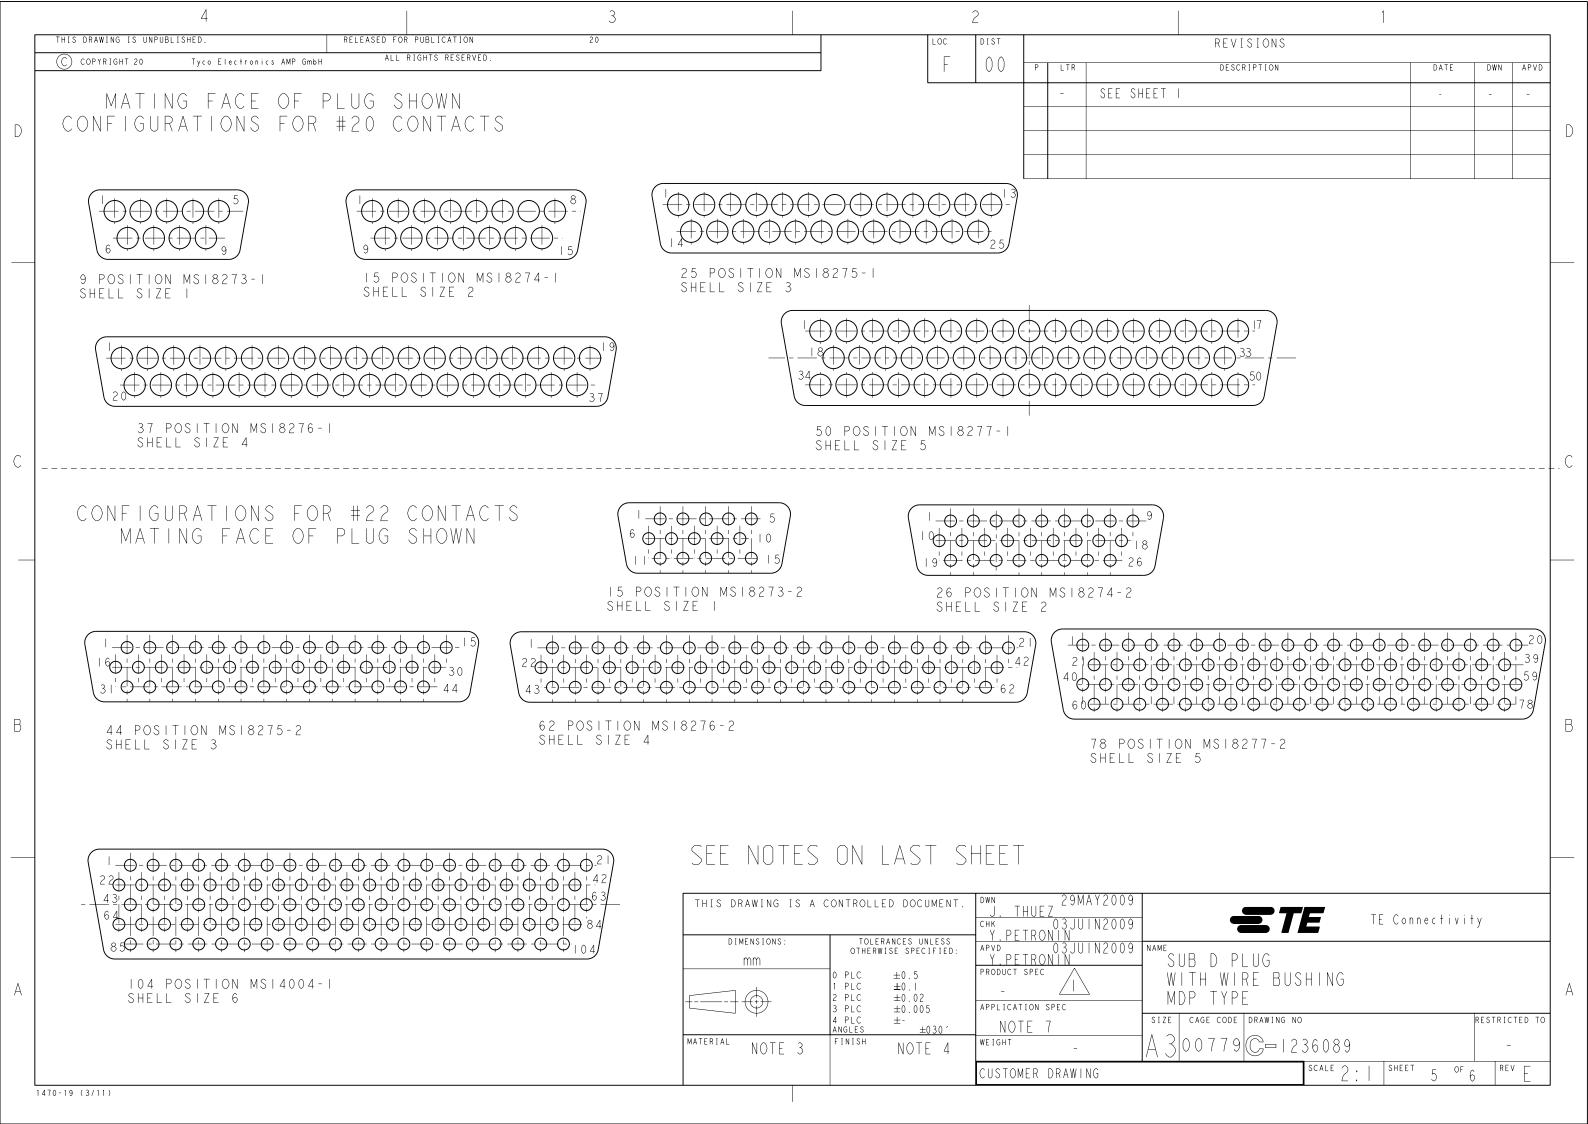

## **X-ON Electronics**

Largest Supplier of Electrical and Electronic Components

Click to view similar products for D-Sub Standard Connectors category:

Click to view products by TE Connectivity manufacturer:

Other Similar products are found below:

DCM37S732N DAM15P500 DEV09S364GTLF DEM09P032N DDM50P732N DAM15S332N 173109-2218 173109-2466 173109-2436 173109-2435 56F706-005-LI 56F711-015 015-0341-000 015-0372-008 015-8544-011 017041-0005 012-0515-000 012-9507-034 012-9507-114 012-9534-001 020745-0008 609-25P M24308/2-23Z M243082310F M243082410F M243082411F M24308/4-21 CT1A18-11PSA206 CT1N36-5SC CT2-16S-17PS CT2-20-15PCAU CT2-24-12PS CT2-24-28PSF127A206 CT2-32-9PC CT6F9767-14-4-14S-5PC CT6FA10SL-4PS CT7-18-10SCAU CT7-18-12SCAU CT7-18-1PC CT7-18-1PCAU CT7-18-21SCAU M83513/01-FC M83723