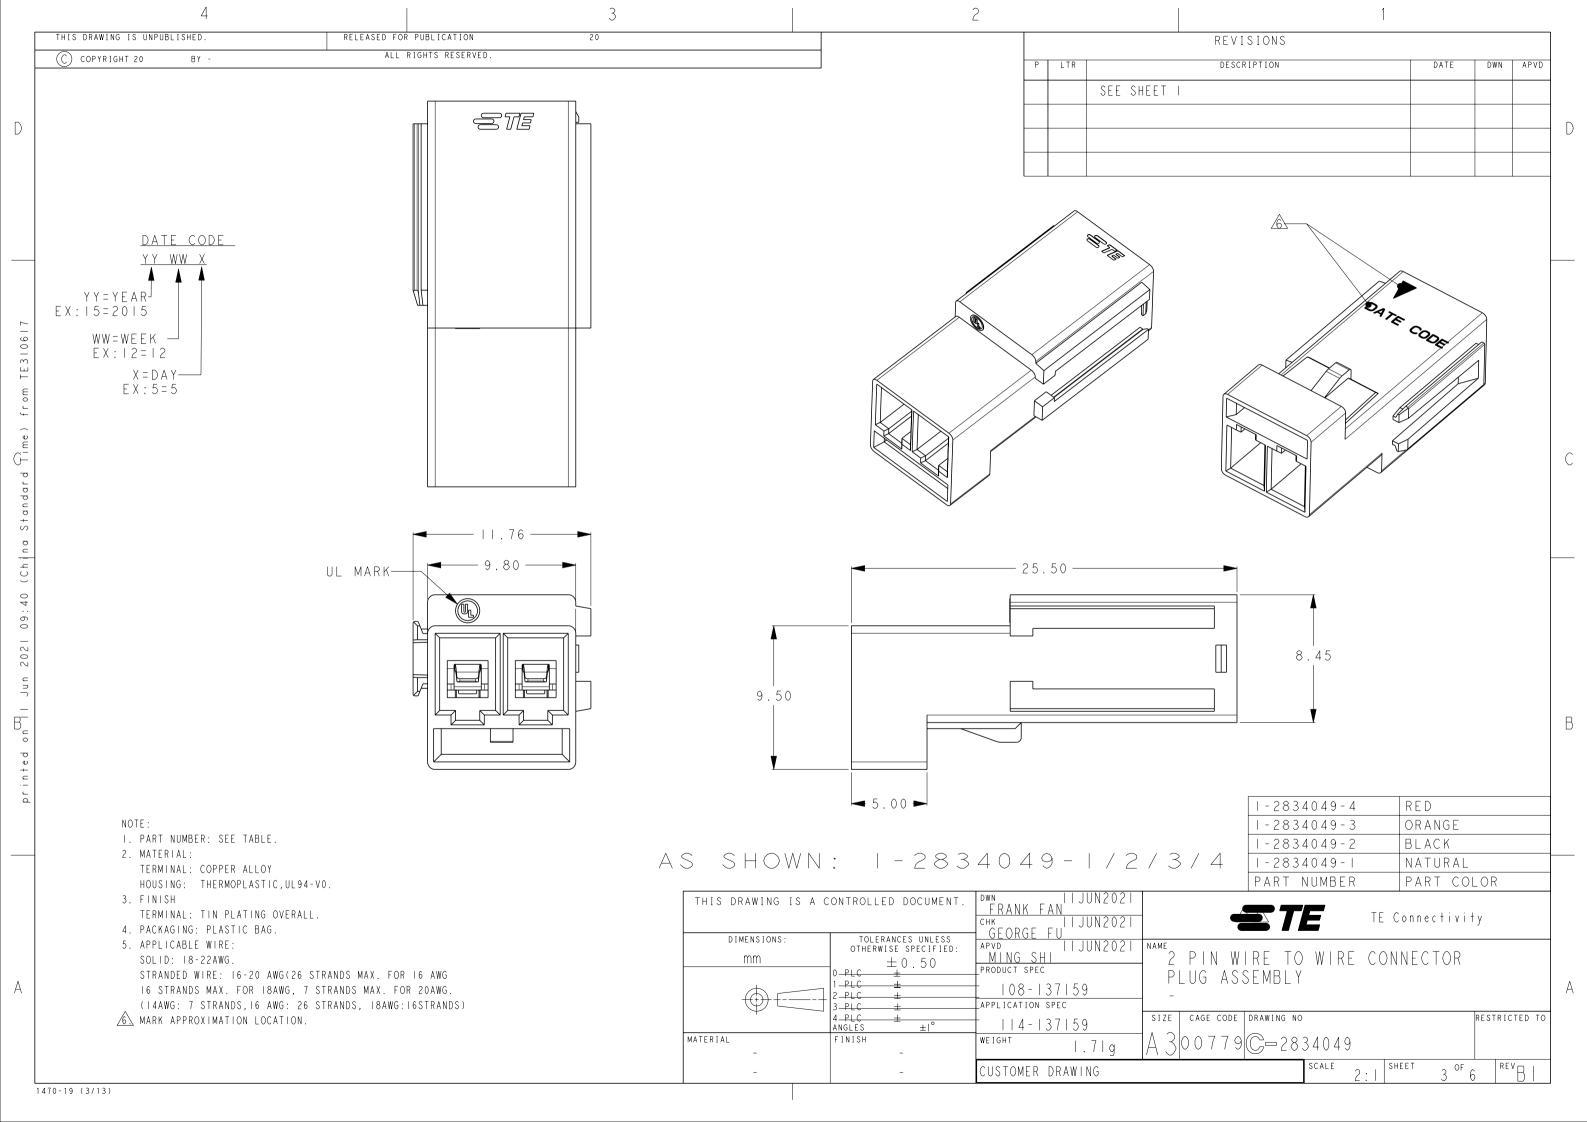

## **X-ON Electronics**

Largest Supplier of Electrical and Electronic Components

Click to view similar products for Lighting Connectors category:

Click to view products by TE Connectivity manufacturer:

Other Similar products are found below:

293300-7 293660-5 CNX\_H03\_NTP 30-9767-BU 3605 3-21030-1 ZCH-110-RGB-I 503471-0290 ZCH-110-RGB-J 217-0716-200

1954563-1 1-293657-2 2834036-1 2834037-1 1-2213222-4 2-2213222-4 2213222-4 2834122-3 2834122-5 2834135-2 FLA-R4142-30

FLA-R4162-30 FLA-R2142-30 FLA-R2141-30 FLA-R2162-30 FLA-R2161-30 FLA-R0161-30 FLA-R0141-30 FLA-R0142-30 FLA-R0162-30 FLA-C00-00 DGA00010553 CNXV04NTP 104128-0610 503485-0000 (Cut Strip) 503485-0000 (Loose Piece) 503485-0000

(MINI Reel) 1-2834074-2 1-2834074-3 1357-AC PLUG W2C (CHINA) 1357-AC PLUG W2 (USA) 104266