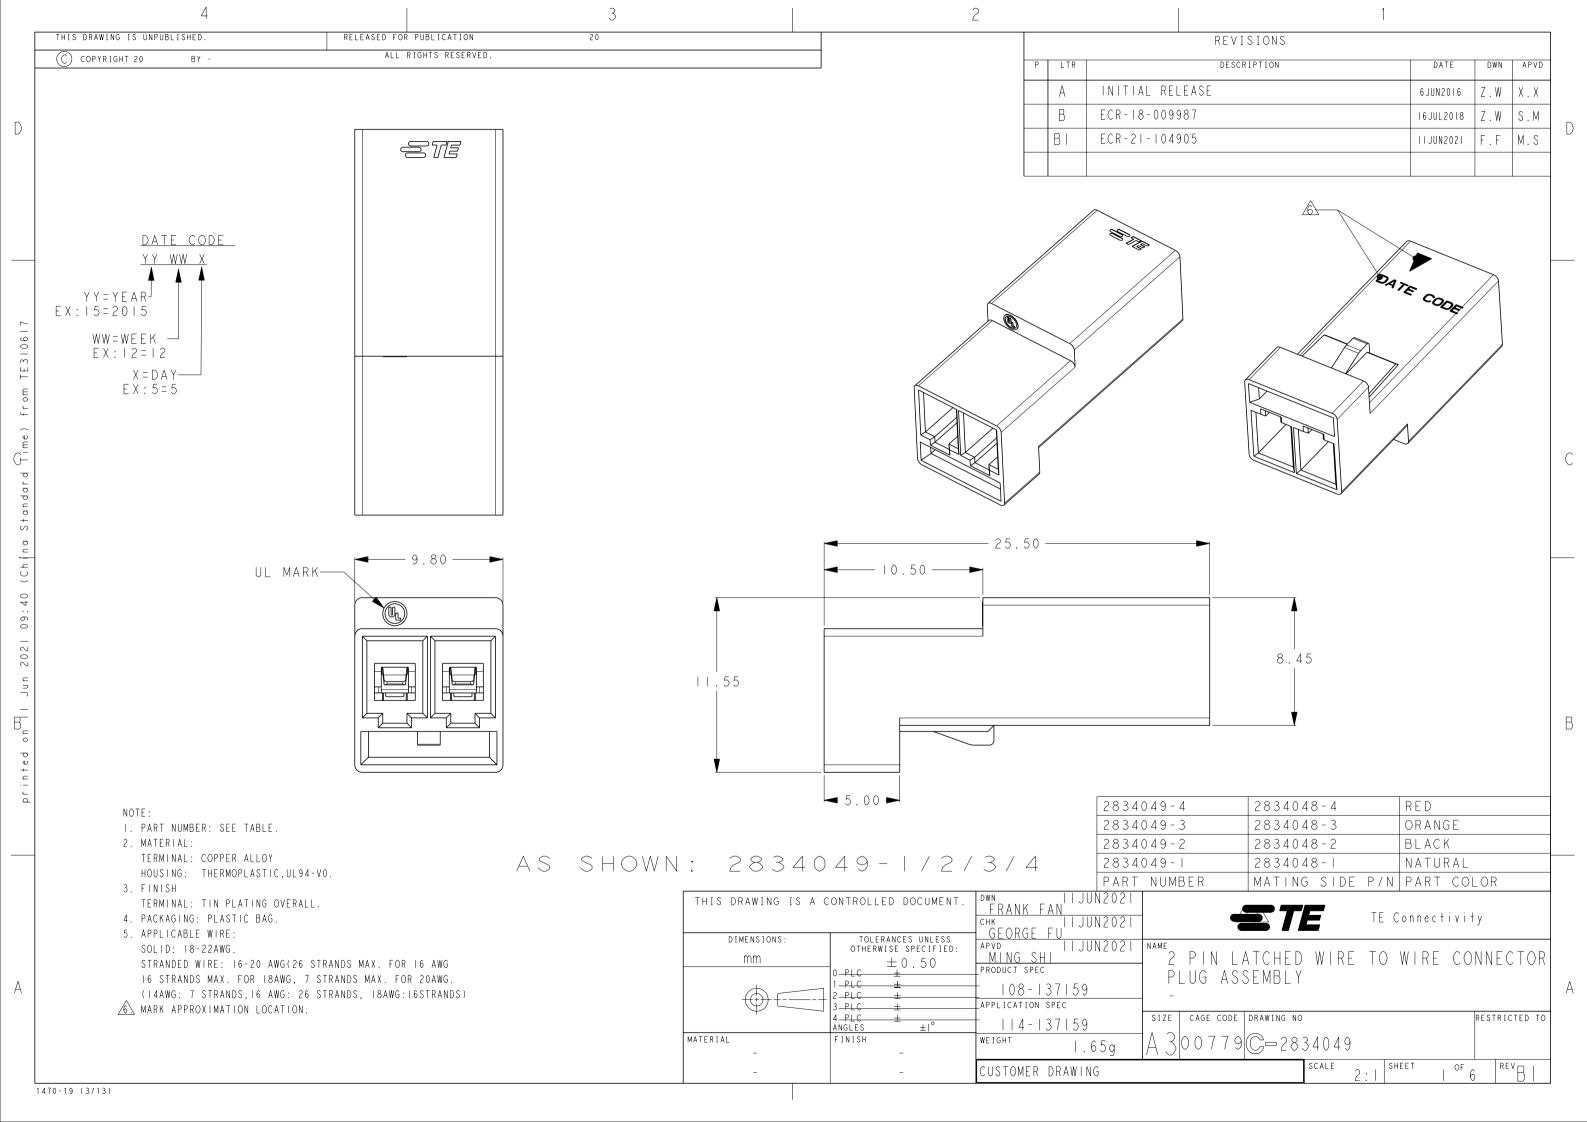

## **X-ON Electronics**

Largest Supplier of Electrical and Electronic Components

Click to view similar products for Lighting Connectors category:

Click to view products by TE Connectivity manufacturer:

Other Similar products are found below:

293300-7 293660-5 CNX\_H03\_NTP 30-9767-BU 3605 3-21030-1 ZCH-110-RGB-I 503471-0290 ZCH-110-RGB-J 217-0716-200

1954563-1 1-293657-2 2834036-1 2834037-1 1-2213222-4 2-2213222-4 2213222-4 2834122-3 2834122-5 2834135-2 FLA-R4142-30

FLA-R4162-30 FLA-R2142-30 FLA-R2141-30 FLA-R2162-30 FLA-R2161-30 FLA-R0161-30 FLA-R0141-30 FLA-R0142-30 FLA-R0162-30 FLA-C00-00 DGA00010553 CNXV04NTP 104128-0610 503485-0000 (Cut Strip) 503485-0000 (Loose Piece) 503485-0000

(MINI Reel) 1-2834074-2 1-2834074-3 1357-AC PLUG W2C (CHINA) 1357-AC PLUG W2 (USA) 10