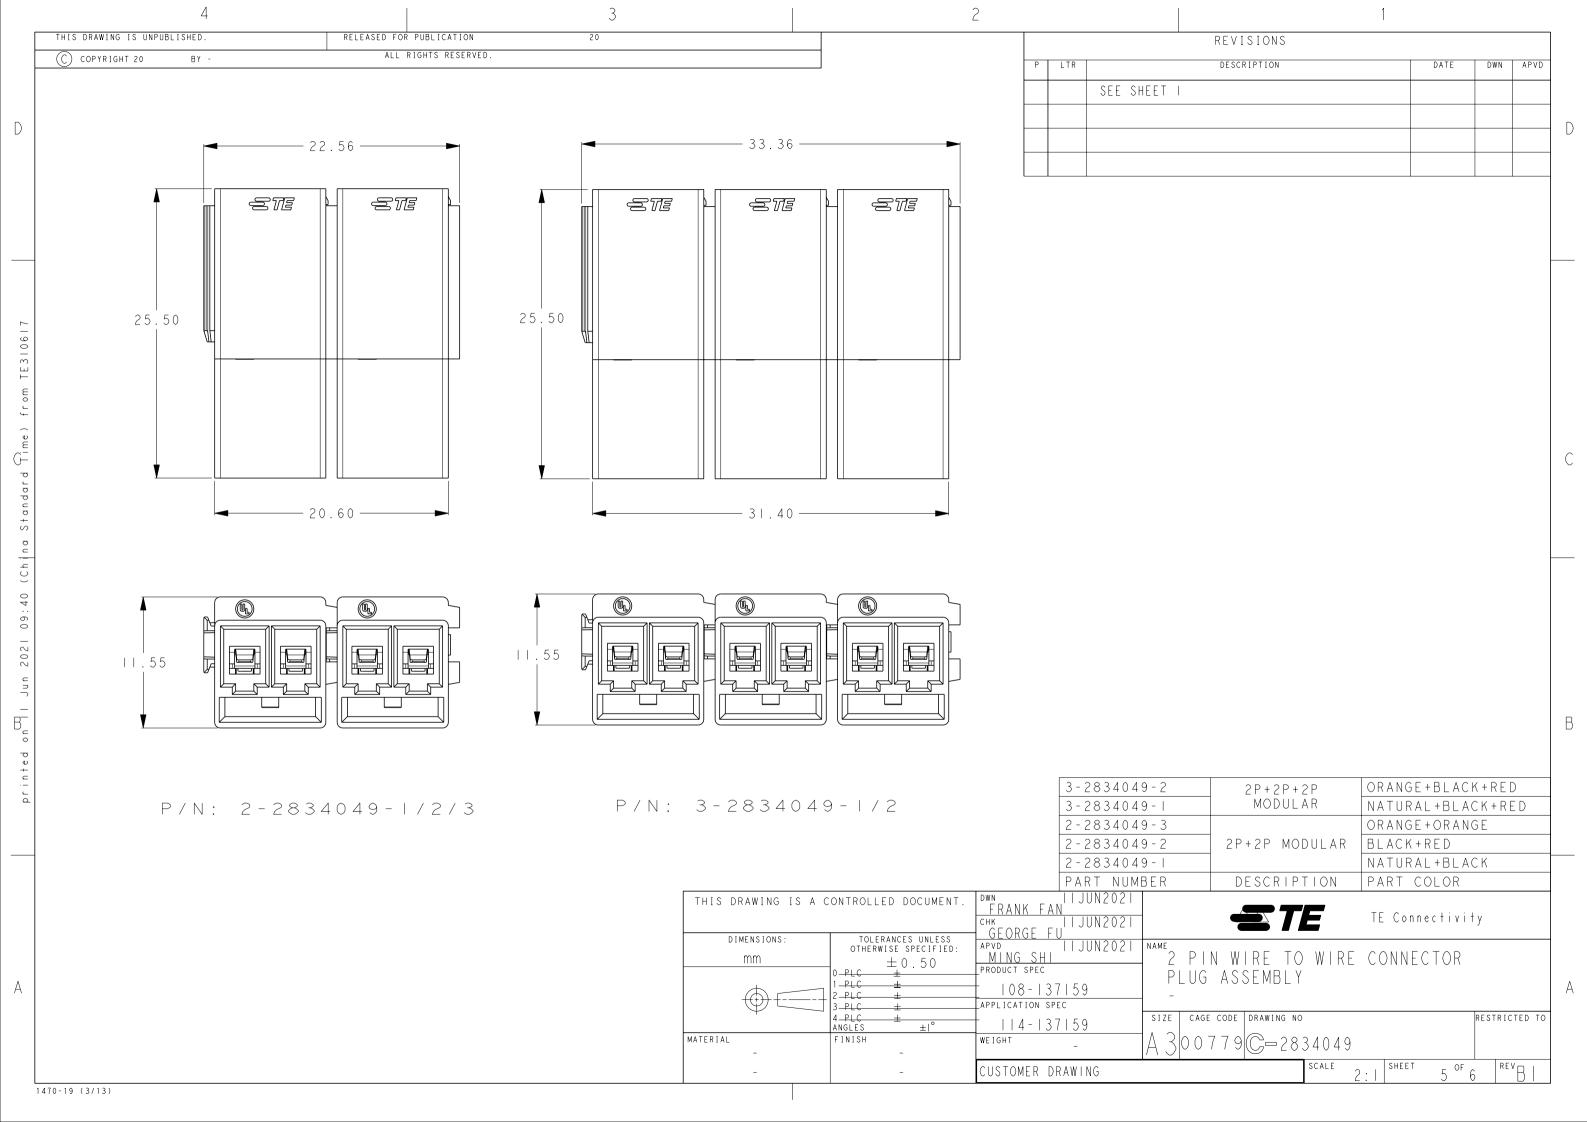

## **X-ON Electronics**

Largest Supplier of Electrical and Electronic Components

Click to view similar products for Lighting Connectors category:

Click to view products by TE Connectivity manufacturer:

Other Similar products are found below:

293300-7 293660-5 CNX\_H03\_NTP 30-9767-BU 3605 3-21030-1 ZCH-110-RGB-I 503471-0290 ZCH-110-RGB-J 217-0716-200

1954563-1 1-293657-2 2834036-1 2834037-1 1-2213222-4 2-2213222-4 2213222-4 2834122-3 2834122-5 2834135-2 FLA-R4142-30

FLA-R4162-30 FLA-R2142-30 FLA-R2141-30 FLA-R2162-30 FLA-R2161-30 FLA-R0161-30 FLA-R0141-30 FLA-R0142-30 FLA-R0162-30 FLA-C00-00 DGA00010553 CNXV04NTP 104128-0610 503485-0000 (Cut Strip) 503485-0000 (Loose Piece) 503485-0000

(MINI Reel) 1-2834074-2 1-2834074-3 1357-AC PLUG W2C (CHINA) 1357-AC PLUG W2 (USA) 104266-011