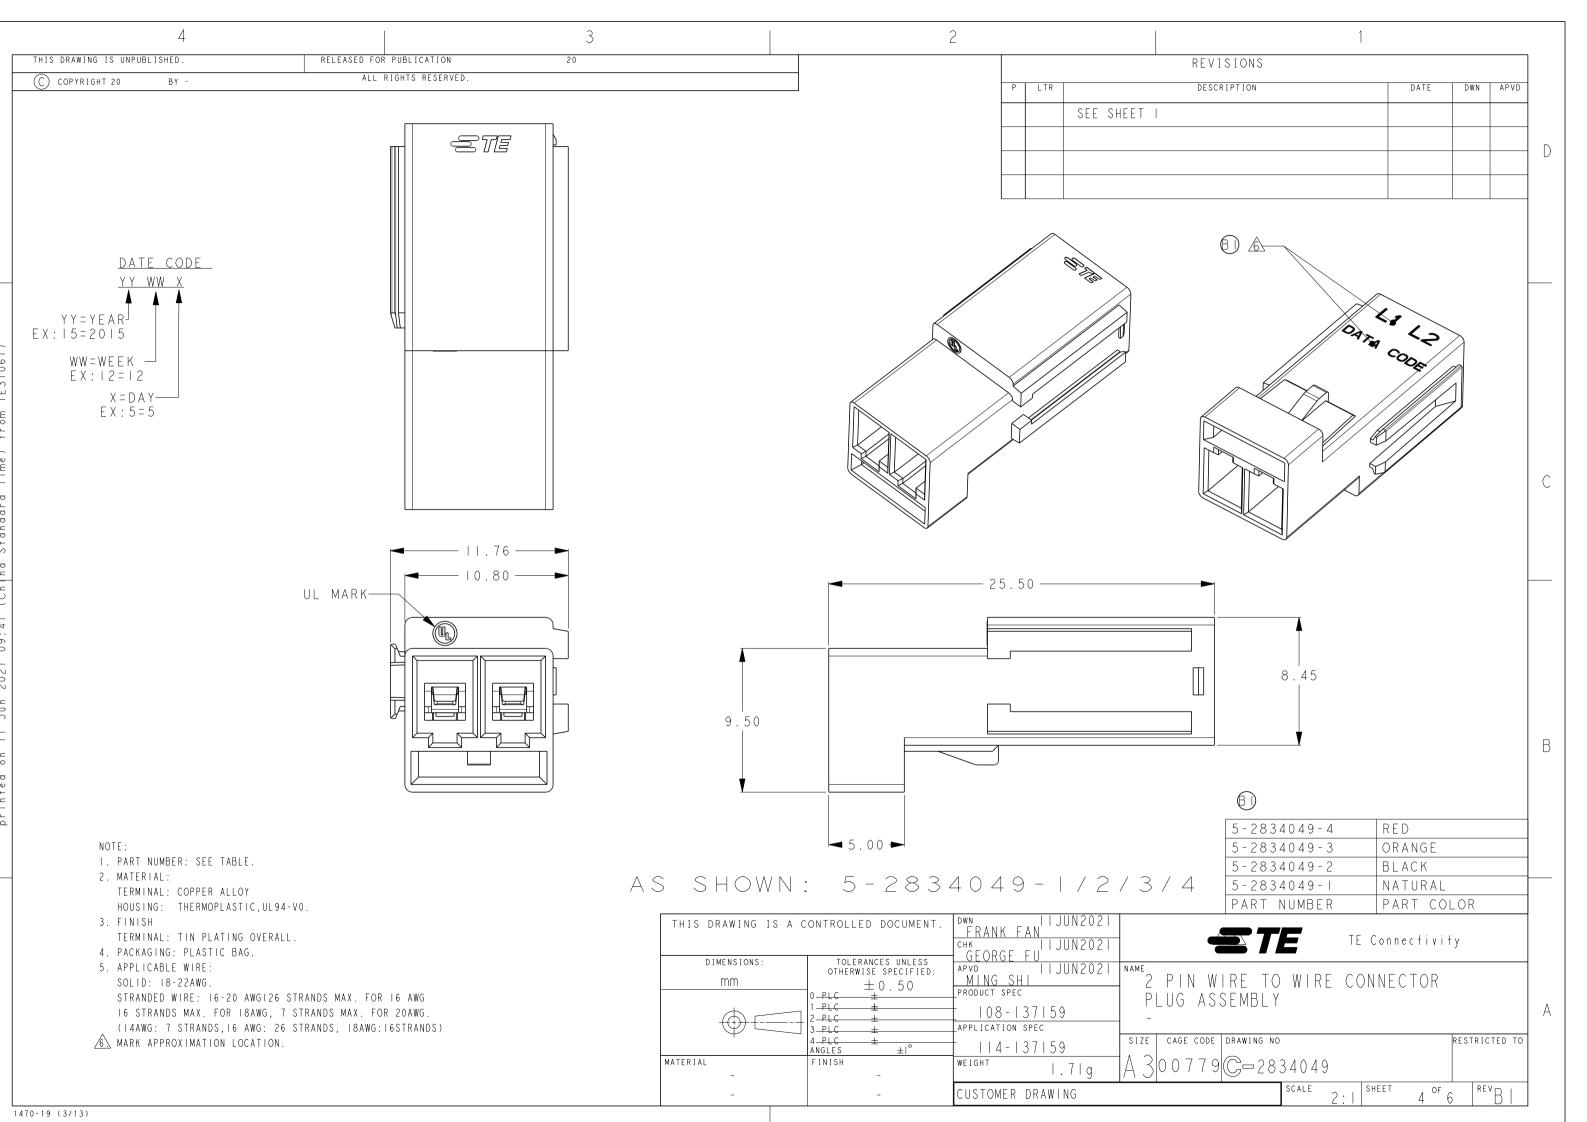

## **X-ON Electronics**

Largest Supplier of Electrical and Electronic Components

Click to view similar products for Lighting Connectors category:

Click to view products by TE Connectivity manufacturer:

Other Similar products are found below:

293300-7 293660-5 CNX\_H03\_NTP 30-9767-BU 3605 3-21030-1 ZCH-110-RGB-I 503471-0290 ZCH-110-RGB-J 217-0716-200

1954563-1 1-293657-2 2834036-1 2834037-1 1-2213222-4 2-2213222-4 2213222-4 2834122-3 2834122-5 2834135-2 FLA-R4142-30

FLA-R4162-30 FLA-R2142-30 FLA-R2141-30 FLA-R2162-30 FLA-R2161-30 FLA-R0161-30 FLA-R0141-30 FLA-R0142-30 FLA-R0162-30 FLA-C00-00 DGA00010553 CNXV04NTP 104128-0610 503485-0000 (Cut Strip) 503485-0000 (Loose Piece) 503485-0000

(MINI Reel) 1-2834074-2 1-2834074-3 1357-AC PLUG W2C (CHINA) 1357-AC PLUG W2 (USA) 104266-0