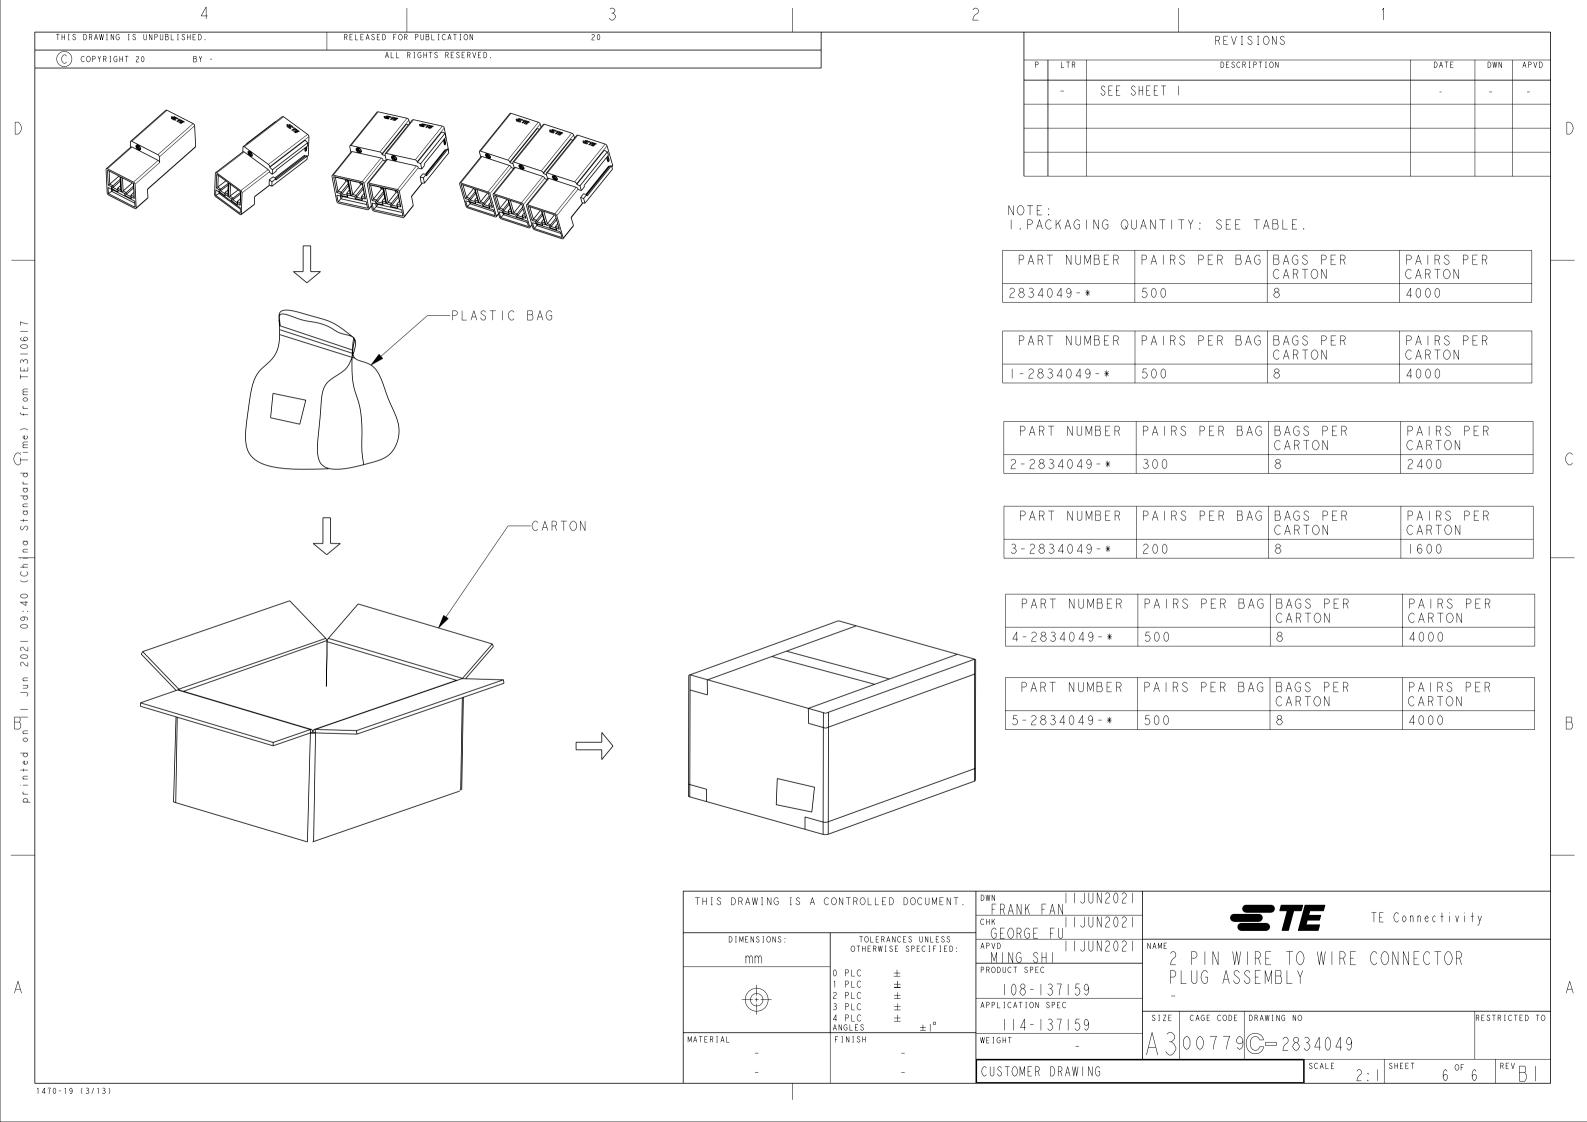

## **X-ON Electronics**

Largest Supplier of Electrical and Electronic Components

Click to view similar products for Lighting Connectors category:

Click to view products by TE Connectivity manufacturer:

Other Similar products are found below:

293300-7 293660-5 CNX\_H03\_NTP 30-9767-BU 3605 3-21030-1 ZCH-110-RGB-I 503471-0290 ZCH-110-RGB-J 217-0716-200

1954563-1 1-293657-2 2834036-1 2834037-1 1-2213222-4 2-2213222-4 2213222-4 2834122-3 2834122-5 2834135-2 FLA-R4142-30

FLA-R4162-30 FLA-R2142-30 FLA-R2141-30 FLA-R2162-30 FLA-R2161-30 FLA-R0161-30 FLA-R0141-30 FLA-R0142-30 FLA-R0162-30 FLA-C00-00 DGA00010553 CNXV04NTP 104128-0610 503485-0000 (Cut Strip) 503485-0000 (Loose Piece) 503485-0000

(MINI Reel) 1-2834074-2 1-2834074-3 1357-AC PLUG W2C (CHINA) 1357-AC PLUG W2 (USA) 104266-0110