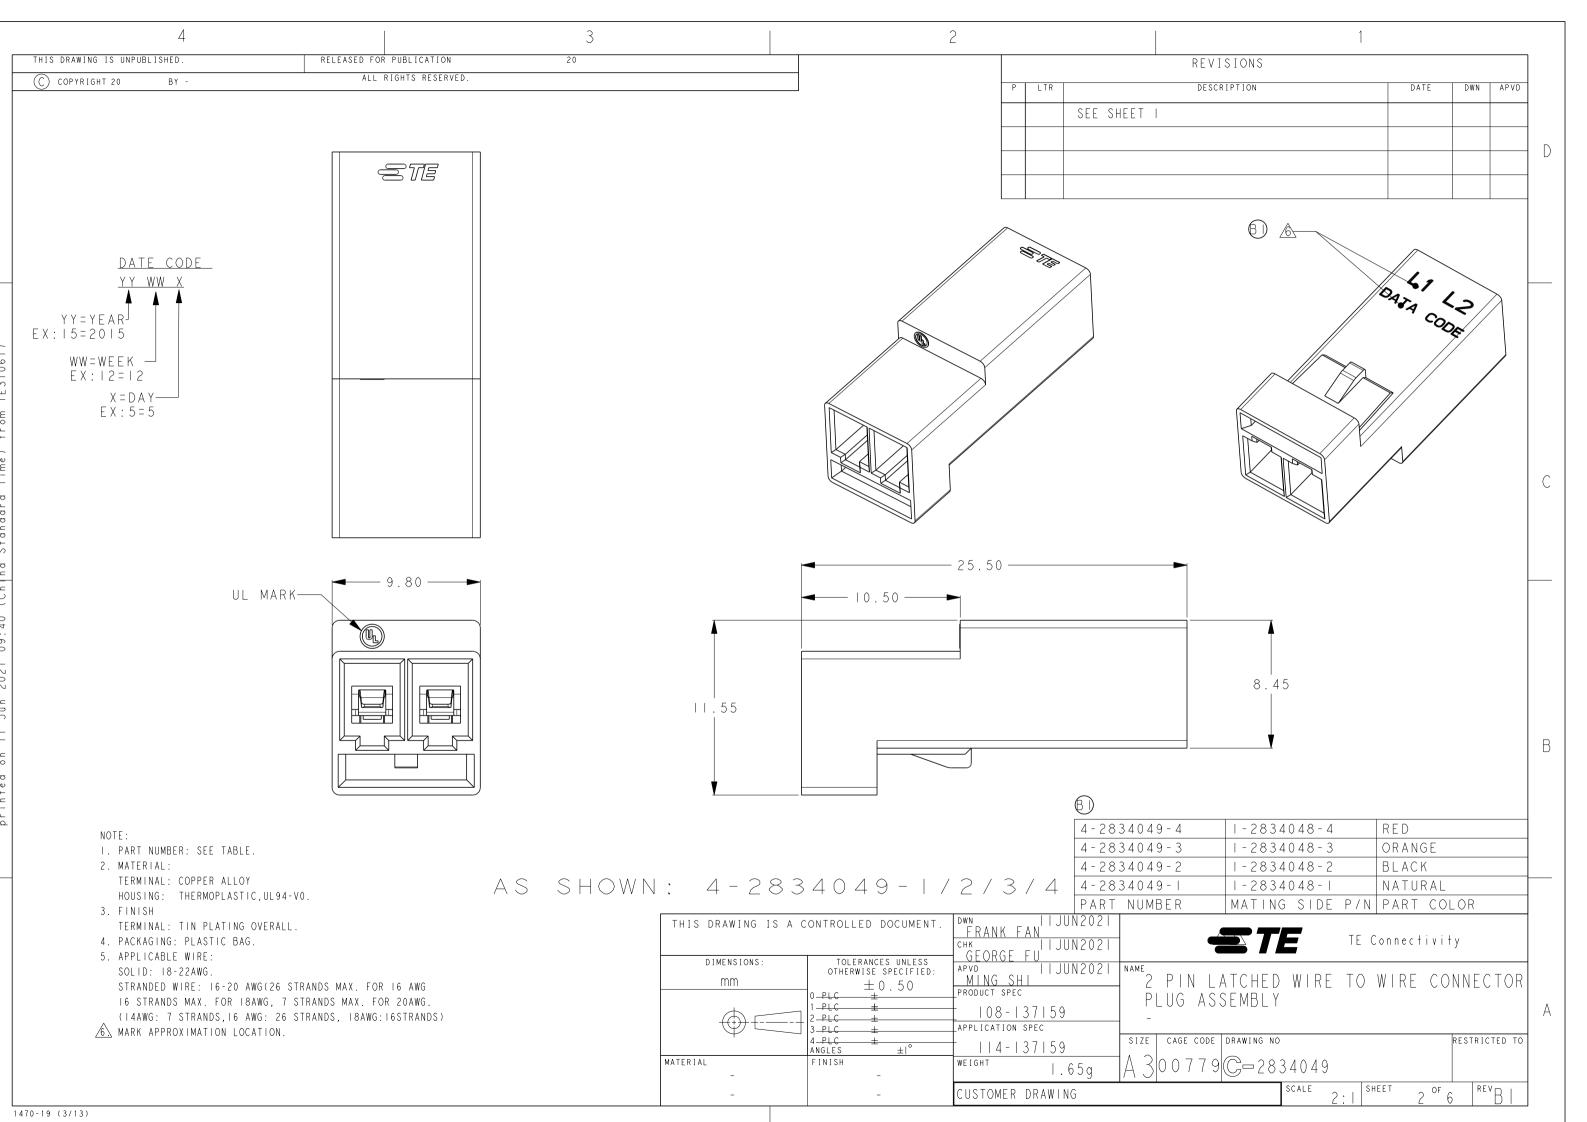

## **X-ON Electronics**

Largest Supplier of Electrical and Electronic Components

Click to view similar products for Lighting Connectors category:

Click to view products by TE Connectivity manufacturer:

Other Similar products are found below:

293300-7 293660-5 CNX\_H03\_NTP 30-9767-BU 3605 3-21030-1 ZCH-110-RGB-I 503471-0290 ZCH-110-RGB-J 217-0716-200

1954563-1 1-293657-2 2834036-1 2834037-1 1-2213222-4 2-2213222-4 2213222-4 2834122-3 2834122-5 2834135-2 FLA-R4142-30

FLA-R4162-30 FLA-R2142-30 FLA-R2141-30 FLA-R2162-30 FLA-R2161-30 FLA-R0161-30 FLA-R0141-30 FLA-R0142-30 FLA-R0162-30 FLA-C00-00 DGA00010553 CNXV04NTP 104128-0610 503485-0000 (Cut Strip) 503485-0000 (Loose Piece) 503485-0000

(MINI Reel) 1-2834074-2 1-2834074-3 1357-AC PLUG W2C (CHINA) 1357-AC PLUG W2 (USA) 1042