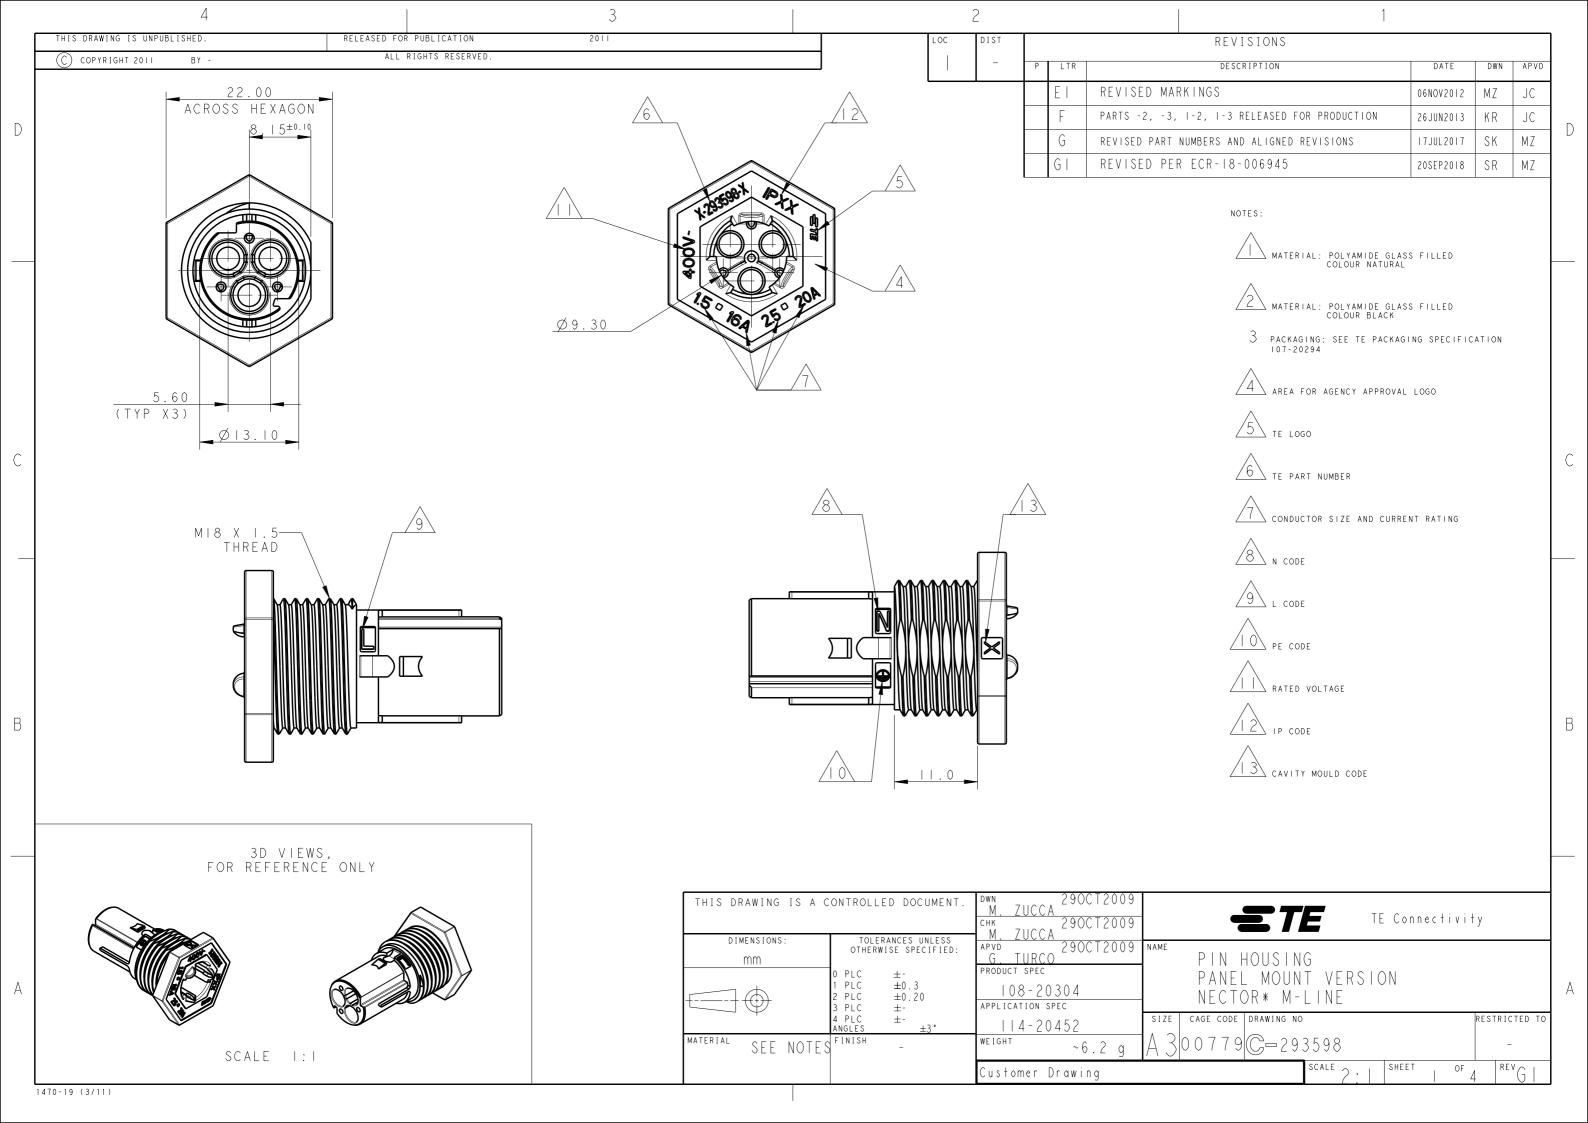

## **X-ON Electronics**

Largest Supplier of Electrical and Electronic Components

Click to view similar products for Lighting Connectors category:

Click to view products by TE Connectivity manufacturer:

Other Similar products are found below:

293300-7 293660-5 CNX\_H03\_NTP 30-9767-BU 3605 3-21030-1 ZCH-110-RGB-I 503471-0290 ZCH-110-RGB-J 217-0716-200

1954563-1 1-293657-2 2834036-1 2834037-1 1-2213222-4 2-2213222-4 2213222-4 2834122-3 2834122-5 2834135-2 FLA-R4142-30

FLA-R4162-30 FLA-R2142-30 FLA-R2141-30 FLA-R2162-30 FLA-R2161-30 FLA-R0161-30 FLA-R0141-30 FLA-R0142-30 FLA-R0162-30 FLA-C00-00 DGA00010553 CNXV04NTP 104128-0610 503485-0000 (Cut Strip) 503485-0000 (Loose Piece) 503485-0000

(MINI Reel) 1-2834074-2 1-2834074-3 1357-AC PLUG W2C (CHINA) 1357-AC PLUG W2 (USA) 104266