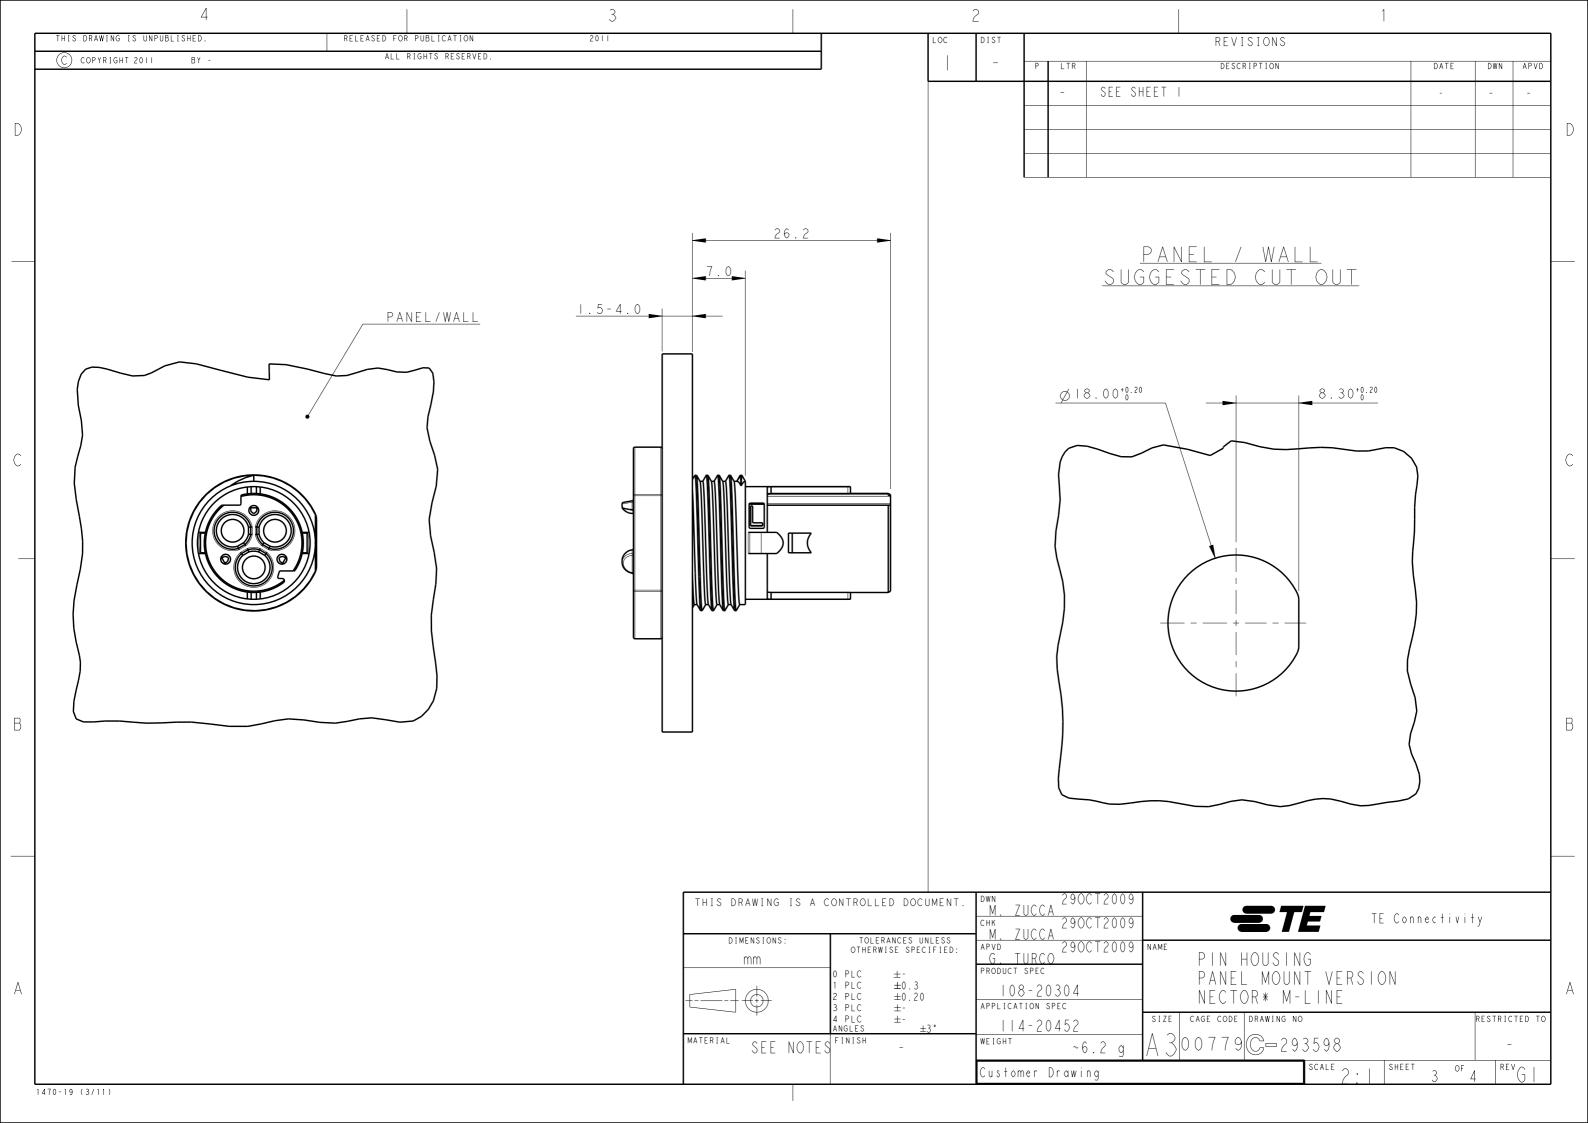

## **X-ON Electronics**

Largest Supplier of Electrical and Electronic Components

Click to view similar products for Lighting Connectors category:

Click to view products by TE Connectivity manufacturer:

Other Similar products are found below:

293300-7 293660-5 CNX\_H03\_NTP 30-9767-BU 3605 3-21030-1 ZCH-110-RGB-I 503471-0290 ZCH-110-RGB-J 217-0716-200

1954563-1 1-293657-2 2834036-1 2834037-1 1-2213222-4 2-2213222-4 2213222-4 2834122-3 2834122-5 2834135-2 FLA-R4142-30

FLA-R4162-30 FLA-R2142-30 FLA-R2141-30 FLA-R2162-30 FLA-R2161-30 FLA-R0161-30 FLA-R0141-30 FLA-R0142-30 FLA-R0162-30 FLA-C00-00 DGA00010553 CNXV04NTP 104128-0610 503485-0000 (Cut Strip) 503485-0000 (Loose Piece) 503485-0000

(MINI Reel) 1-2834074-2 1-2834074-3 1357-AC PLUG W2C (CHINA) 1357-AC PLUG W2 (USA) 104266-011