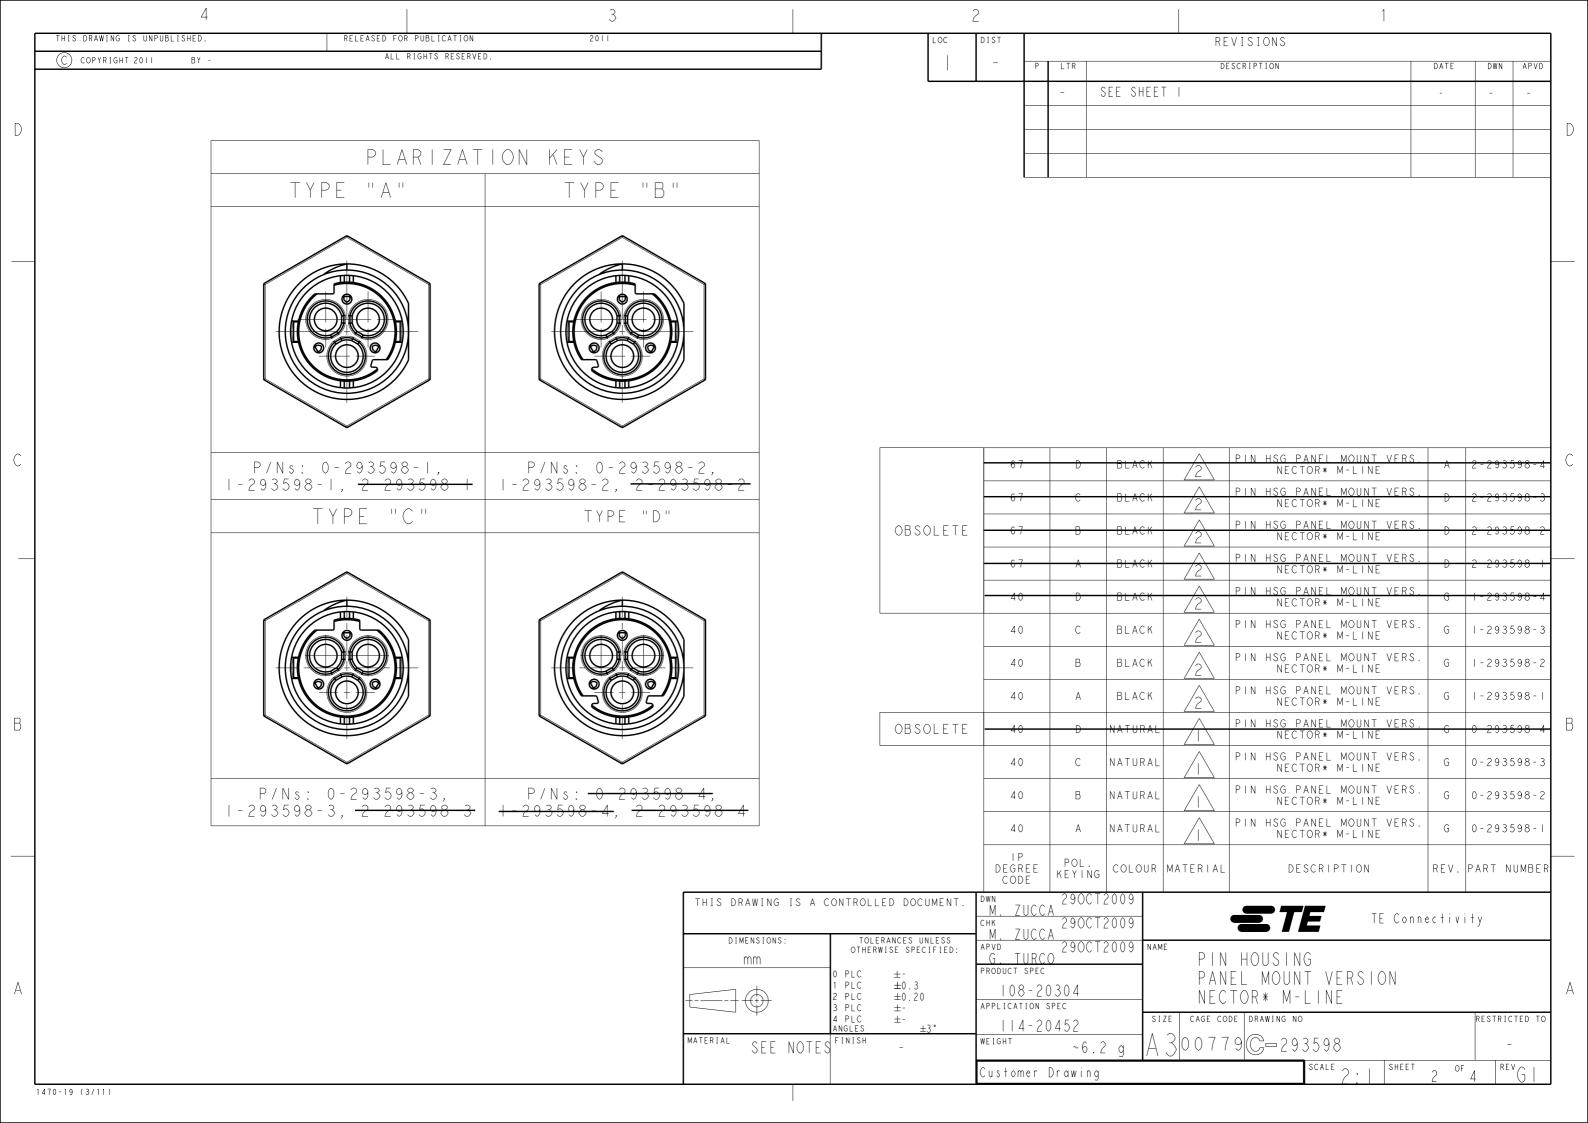

## **X-ON Electronics**

Largest Supplier of Electrical and Electronic Components

Click to view similar products for Lighting Connectors category:

Click to view products by TE Connectivity manufacturer:

Other Similar products are found below:

293300-7 293660-5 CNX\_H03\_NTP 30-9767-BU 3605 3-21030-1 ZCH-110-RGB-I 503471-0290 ZCH-110-RGB-J 217-0716-200

1954563-1 1-293657-2 2834036-1 2834037-1 1-2213222-4 2-2213222-4 2213222-4 2834122-3 2834122-5 2834135-2 FLA-R4142-30

FLA-R4162-30 FLA-R2142-30 FLA-R2141-30 FLA-R2162-30 FLA-R2161-30 FLA-R0161-30 FLA-R0141-30 FLA-R0142-30 FLA-R0162-30 FLA-C00-00 DGA00010553 CNXV04NTP 104128-0610 503485-0000 (Cut Strip) 503485-0000 (Loose Piece) 503485-0000

(MINI Reel) 1-2834074-2 1-2834074-3 1357-AC PLUG W2C (CHINA) 1357-AC PLUG W2 (USA) 104266-0