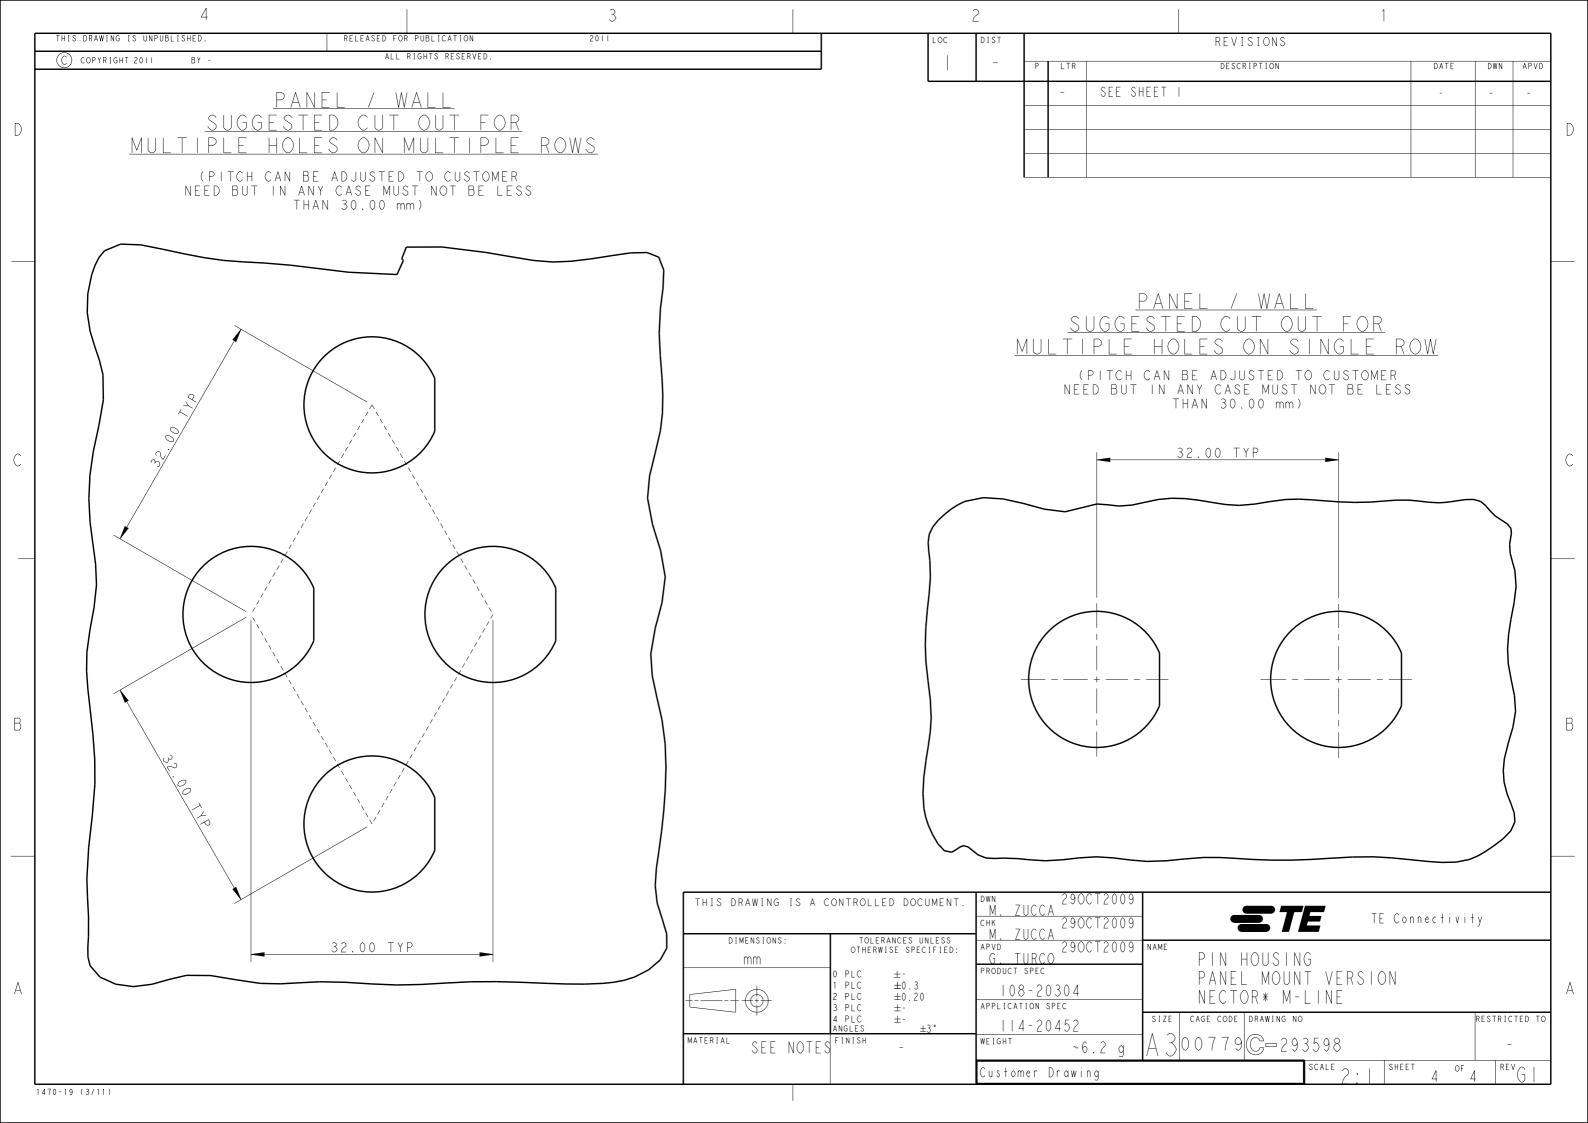

## **X-ON Electronics**

Largest Supplier of Electrical and Electronic Components

Click to view similar products for Lighting Connectors category:

Click to view products by TE Connectivity manufacturer:

Other Similar products are found below:

293300-7 293660-5 CNX\_H03\_NTP 30-9767-BU 3605 3-21030-1 ZCH-110-RGB-I 503471-0290 ZCH-110-RGB-J 217-0716-200

1954563-1 1-293657-2 2834036-1 2834037-1 1-2213222-4 2-2213222-4 2213222-4 2834122-3 2834122-5 2834135-2 FLA-R4142-30

FLA-R4162-30 FLA-R2142-30 FLA-R2141-30 FLA-R2162-30 FLA-R2161-30 FLA-R0161-30 FLA-R0141-30 FLA-R0142-30 FLA-R0162-30 FLA-C00-00 DGA00010553 CNXV04NTP 104128-0610 503485-0000 (Cut Strip) 503485-0000 (Loose Piece) 503485-0000

(MINI Reel) 1-2834074-2 1-2834074-3 1357-AC PLUG W2C (CHINA) 1357-AC PLUG W2 (USA) 104266-0110