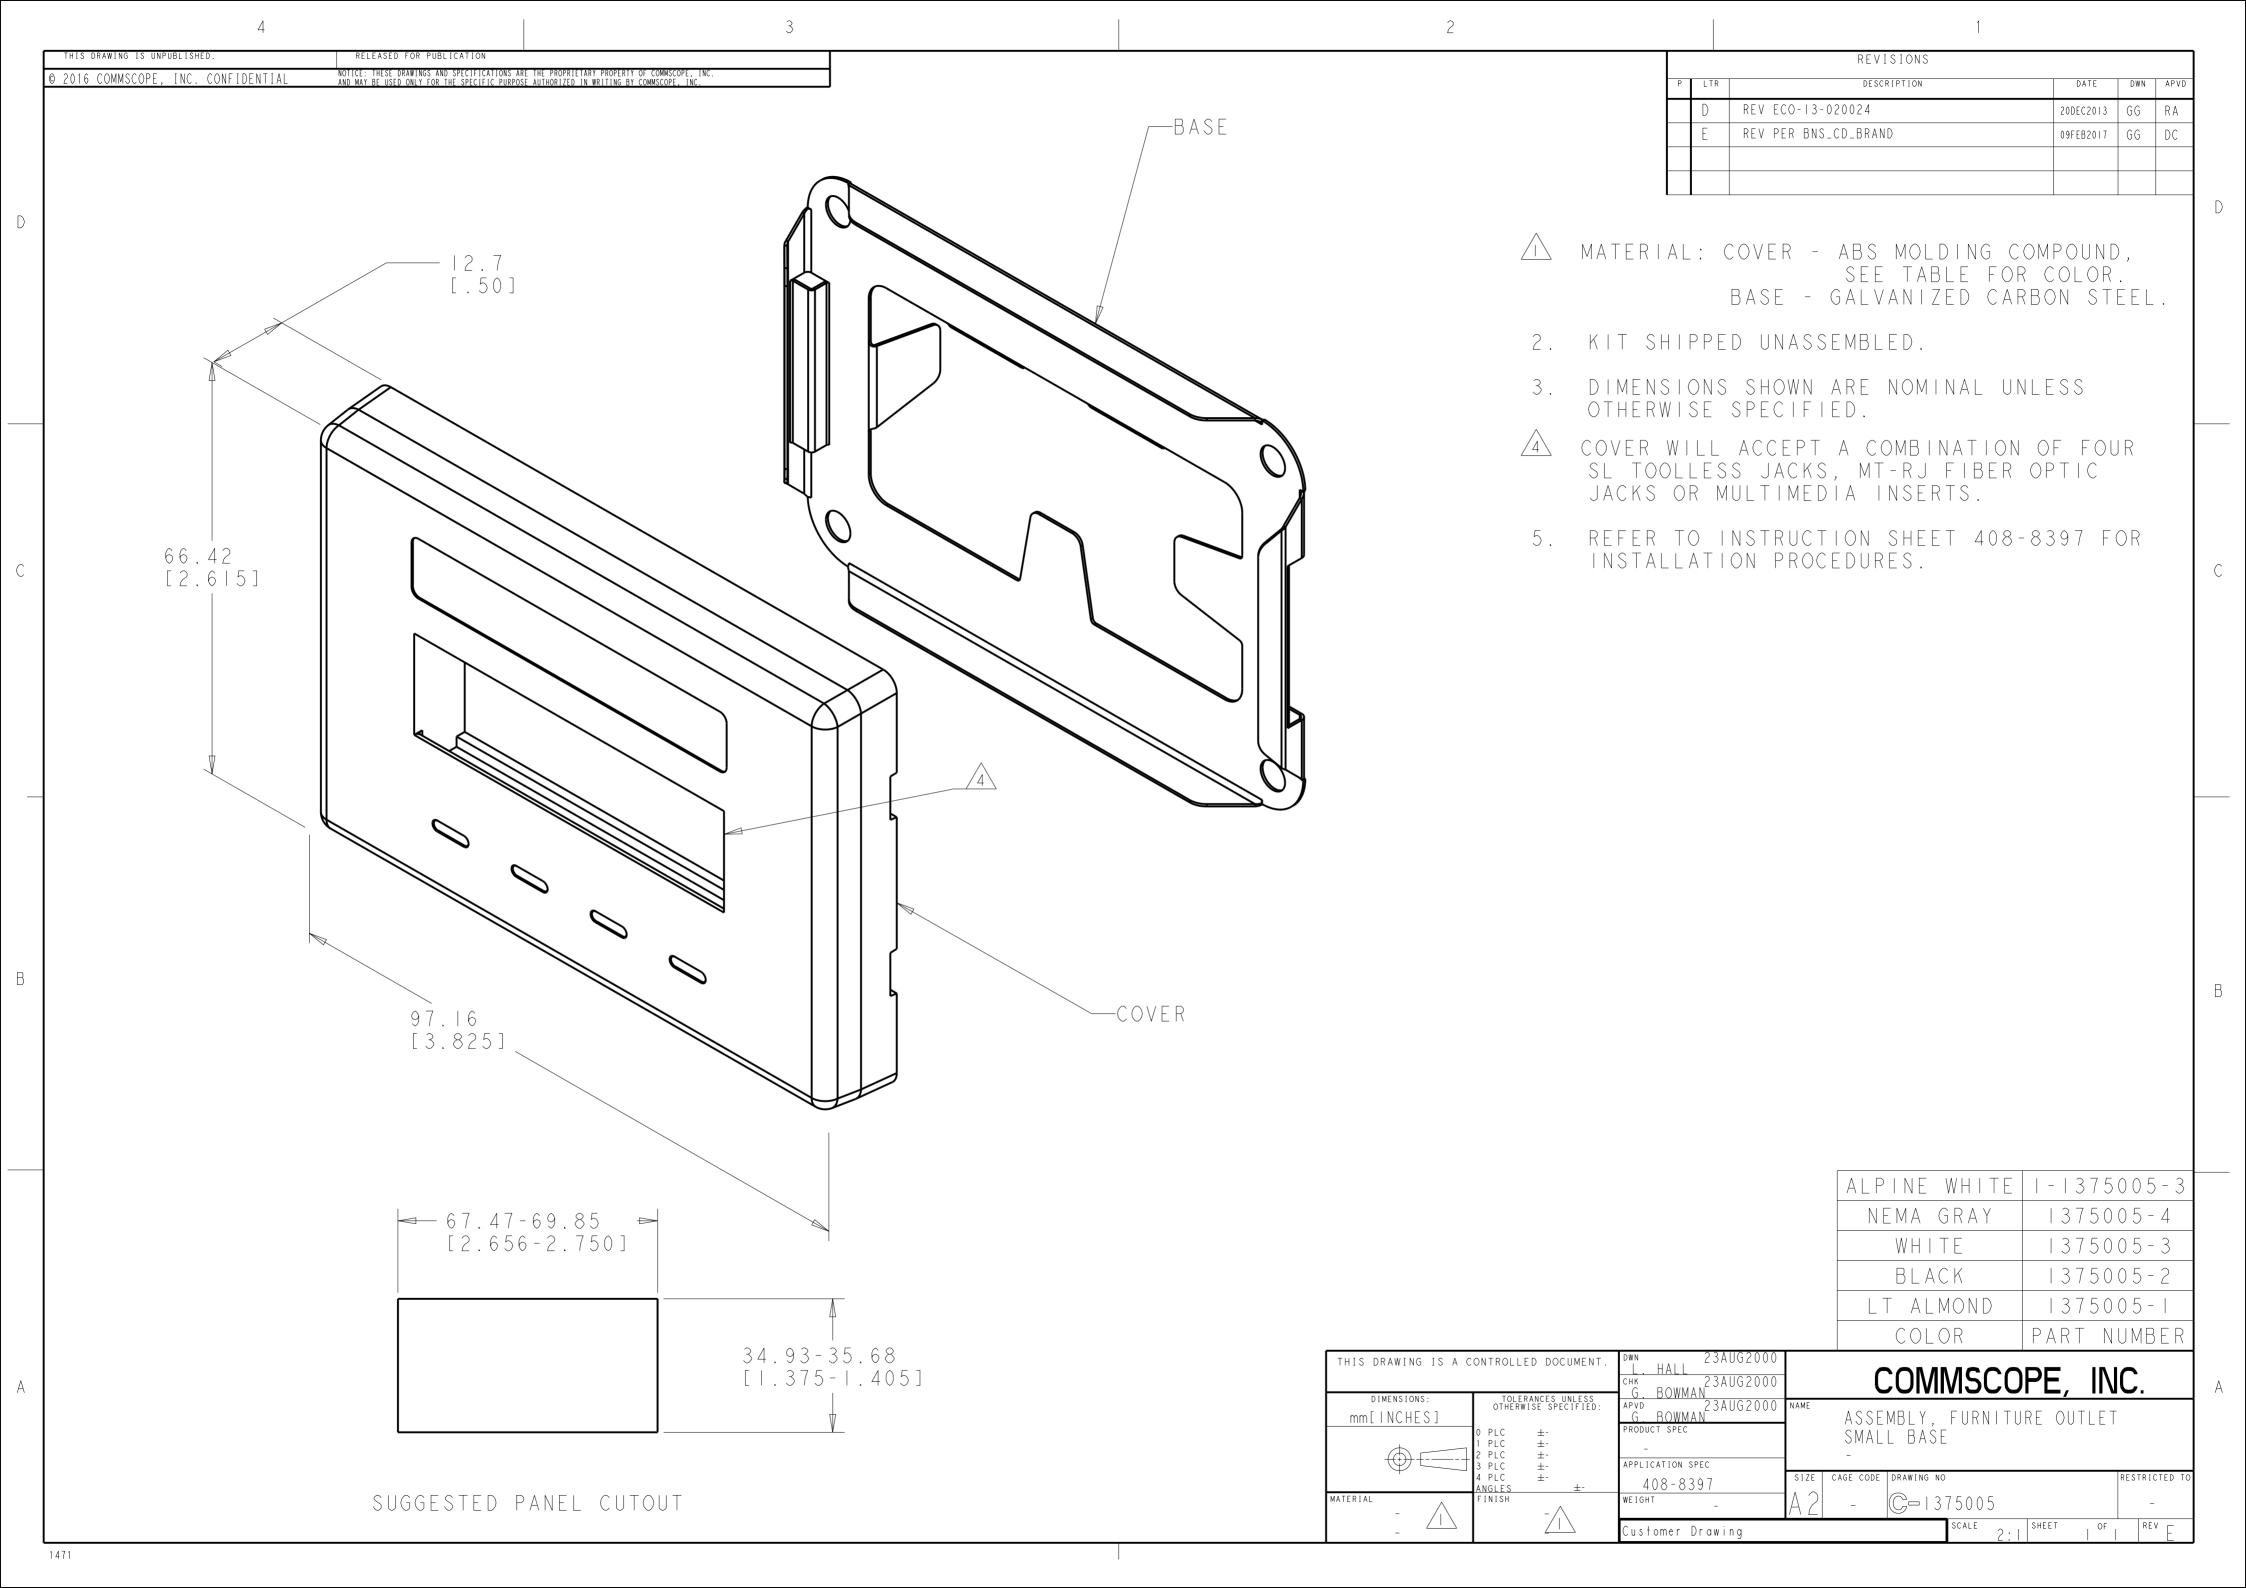

## **X-ON Electronics**

Largest Supplier of Electrical and Electronic Components

Click to view similar products for Wire Ducting & Raceways category:

Click to view products by TE Connectivity manufacturer:

Other Similar products are found below:

```
800A-LB 801I-LSP 802A-ECSP 802I-ICSP 923223-000 PRAF6WH-X A0405538 1301150342 1301160034 1301170070 1301180011 1301230083 1301230153 1301240273 1301250006 1302261238 1302261321 1302262552 1302263103 1302263178 1302263259 1302263816 1302263860 1302264375 1302264390 1301150343 1301160030 1301170050 1301170051 1301170061 1301180013 1301230086 1301230130 1301240054 1302260055 1302260376 1302261343 1302261344 1302262674 1302263095 1302263166 1302263209 1302263513 1302263851 1302263870 1302264137 1302264218 DD1/J AX102007 AX102411
```