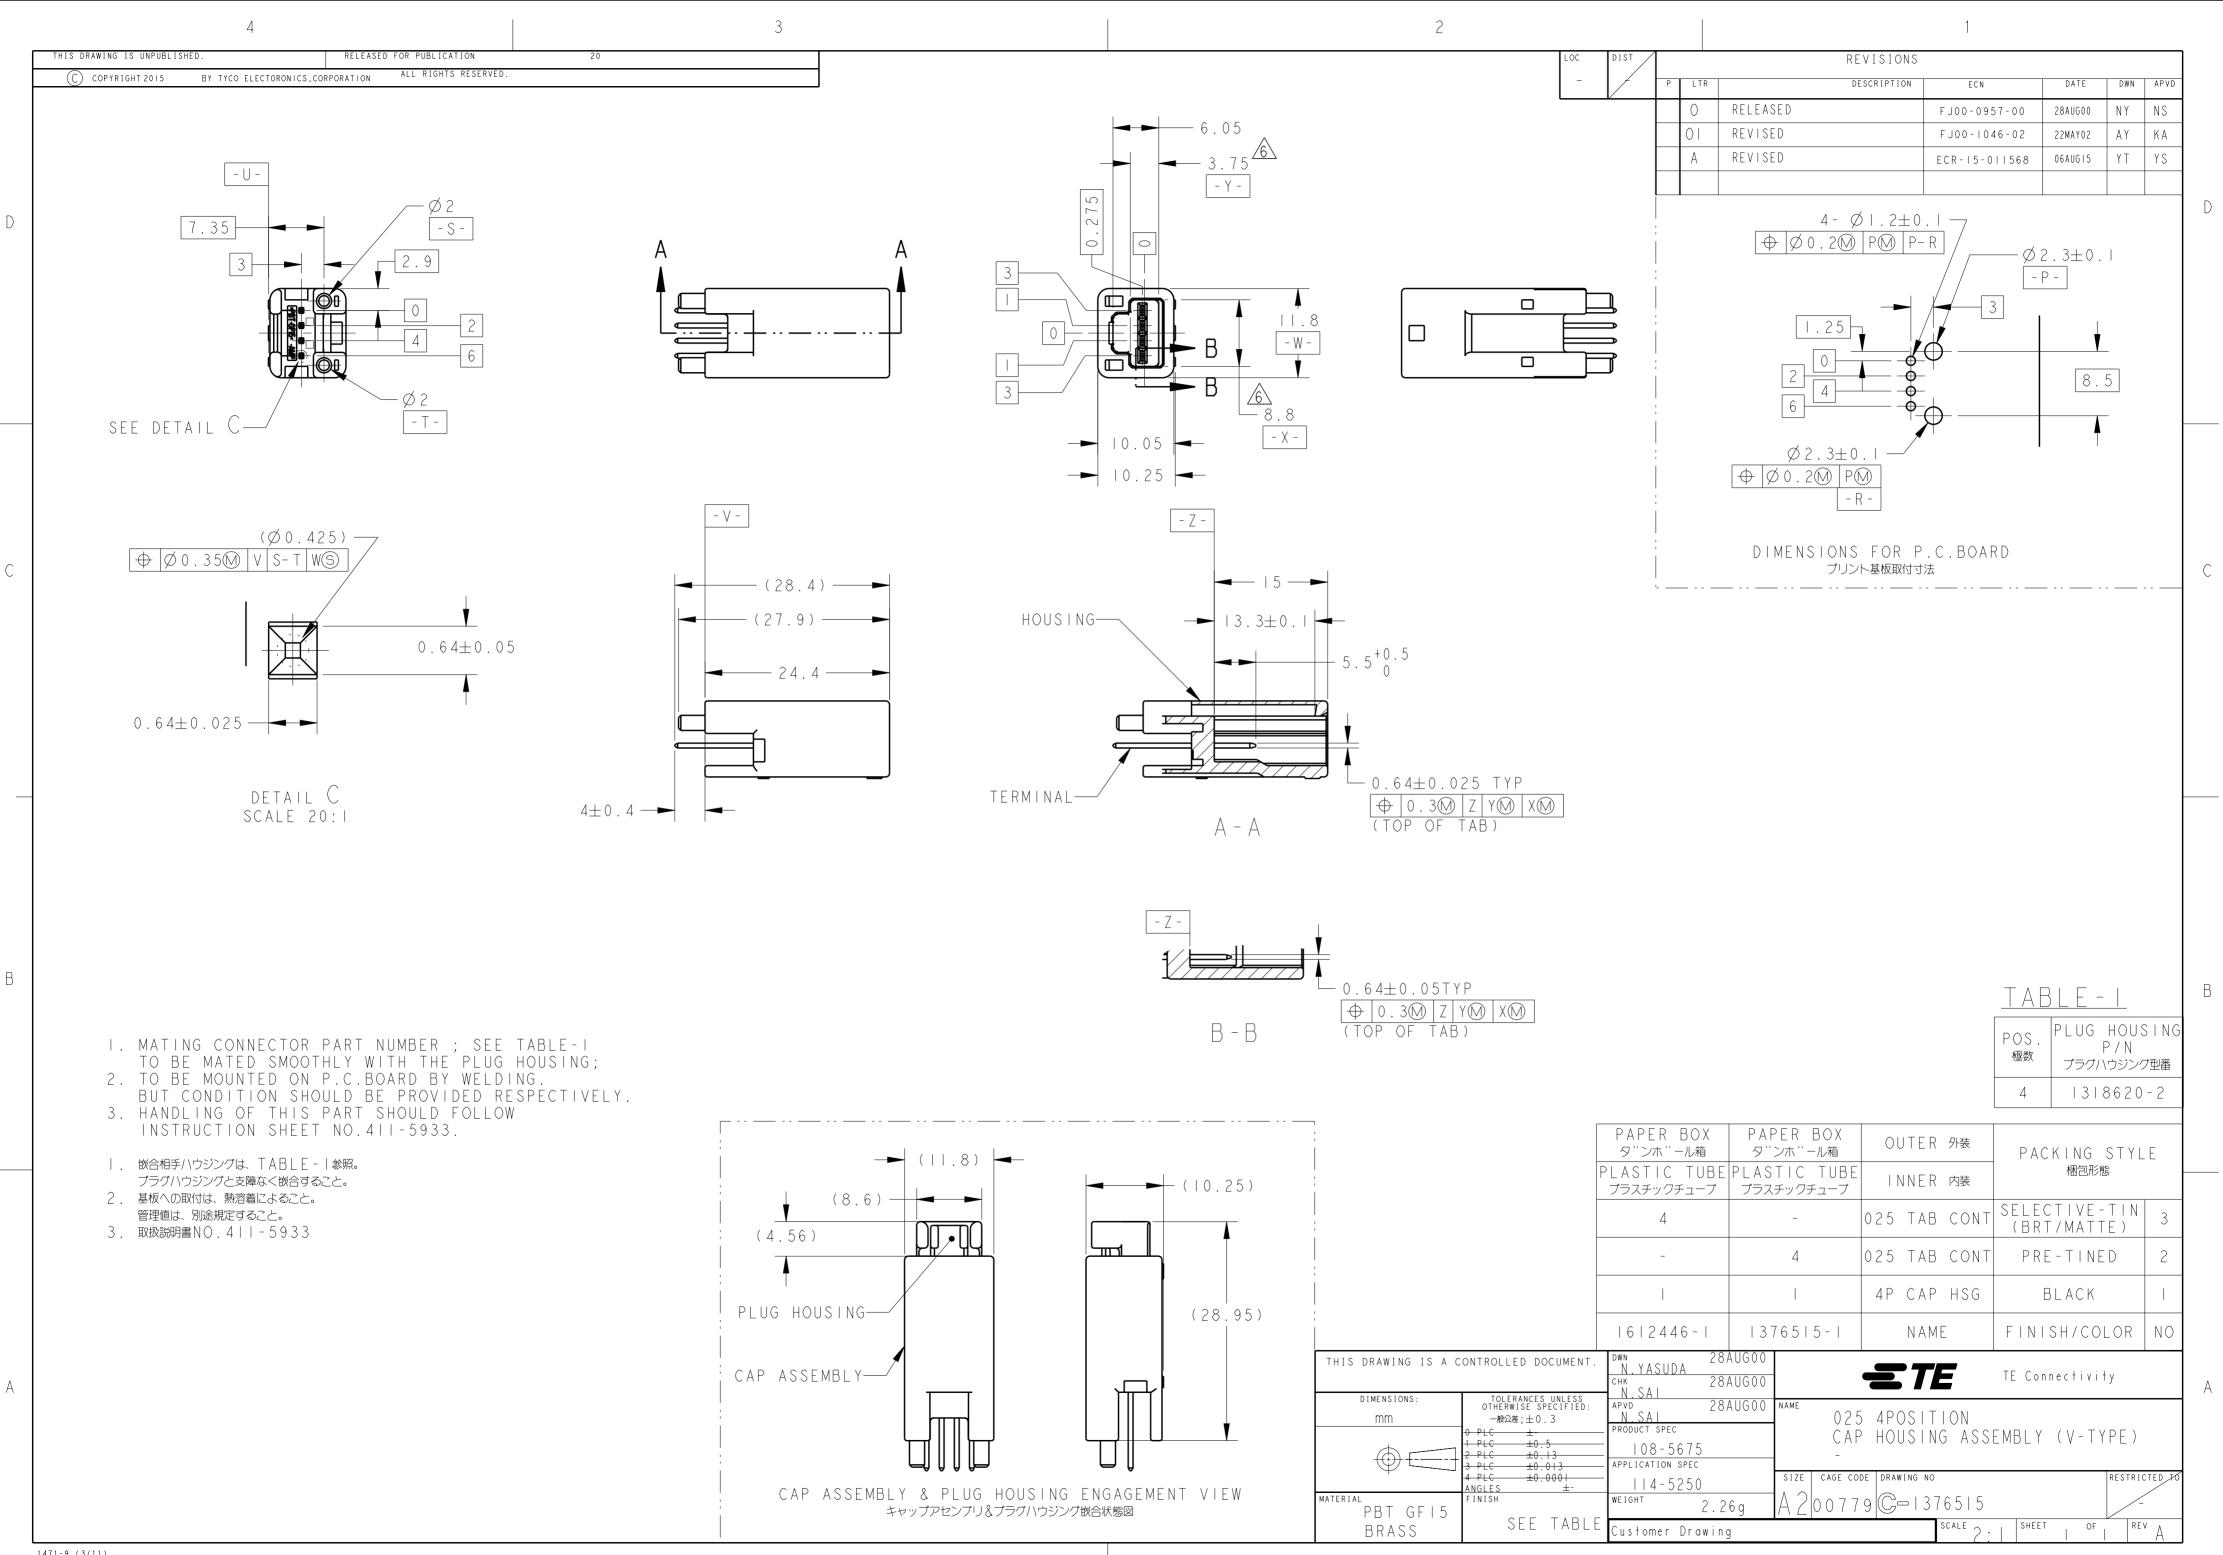

## **X-ON Electronics**

Largest Supplier of Electrical and Electronic Components

Click to view similar products for Automotive Connectors category:

Click to view products by TE Connectivity manufacturer:

Other Similar products are found below :

003-018-000 600858 60403001 60993906-B 60993913-B 629515004020001 M902-2131 M902-2161 M902-2344 72.330.1035.1 73.353.4028.0 F118010 F119300-B F132210 F132210-B F166900 F180100 F258300 F258300-B F294300-B F339100 F339700 F358300-B F374110 F407400 F412210 F427600 F444110 F487000 F495100-B F500900-B F509500B-B 770444-1 776880-1 827153-1 881735-1 8N1515-32-24P 9-1326727-8 9-1326729-8 925467-1 925474-1 928905-1 936398-2 964562-1 964562-4 964731-2 965051-1 968782-1 GT17SA-8DS-HU GT17VS-10DP-5.2CF