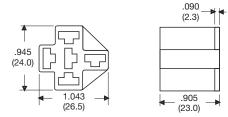

### **Connectors for Mini ISO Relays**

## PCB Socket

VCF4-1000

(Mounting Recommendation: To keep insertion force away from the PCB the soldering of the socket to the PCB should be done with already inserted relay).



#### Connector VCF4-1001

(Terminals to be ordered separately).



#### **Connector with Mounting Flap**

(To be mounted individually or can be interlocked).

#### VCF4-1002

(Crimp terminals to be ordered separately).



| Selection of fitting crimp terminals 1) 2) |             |                                                             |                   |        |                                           |
|--------------------------------------------|-------------|-------------------------------------------------------------|-------------------|--------|-------------------------------------------|
| Part numbers for connectors                |             | Wire mm <sup>2</sup>                                        | Quantity required |        | Part number for crimp terminals           |
| Product code                               | Part num