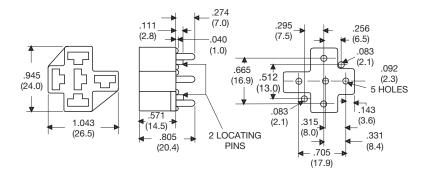

## PCB Socket

VCF4-1000

(Mounting Recommendation: To keep insertion force away from the PCB the soldering of the socket to the PCB should be done with already inserted relay).