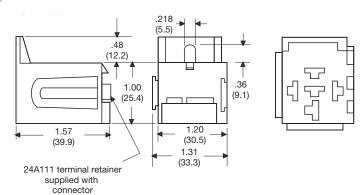

#### **Connector with Mounting Flap**

(To be mounted individually or can be interlocked).

#### VCF4-1002

(Crimp terminals to be ordered separately).

| Selection of fitting crimp terminals 1) 2) |             |                                                             |                   |        |                                           |
|--------------------------------------------|-------------|-------------------------------------------------------------|-------------------|--------|-------------------------------------------|
| Part numbers for connectors                |             | Wire mm <sup>2</sup>                                        | Quantity required |        | Part number for crimp terminals           |
| Product code                               | Part number | (AWG)                                                       | Form A            | Form C | Part number for Crimp terminals           |
| VCF4-1000                                  | 1393310-3   | -                                                           | _                 | _      | _                                         |
| VCF4-1001                                  | 3-1393310-7 | 1.3 - 3.3 (16-12)<br>0.8 - 2.1 (18-14)                      | 4                 | 5      | 60249-1<br>42281-1                        |
| VCF4-1002                                  | 4-1419106-0 | 0.5 - 0.8 (20-18)<br>1.3 - 2.1 (16-14)<br>3.3 - 5.3 (12-10) | 4                 | 5      | 1-1393310-8<br>1-1393310-9<br>2-1393310-0 |