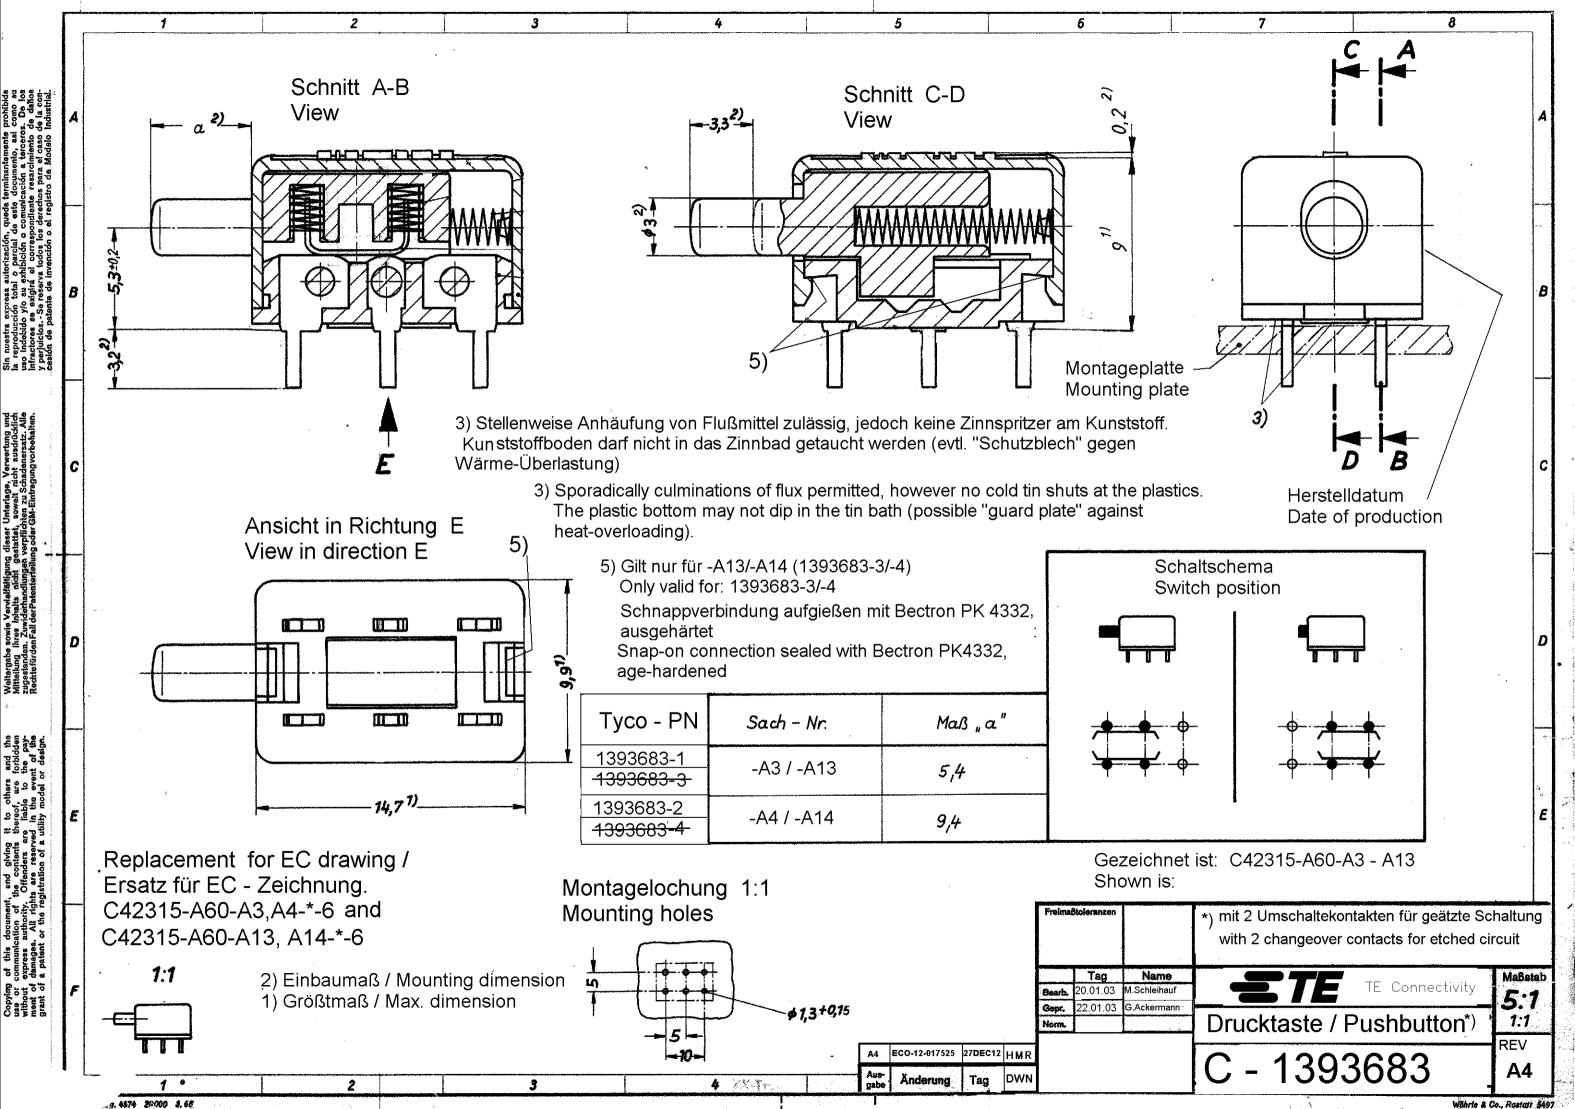

## **X-ON Electronics**

Largest Supplier of Electrical and Electronic Components

Click to view similar products for Pushbutton Switches category:

Click to view products by TE Connectivity manufacturer:

Other Similar products are found below :

LW1L-M1C10V-A LW2L-A1C20M-GD LW2L-M1C20M-A 60324L M7E-HRN2 67021K512 67081K512X 701PB580 719-5504-000 MDPSSGLFS 810KSV30B FLT 2U EE 01A MML21KA3ABK MML23KA3AC05K-001 MML23KW3AA01W 8418K2 8646AB6X718UL 8646ABUL FSDWH 9001KXRK 9001T8BK 9533CD4+U574+U4922 1203MRA A22EM01S A595 1202A6 12037A2ULCSA 1203A2UL ABD122N-B 1211390004 ABN111-Y ABN400-R 1211500044 1211580012 1212MRA 1232A6NF RA3CSH6A 1241.1183.7047 1241.2511 1241.3428 1223A2ULCSA 1223MRA 1232AX2119 1241.1183.8000 1241.1183.8029 1241.2506 1241.2606 12MA6 1301940184 RELBARF6X10(PLASTIC)