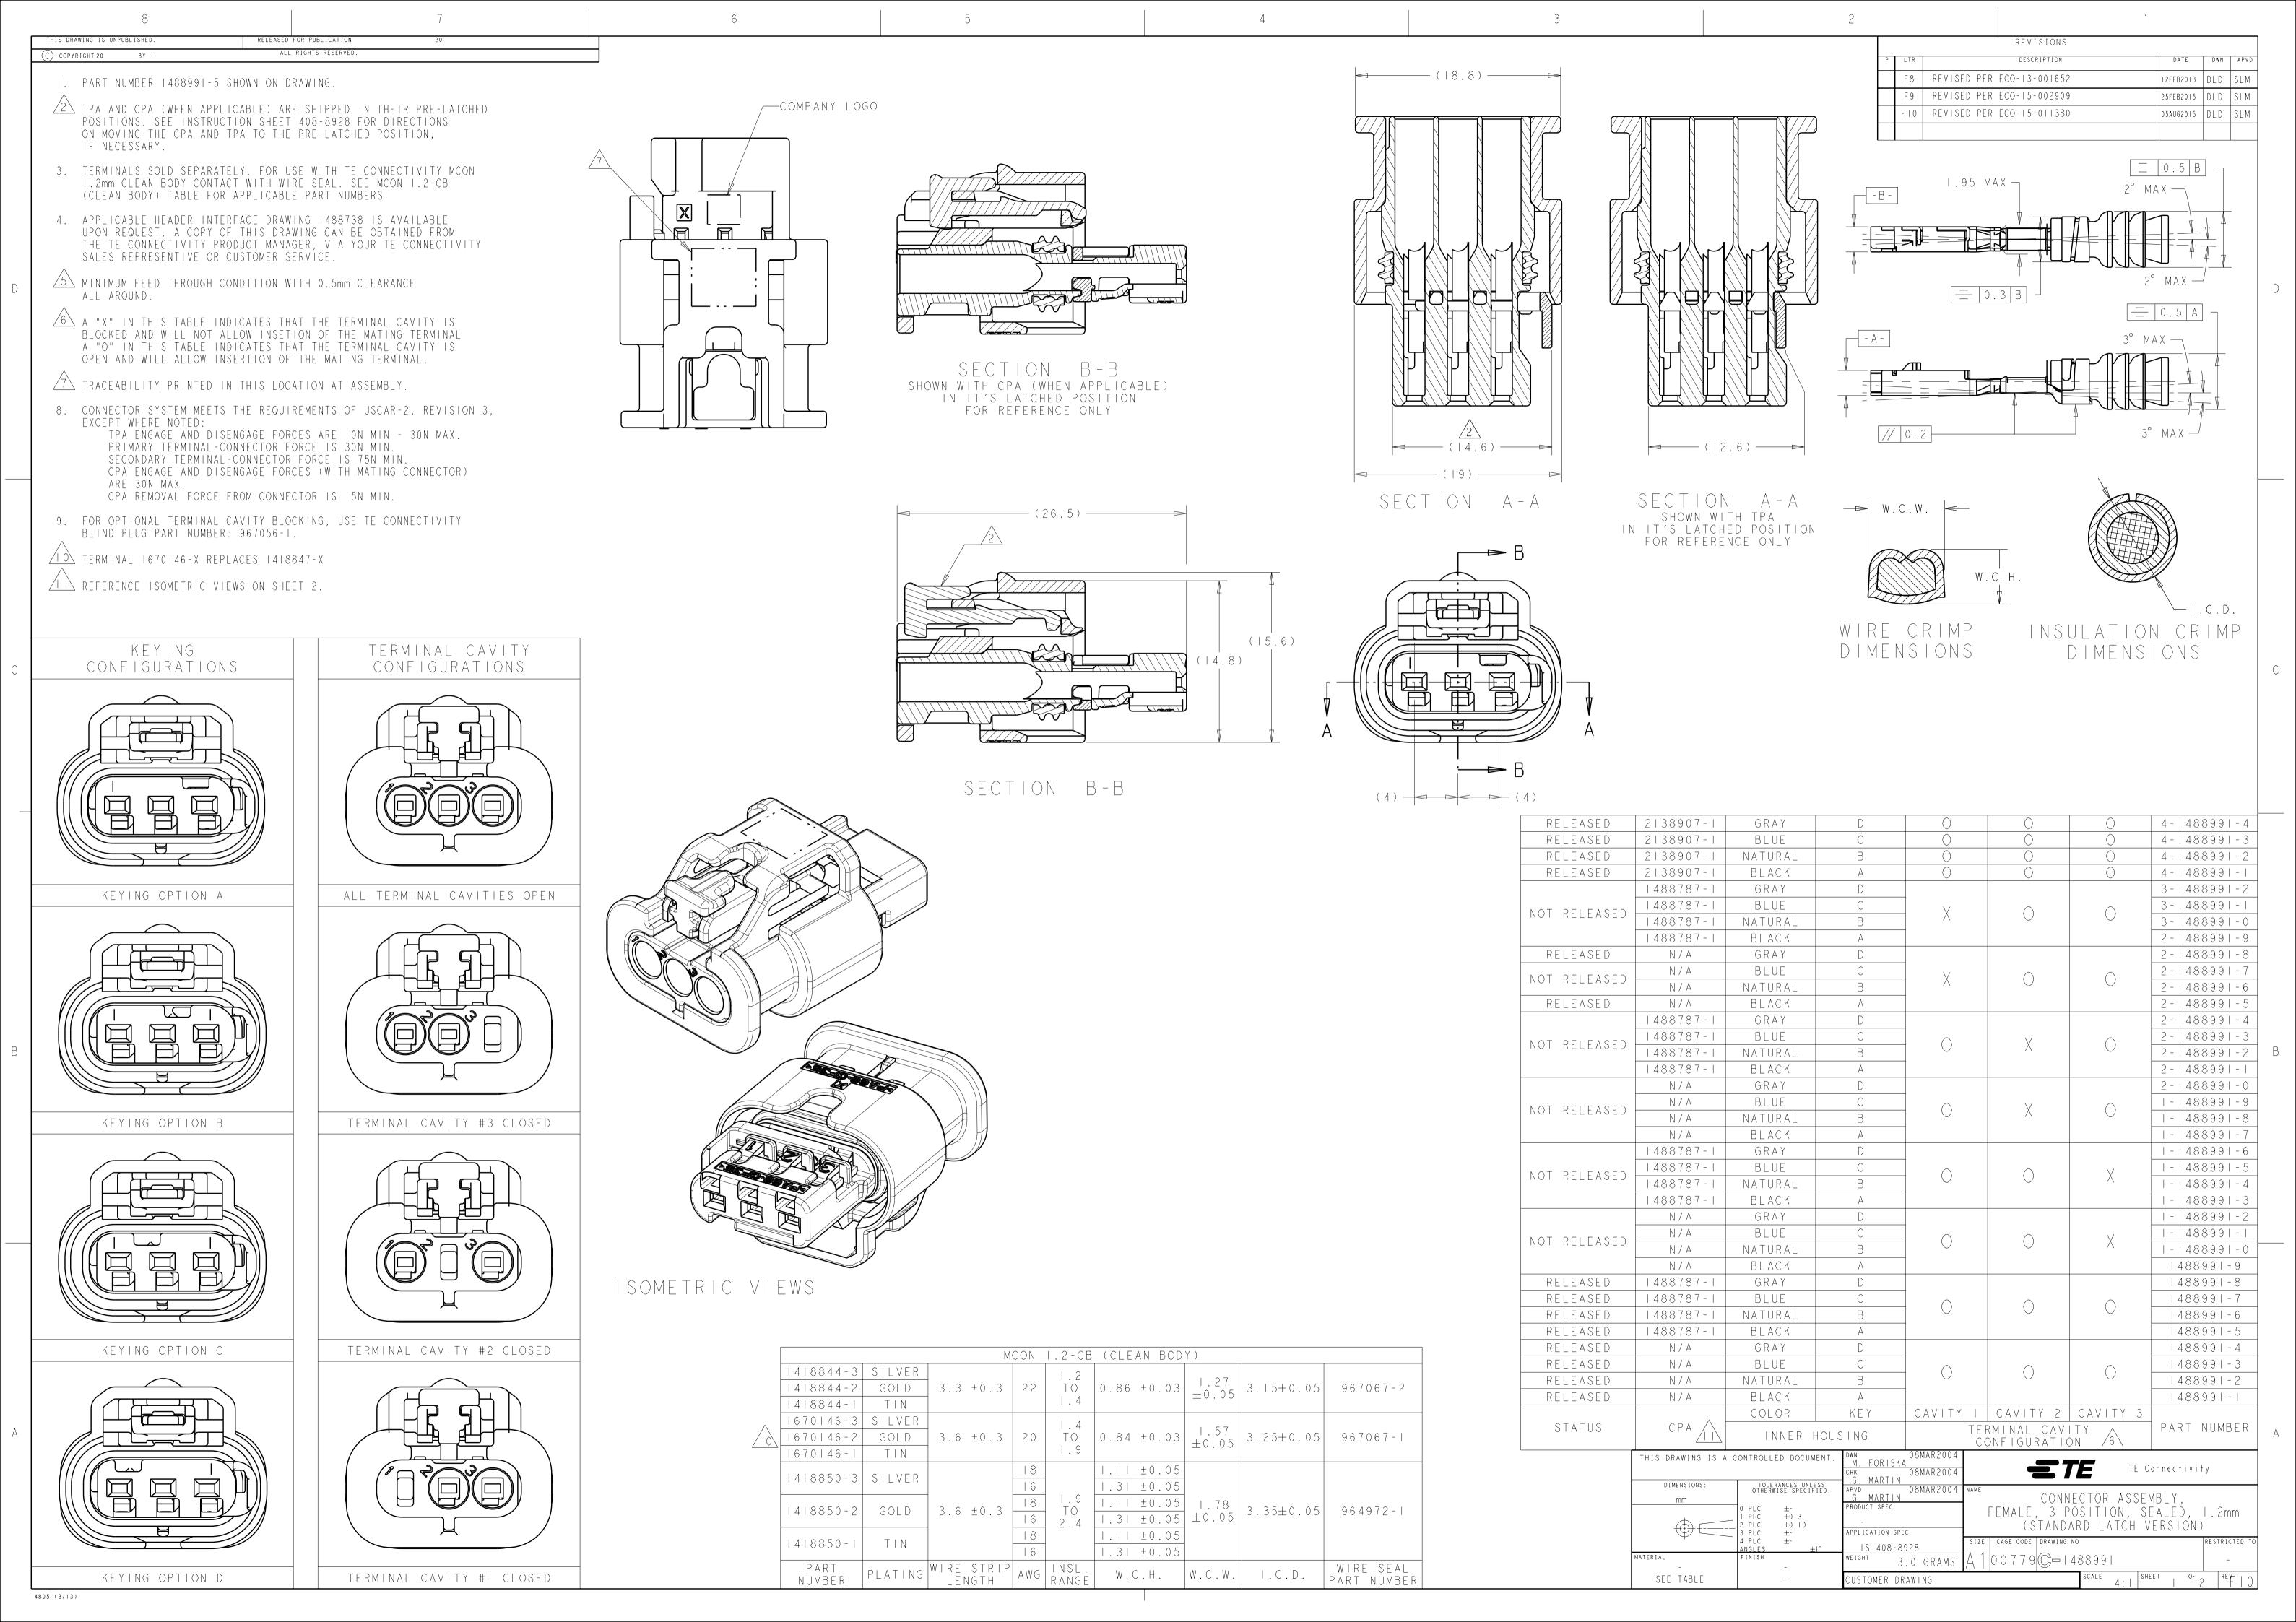

## **X-ON Electronics**

Largest Supplier of Electrical and Electronic Components

Click to view similar products for Automotive Connectors category:

Click to view products by TE Connectivity manufacturer:

Other Similar products are found below:

003-018-000 60403001 60993906-B M902-2131 M902-2161 M902-2344 72.330.1035.1 73.353.4028.0 F119300-B F166900 F258300-B F358300-B F407400 F444110 F487000 F509500B-B 827153-1 8N1515-32-24P 9-1326729-8 925474-1 928905-1 964562-4 968782-1 GT17SA-8DS-HU 98891-1012 98947-1016 12004147 12004475-L 12010290 12010309-B 12015454 12020219-B 12041318-B 12052225-L 12052466 12064869 12004327-B 12015308 12015384 12015909 1-21030-1 12041254 12041318 12047946-B 12047957 12047957-L 12059473 12066261 12110546 12110546-B