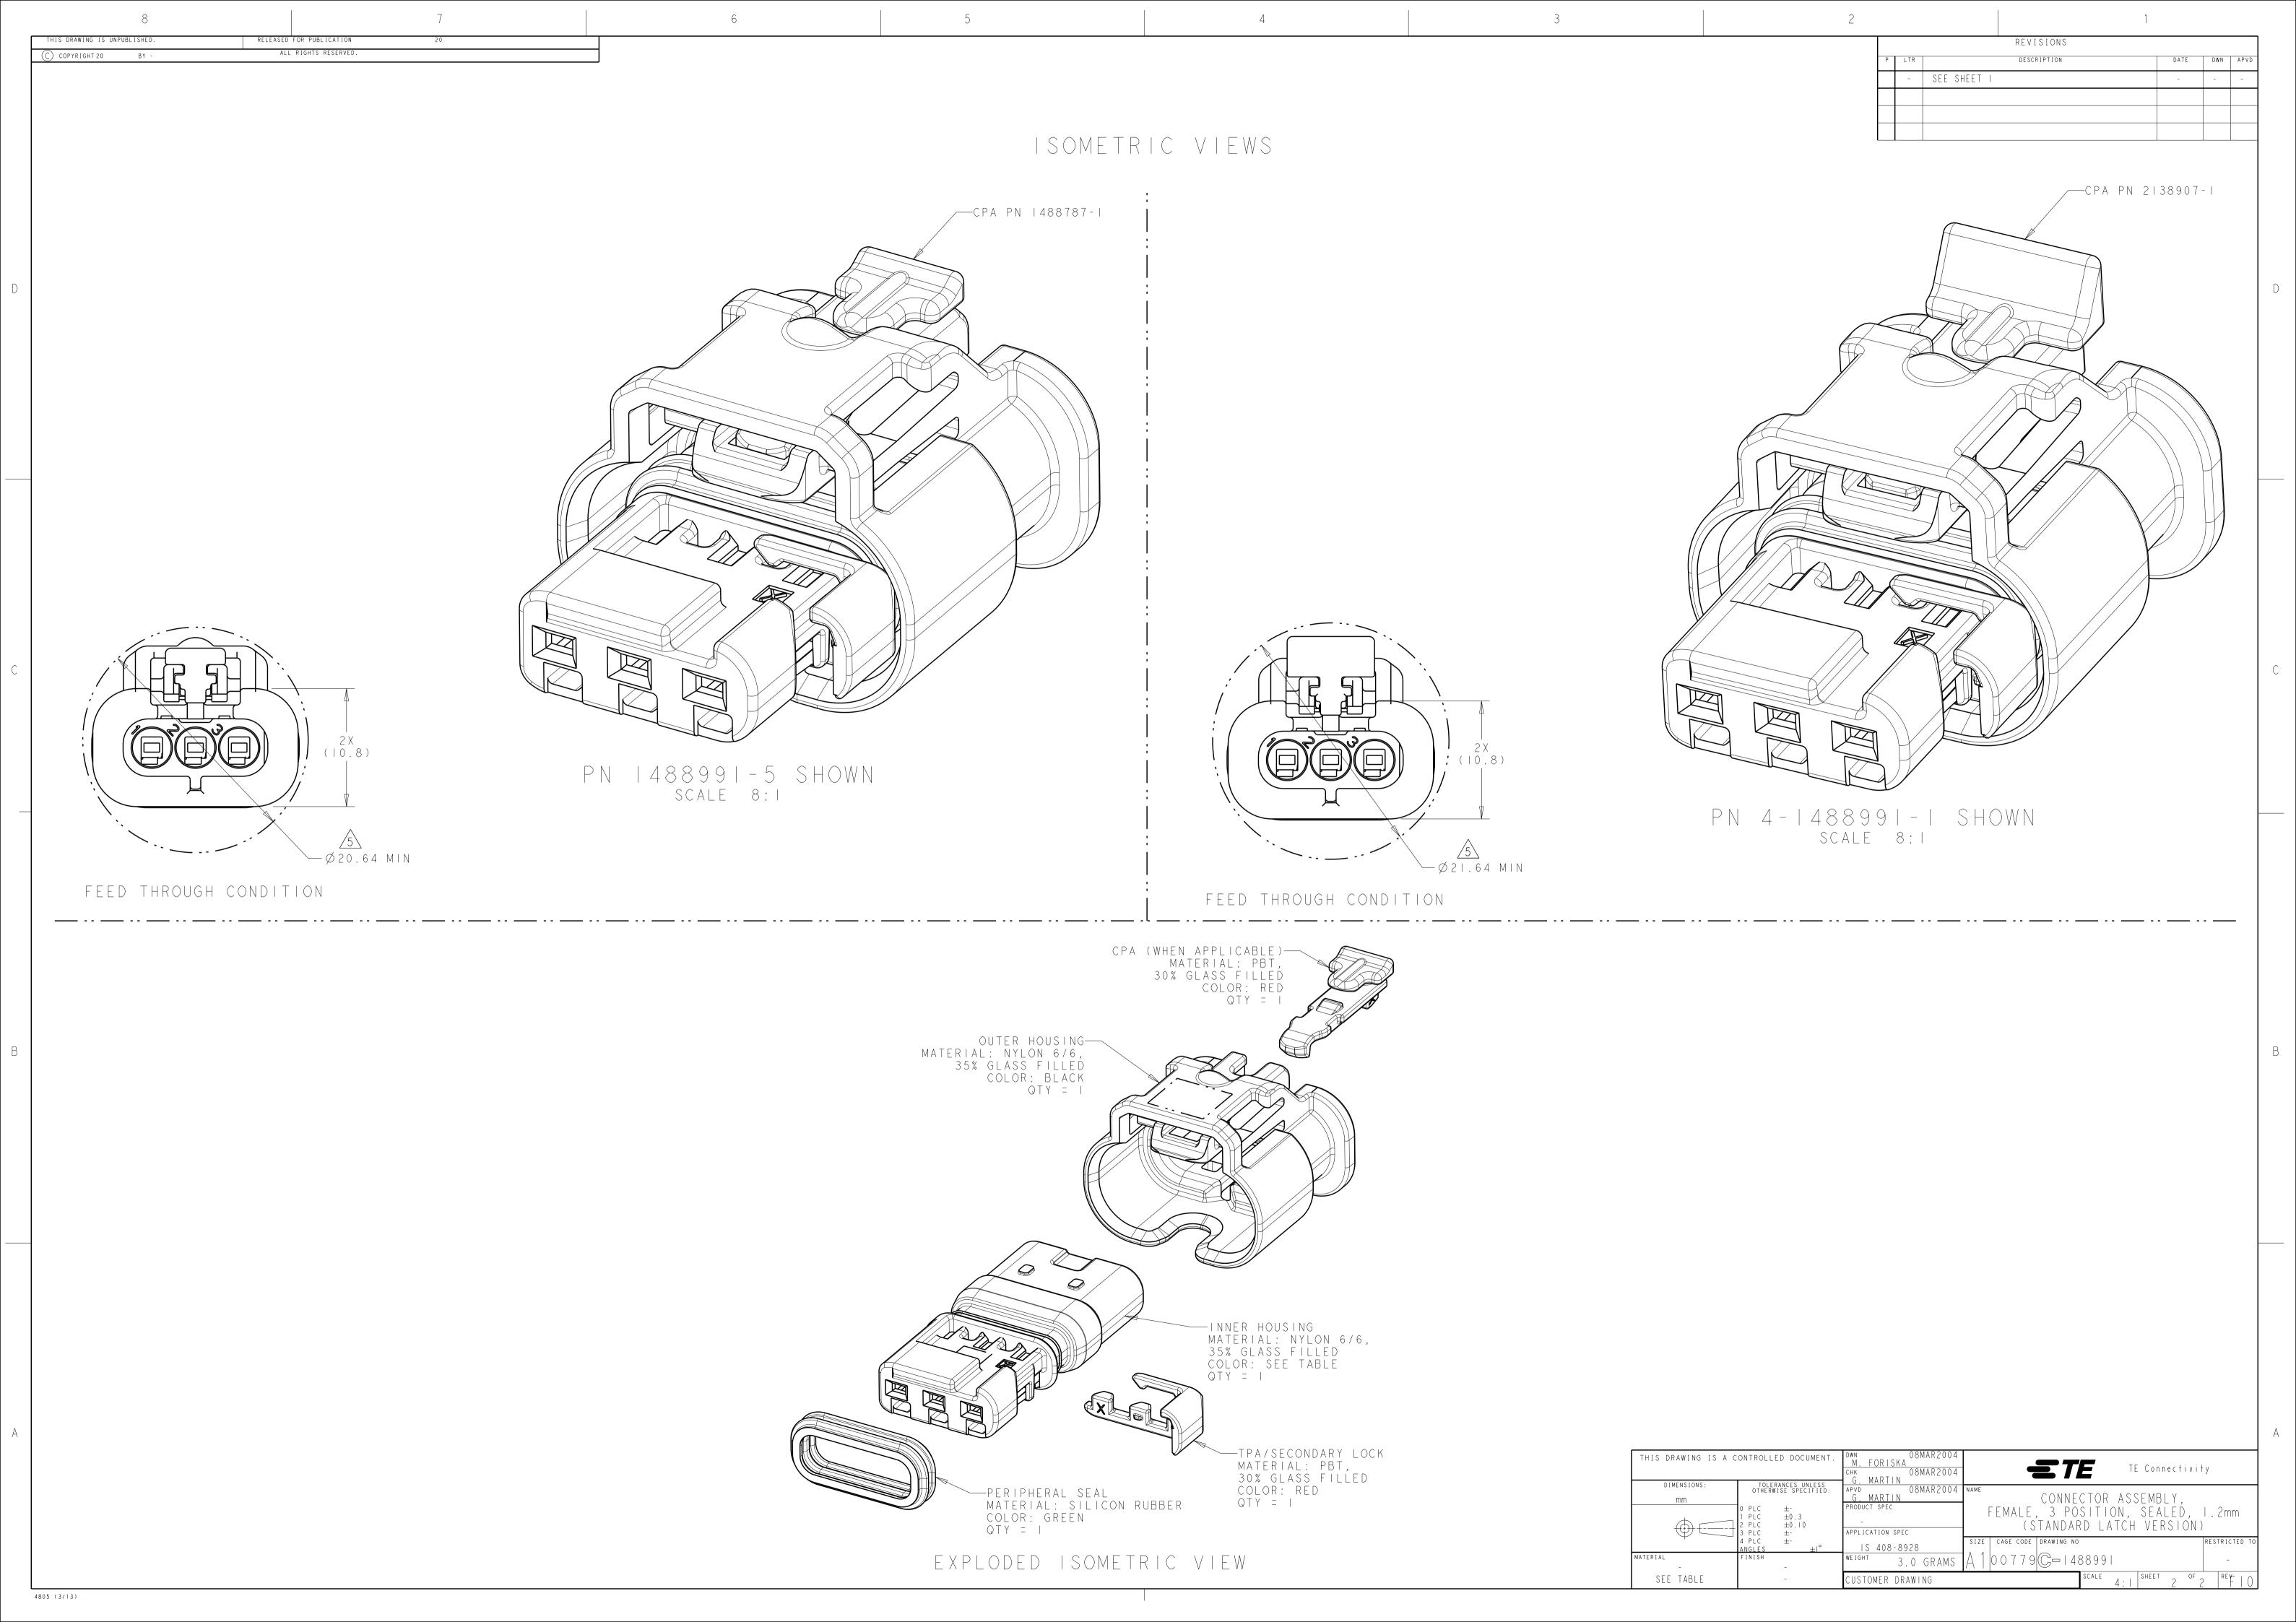

## **X-ON Electronics**

Largest Supplier of Electrical and Electronic Components

Click to view similar products for Automotive Connectors category:

Click to view products by TE Connectivity manufacturer:

Other Similar products are found below:

003-018-000 60403001 60993906-B M902-2131 M902-2161 M902-2344 72.330.1035.1 73.353.4028.0 F119300-B F166900 F258300-B F358300-B F407400 F444110 F487000 F509500B-B 827153-1 8N1515-32-24P 9-1326729-8 925474-1 928905-1 964562-4 968782-1 GT17SA-8DS-HU 98891-1012 98947-1016 12004147 12004475-L 12010290 12010309-B 12015454 12020219-B 12041318-B 12052225-L 12052466 12064869 12004327-B 12015308 12015384 12015909 1-21030-1 12041254 12041318 12047946-B 12047957 12047957-L 12059473 12066261 12110546 12110546-B