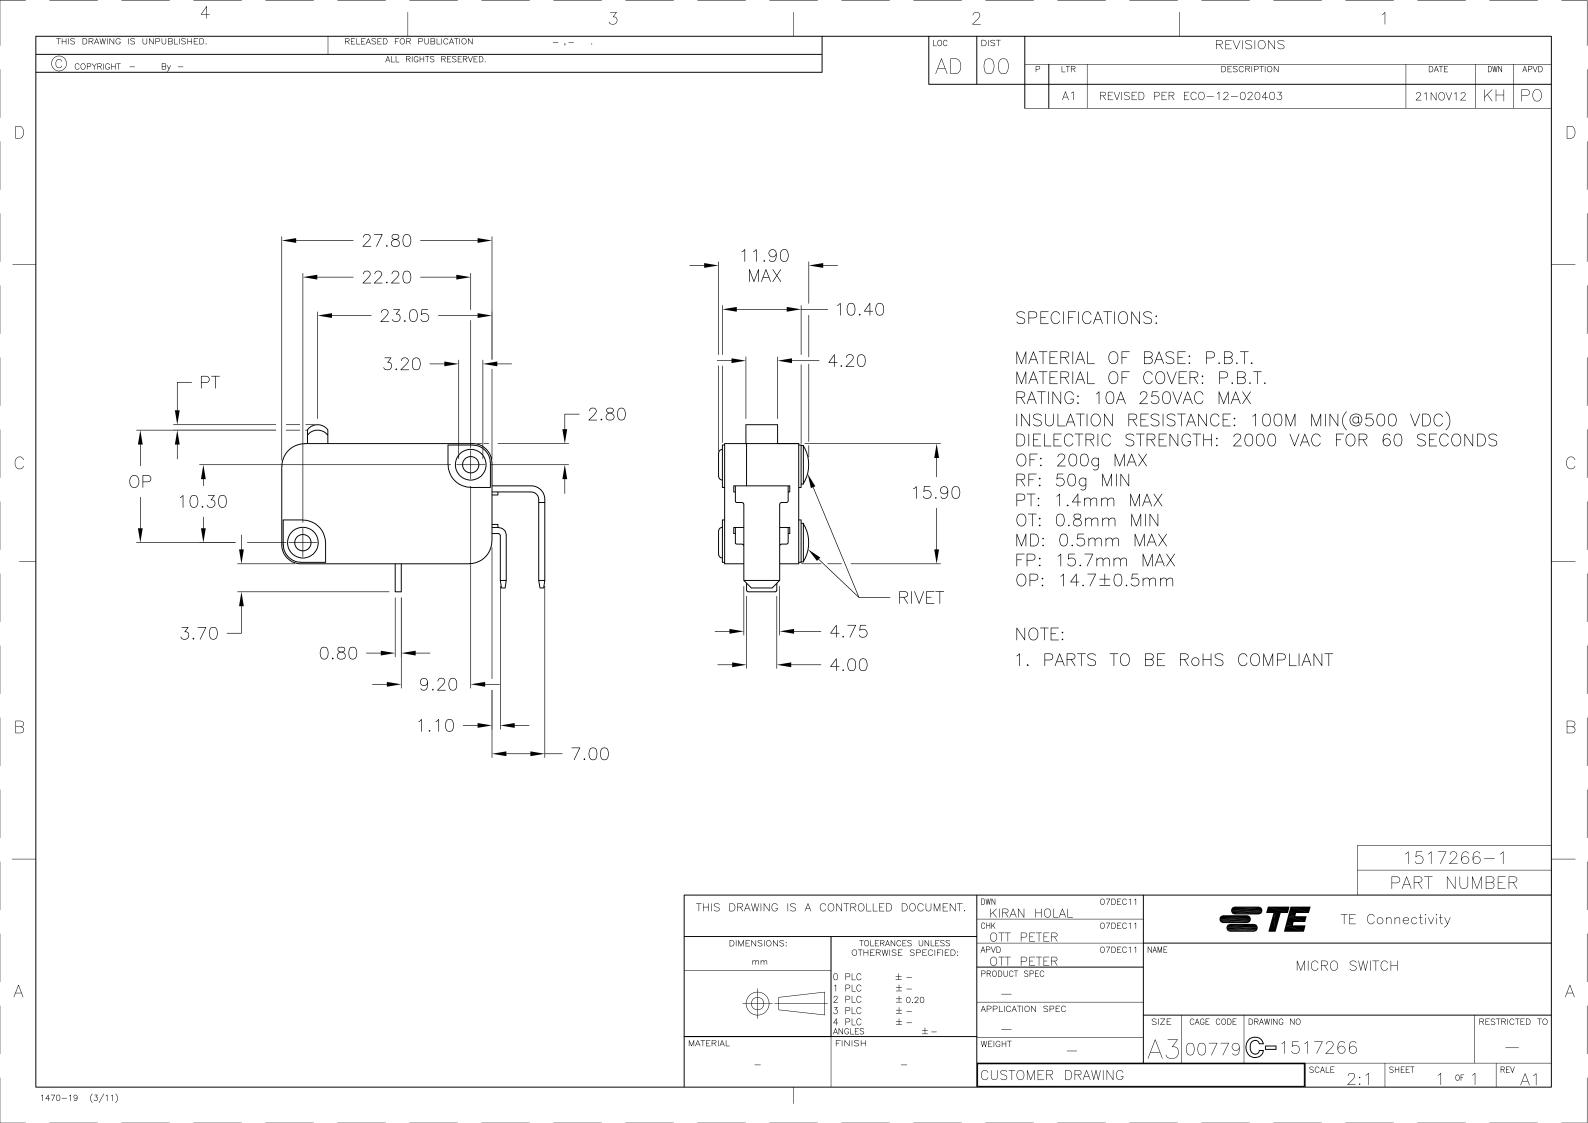

## **X-ON Electronics**

Largest Supplier of Electrical and Electronic Components

Click to view similar products for Basic / Snap Action Switches category:

Click to view products by TE Connectivity manufacturer:

Other Similar products are found below:

83228001 01.098.1358.1 602EN1-6B 602EN532 602EN535-RB 602HE5-RB1 604HE162 604HE223-6B 624HE17-RB 6HM89 6PA78-JM
6SE1 6SX1-H58 70500840 MBD5B1 MBH2731 73-316-0012 79211759 79211923 79218589 7AS12 ML-1155 ML-1376 831010C3.0
831060C3.TL 831090C2.EL 83131904 84212012 8AS239 8HM73-3 903VB1-PG 914CE1-6G PL-100 11SM1077-H4 11SM1077-H58
11SM1-TN107 11SM405 11SM703-T 11SM8423-H2 11SX37-T 11SX48-H58 11SX55-H58 11SM2442-T 11SM76-T 11SM76-T 11SM77-H58
11SM77-T 11SM863-T 11SM866 11SX47-H58 A7CN-1M-1-LEFT