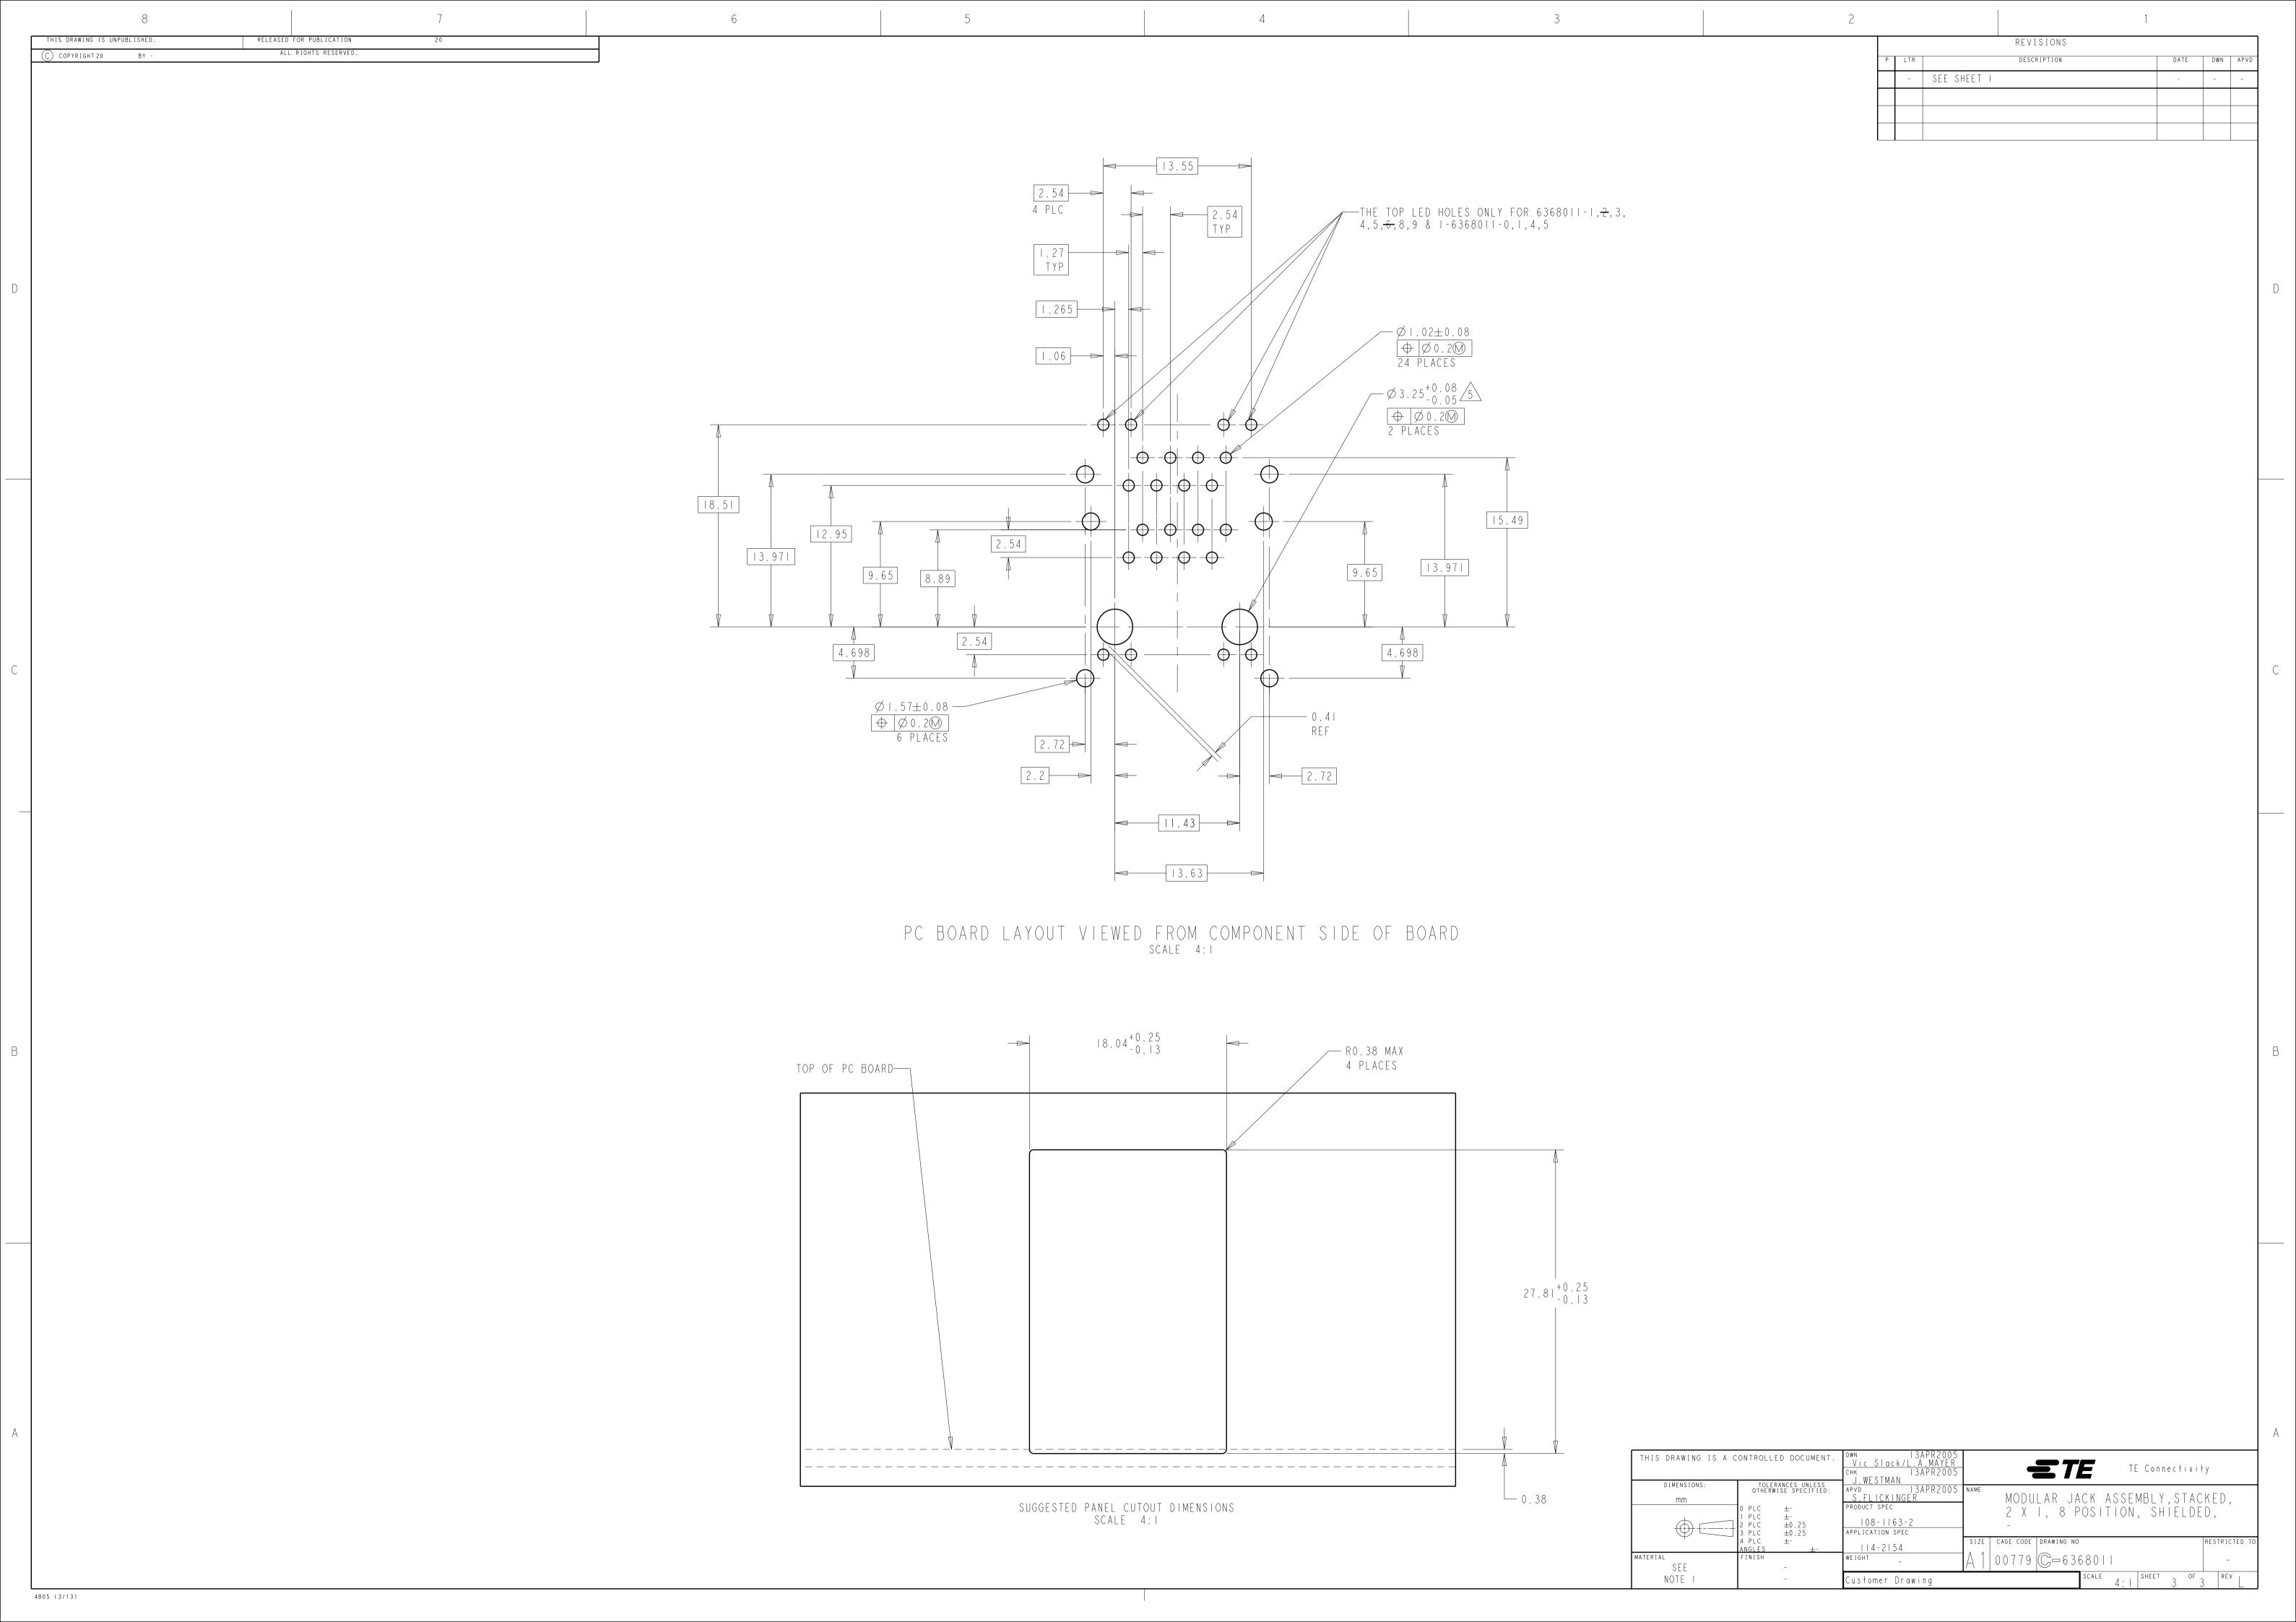

## **X-ON Electronics**

Largest Supplier of Electrical and Electronic Components

Click to view similar products for Modular Connectors / Ethernet Connectors category:

Click to view products by TE Connectivity manufacturer:

Other Similar products are found below:

RJE231881317T MP1010RX-1000 MP44RX-1000 GAX-3-66 GAX-8-62 93606-0253 GD-A-44 GDCX-PA-66-50 GDCX-PN-64 GDCX-PN-66 GDCX-PN-66-50 GDLX-A-66 GDLX-A-88 GDLX-N-66 GDLX-S-88K GDTX-S-88-50 GDX-PA-1010 GLX-A-44 GLX-N-1010M-BLK GLX-N-44M GLX-S-88M-BLK GMX-N-1010 GMX-S-1010 GMX-S-66 GMX-SMT2-N-1010 GMX-SMT2-N-64-50 GMX-SMT2-S6-88 GMX-SMT4-N-88 GPX-2-64 GRT1-BT1-5 GSGX-N-2-88 GSX-NS2-88-3.05 GSX-NS2-88-3.05-50 GSX-NS-88-3.05-30 GSX-NS-88-3.05-50 GSX-NS-88-3.68 1-1775629-2 GWLX-S-88-GR GWLX-S9-88-YG 1300500326 1300500227 1300530003 13005