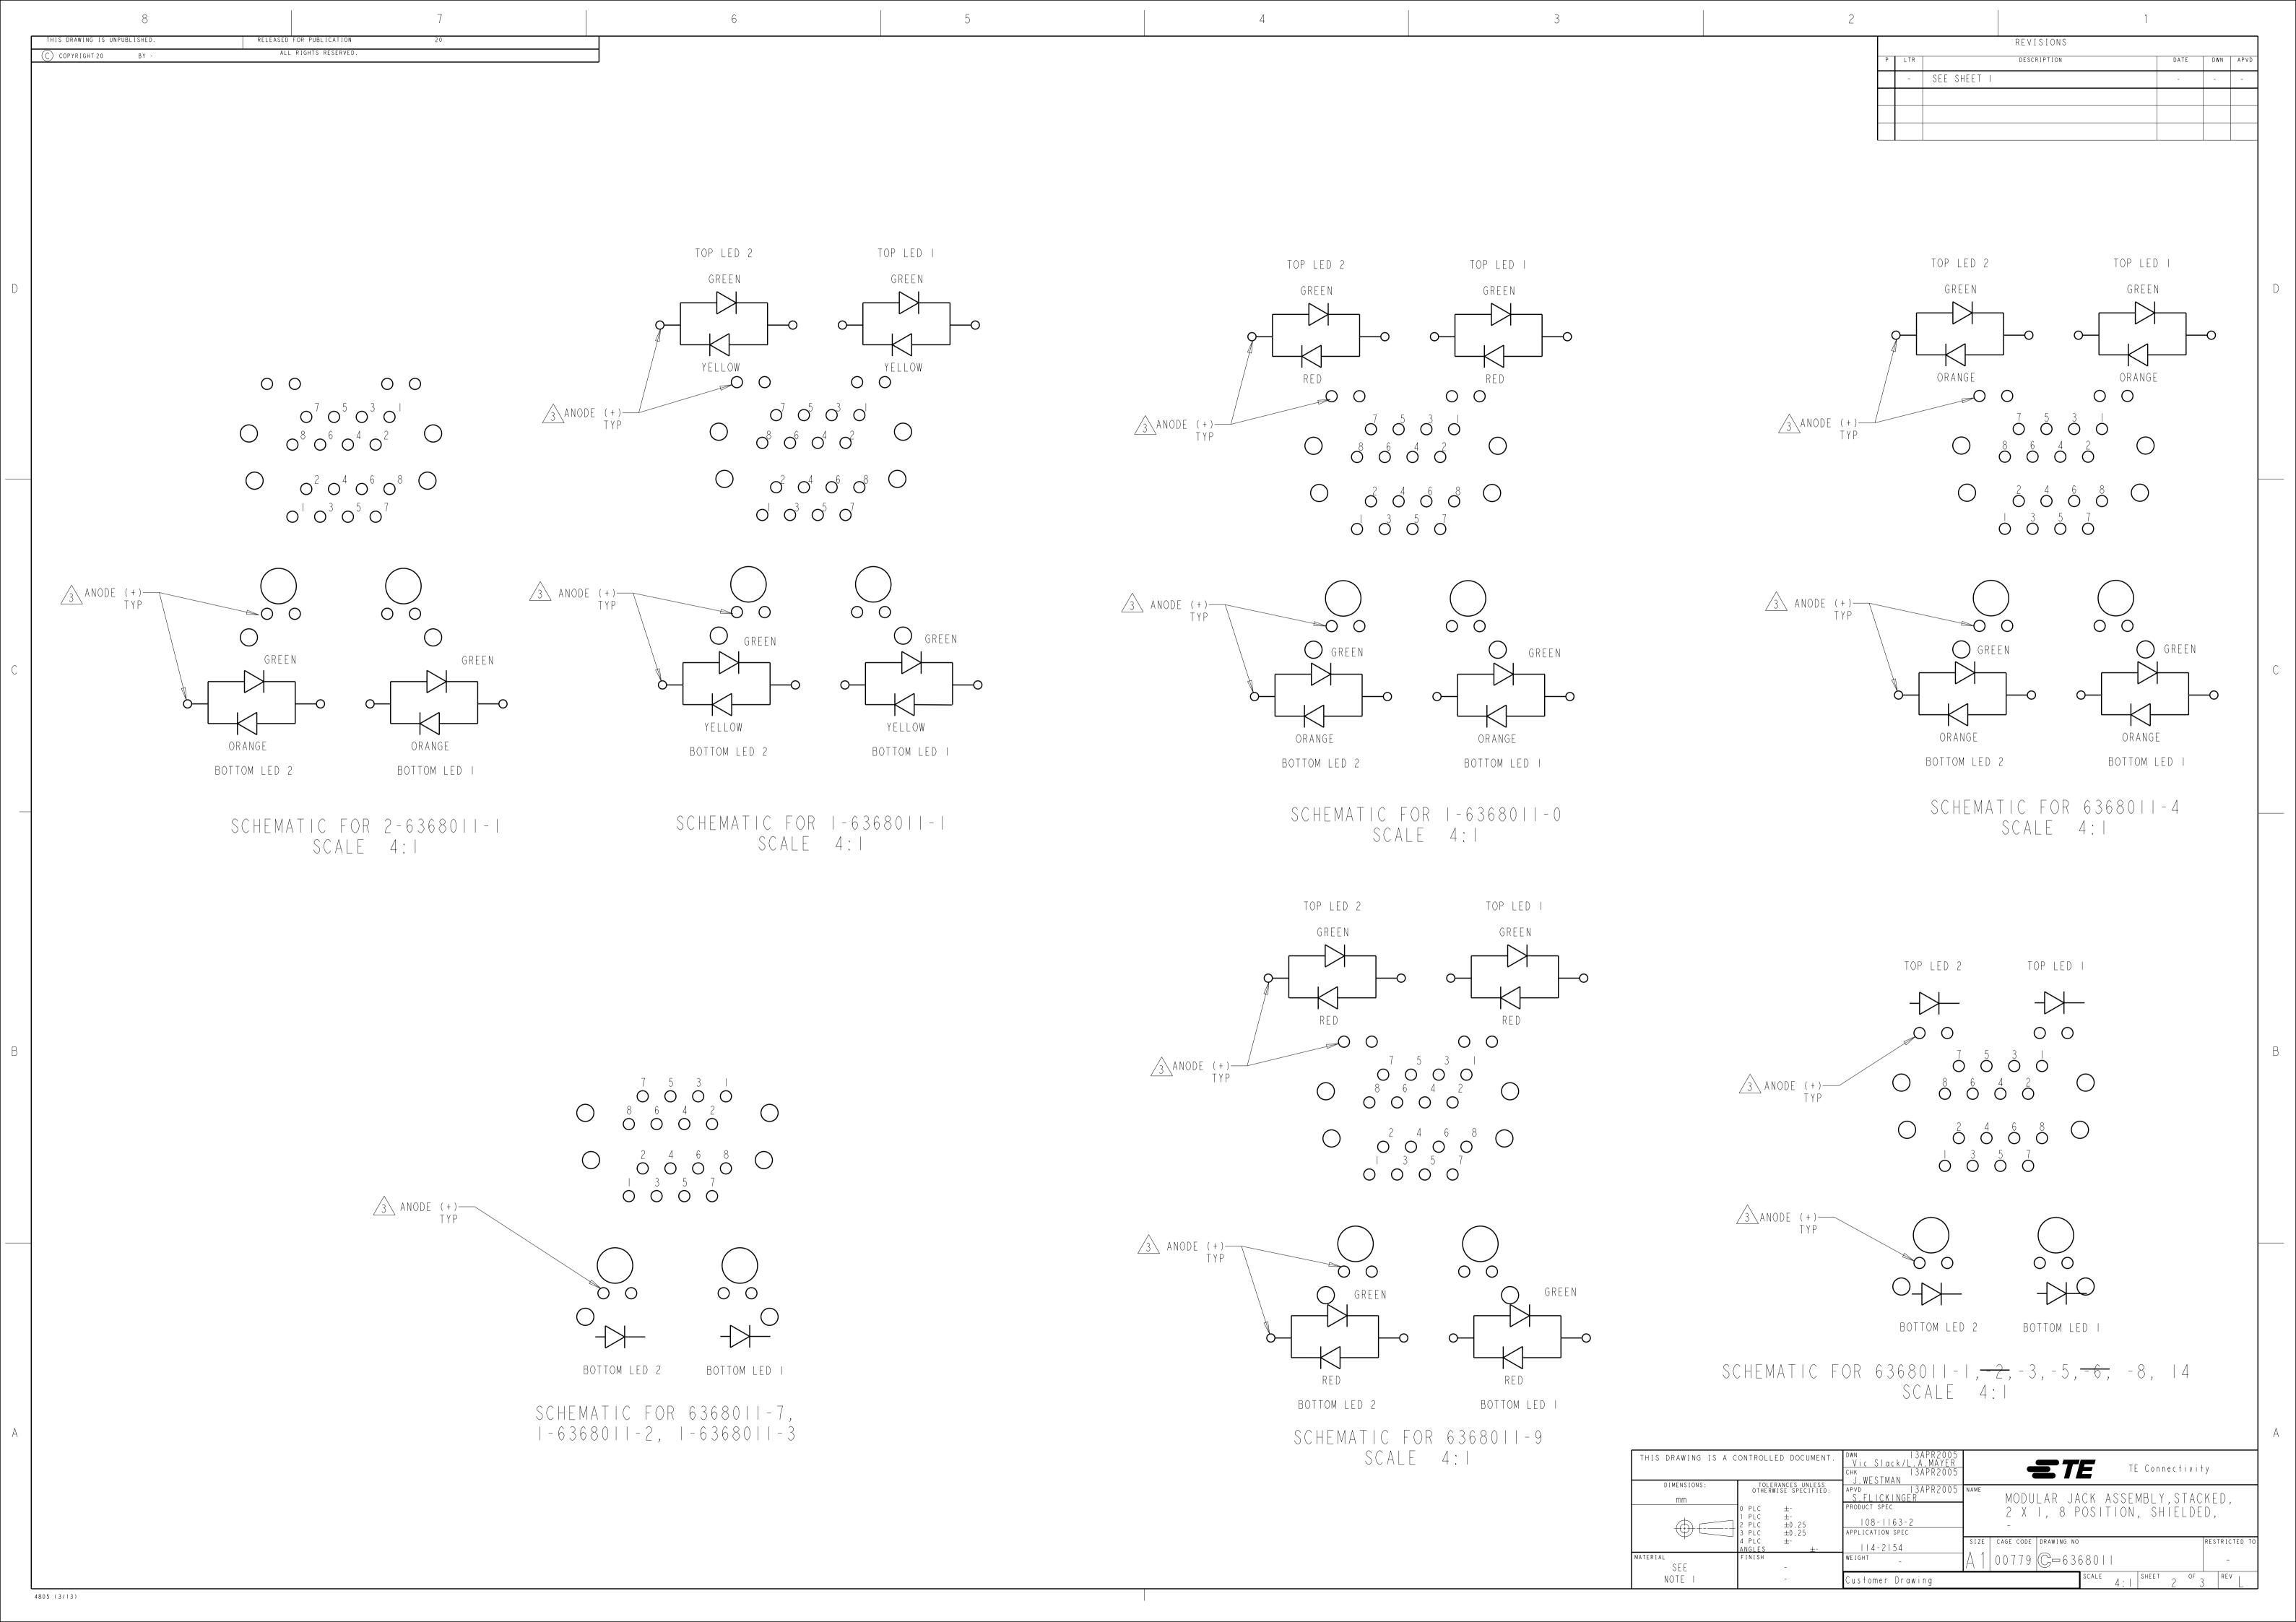

## **X-ON Electronics**

Largest Supplier of Electrical and Electronic Components

Click to view similar products for Modular Connectors / Ethernet Connectors category:

Click to view products by TE Connectivity manufacturer:

Other Similar products are found below:

RJE231881317T MP1010RX-1000 MP44RX-1000 GAX-3-66 GAX-8-62 93606-0253 GD-A-44 GDCX-PA-66-50 GDCX-PN-64 GDCX-PN-66 GDCX-PN-66-50 GDLX-A-66 GDLX-A-88 GDLX-N-66 GDLX-S-88K GDTX-S-88-50 GDX-PA-1010 GLX-A-44 GLX-N-1010M-BLK GLX-N-44M GLX-S-88M-BLK GMX-N-1010 GMX-S-1010 GMX-S-66 GMX-SMT2-N-1010 GMX-SMT2-N-64-50 GMX-SMT2-S6-88 GMX-SMT4-N-88 GPX-2-64 GRT1-BT1-5 GSGX-N-2-88 GSX-NS2-88-3.05 GSX-NS2-88-3.05-50 GSX-NS-88-3.05-30 GSX-NS-88-3.05-50 GSX-NS-88-3.68 1-1775629-2 GWLX-S-88-GR GWLX-S9-88-YG 1300500326 1300500227 1300530003 130