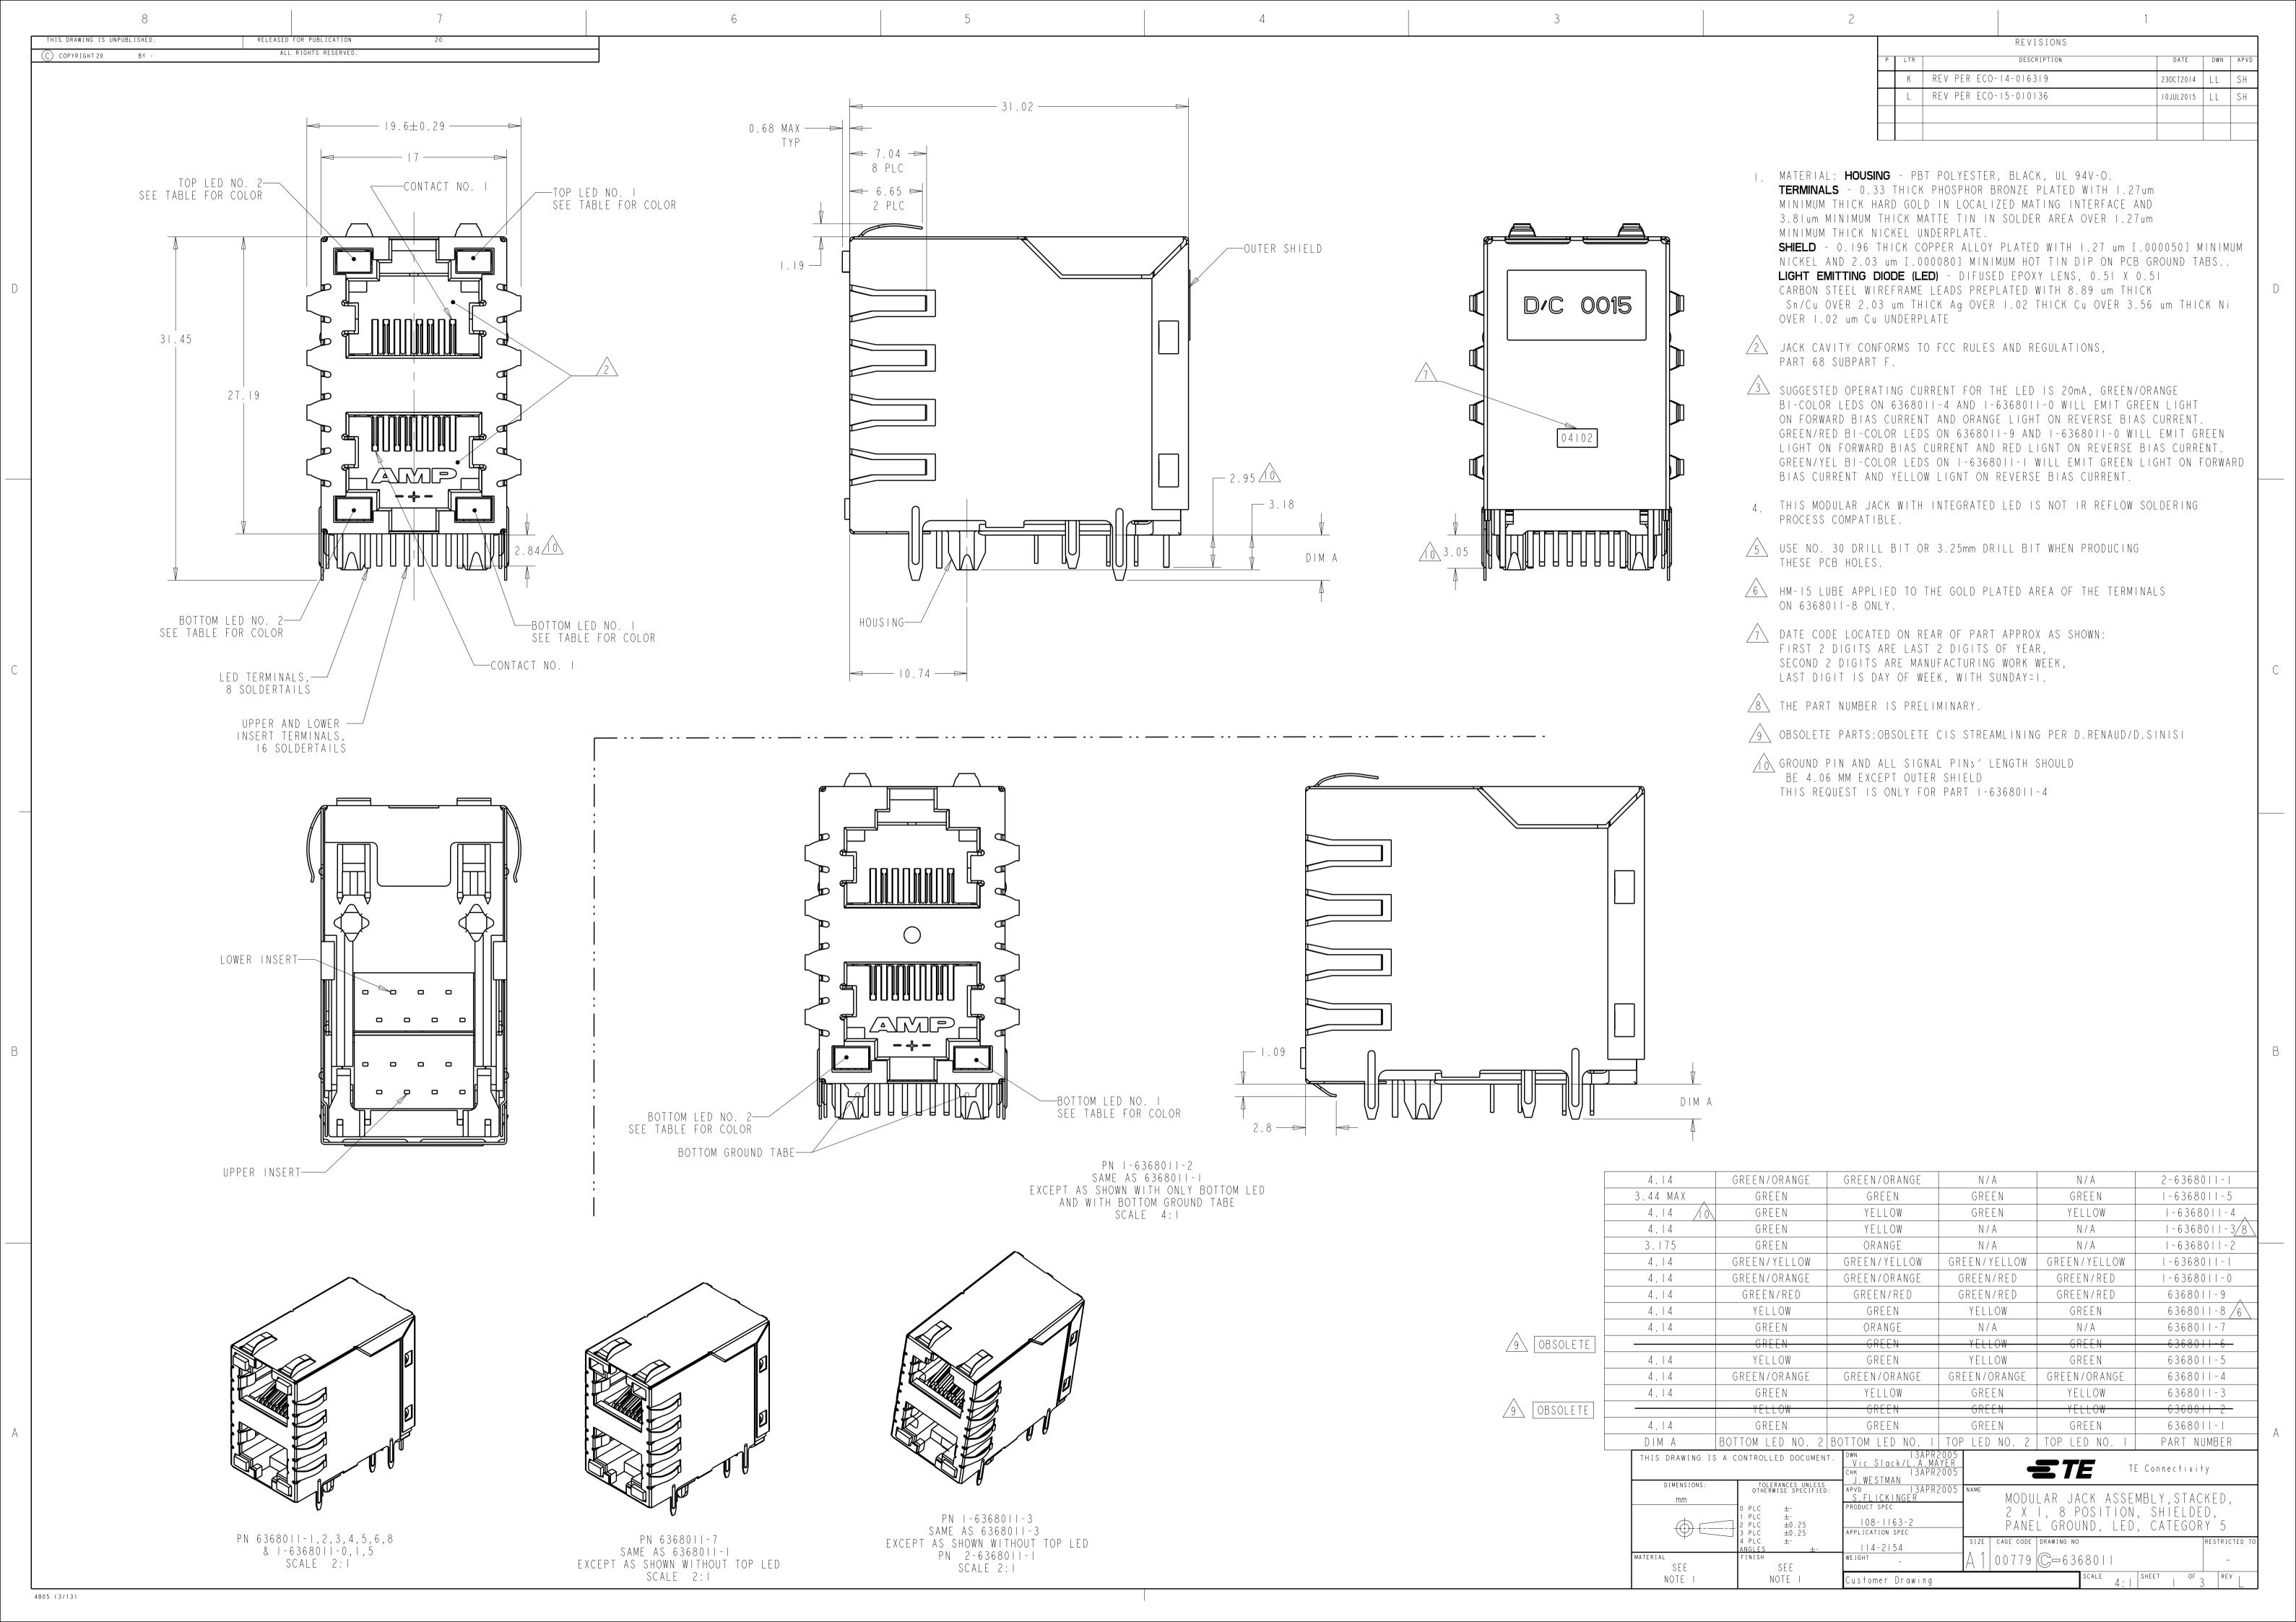

## **X-ON Electronics**

Largest Supplier of Electrical and Electronic Components

Click to view similar products for Modular Connectors / Ethernet Connectors category:

Click to view products by TE Connectivity manufacturer:

Other Similar products are found below:

RJE231881317T MP1010RX-1000 MP44RX-1000 GAX-3-66 GAX-8-62 93606-0253 GD-A-44 GDCX-PA-66-50 GDCX-PN-64 GDCX-PN-66 GDCX-PN-66-50 GDLX-A-66 GDLX-A-88 GDLX-N-66 GDLX-S-88K GDTX-S-88-50 GDX-PA-1010 GLX-A-44 GLX-N-1010M-BLK GLX-N-44M GLX-S-88M-BLK GMX-N-1010 GMX-S-1010 GMX-S-66 GMX-SMT2-N-1010 GMX-SMT2-N-64-50 GMX-SMT2-S6-88 GMX-SMT4-N-88 GPX-2-64 GRT1-BT1-5 GSGX-N-2-88 GSX-NS2-88-3.05 GSX-NS2-88-3.05-50 GSX-NS-88-3.05-30 GSX-NS-88-3.05-50 GSX-NS-88-3.68 1-1775629-2 GWLX-S-88-GR GWLX-S9-88-YG 1300500326 1300500227 1300530003 1