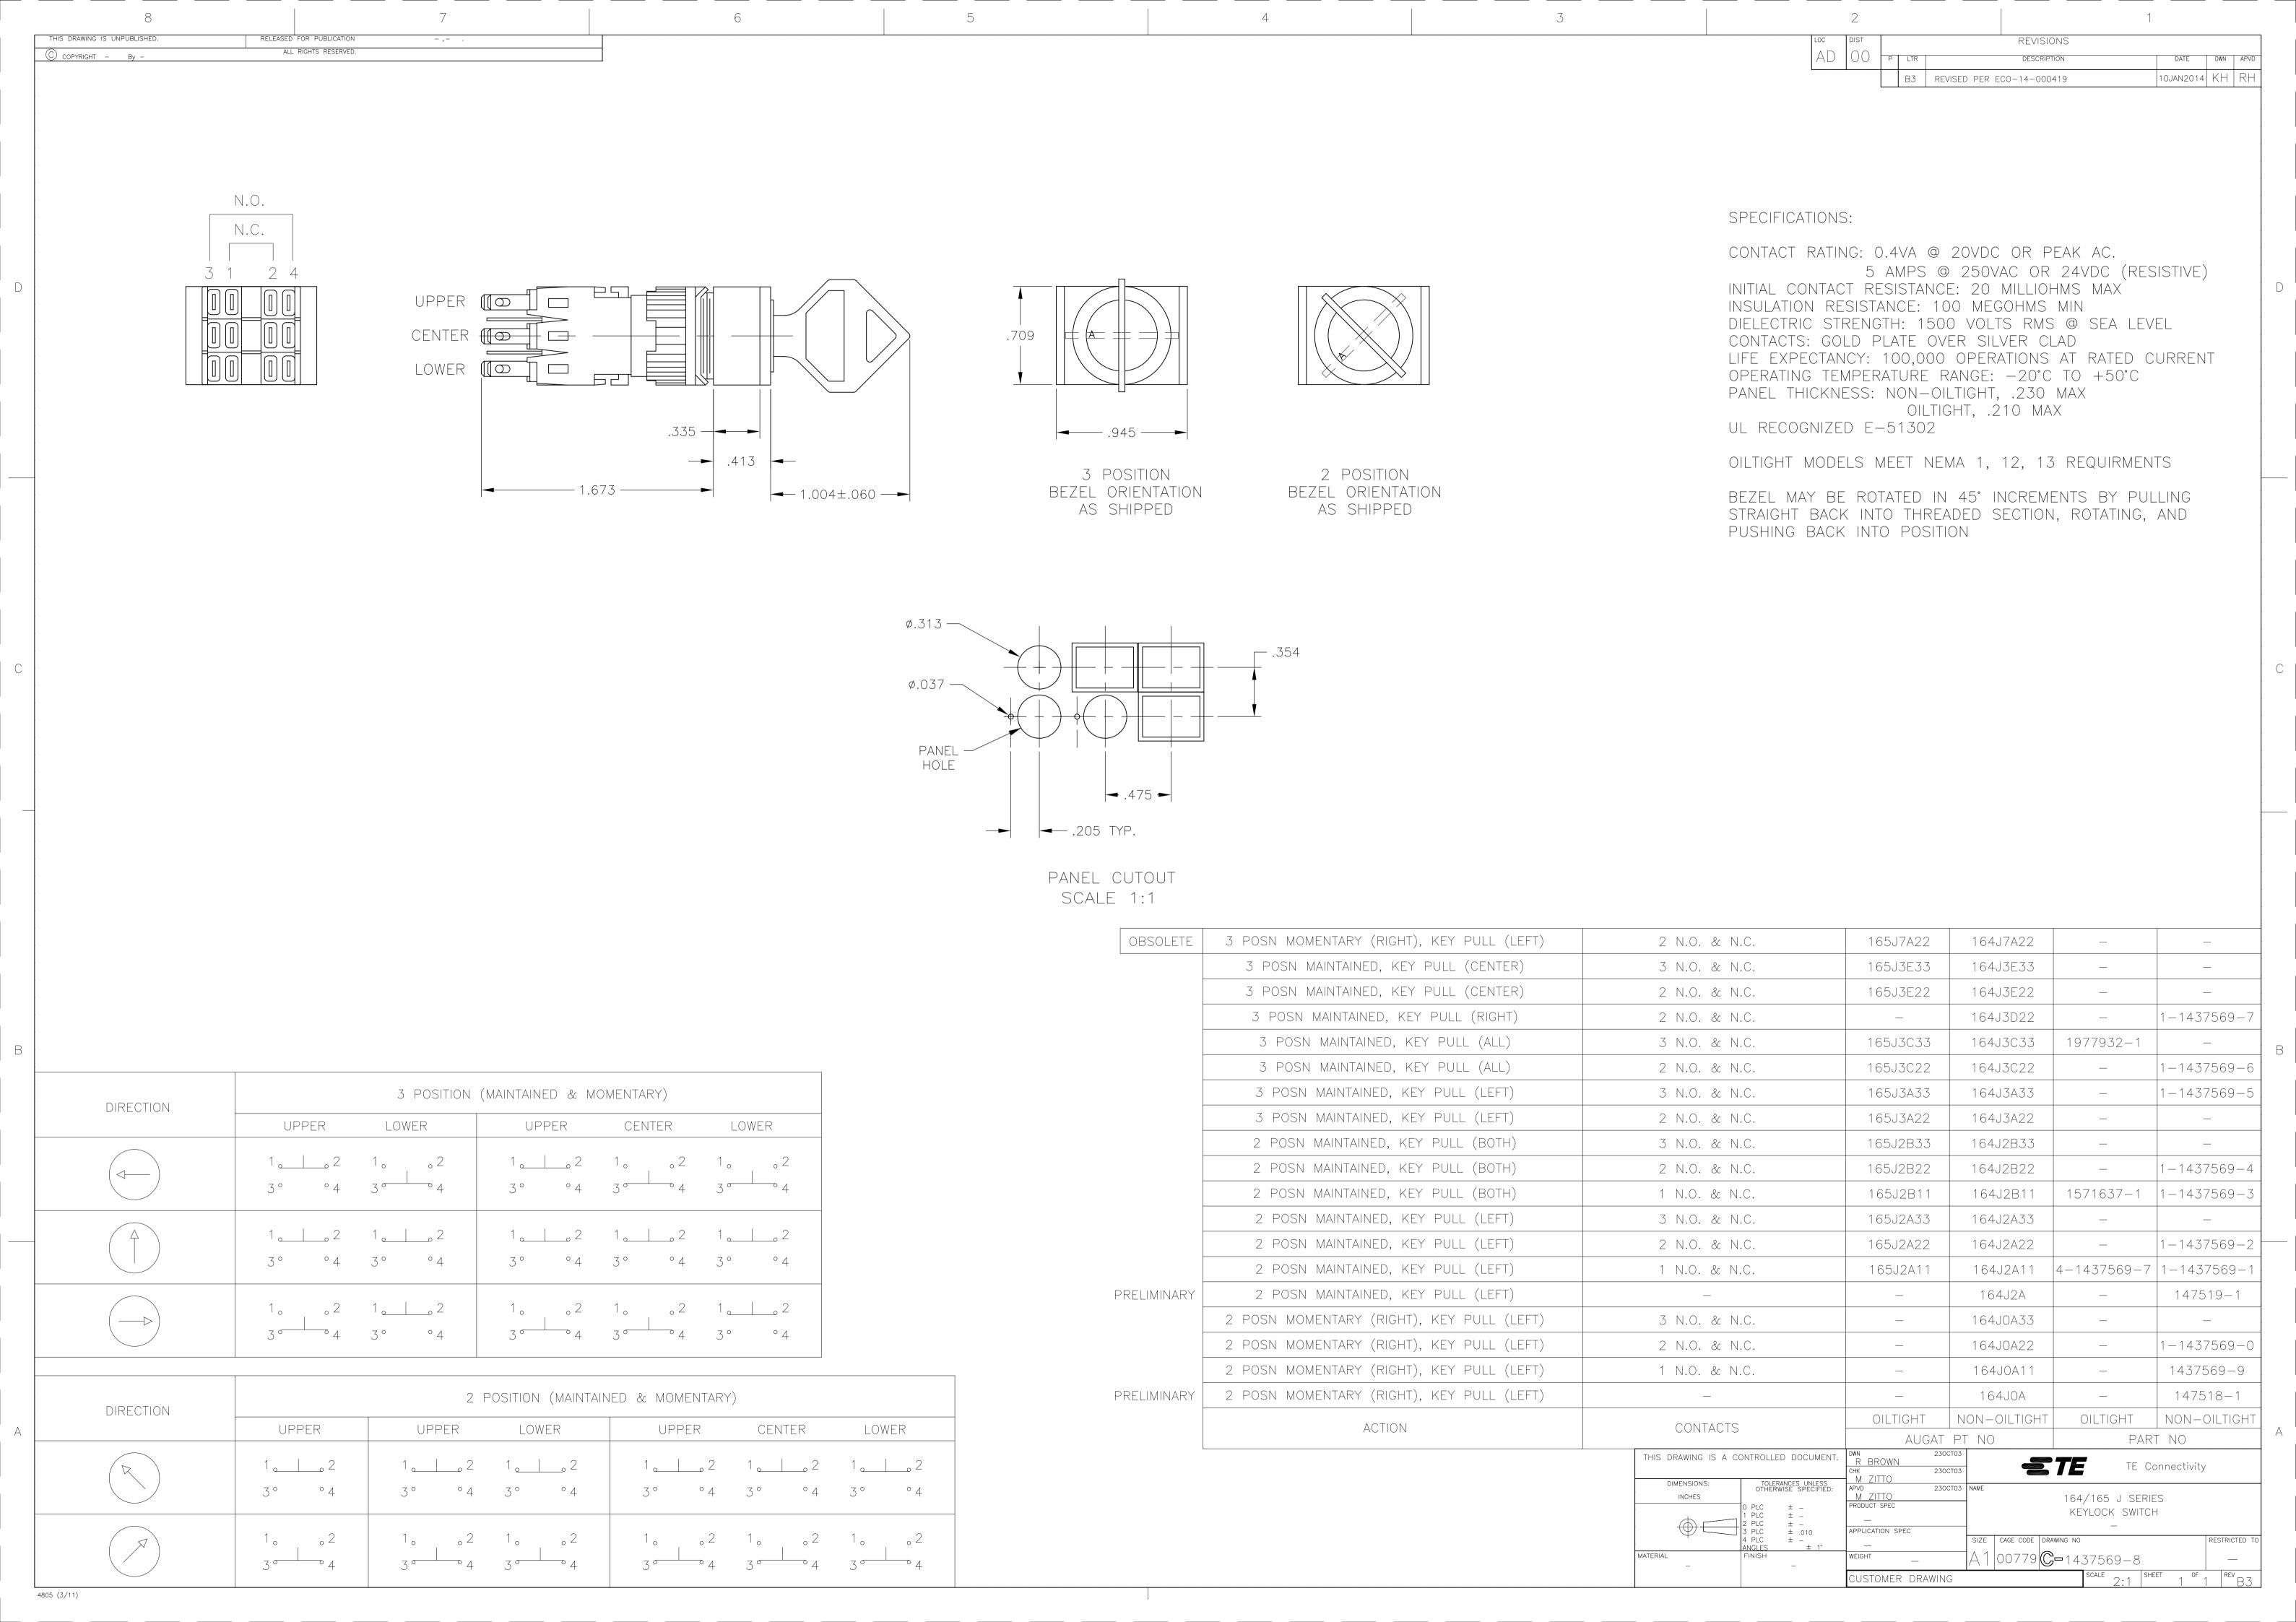

## **X-ON Electronics**

Largest Supplier of Electrical and Electronic Components

Click to view similar products for Keylock Switches category:

Click to view products by TE Connectivity manufacturer:

Other Similar products are found below:

89496-09 89638-00 58J9A90-01C02N 719-0022-020 719-0122-000 719-0201-000 719-0202-000 719-0702-000 84800-04 88521-00 GKNC33L GKNC3L PVA2OAH5 14-136.025K 14-235.022K AS6H-2K2A AS6M-2K1B 1571487-1 HW4K-2BF20 JD7510H K6SLYE1.55NL327SD KH3C-20C 89638-05 A028301 A165K-J2AL-2 A165K-J2M-2 A165K-J3AMR A165K-J3M 205389 (PAYGUARD BUTTON PAD) 2SWK131AL102 30PA39-AML LW6MJ-2C64WWB AS6M-2K1A 51-401.036D 51-401.036K 51-414.036D HW1K-3HF20 4370039 Y1112-2027CLFT 4B01H322NCFQ 51-155.025D 51-195.025D 51-378.AD 51-404.036D 51-405.036D 51-415.036D 1-1437597-8 86945-05