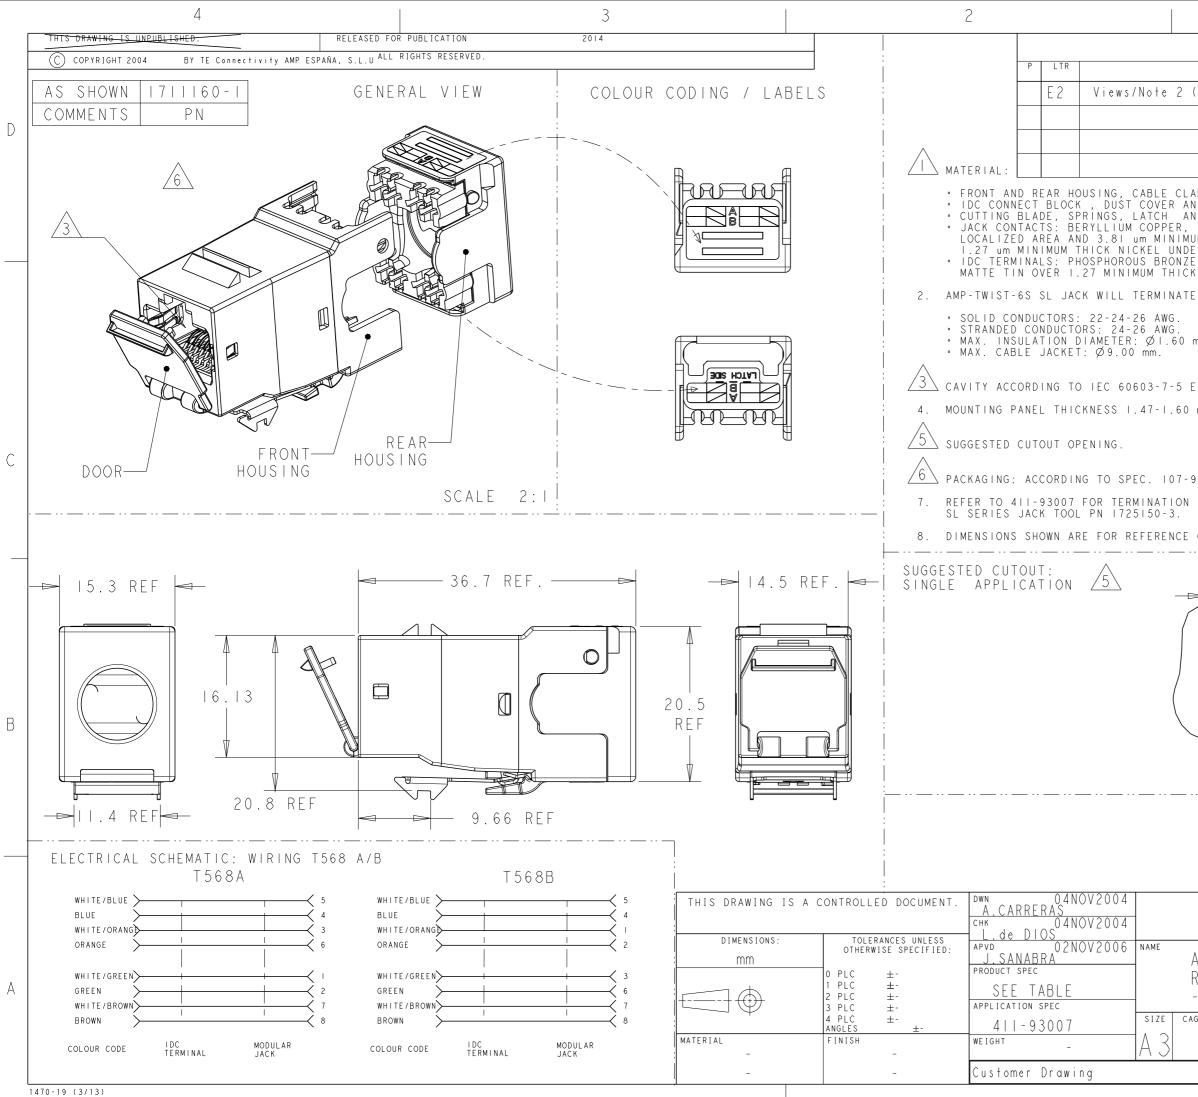

| REVISIONS                                                                                                                                                                                                                                                                                                                                                                                                       |                    |                  |            |   |
|-----------------------------------------------------------------------------------------------------------------------------------------------------------------------------------------------------------------------------------------------------------------------------------------------------------------------------------------------------------------------------------------------------------------|--------------------|------------------|------------|---|
| DESCRIPTION                                                                                                                                                                                                                                                                                                                                                                                                     | DATE               | DWN              | APVD       |   |
| (26/Solid)/Note 7>> updated. 02                                                                                                                                                                                                                                                                                                                                                                                 | 2JUL2014           | ACG              | JS         |   |
|                                                                                                                                                                                                                                                                                                                                                                                                                 |                    |                  |            | D |
|                                                                                                                                                                                                                                                                                                                                                                                                                 |                    |                  |            | D |
|                                                                                                                                                                                                                                                                                                                                                                                                                 |                    |                  |            |   |
| AMP: ZAMAK 5. (Z410).<br>ND LACING FIXTURE: POLYCARBONATE                                                                                                                                                                                                                                                                                                                                                       | NATURA             | Ι.               |            |   |
| ND SHIELD CONTACT POINT: STAINLE<br>PLATED WITH 1.27 um MINIMUM THI                                                                                                                                                                                                                                                                                                                                             | SS STEE<br>CK GOLD | L.               |            |   |
| UM THICK MATTE TIN IN SOLDER ARE<br>ERPLATE.                                                                                                                                                                                                                                                                                                                                                                    |                    |                  |            |   |
| E, PLATED WITH 3.81 um MINIMUM T<br>K NICKEL UNDERPLATE.                                                                                                                                                                                                                                                                                                                                                        | HICK BR            | IGHI             |            |   |
| Ε:                                                                                                                                                                                                                                                                                                                                                                                                              |                    |                  |            |   |
|                                                                                                                                                                                                                                                                                                                                                                                                                 |                    |                  |            |   |
| mm.                                                                                                                                                                                                                                                                                                                                                                                                             |                    |                  |            |   |
| Ed. I.0                                                                                                                                                                                                                                                                                                                                                                                                         |                    |                  |            |   |
| mm. (SEE SUGGESTED CUTOUT).                                                                                                                                                                                                                                                                                                                                                                                     |                    |                  |            |   |
|                                                                                                                                                                                                                                                                                                                                                                                                                 |                    |                  |            |   |
|                                                                                                                                                                                                                                                                                                                                                                                                                 |                    |                  |            | С |
| 93003.                                                                                                                                                                                                                                                                                                                                                                                                          |                    |                  |            | Ũ |
| INSTRUCTIONS USING SL SERIES TO                                                                                                                                                                                                                                                                                                                                                                                 | OL TERM            | INATI            | ON:        |   |
| ONLY.                                                                                                                                                                                                                                                                                                                                                                                                           |                    |                  |            |   |
| · _ · · · · · · · · · · · · · · · · · · · · · · · · · · · · · · · · · · · · · · · · · · · · · · · · · · · · · · · · · · · · · · · · · · · · · · · · · · · · · · · · · · · · · · · · · · · · · · · · · · · · · · · · · · · · · · · · · · · · · · · · · · · · · · · · · · · · · · · · · · · · · · · · · · · · · · · · · · · · · · · · · · · · · · · · · · · · · · · · · · · · · · · · · · · · · · · · · · · · · · |                    | · · · ·          | ···  <br>^ |   |
|                                                                                                                                                                                                                                                                                                                                                                                                                 | TION               | А                | - A        |   |
| 4.78                                                                                                                                                                                                                                                                                                                                                                                                            | 9                  |                  |            |   |
|                                                                                                                                                                                                                                                                                                                                                                                                                 | <u> </u>           |                  |            |   |
|                                                                                                                                                                                                                                                                                                                                                                                                                 | 4                  |                  |            |   |
|                                                                                                                                                                                                                                                                                                                                                                                                                 | .07                |                  |            |   |
|                                                                                                                                                                                                                                                                                                                                                                                                                 | V                  |                  |            |   |
|                                                                                                                                                                                                                                                                                                                                                                                                                 |                    |                  |            | В |
| A A                                                                                                                                                                                                                                                                                                                                                                                                             |                    |                  |            |   |
| I.47-I.60                                                                                                                                                                                                                                                                                                                                                                                                       |                    | <b>⊴</b> —       |            |   |
|                                                                                                                                                                                                                                                                                                                                                                                                                 |                    |                  |            |   |
| 08 - 93044<br>  08 - 93003                                                                                                                                                                                                                                                                                                                                                                                      |                    | 60 -<br>    60 - |            |   |
| PRODUCT SPEC.                                                                                                                                                                                                                                                                                                                                                                                                   |                    | - DASH           |            |   |
|                                                                                                                                                                                                                                                                                                                                                                                                                 |                    |                  |            |   |
| E TE Conn                                                                                                                                                                                                                                                                                                                                                                                                       | ectivit            | у                |            |   |
|                                                                                                                                                                                                                                                                                                                                                                                                                 |                    |                  |            |   |
| AMP-TWIST 6S SL JACK<br>REAR EXIT                                                                                                                                                                                                                                                                                                                                                                               |                    |                  |            |   |
| -                                                                                                                                                                                                                                                                                                                                                                                                               |                    |                  |            | А |
| GE CODE DRAWING NO                                                                                                                                                                                                                                                                                                                                                                                              |                    | RESTRIC          | TED TO     |   |
| - G-171160                                                                                                                                                                                                                                                                                                                                                                                                      |                    |                  |            |   |
| SCALE 2:1 SHEET                                                                                                                                                                                                                                                                                                                                                                                                 | 0F                 | REV              | ′E 2       |   |
|                                                                                                                                                                                                                                                                                                                                                                                                                 |                    |                  |            |   |