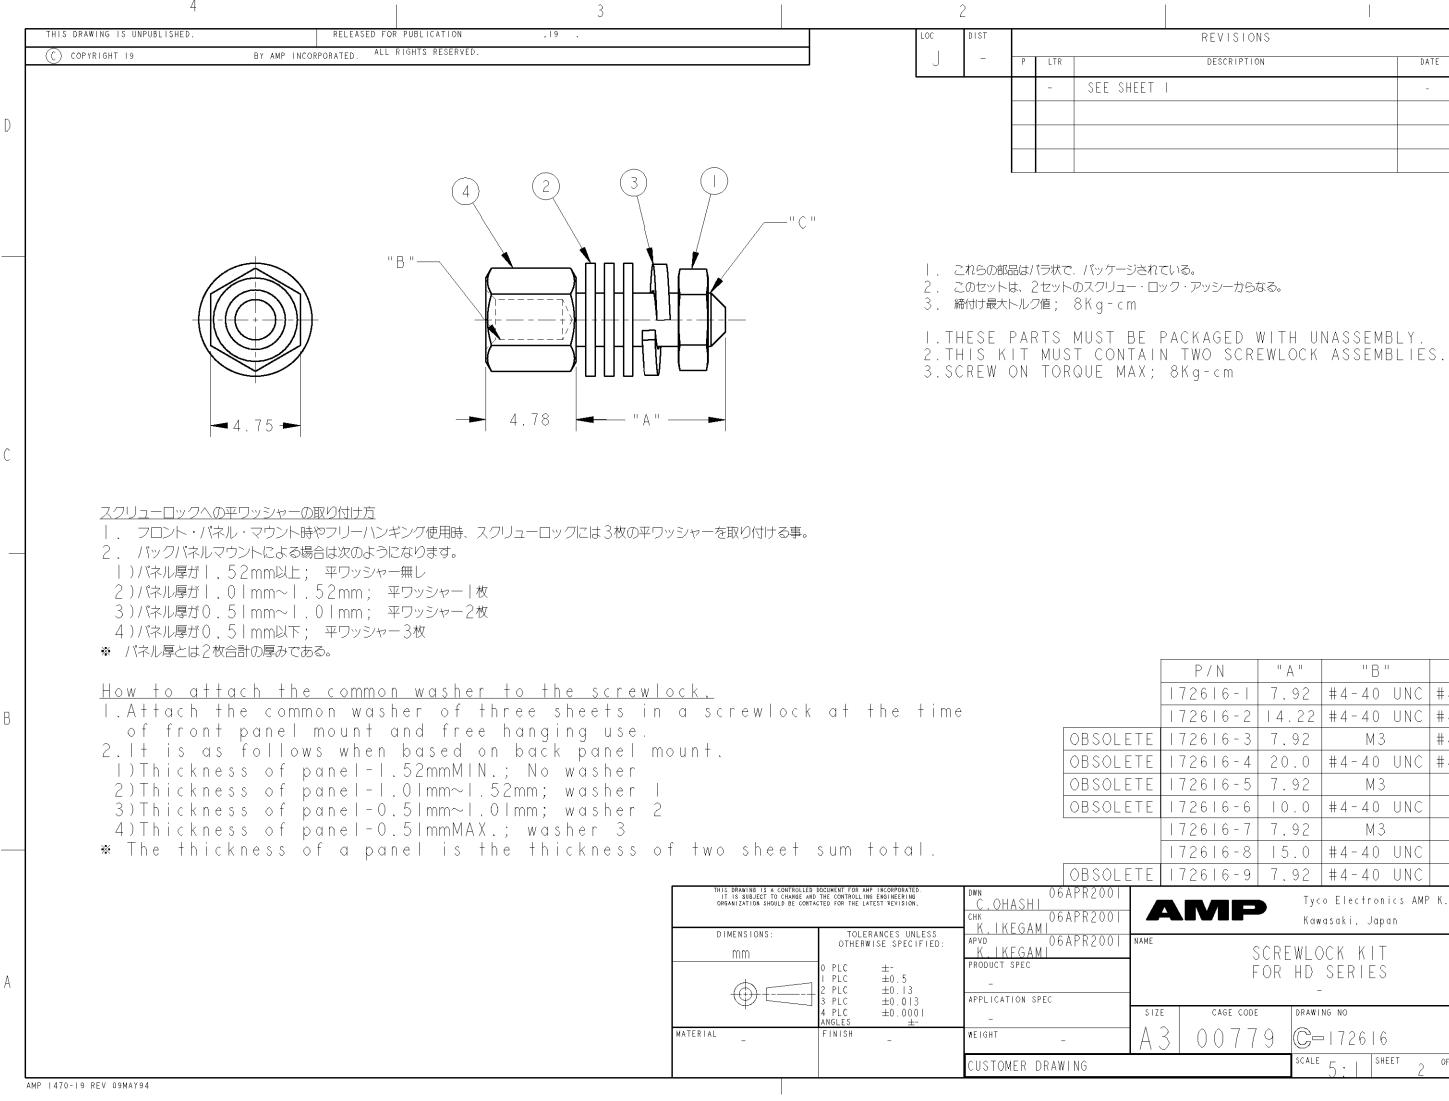

Ĉ

| P/N                            | " A "  | "B"          |    | " C '   |     |   |  |  |  |  |
|--------------------------------|--------|--------------|----|---------|-----|---|--|--|--|--|
| 2616-1                         | 7.92   | #4-40 UN     | ЧС | #4-40   | UNC |   |  |  |  |  |
| 2616-2                         | 14.22  | #4-40 U1     | VС | #4-40   | UNC | В |  |  |  |  |
| 26   6 - 3                     | 7.92   | М З          |    | #4-40   | UNC |   |  |  |  |  |
| 26   6 - 4                     | 20.0   | #4-40 U1     | VC | #4-40   | UNC |   |  |  |  |  |
| 26   6 - 5                     | 7.92   | М З          |    | М З     |     |   |  |  |  |  |
| 26   6 - 6                     | 10.0   | #4-40 UN     | ٧C | М З     |     |   |  |  |  |  |
| 26   6 - 7                     | 7.92   | М З          |    | М З     |     |   |  |  |  |  |
| 26   6 - 8                     | 15.0   | #4-40 U1     | VC | М З     |     |   |  |  |  |  |
| 26   6 - 9                     | 7.92   | #4-40 UN     | VC | М З     |     |   |  |  |  |  |
| Tyco Electronics AMP K.K.      |        |              |    |         |     |   |  |  |  |  |
|                                | Kaw    | asaki, Japan |    |         |     |   |  |  |  |  |
| (                              | CREWLO | NCK KIT      |    |         |     |   |  |  |  |  |
| SCREWLOCK KIT<br>For hd series |        |              |    |         |     |   |  |  |  |  |
|                                | -      |              |    |         |     | А |  |  |  |  |
| CAGE CODE                      | DRAWI  | NG NO        |    |         |     |   |  |  |  |  |
| 0077                           | 9 C=   | ·172616      |    |         |     |   |  |  |  |  |
|                                | SCALE  | 5.1 SHEET    | 2  | of 2 re | V   |   |  |  |  |  |
|                                |        |              |    | -       | 1   | I |  |  |  |  |