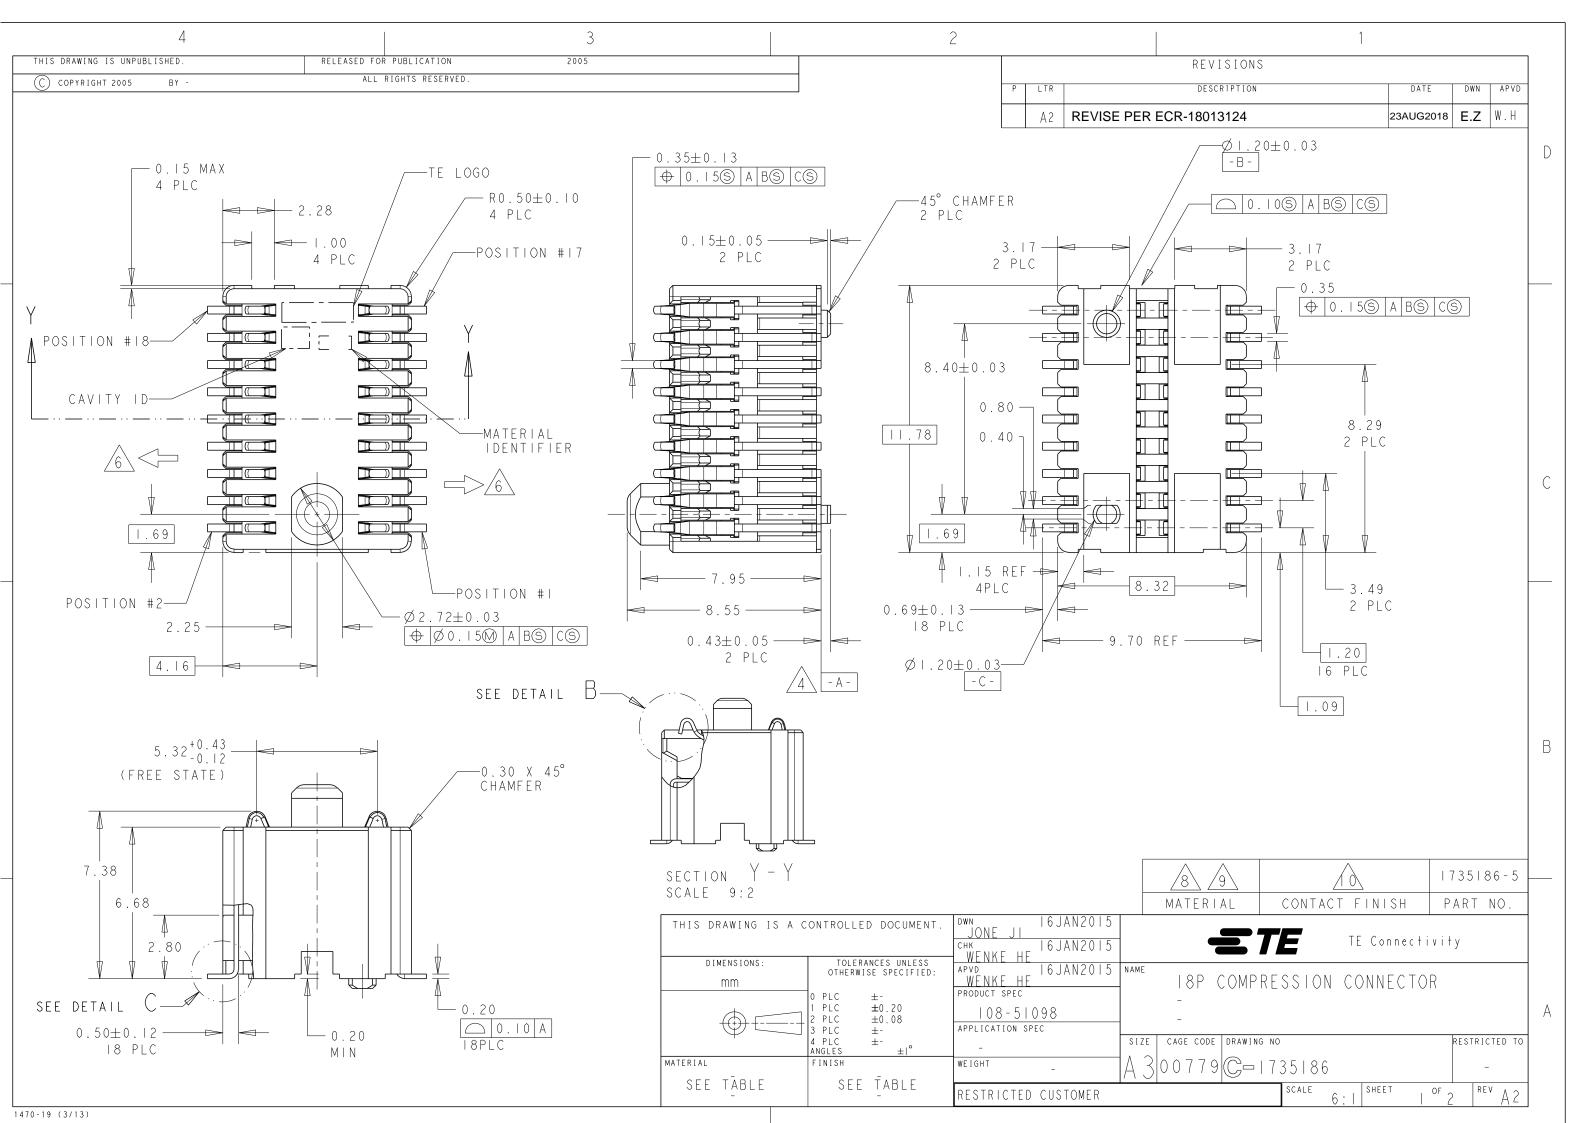

## **X-ON Electronics**

Largest Supplier of Electrical and Electronic Components

Click to view similar products for Automotive Connectors category:

Click to view products by TE Connectivity manufacturer:

Other Similar products are found below:

003-018-000 600858 60403001 60993906-B 60993913-B 629515004020001 M83723/71R1808N L/C M902-2131 M902-2161 M902-2344 72.330.1035.1 73.353.4028.0 F118010 F119300-B F132210 F166900 F180100 F258300 F258300-B F294300-B F339100 F339700 F358300-B F374110 F407400 F412210 F444110 F487000 F495100 F500900-B F509500B-B 770444-1 827153-1 881735-1 8N1515-32-24P 9-1326729-8 925467-1 925474-1 928905-1 936398-2 964562-4 964731-2 968782-1 GT17SA-8DS-HU GT17VS-10DP-5.2CF 98315-0001 98891-1012 98895-2014 98936-1039