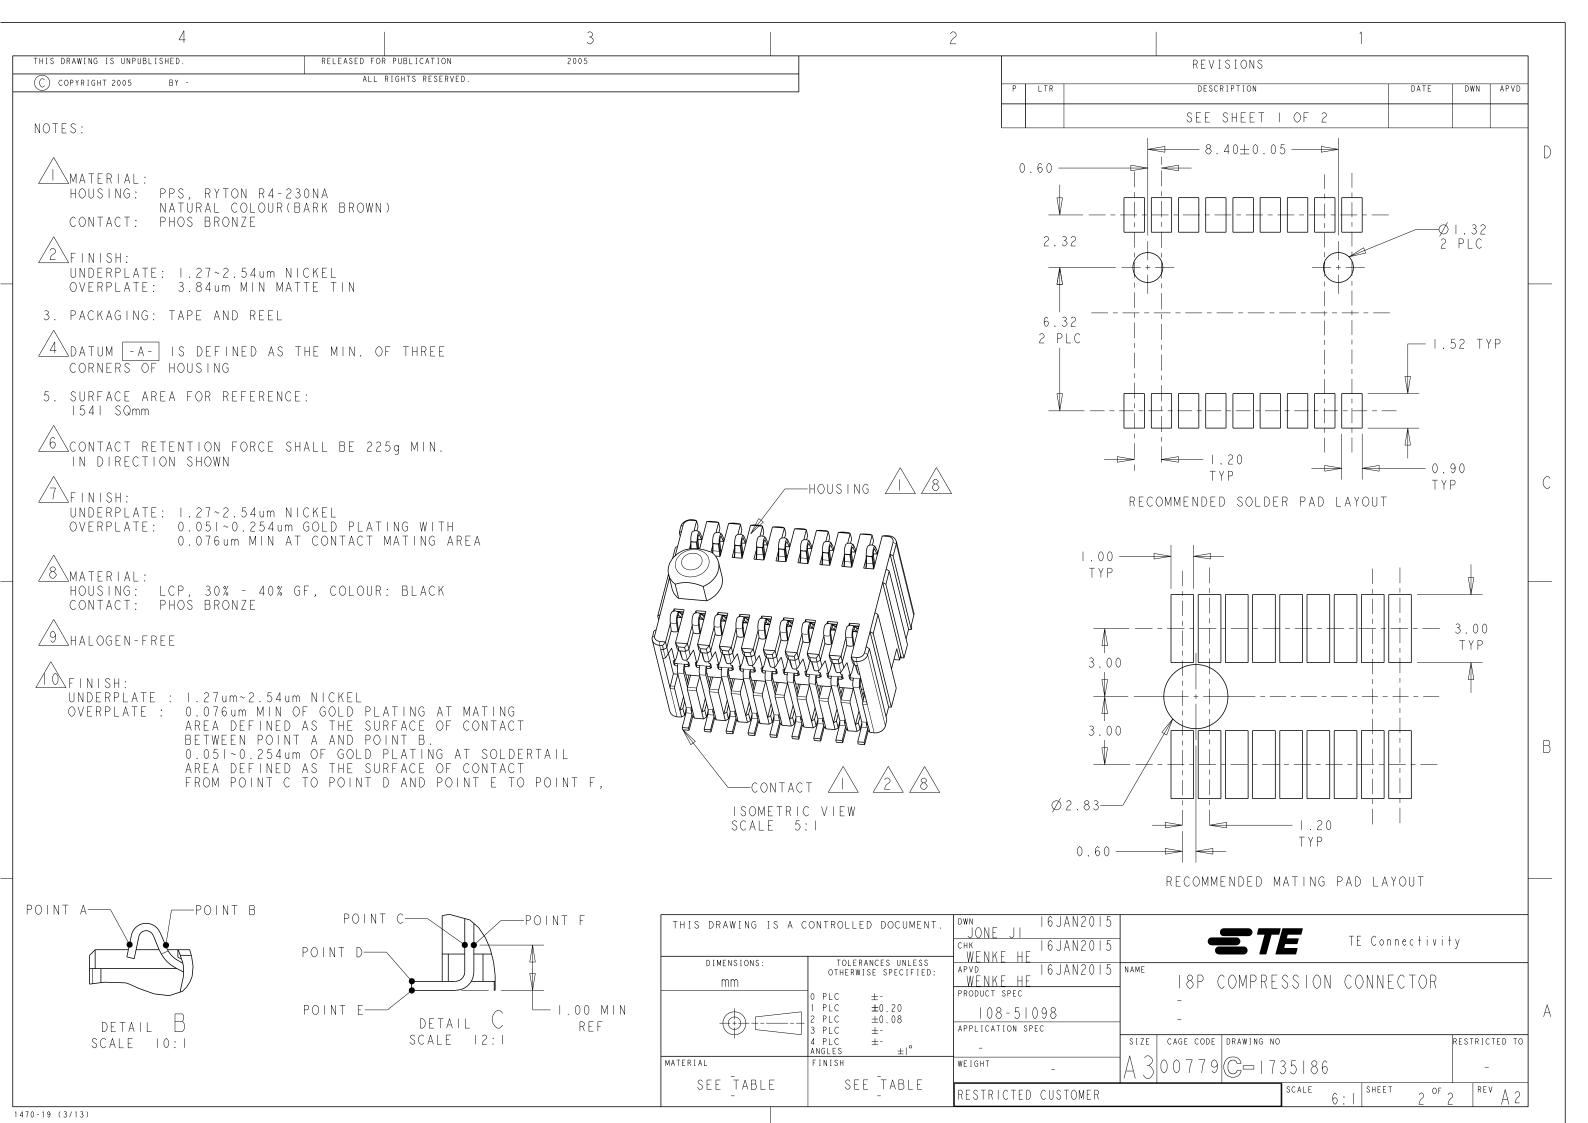

## **X-ON Electronics**

Largest Supplier of Electrical and Electronic Components

Click to view similar products for Automotive Connectors category:

Click to view products by TE Connectivity manufacturer:

Other Similar products are found below:

003-018-000 600858 60403001 60993906-B 60993913-B 629515004020001 M83723/71R1808N L/C M902-2131 M902-2161 M902-2344 72.330.1035.1 73.353.4028.0 F118010 F119300-B F132210 F166900 F180100 F258300 F258300-B F294300-B F339100 F339700 F358300-B F374110 F407400 F412210 F444110 F487000 F495100 F500900-B F509500B-B 770444-1 827153-1 881735-1 8N1515-32-24P 9-1326729-8 925467-1 925474-1 928905-1 936398-2 964562-4 964731-2 968782-1 GT17SA-8DS-HU GT17VS-10DP-5.2CF 98315-0001 98891-1012 98895-2014 98936-1039