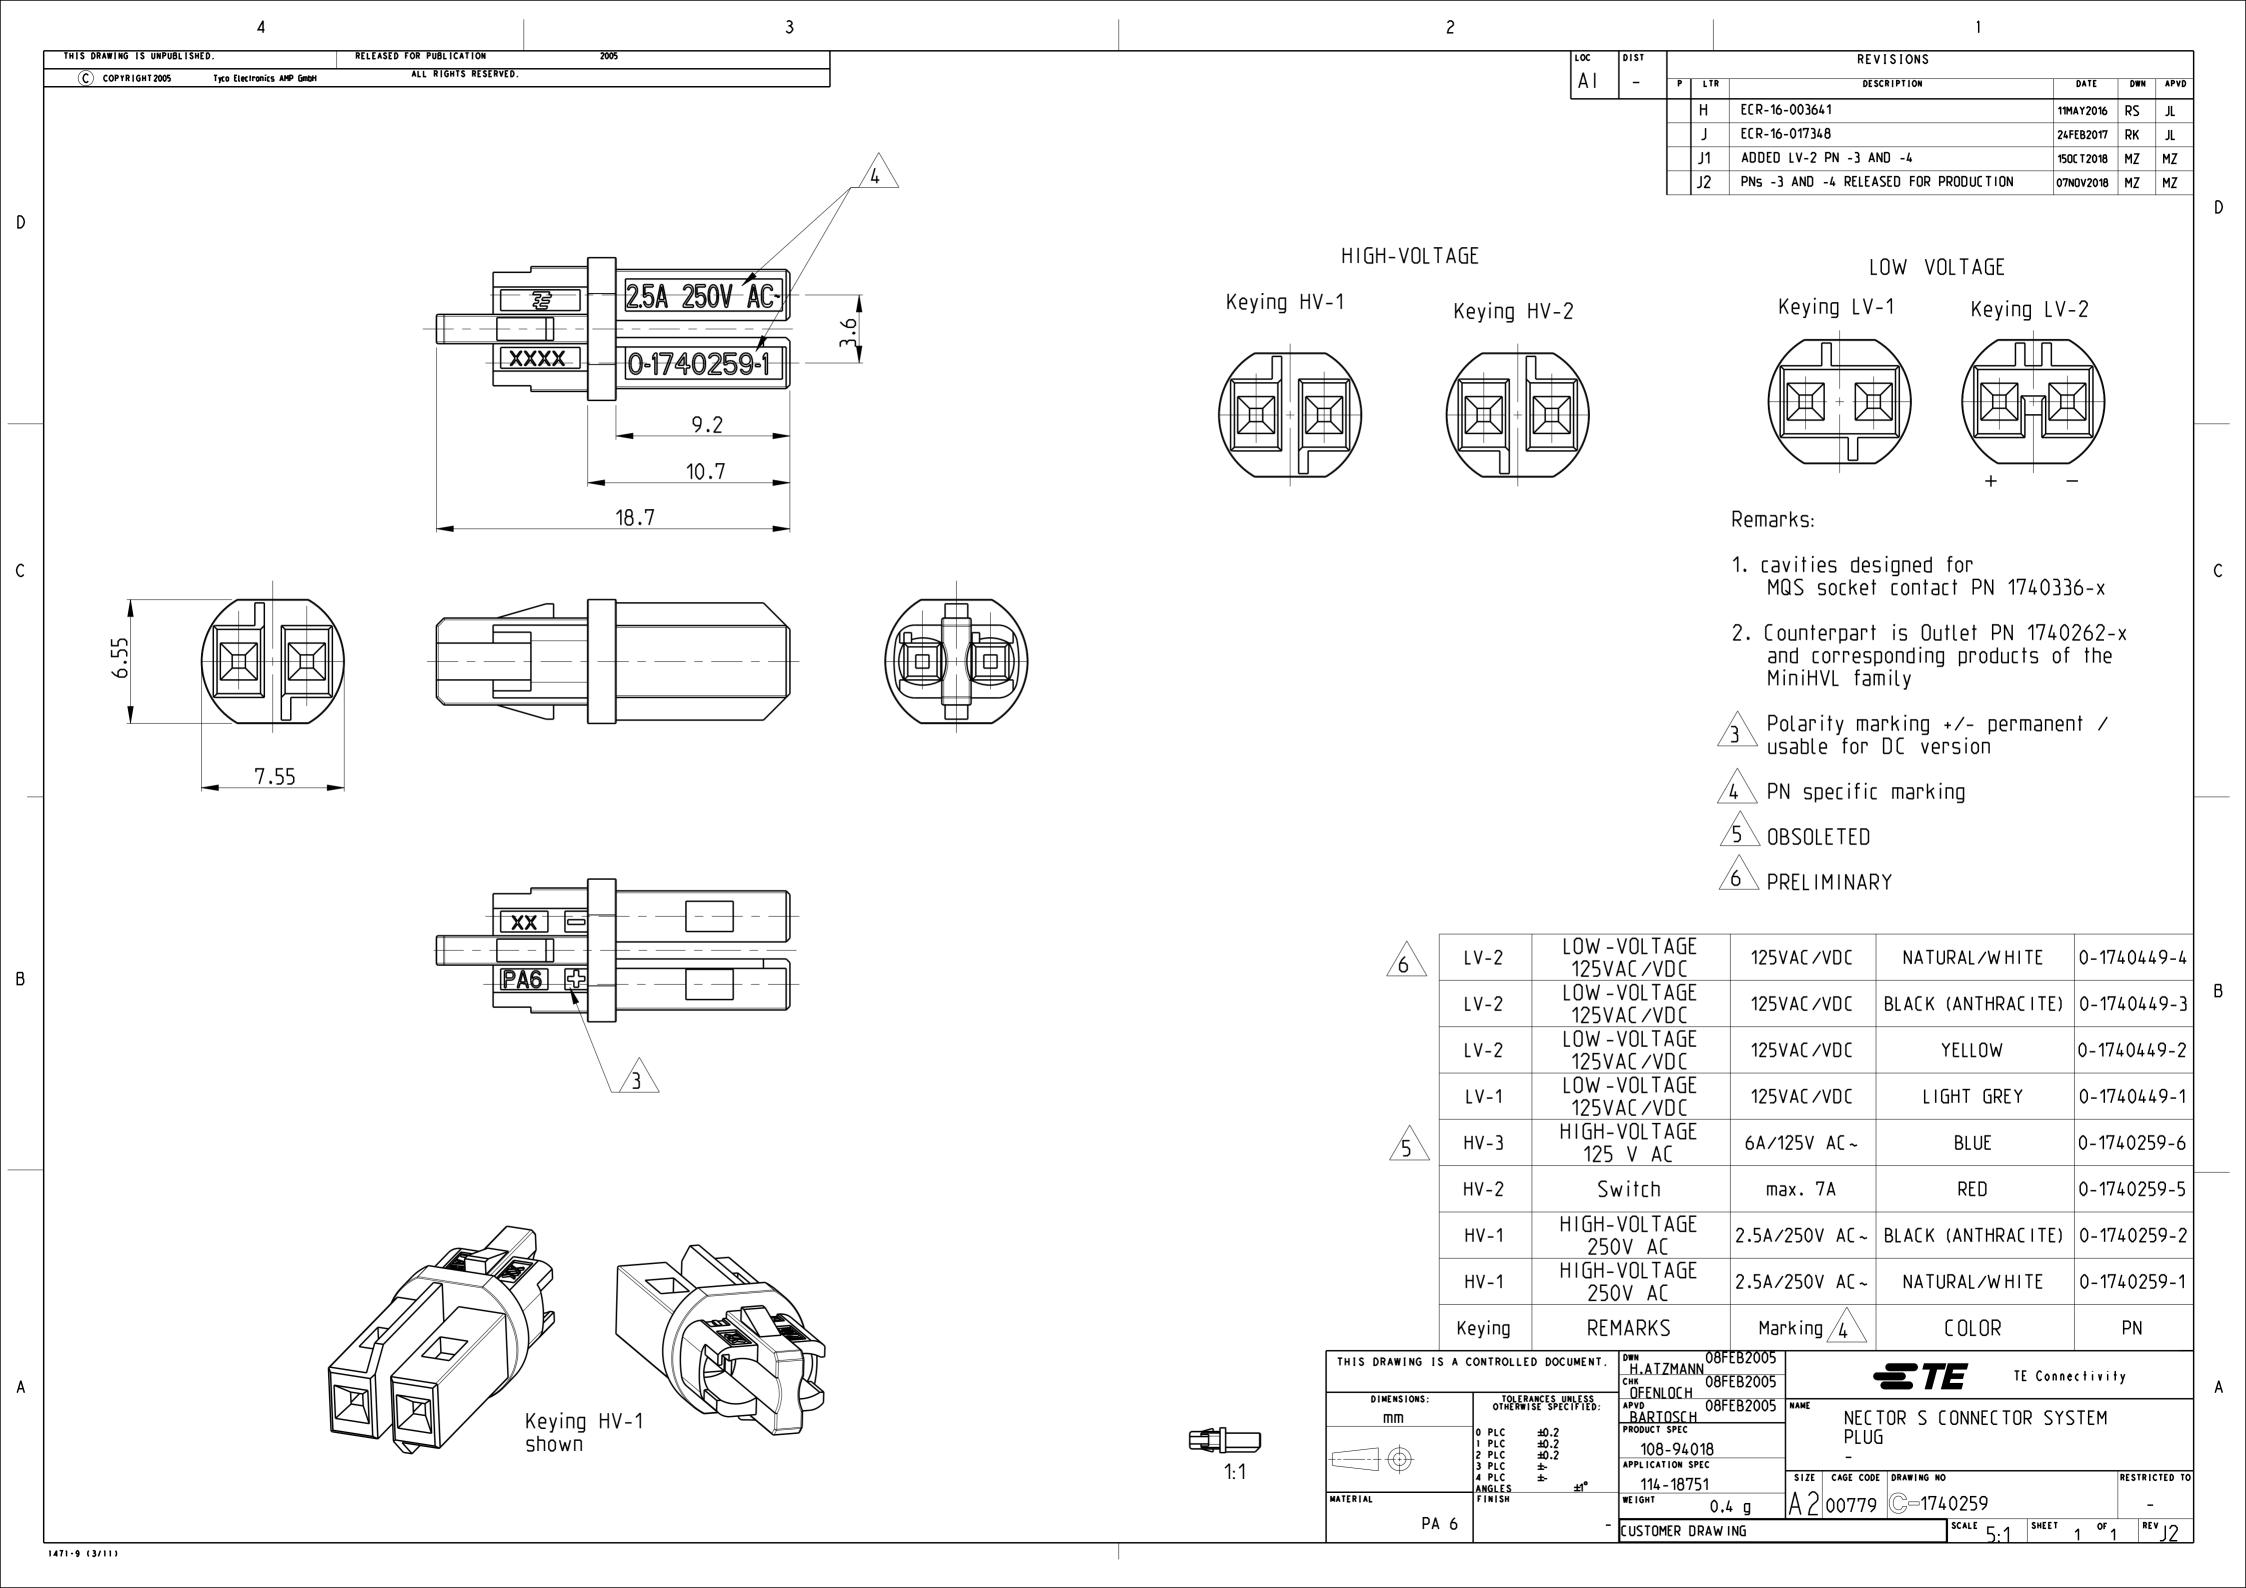

## **X-ON Electronics**

Largest Supplier of Electrical and Electronic Components

Click to view similar products for Lighting Connectors category:

Click to view products by TE Connectivity manufacturer:

Other Similar products are found below:

21061-9 293300-7 2106117-2 293660-5 293700-2 CNX\_H03\_NTP 30-9767-BU 3-21030-1 ZCH-110-RGB-I 503471-0290 ES5P09K4F2
CNXH02NTP ZCH-110-RGB-J 217-0716-200 192992-0057 1954563-1 217-3030-000 217-3032-000 237-0734-003 DTS24W25-20PN-LC
1-2213614-2 2834049-3 ES9S002SZZ 2834049-2 2-2834067-3 1-293657-2 2834049-1 293699-2 293701-3 1-2213614-3 2834036-1
2834037-1 2213614-3 2307526-2 2-2106124-3 2-2834068-3 FLS2SC4001BP FLSC80352000 FLSC80354000 FLSC80353000 FLSSB8002
FLSSB8001 FLSC80351000 FLSC80355000 FLSSB4001 FLSC80504000 FLSC80502000 FLSC80501000 FL