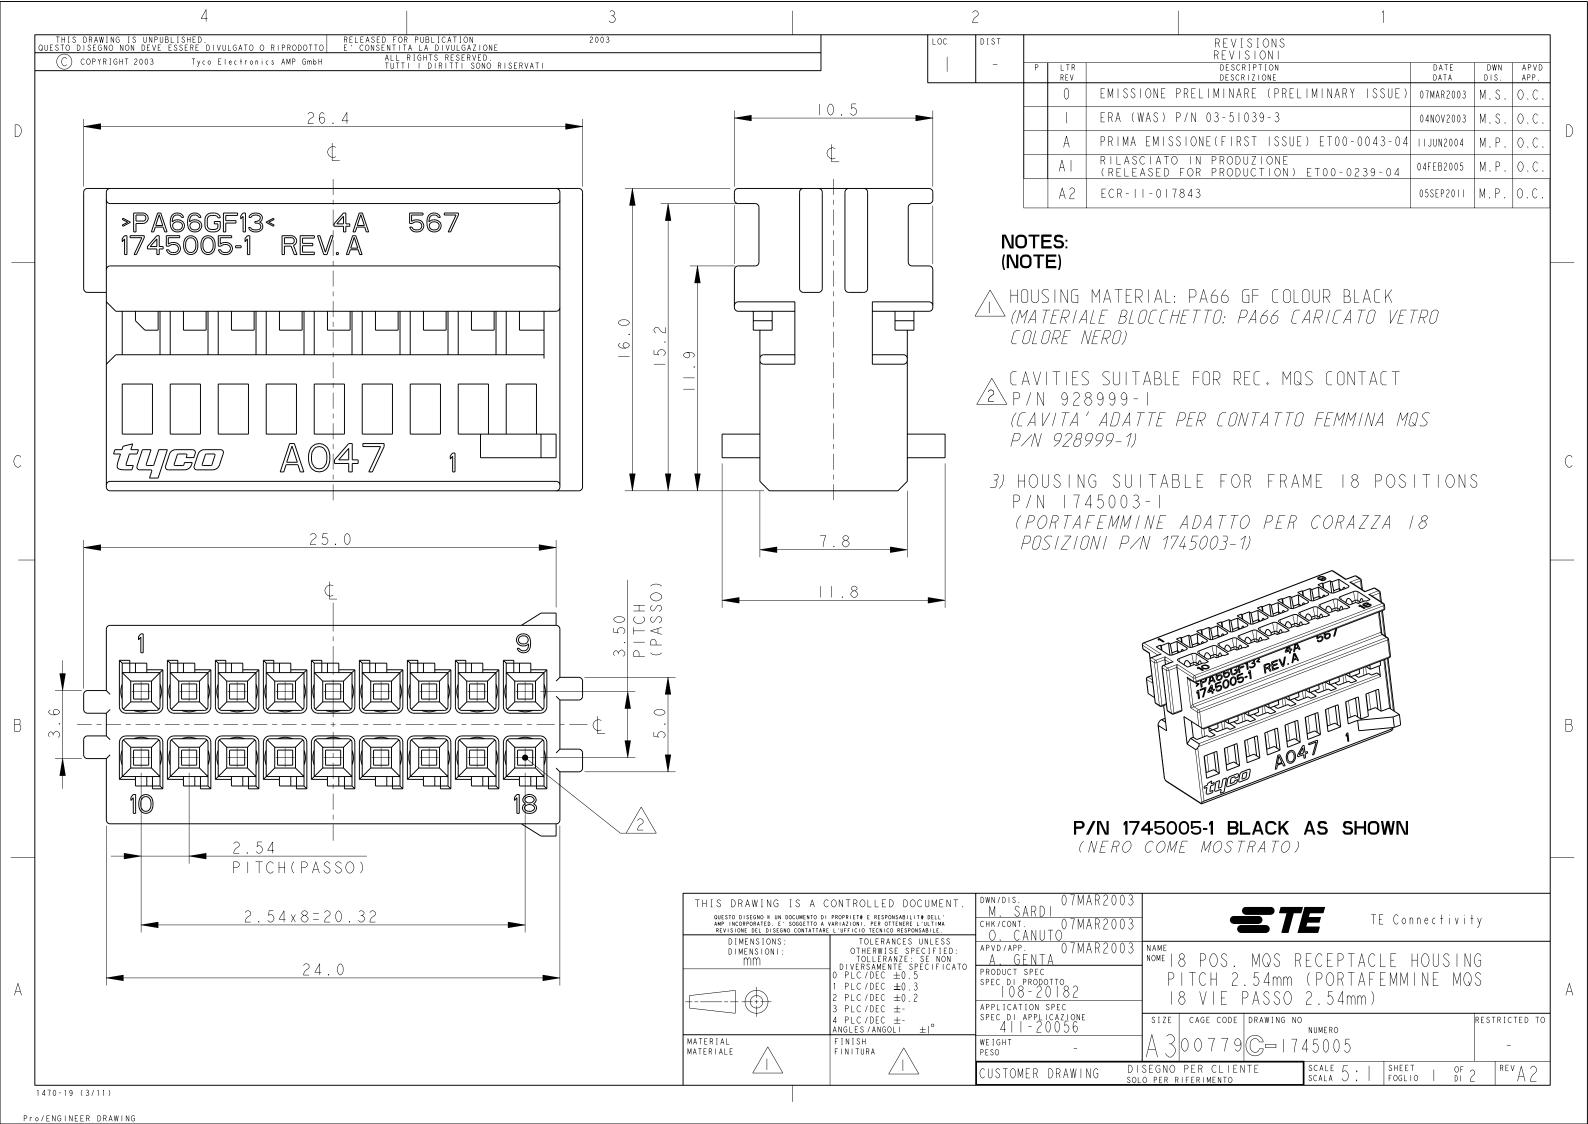

## **X-ON Electronics**

Largest Supplier of Electrical and Electronic Components

Click to view similar products for Automotive Connectors category:

Click to view products by TE Connectivity manufacturer:

Other Similar products are found below:

003-018-000 600858 60403001 60993906-B 60993913-B 629515004020001 M83723/71R1808N L/C M902-2131 M902-2161 M902-2344 72.330.1035.1 73.353.4028.0 F118010 F119300-B F132210 F166900 F180100 F258300 F258300-B F294300-B F339100 F339700 F358300-B F374110 F407400 F412210 F444110 F487000 F495100 F500900-B F509500B-B 770444-1 827153-1 881735-1 8N1515-32-24P 9-1326729-8 925467-1 925474-1 928905-1 936398-2 964562-4 964731-2 968782-1 GT17SA-8DS-HU GT17VS-10DP-5.2CF 98315-0001 98891-1012 98895-2014 98936-1039