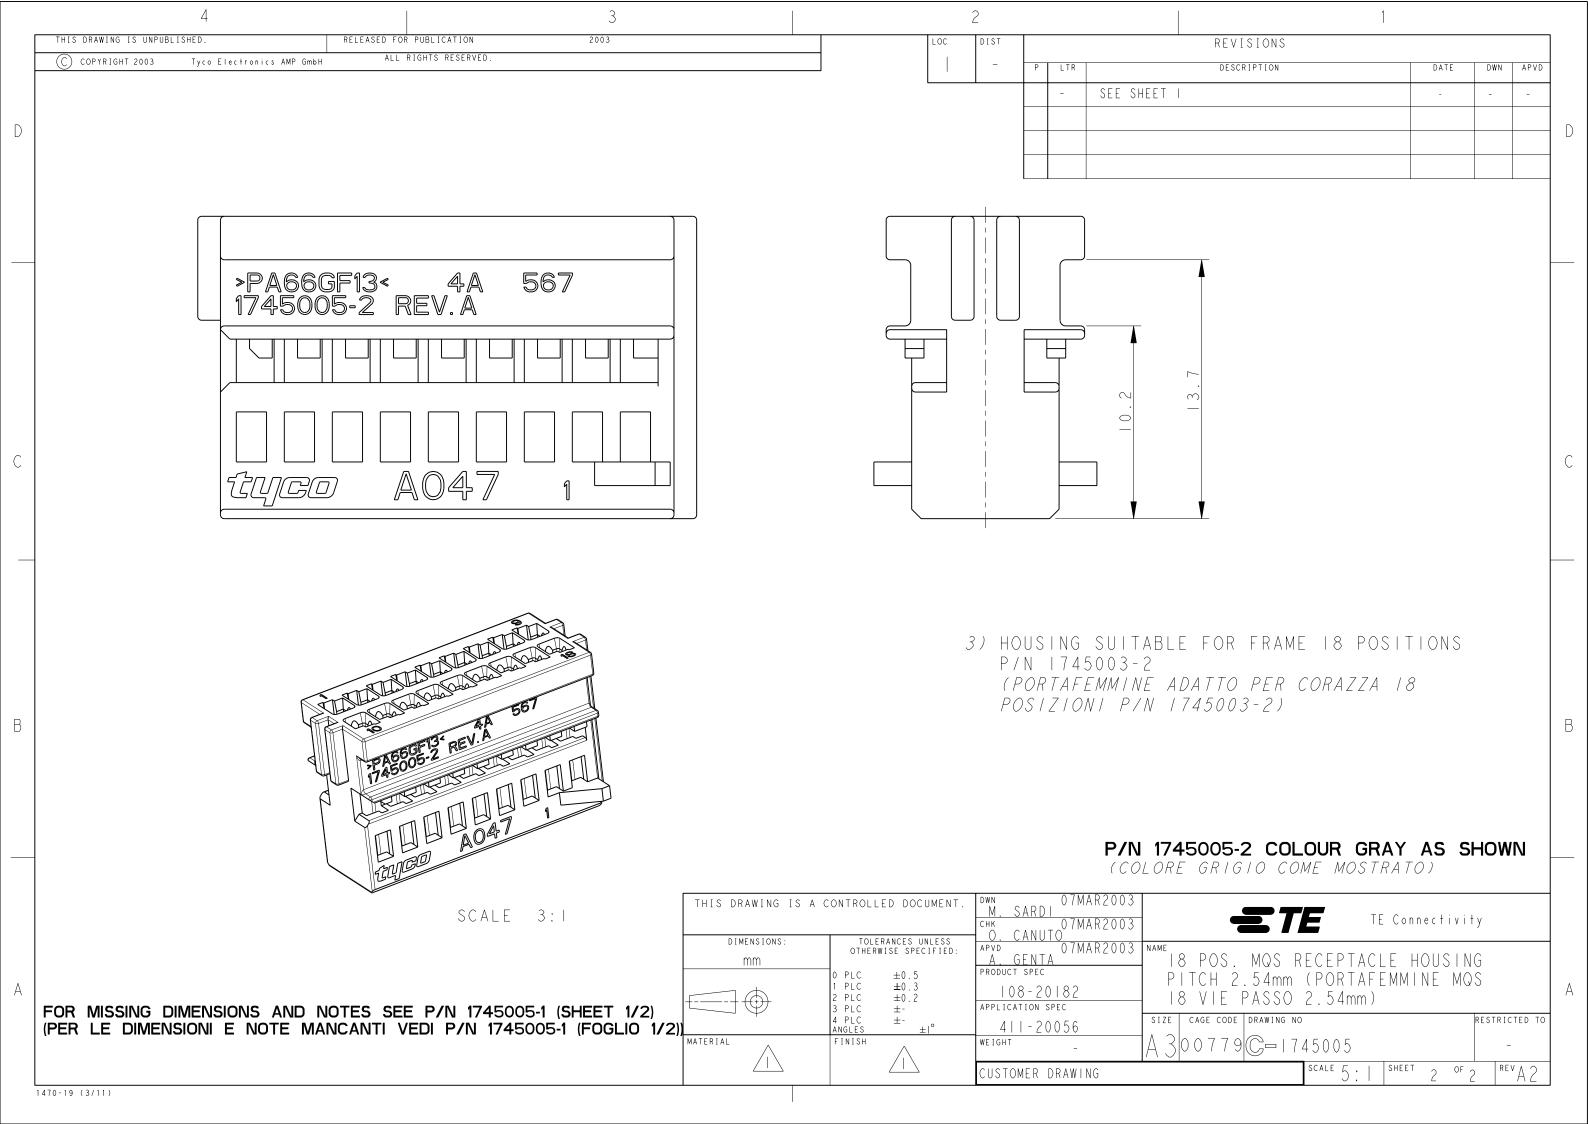

## **X-ON Electronics**

Largest Supplier of Electrical and Electronic Components

Click to view similar products for Automotive Connectors category:

Click to view products by TE Connectivity manufacturer:

Other Similar products are found below:

003-018-000 600858 60403001 60993906-B 60993913-B 629515004020001 M83723/71R1808N L/C M902-2131 M902-2161 M902-2344 72.330.1035.1 73.353.4028.0 F118010 F119300-B F132210 F166900 F180100 F258300 F258300-B F294300-B F339100 F339700 F358300-B F374110 F407400 F412210 F444110 F487000 F495100 F500900-B F509500B-B 770444-1 827153-1 881735-1 8N1515-32-24P 9-1326729-8 925467-1 925474-1 928905-1 936398-2 964562-4 964731-2 968782-1 GT17SA-8DS-HU GT17VS-10DP-5.2CF 98315-0001 98891-1012 98895-2014 98936-1039