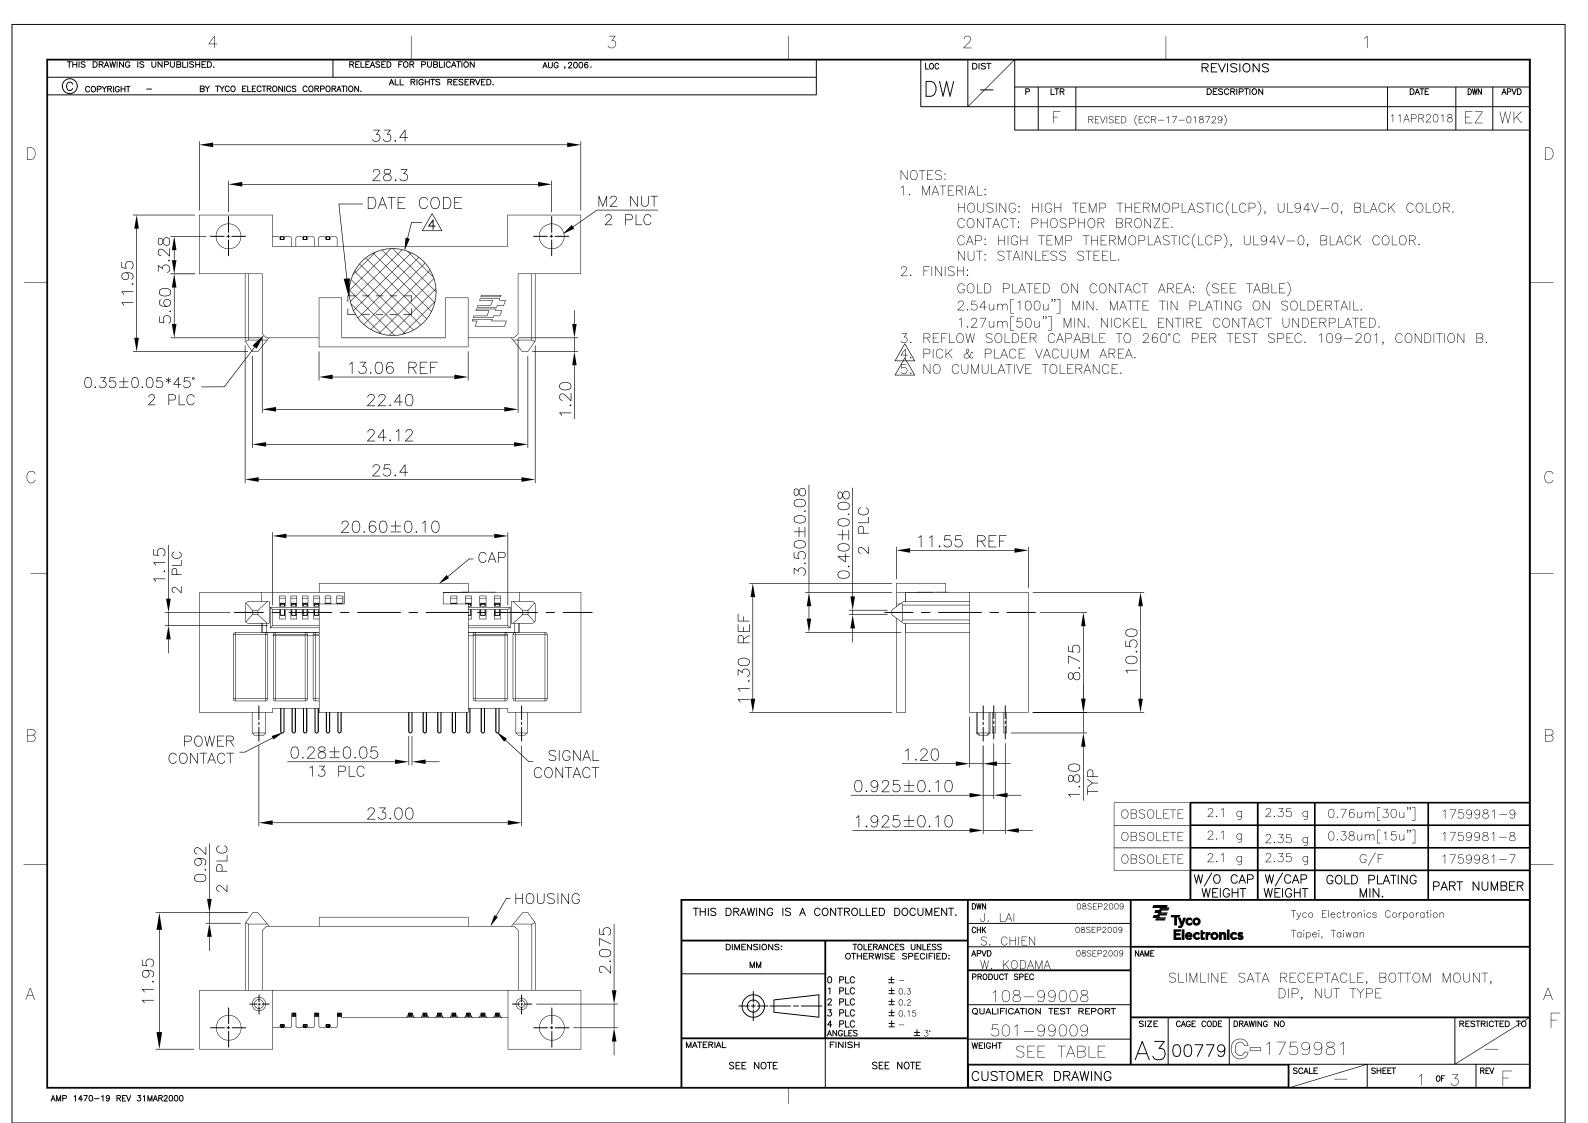

## **X-ON Electronics**

Largest Supplier of Electrical and Electronic Components

Click to view similar products for Automotive Connectors category:

Click to view products by TE Connectivity manufacturer:

Other Similar products are found below:

003-018-000 600858 60403001 60993906-B 60993913-B 629515004020001 M83723/71R1808N L/C M902-2131 M902-2161 M902-2344 72.330.1035.1 73.353.4028.0 F118010 F119300-B F132210 F166900 F180100 F258300 F258300-B F294300-B F339100 F339700 F358300-B F374110 F407400 F412210 F444110 F487000 F495100 F500900-B F509500B-B 770444-1 827153-1 881735-1 8N1515-32-24P 9-1326729-8 925467-1 925474-1 928905-1 936398-2 964562-4 964731-2 968782-1 GT17SA-8DS-HU GT17VS-10DP-5.2CF 98315-0001 98891-1012 98895-2014 98936-1039