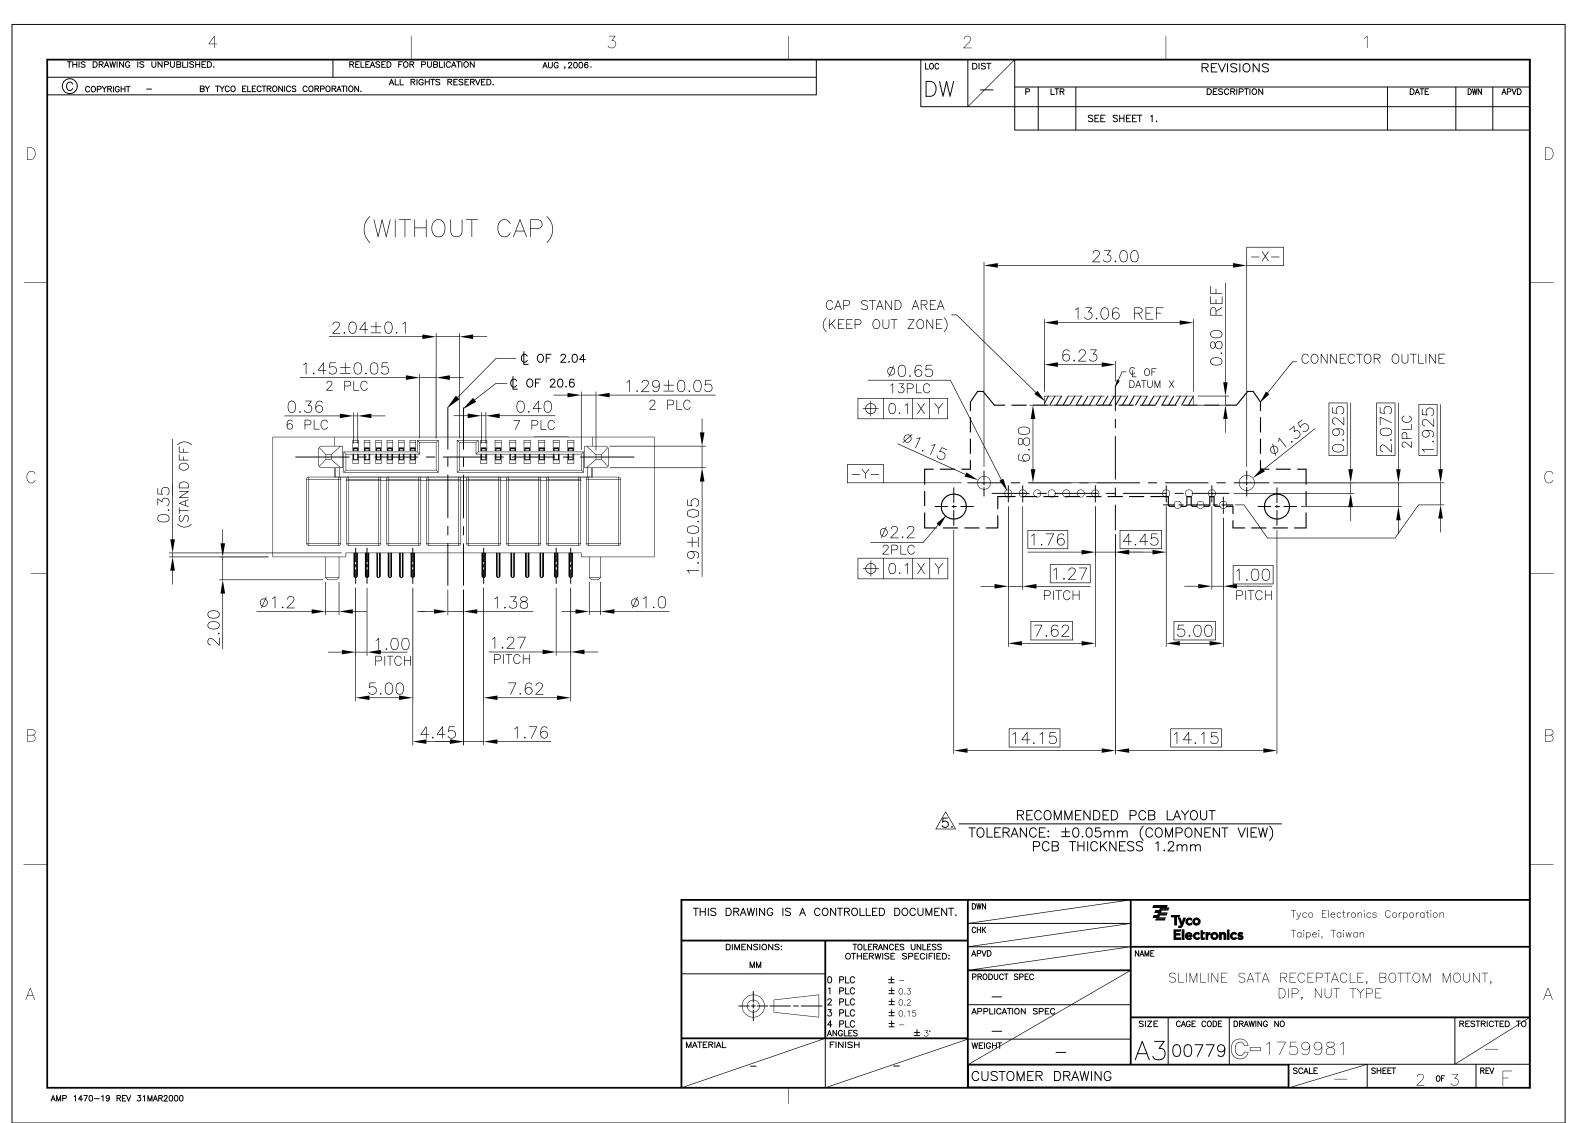

## **X-ON Electronics**

Largest Supplier of Electrical and Electronic Components

Click to view similar products for Automotive Connectors category:

Click to view products by TE Connectivity manufacturer:

Other Similar products are found below:

003-018-000 600858 60403001 60993906-B 60993913-B 629515004020001 M83723/71R1808N L/C M902-2131 M902-2161 M902-2344 72.330.1035.1 73.353.4028.0 F118010 F119300-B F132210 F166900 F180100 F258300 F258300-B F294300-B F339100 F339700 F358300-B F374110 F407400 F412210 F444110 F487000 F495100 F500900-B F509500B-B 770444-1 827153-1 881735-1 8N1515-32-24P 9-1326729-8 925467-1 925474-1 928905-1 936398-2 964562-4 964731-2 968782-1 GT17SA-8DS-HU GT17VS-10DP-5.2CF 98315-0001 98891-1012 98895-2014 98936-1039