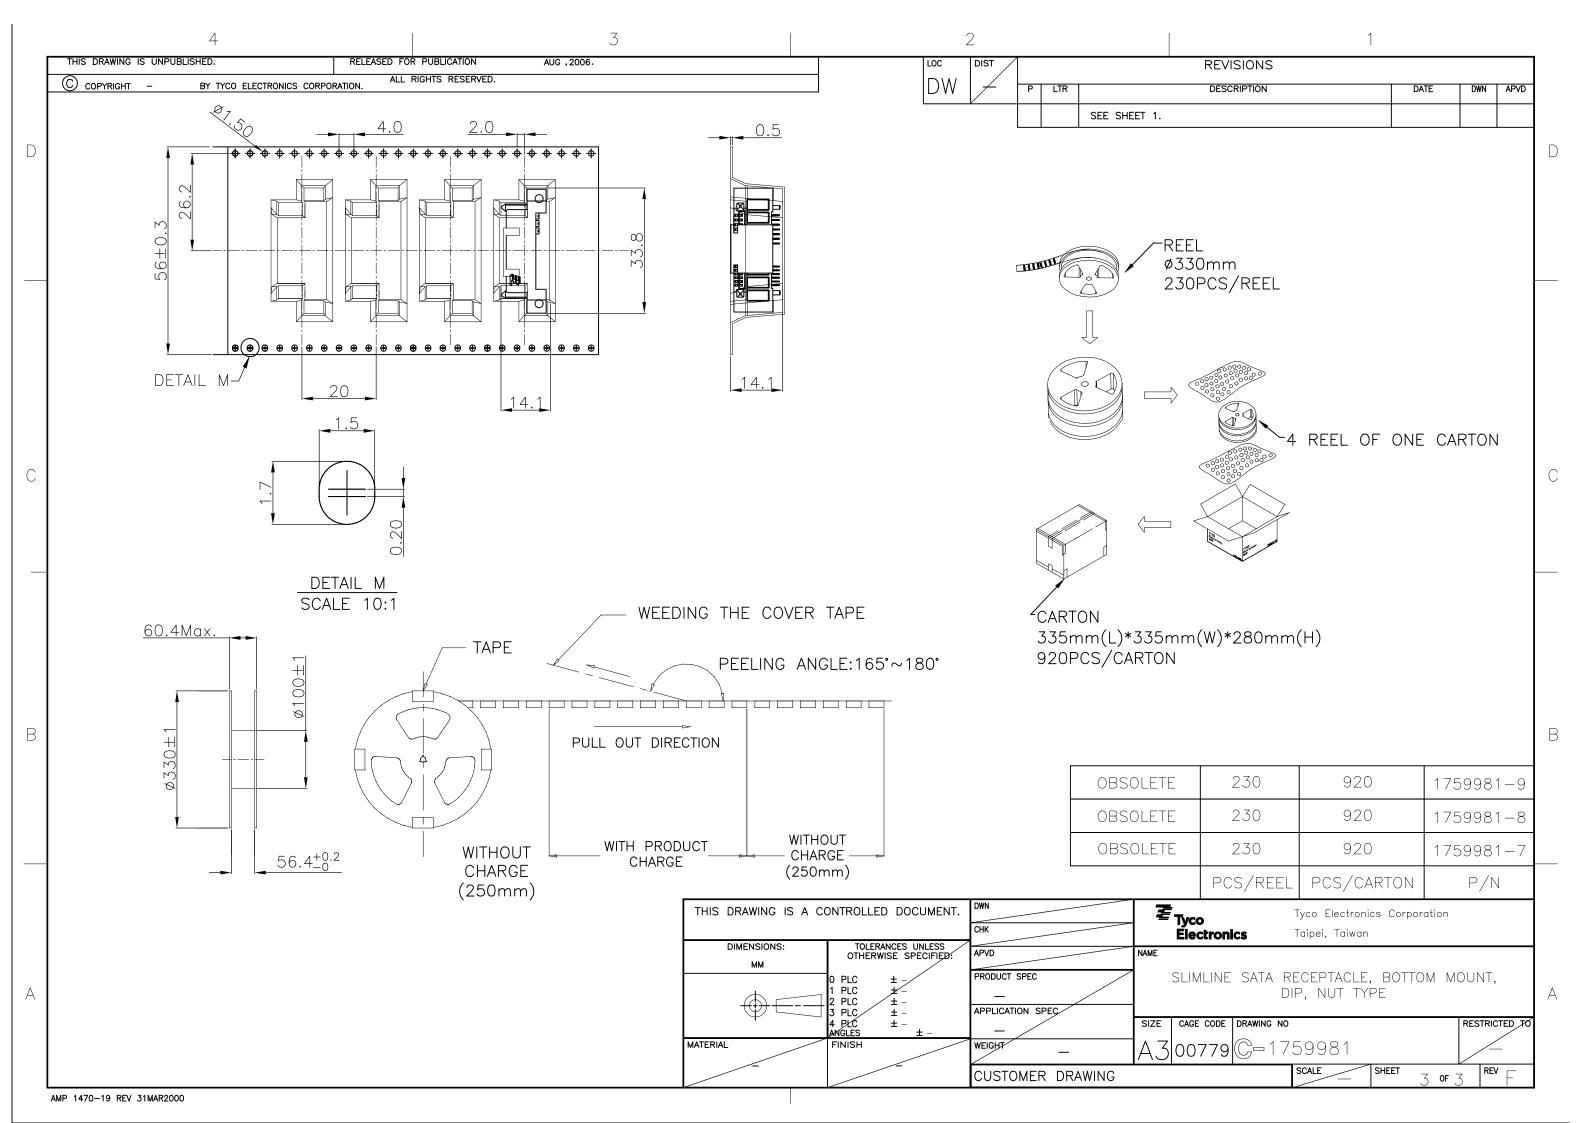

## **X-ON Electronics**

Largest Supplier of Electrical and Electronic Components

Click to view similar products for Automotive Connectors category:

Click to view products by TE Connectivity manufacturer:

Other Similar products are found below:

003-018-000 600858 60403001 60993906-B 60993913-B 629515004020001 M83723/71R1808N L/C M902-2131 M902-2161 M902-2344 72.330.1035.1 73.353.4028.0 F118010 F119300-B F132210 F166900 F180100 F258300 F258300-B F294300-B F339100 F339700 F358300-B F374110 F407400 F412210 F444110 F487000 F495100 F500900-B F509500B-B 770444-1 827153-1 881735-1 8N1515-32-24P 9-1326729-8 925467-1 925474-1 928905-1 936398-2 964562-4 964731-2 968782-1 GT17SA-8DS-HU GT17VS-10DP-5.2CF 98315-0001 98891-1012 98895-2014 98936-1039