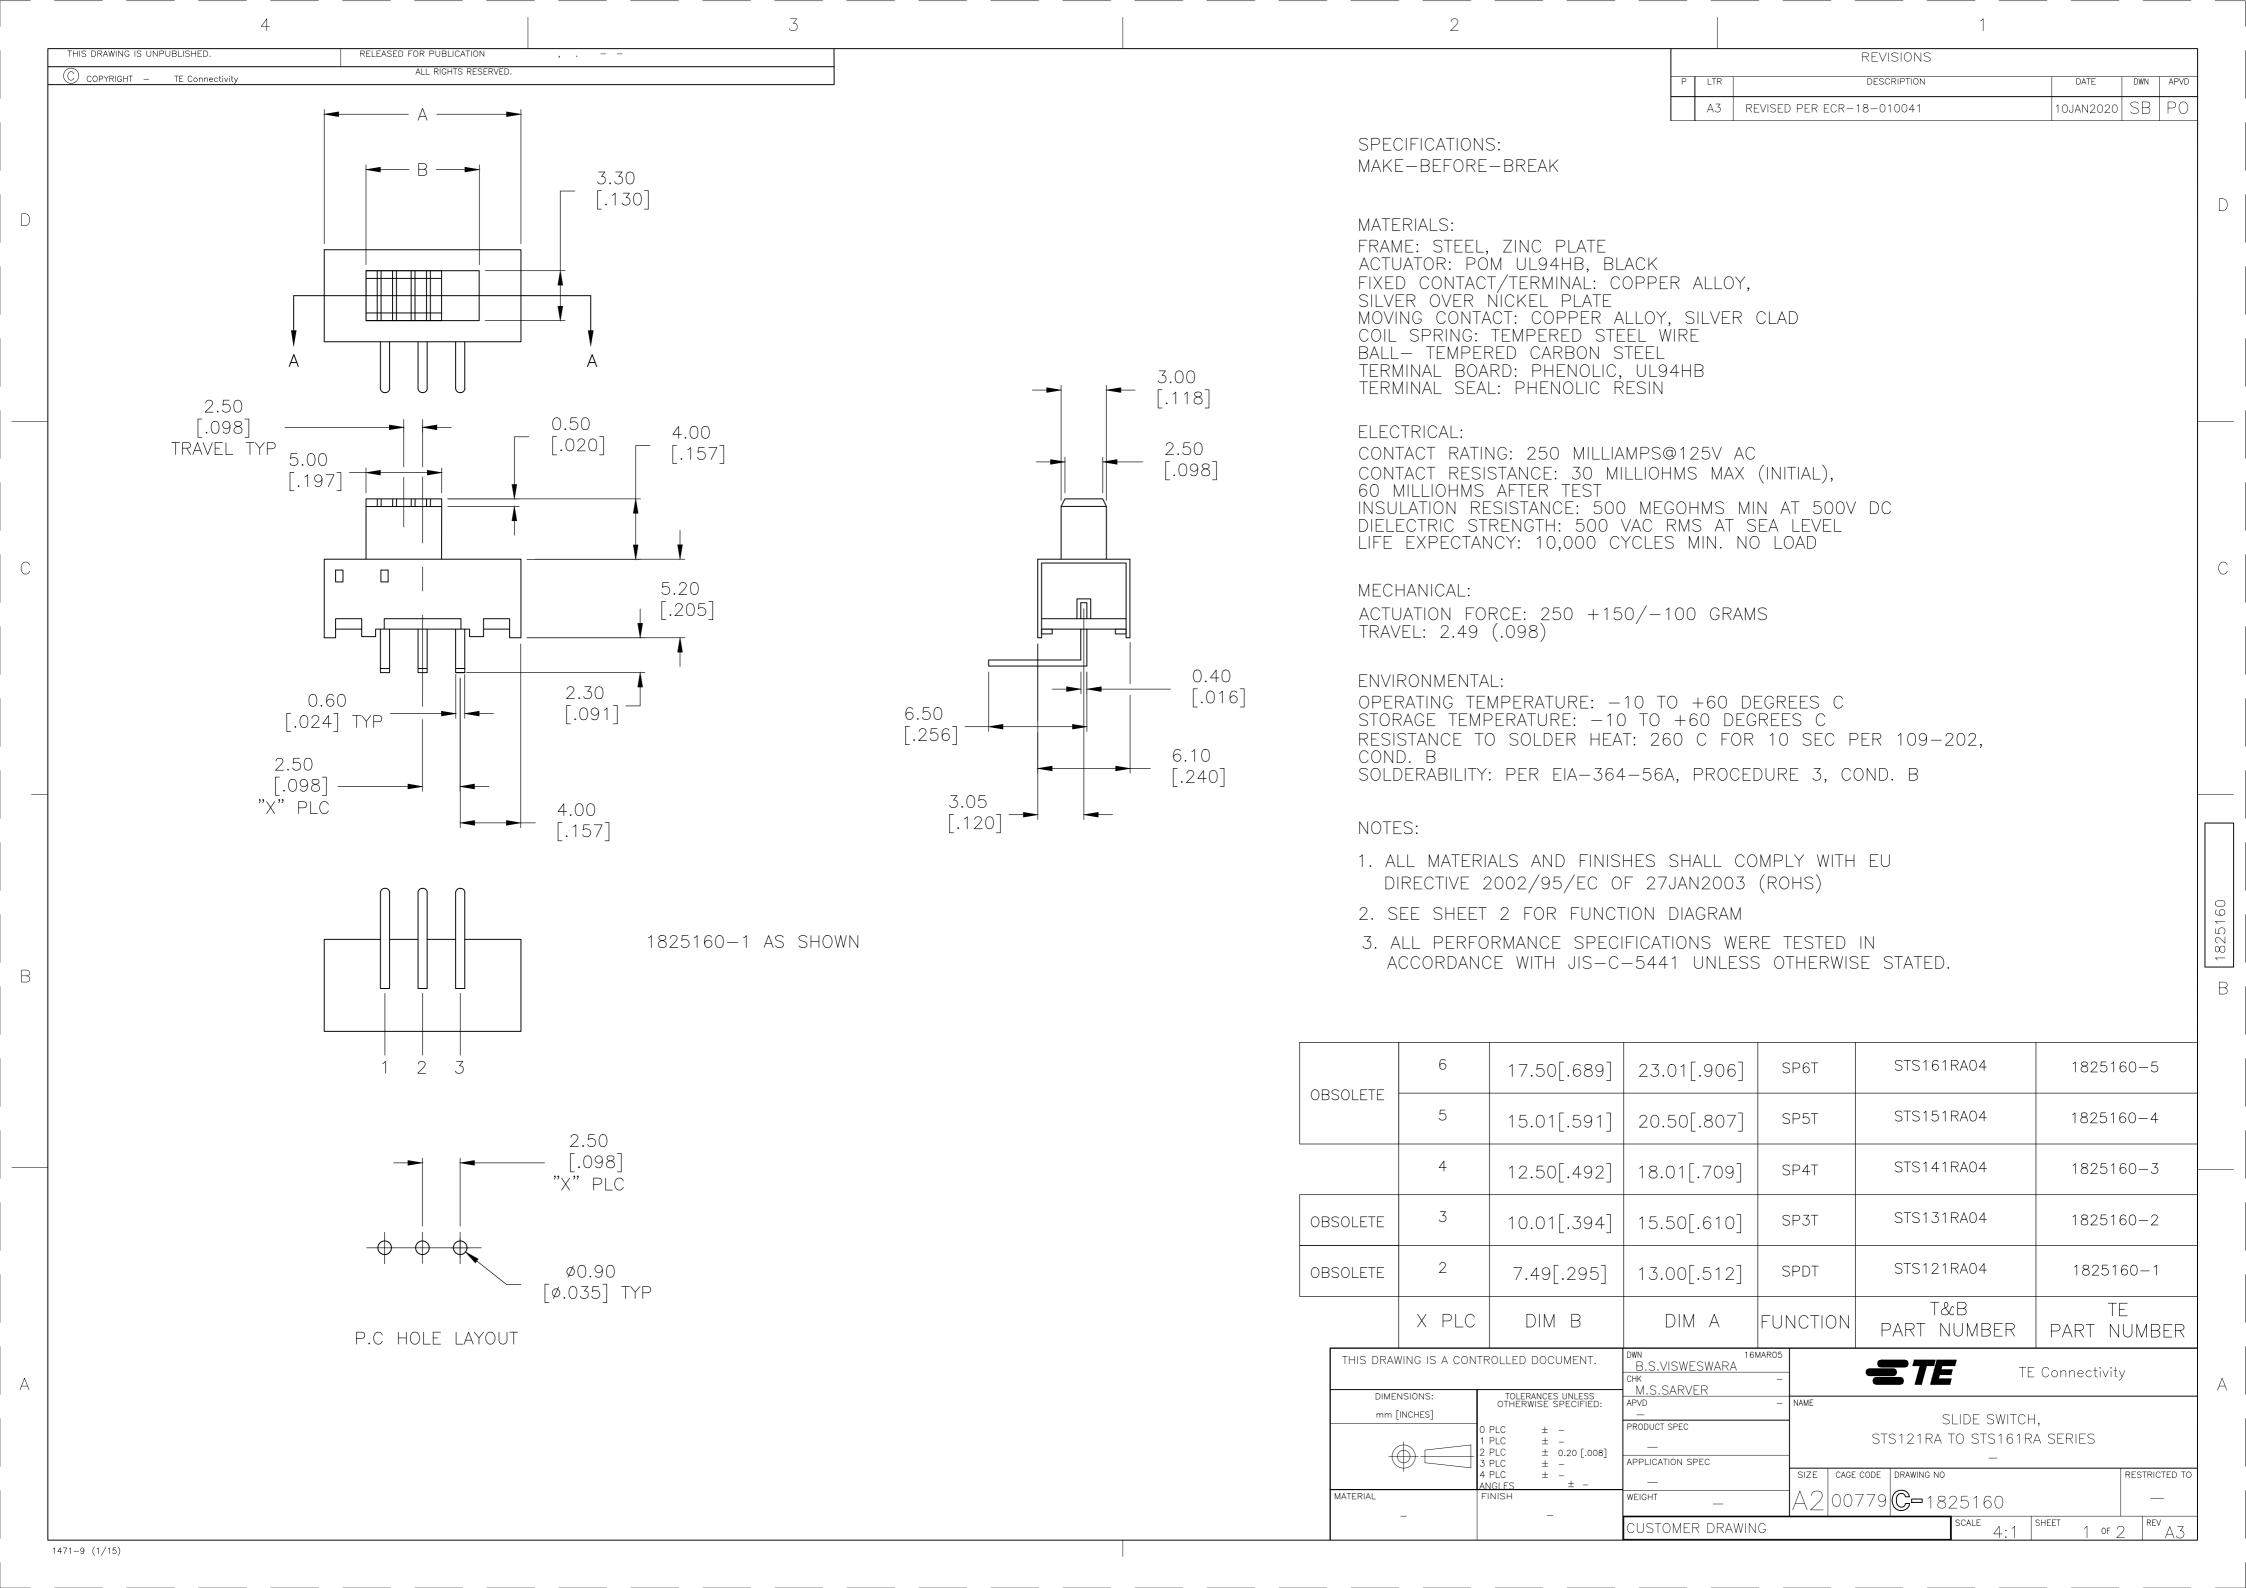

## **X-ON Electronics**

Largest Supplier of Electrical and Electronic Components

Click to view similar products for Slide Switches category:

Click to view products by TE Connectivity manufacturer:

Other Similar products are found below:

6-1437581-1 M43R MHS123K15D MHSS1104A MMD GH49S010001 GH49WW00001 1437576-8 EPS1PC1 1825074-1 1825160-3

1825167-2 25139NLDB 25436NLDB 25449NAH 25536NA L101011ML04B SLB1240R45 SLSA12004 1825078-1 1825080-4 1825081-1

1825269-1 1825270-2 STS141RA04 T2215BEN506 GF-124-0204 GH46P000001 GH46W000001 GH49P010001 25339NA 25436NLDH

CST91246FK TG36P000000 TG36P000050 47227LFE 49331L MHSS1105A 50208L HW4S-5LF22N3 L202091MS02Q 4-1437581-7

X2225CR-437W 48BFSP3M2QT 49329L 1101M1S3ZB8E2 1-1437581-1 EG1218REDACTUATOR TG39W000000 1825075-1