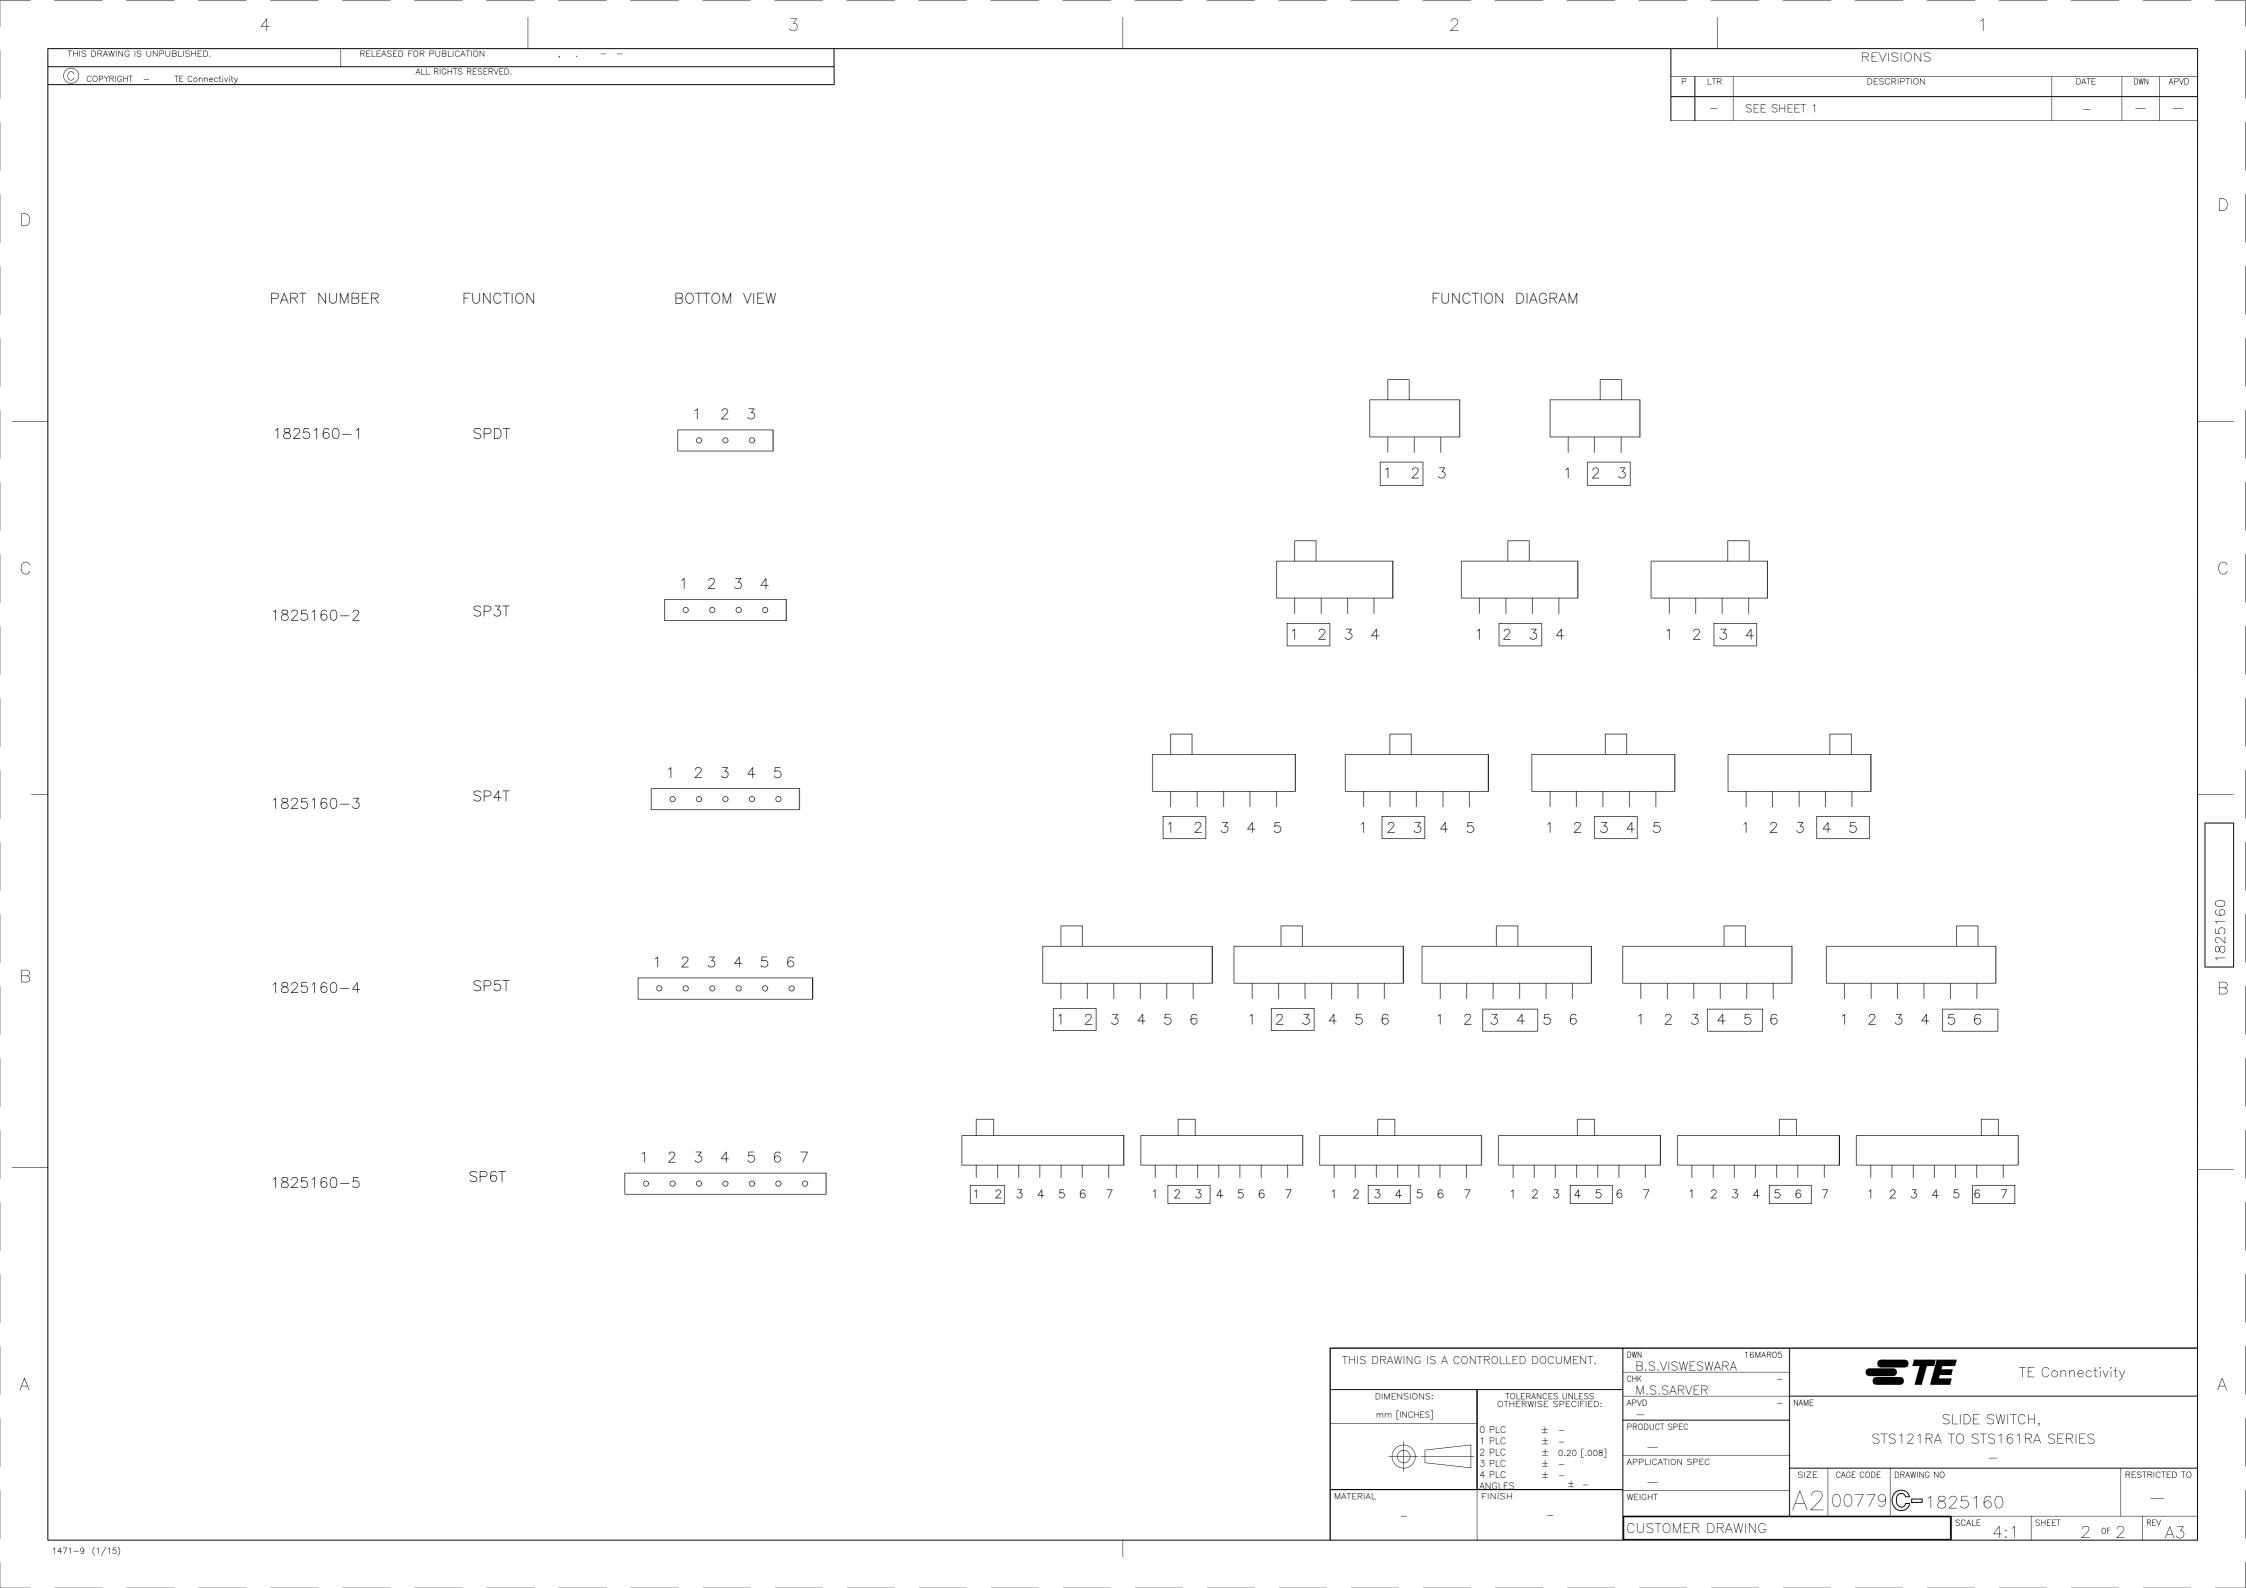

## **X-ON Electronics**

Largest Supplier of Electrical and Electronic Components

Click to view similar products for Slide Switches category:

Click to view products by TE Connectivity manufacturer:

Other Similar products are found below:

6-1437581-1 M43R MHS123K15D MHSS1104A MMD GH49S010001 GH49WW00001 1437576-8 EPS1PC1 1825074-1 1825160-3

1825167-2 25139NLDB 25436NLDB 25449NAH 25536NA L101011ML04B SLB1240R45 SLSA12004 1825078-1 1825080-4 1825081-1

1825269-1 1825270-2 STS141RA04 T2215BEN506 GF-124-0204 GH46P000001 GH46W000001 GH49P010001 25339NA 25436NLDH

CST91246FK TG36P000000 TG36P000050 47227LFE 49331L MHSS1105A 50208L HW4S-5LF22N3 L202091MS02Q 4-1437581-7

X2225CR-437W 48BFSP3M2QT 49329L 1101M1S3ZB8E2 1-1437581-1 EG1218REDACTUATOR TG39W000000 1825075-1