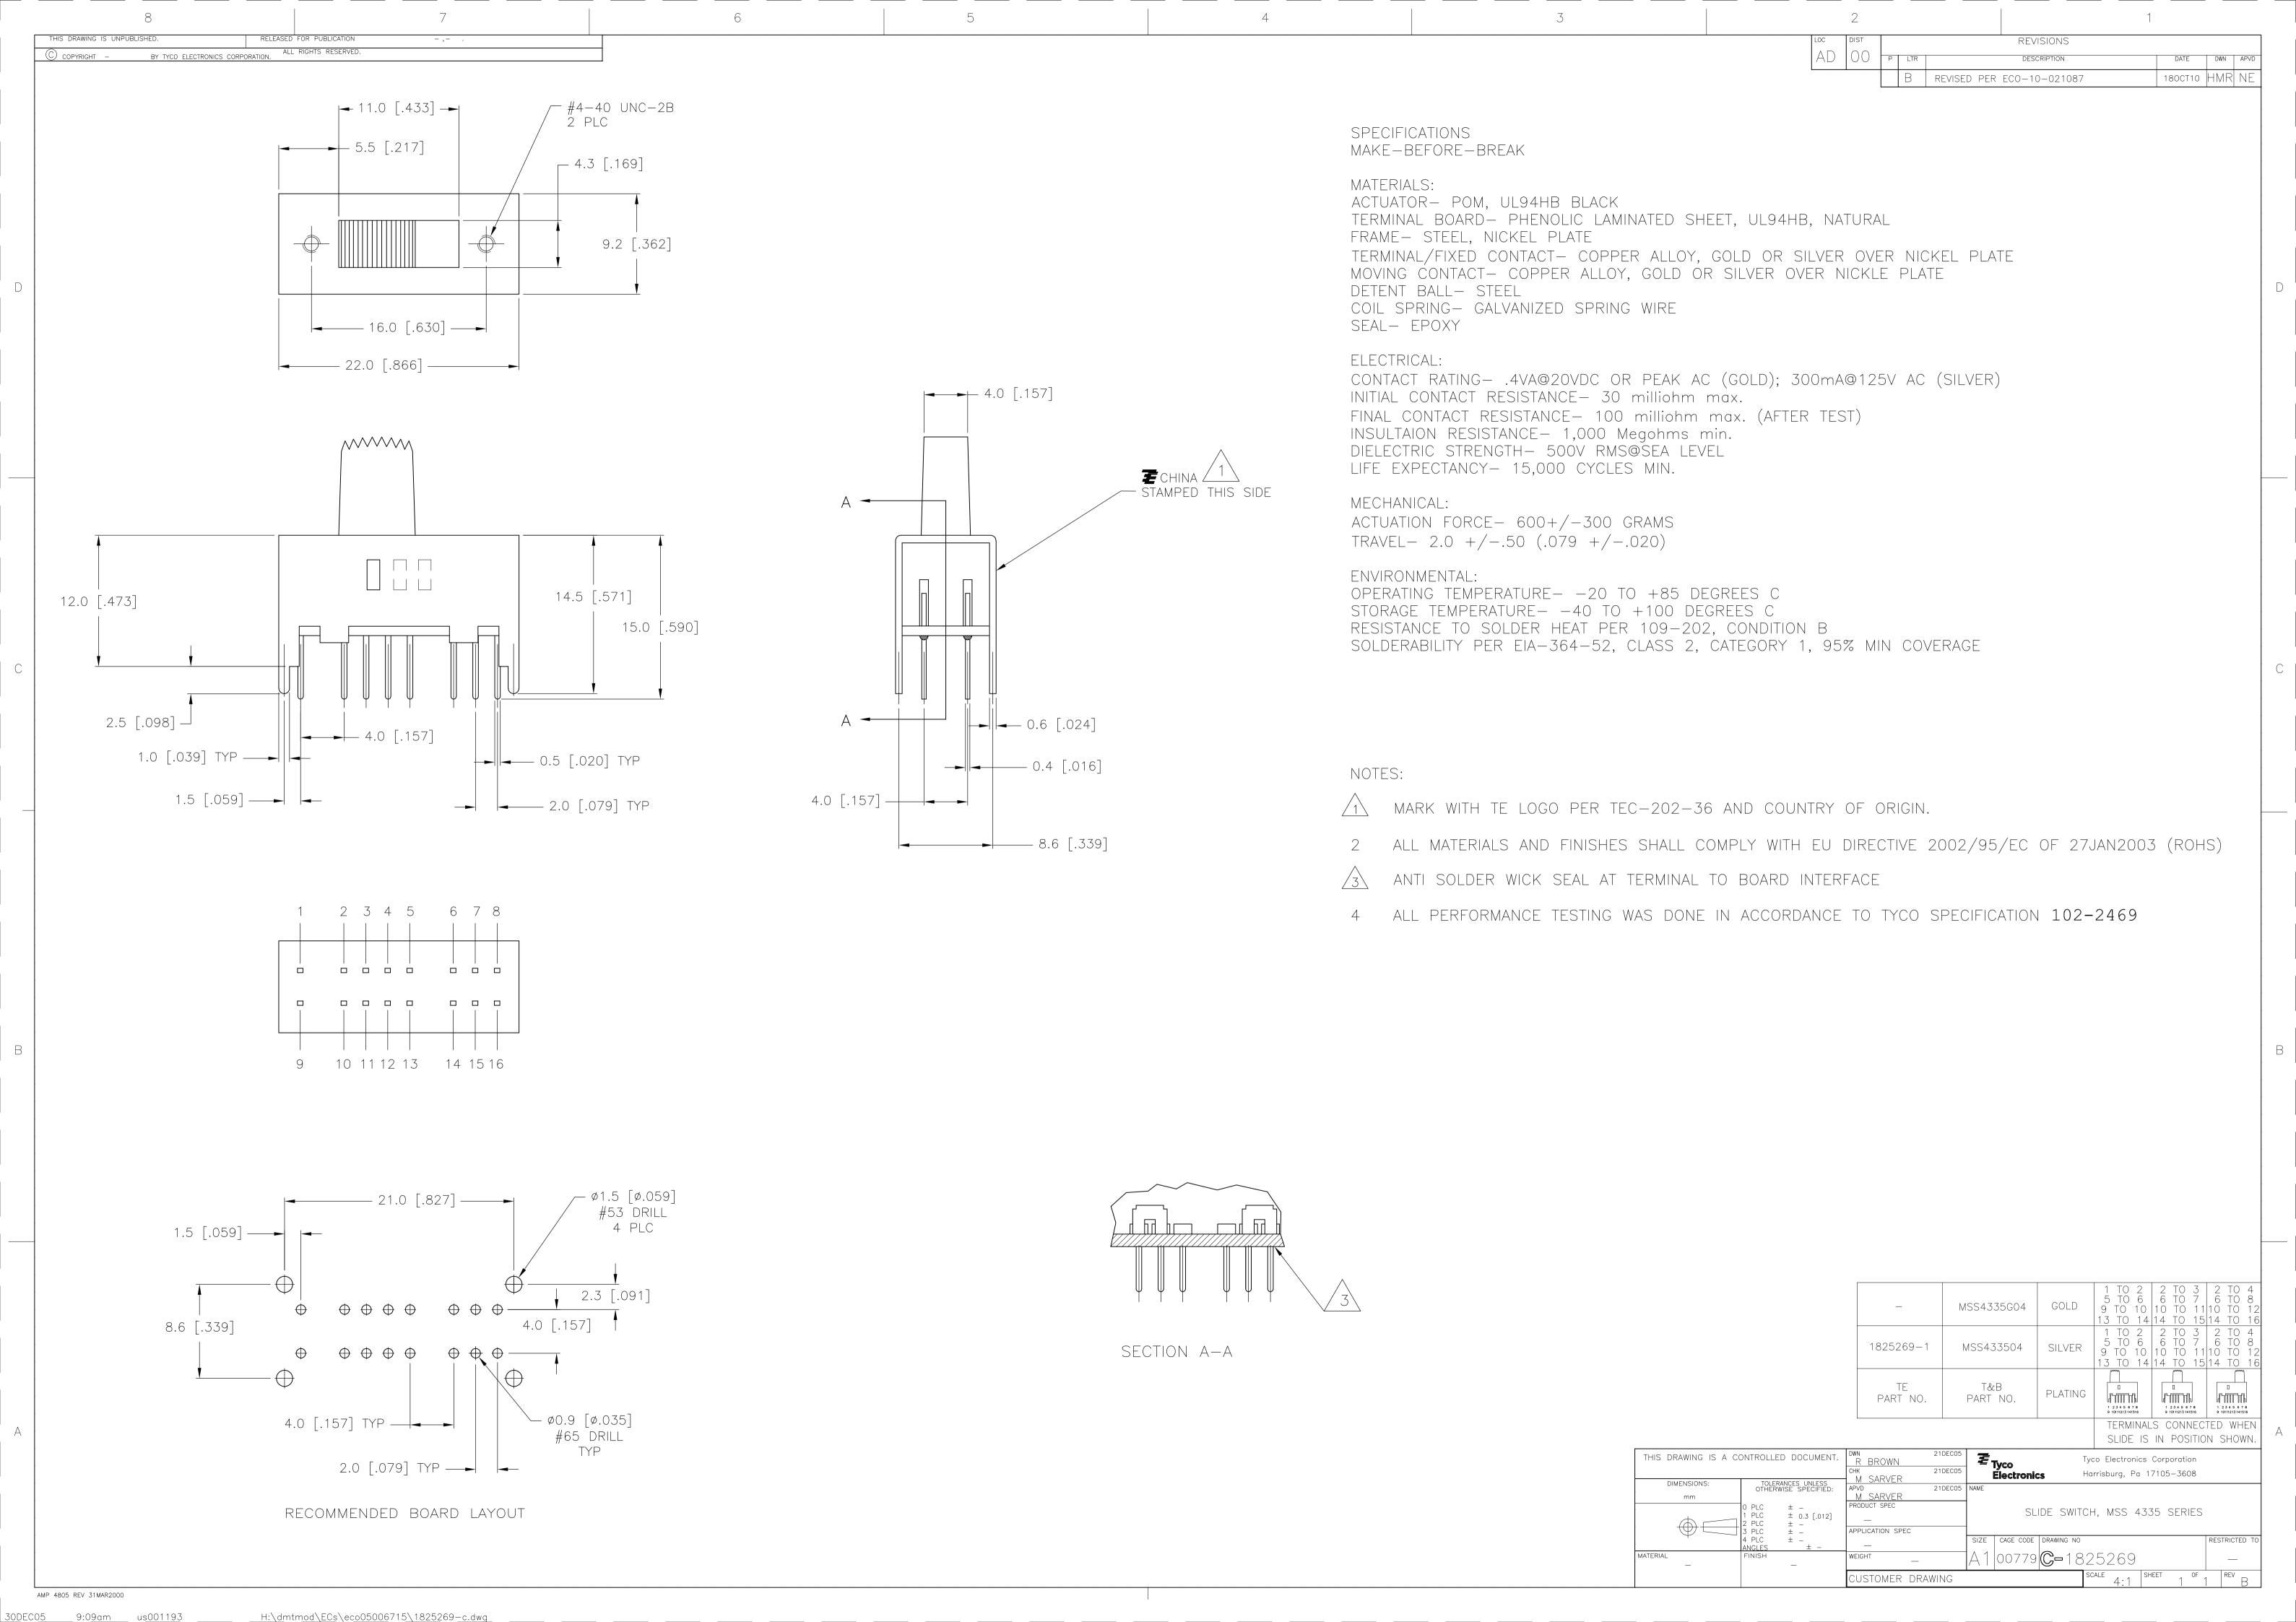

1825269-1 1825270-2 STS141RA04 T2215BEN506 GF-124-0204 GH46P000001 GH46W000001 GH49P010001 25339NA 25436NLDH

CST91246FK TG36P000000 TG36P000050 47227LFE 49331L MHSS1105A 50208L HW4S-5LF22N3 L202091MS02Q 4-1437581-7