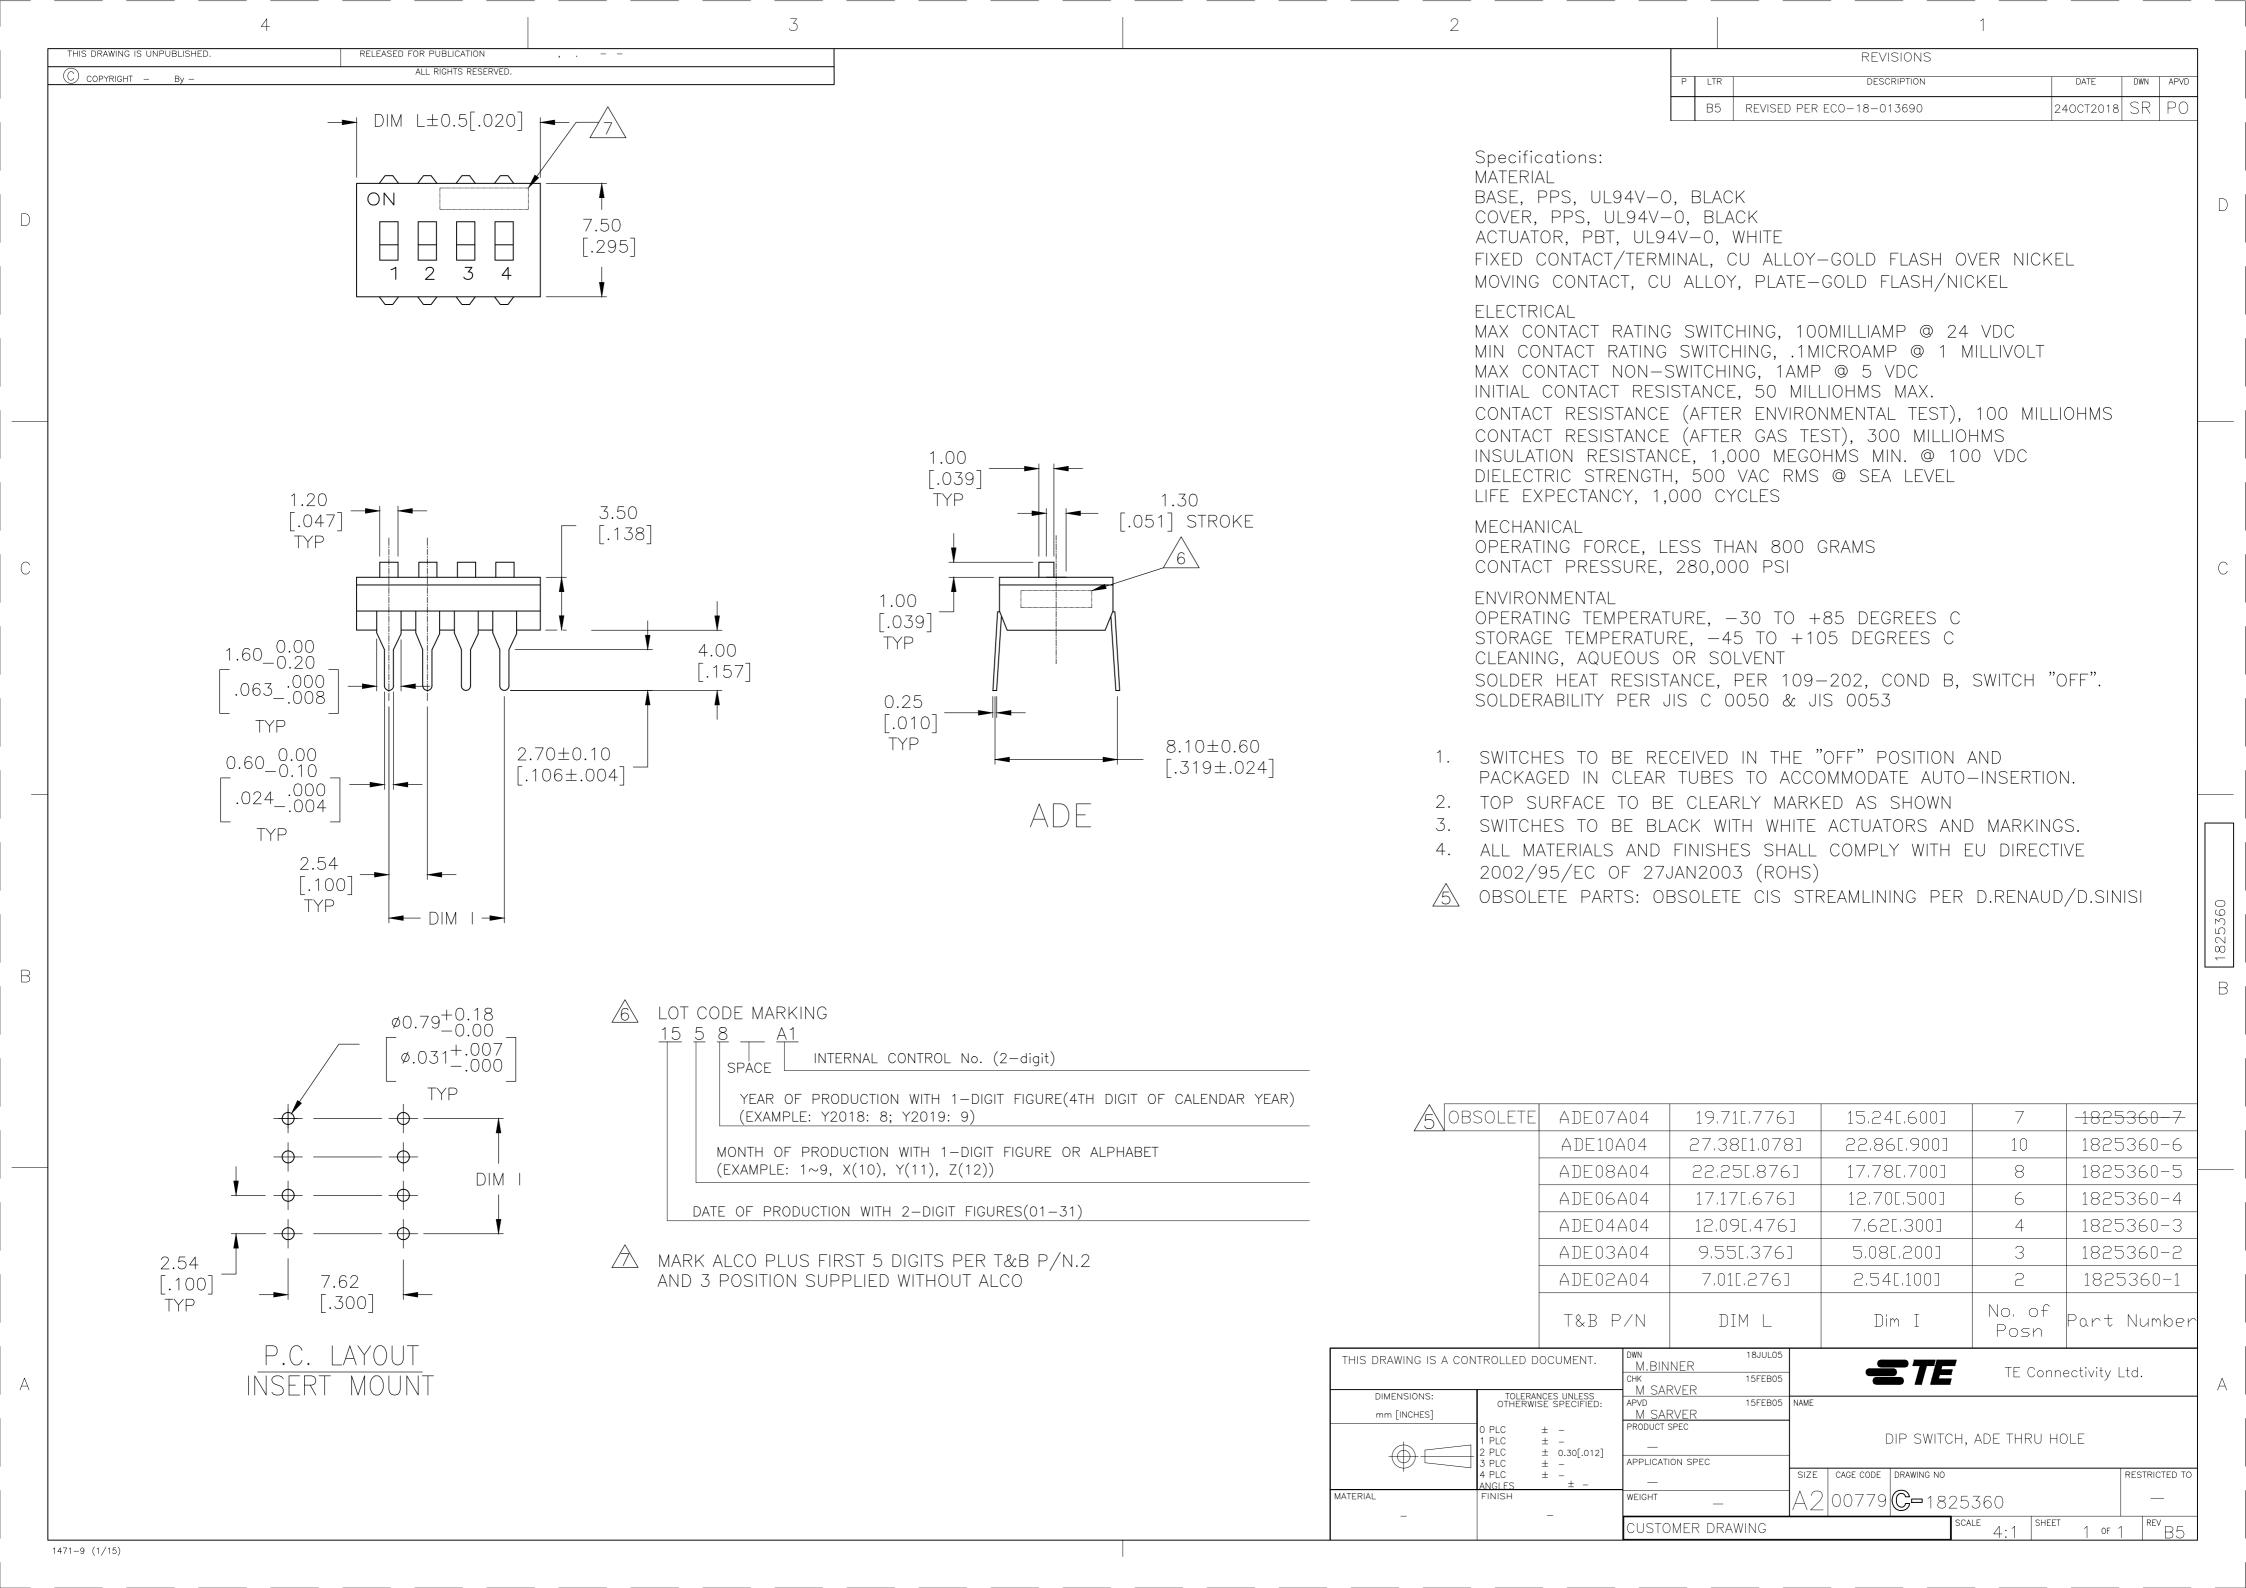

## **X-ON Electronics**

Largest Supplier of Electrical and Electronic Components

Click to view similar products for DIP Switches/SIP Switches category:

Click to view products by TE Connectivity manufacturer:

Other Similar products are found below:

78M03S 79B10T 8136-475G4T G7G-1A2-CB-DC12 H7CZL8AC100240 A7SS-M A8CA-201 DRR60016 DRS4016 1825008-1 1825444-1 25.350.0653.0 SDA10H1BDA 97R06ST A2C-2A5 1825444-7 ADE08SA04 ADE12S04 192960010 2-1825058-8 25.330.0653.1 25.352.0353.0 CXDRIVEV2X IKN0600000 IKN0800000 LA2-002-DC24 DBS1003 438872000 DRD10CRAE04 DSR02T DSS 208 N E2FMX2D1M1TGJ03M NDI10H 219-9MSTP 204-6ES EPM02FV 701521596 NDS08V 76SB05 79A10 TD06H0SK1 Z7.255.9027.0 1-1825058-3 1825428-4 219-10LPSTF E3ZG6111D03M G4D212PUSTV2DC5 NDI05H EPG301BT06 206S0117