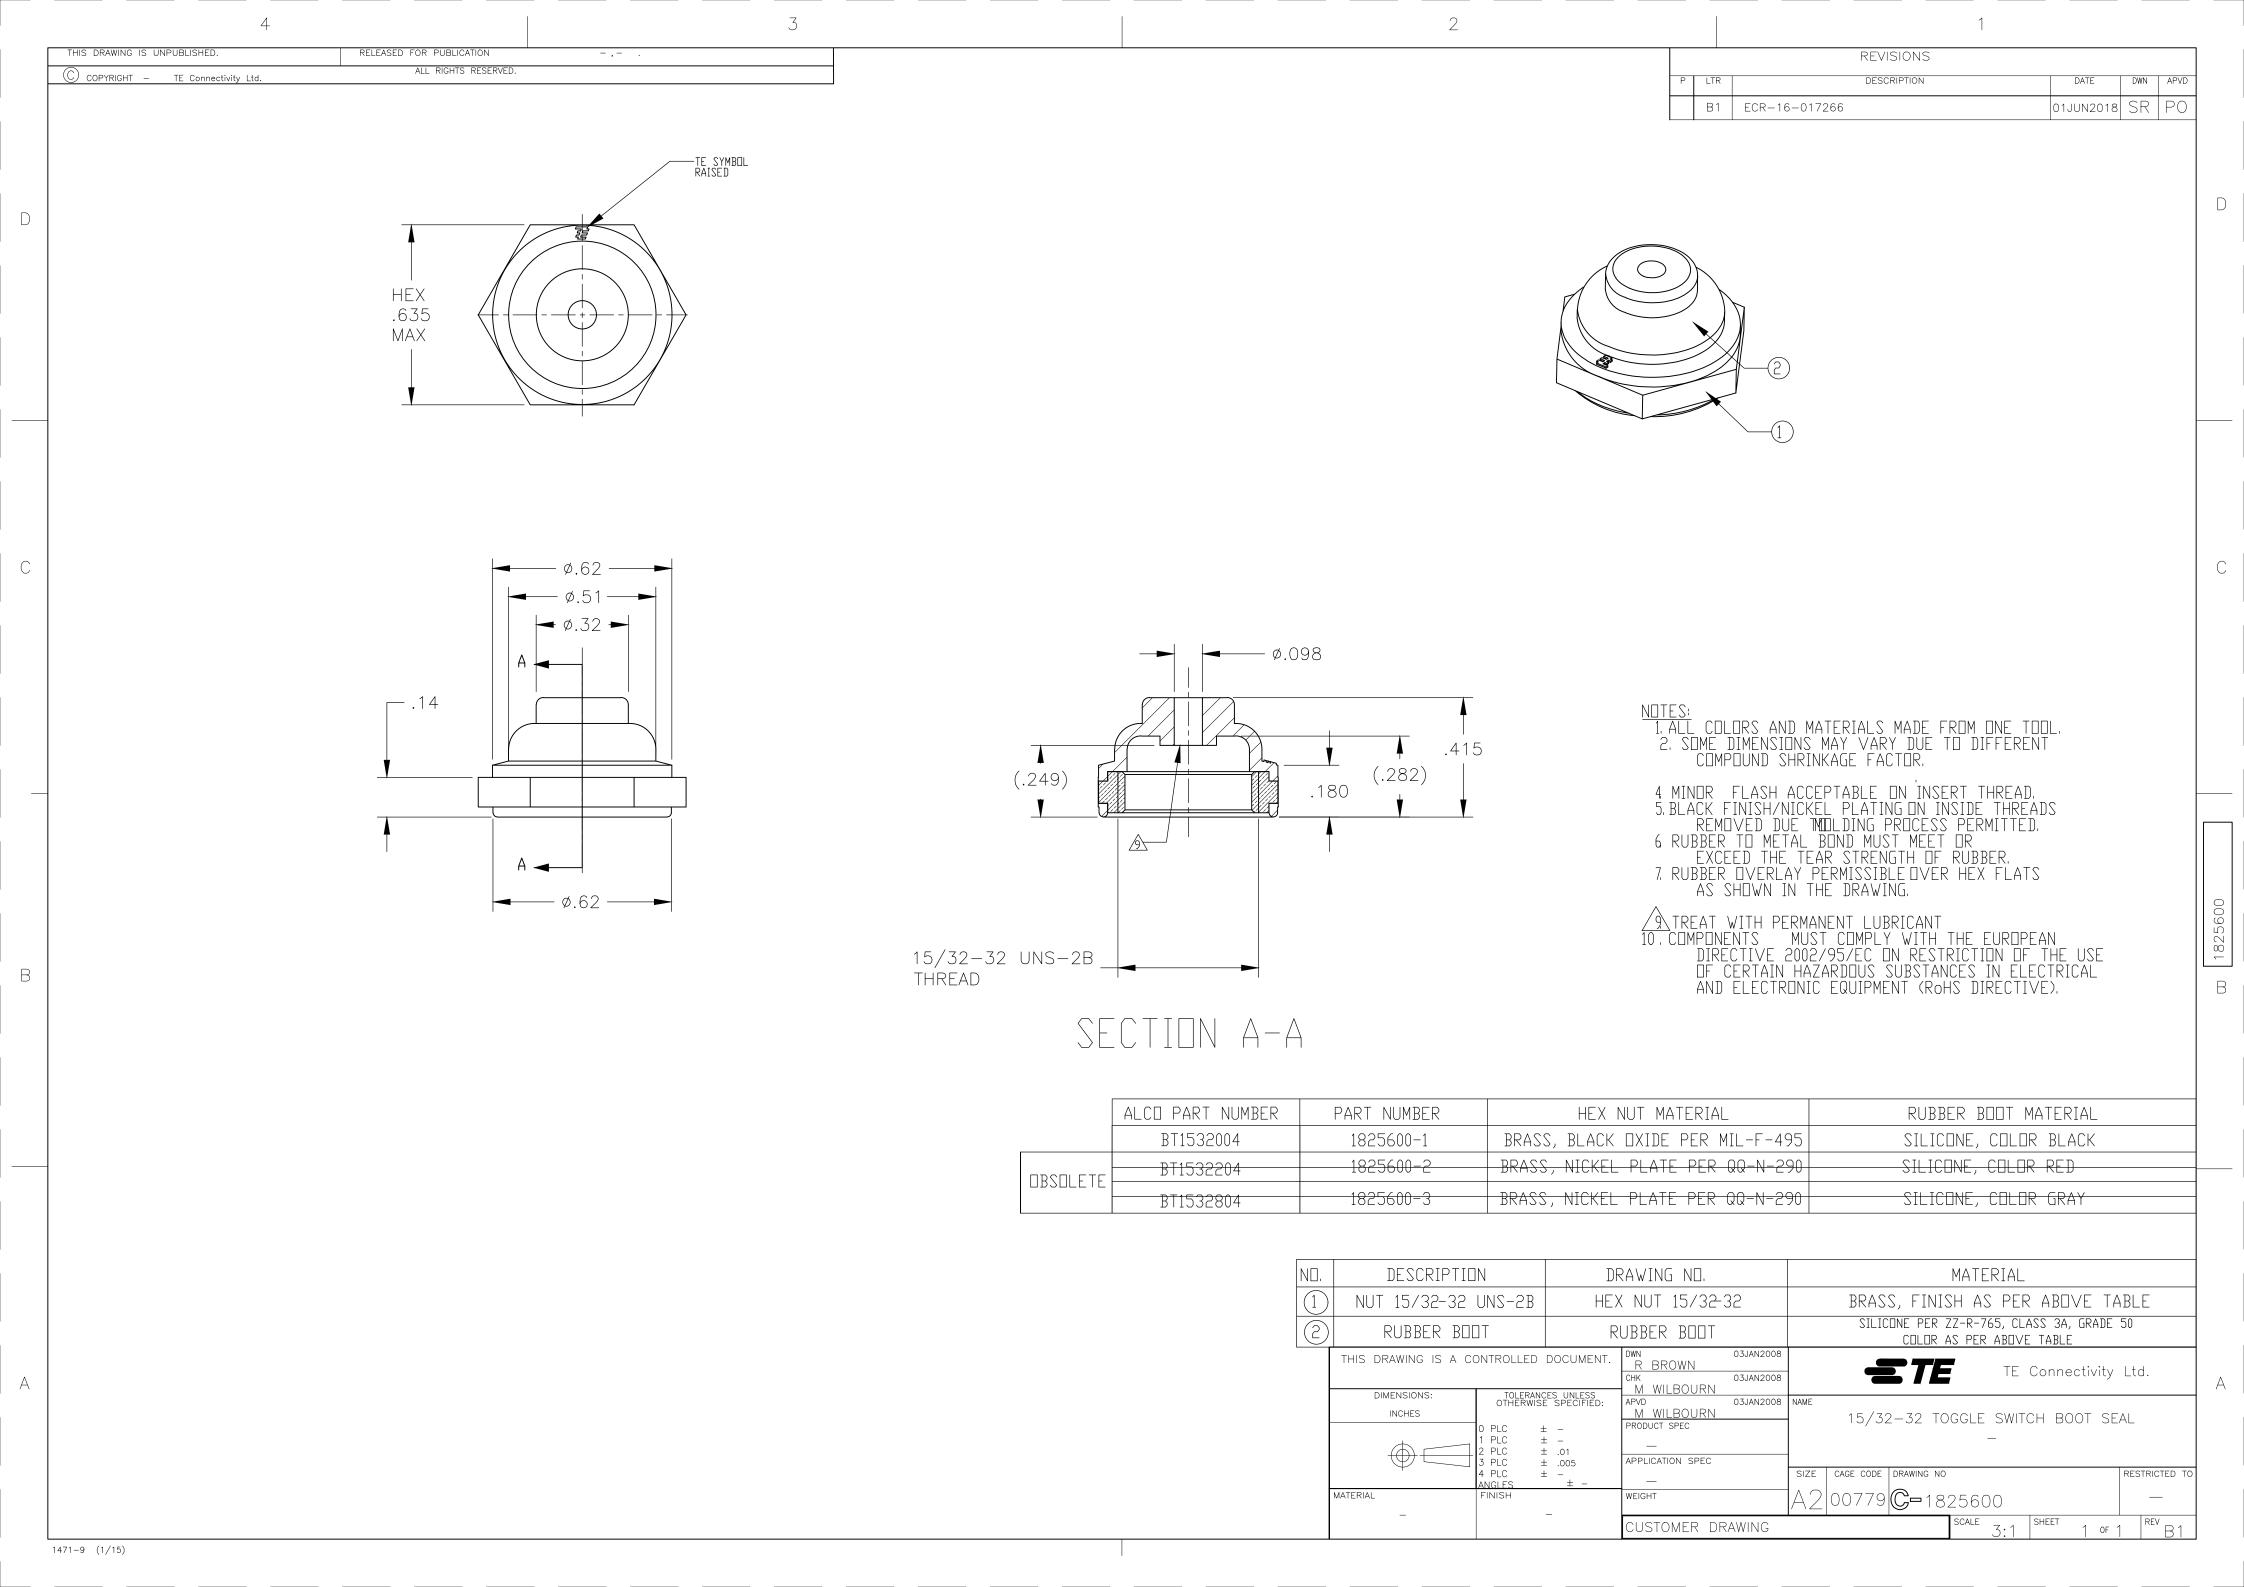

## **X-ON Electronics**

Largest Supplier of Electrical and Electronic Components

Click to view similar products for Switch Hardware category:

Click to view products by TE Connectivity manufacturer:

Other Similar products are found below:

893102000 LZZ1A 0098.9234 61-9707.7 61-9771.0 M2PA-5011 635401 6PA104 6PA113 6PA147-E6 6PA148-E6 6PA32 6PA9 700106
700109 700201A56 700303A56 700701264 700C1GRY 700C2GRN 704-6001 704.960.4 704.960.9 704.965.1 704.965.2 704.965.6
704.966.0 7089-3 71M1048 757200264 778000A56 79215938 MHU35 MHU37 825.003.011 825.005.011 825.053.011 825.055.011
826.000.071 827.020.011 827.400.021 835.900.023 MML52C10C MML52E10C MML72EEK MML92HGH MML93K 84211M02CNNS
84211M02LGRS 84211M02LNNX3