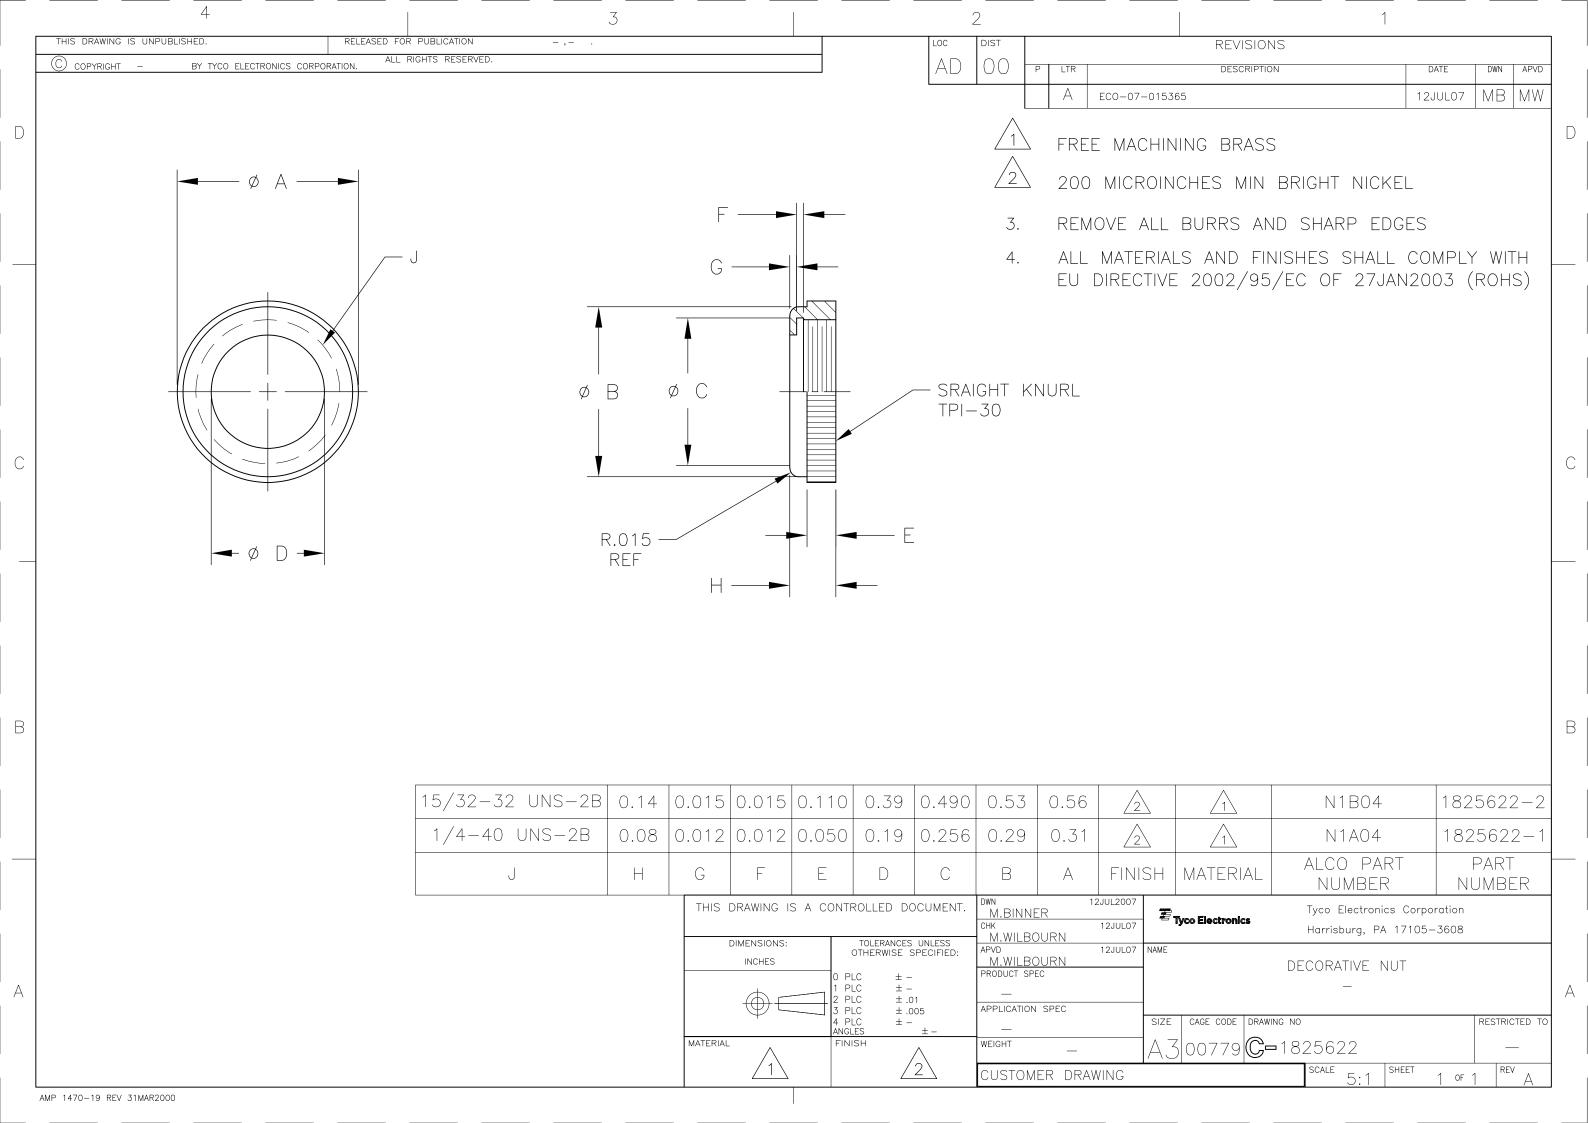

## **X-ON Electronics**

Largest Supplier of Electrical and Electronic Components

Click to view similar products for Switch Fixings category:

Click to view products by TE Connectivity manufacturer:

Other Similar products are found below:

893102000 00-5150 LZZ1A 0098.9234 M2PA-5011 630155 635401 6PA113 6PA147-E6 6PA148-E6 6PA32 6PA9 700109 700303A56 700C1GRY 700C2GRN 704-6001 704.960.4 704.960.9 704.965.2 704.965.6 704.966.0 7089-3 710082-B11 71M1048 757200264 764300000 MHU35 MHU37 807039-1 825.003.011 825.005.011 825.053.011 825.055.011 826.000.071 827.020.011 827.400.021 835.900.023 MML52C10C MML52E10C MML92HGH MML93K 84211M02CNNS 84212M02CNNS 84217A8.0LNOS 842.500.011 843.000.011 843187-000 843487-000 84-901