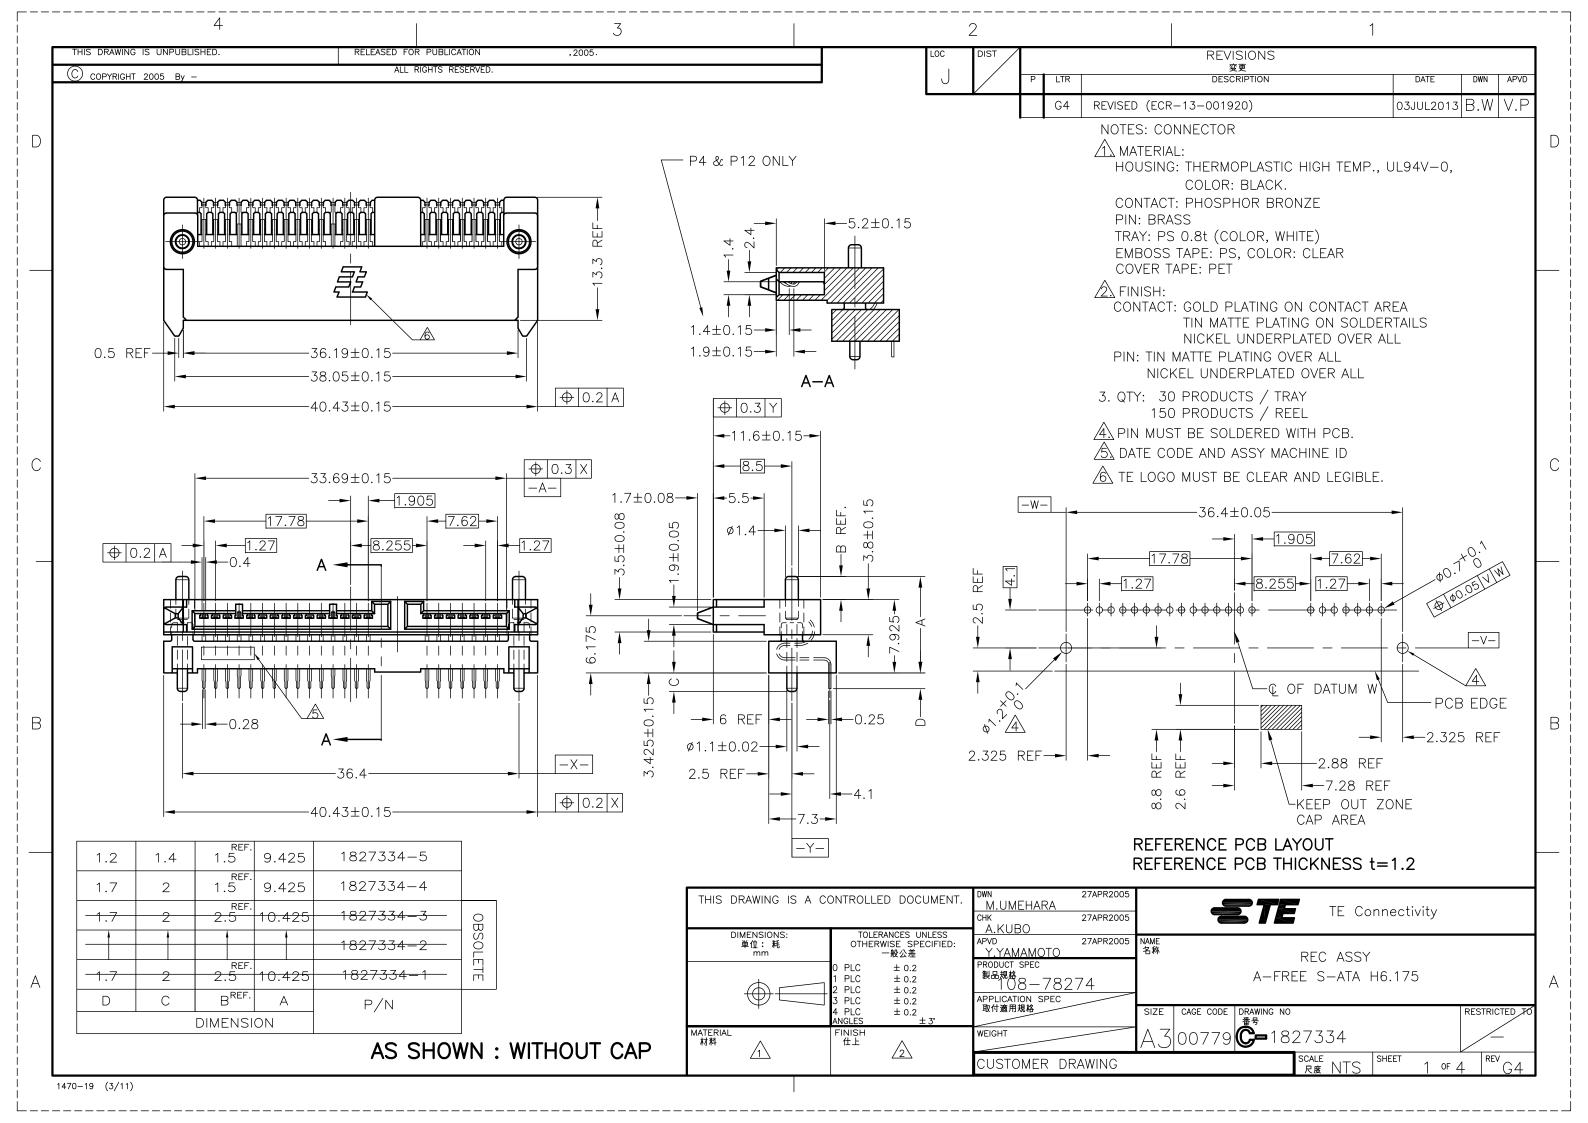

## **X-ON Electronics**

Largest Supplier of Electrical and Electronic Components

Click to view similar products for Automotive Connectors category:

Click to view products by TE Connectivity manufacturer:

Other Similar products are found below:

003-018-000 600858 60403001 60993906-B 60993913-B 629515004020001 M83723/71R1808N L/C M902-2131 M902-2161 M902-2344 72.330.1035.1 73.353.4028.0 F118010 F119300-B F132210 F166900 F180100 F258300 F258300-B F294300-B F339100 F339700 F358300-B F374110 F407400 F412210 F444110 F487000 F495100 F500900-B F509500B-B 770444-1 827153-1 881735-1 8N1515-32-24P 9-1326729-8 925467-1 925474-1 928905-1 936398-2 964562-4 964731-2 968782-1 GT17SA-8DS-HU GT17VS-10DP-5.2CF 98315-0001 98891-1012 98895-2014 98936-1039