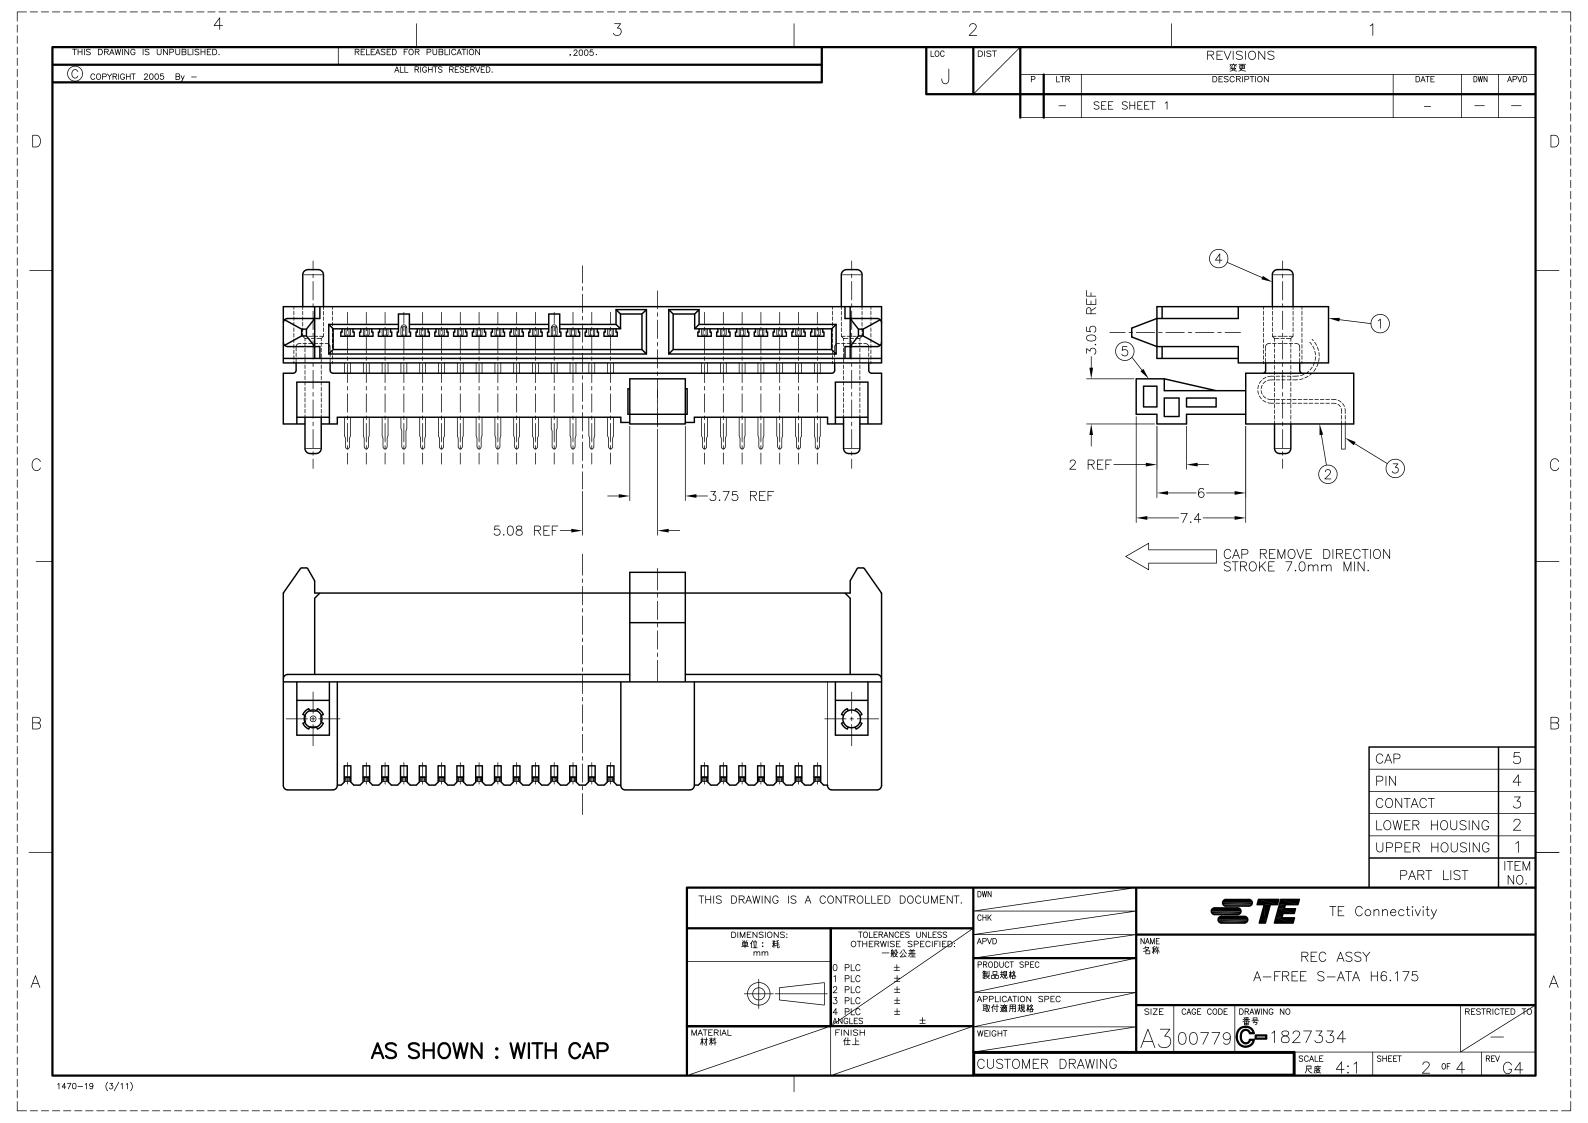

## **X-ON Electronics**

Largest Supplier of Electrical and Electronic Components

Click to view similar products for Automotive Connectors category:

Click to view products by TE Connectivity manufacturer:

Other Similar products are found below:

003-018-000 600858 60403001 60993906-B 60993913-B 629515004020001 M83723/71R1808N L/C M902-2131 M902-2161 M902-2344 72.330.1035.1 73.353.4028.0 F118010 F119300-B F132210 F166900 F180100 F258300 F258300-B F294300-B F339100 F339700 F358300-B F374110 F407400 F412210 F444110 F487000 F495100 F500900-B F509500B-B 770444-1 827153-1 881735-1 8N1515-32-24P 9-1326729-8 925467-1 925474-1 928905-1 936398-2 964562-4 964731-2 968782-1 GT17SA-8DS-HU GT17VS-10DP-5.2CF 98315-0001 98891-1012 98895-2014 98936-1039