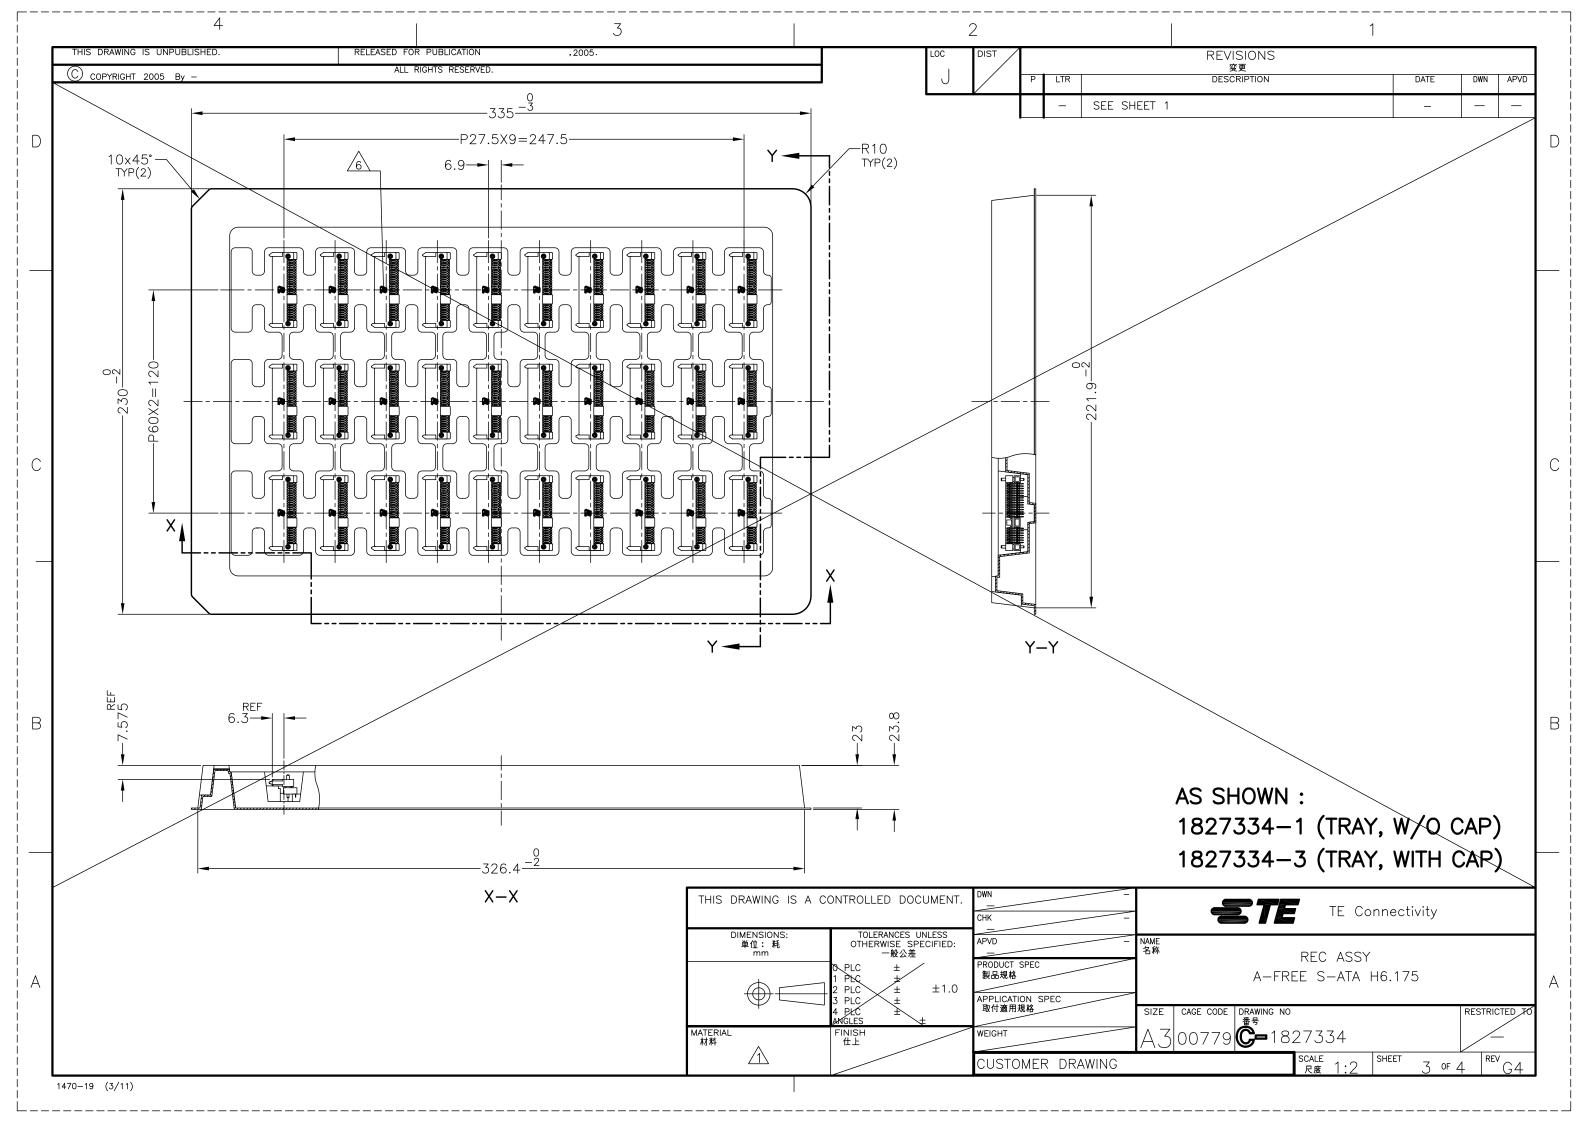

## **X-ON Electronics**

Largest Supplier of Electrical and Electronic Components

Click to view similar products for Automotive Connectors category:

Click to view products by TE Connectivity manufacturer:

Other Similar products are found below:

003-018-000 600858 60403001 60993906-B 60993913-B 629515004020001 M83723/71R1808N L/C M902-2131 M902-2161 M902-2344 72.330.1035.1 73.353.4028.0 F118010 F119300-B F132210 F166900 F180100 F258300 F258300-B F294300-B F339100 F339700 F358300-B F374110 F407400 F412210 F444110 F487000 F495100 F500900-B F509500B-B 770444-1 827153-1 881735-1 8N1515-32-24P 9-1326729-8 925467-1 925474-1 928905-1 936398-2 964562-4 964731-2 968782-1 GT17SA-8DS-HU GT17VS-10DP-5.2CF 98315-0001 98891-1012 98895-2014 98936-1039