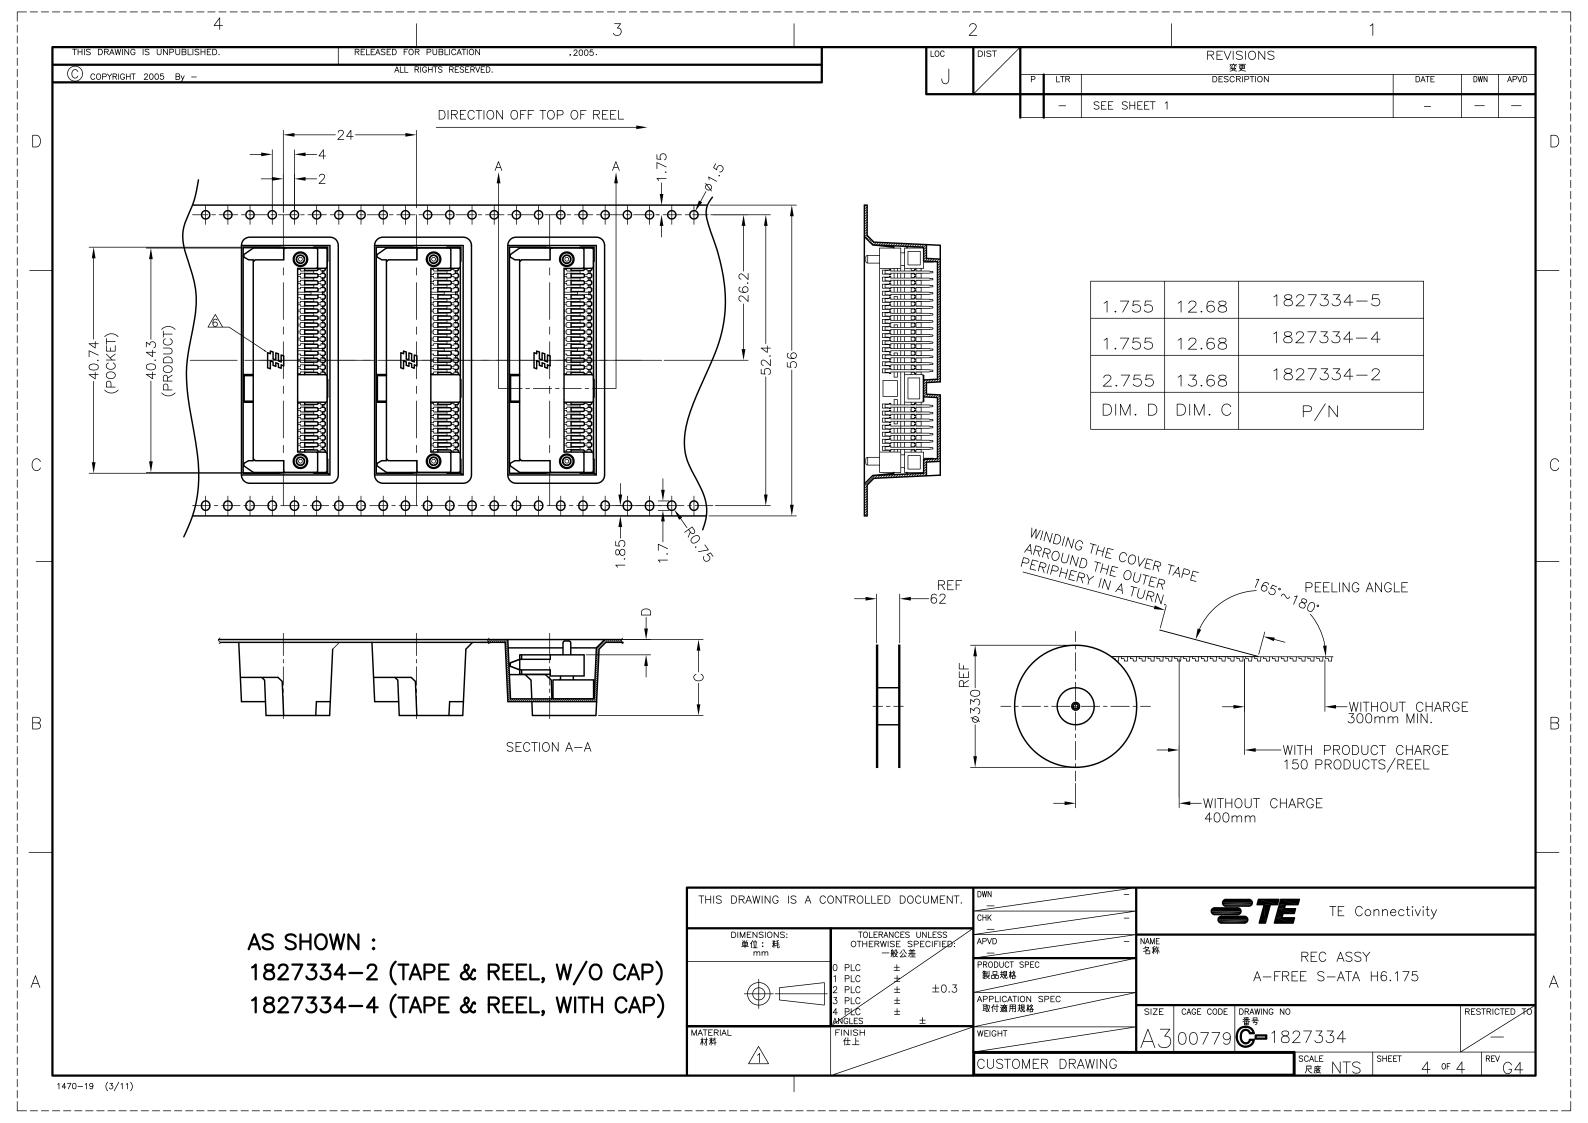

## **X-ON Electronics**

Largest Supplier of Electrical and Electronic Components

Click to view similar products for Automotive Connectors category:

Click to view products by TE Connectivity manufacturer:

Other Similar products are found below:

003-018-000 600858 60403001 60993906-B 60993913-B 629515004020001 M83723/71R1808N L/C M902-2131 M902-2161 M902-2344 72.330.1035.1 73.353.4028.0 F118010 F119300-B F132210 F166900 F180100 F258300 F258300-B F294300-B F339100 F339700 F358300-B F374110 F407400 F412210 F444110 F487000 F495100 F500900-B F509500B-B 770444-1 827153-1 881735-1 8N1515-32-24P 9-1326729-8 925467-1 925474-1 928905-1 936398-2 964562-4 964731-2 968782-1 GT17SA-8DS-HU GT17VS-10DP-5.2CF 98315-0001 98891-1012 98895-2014 98936-1039