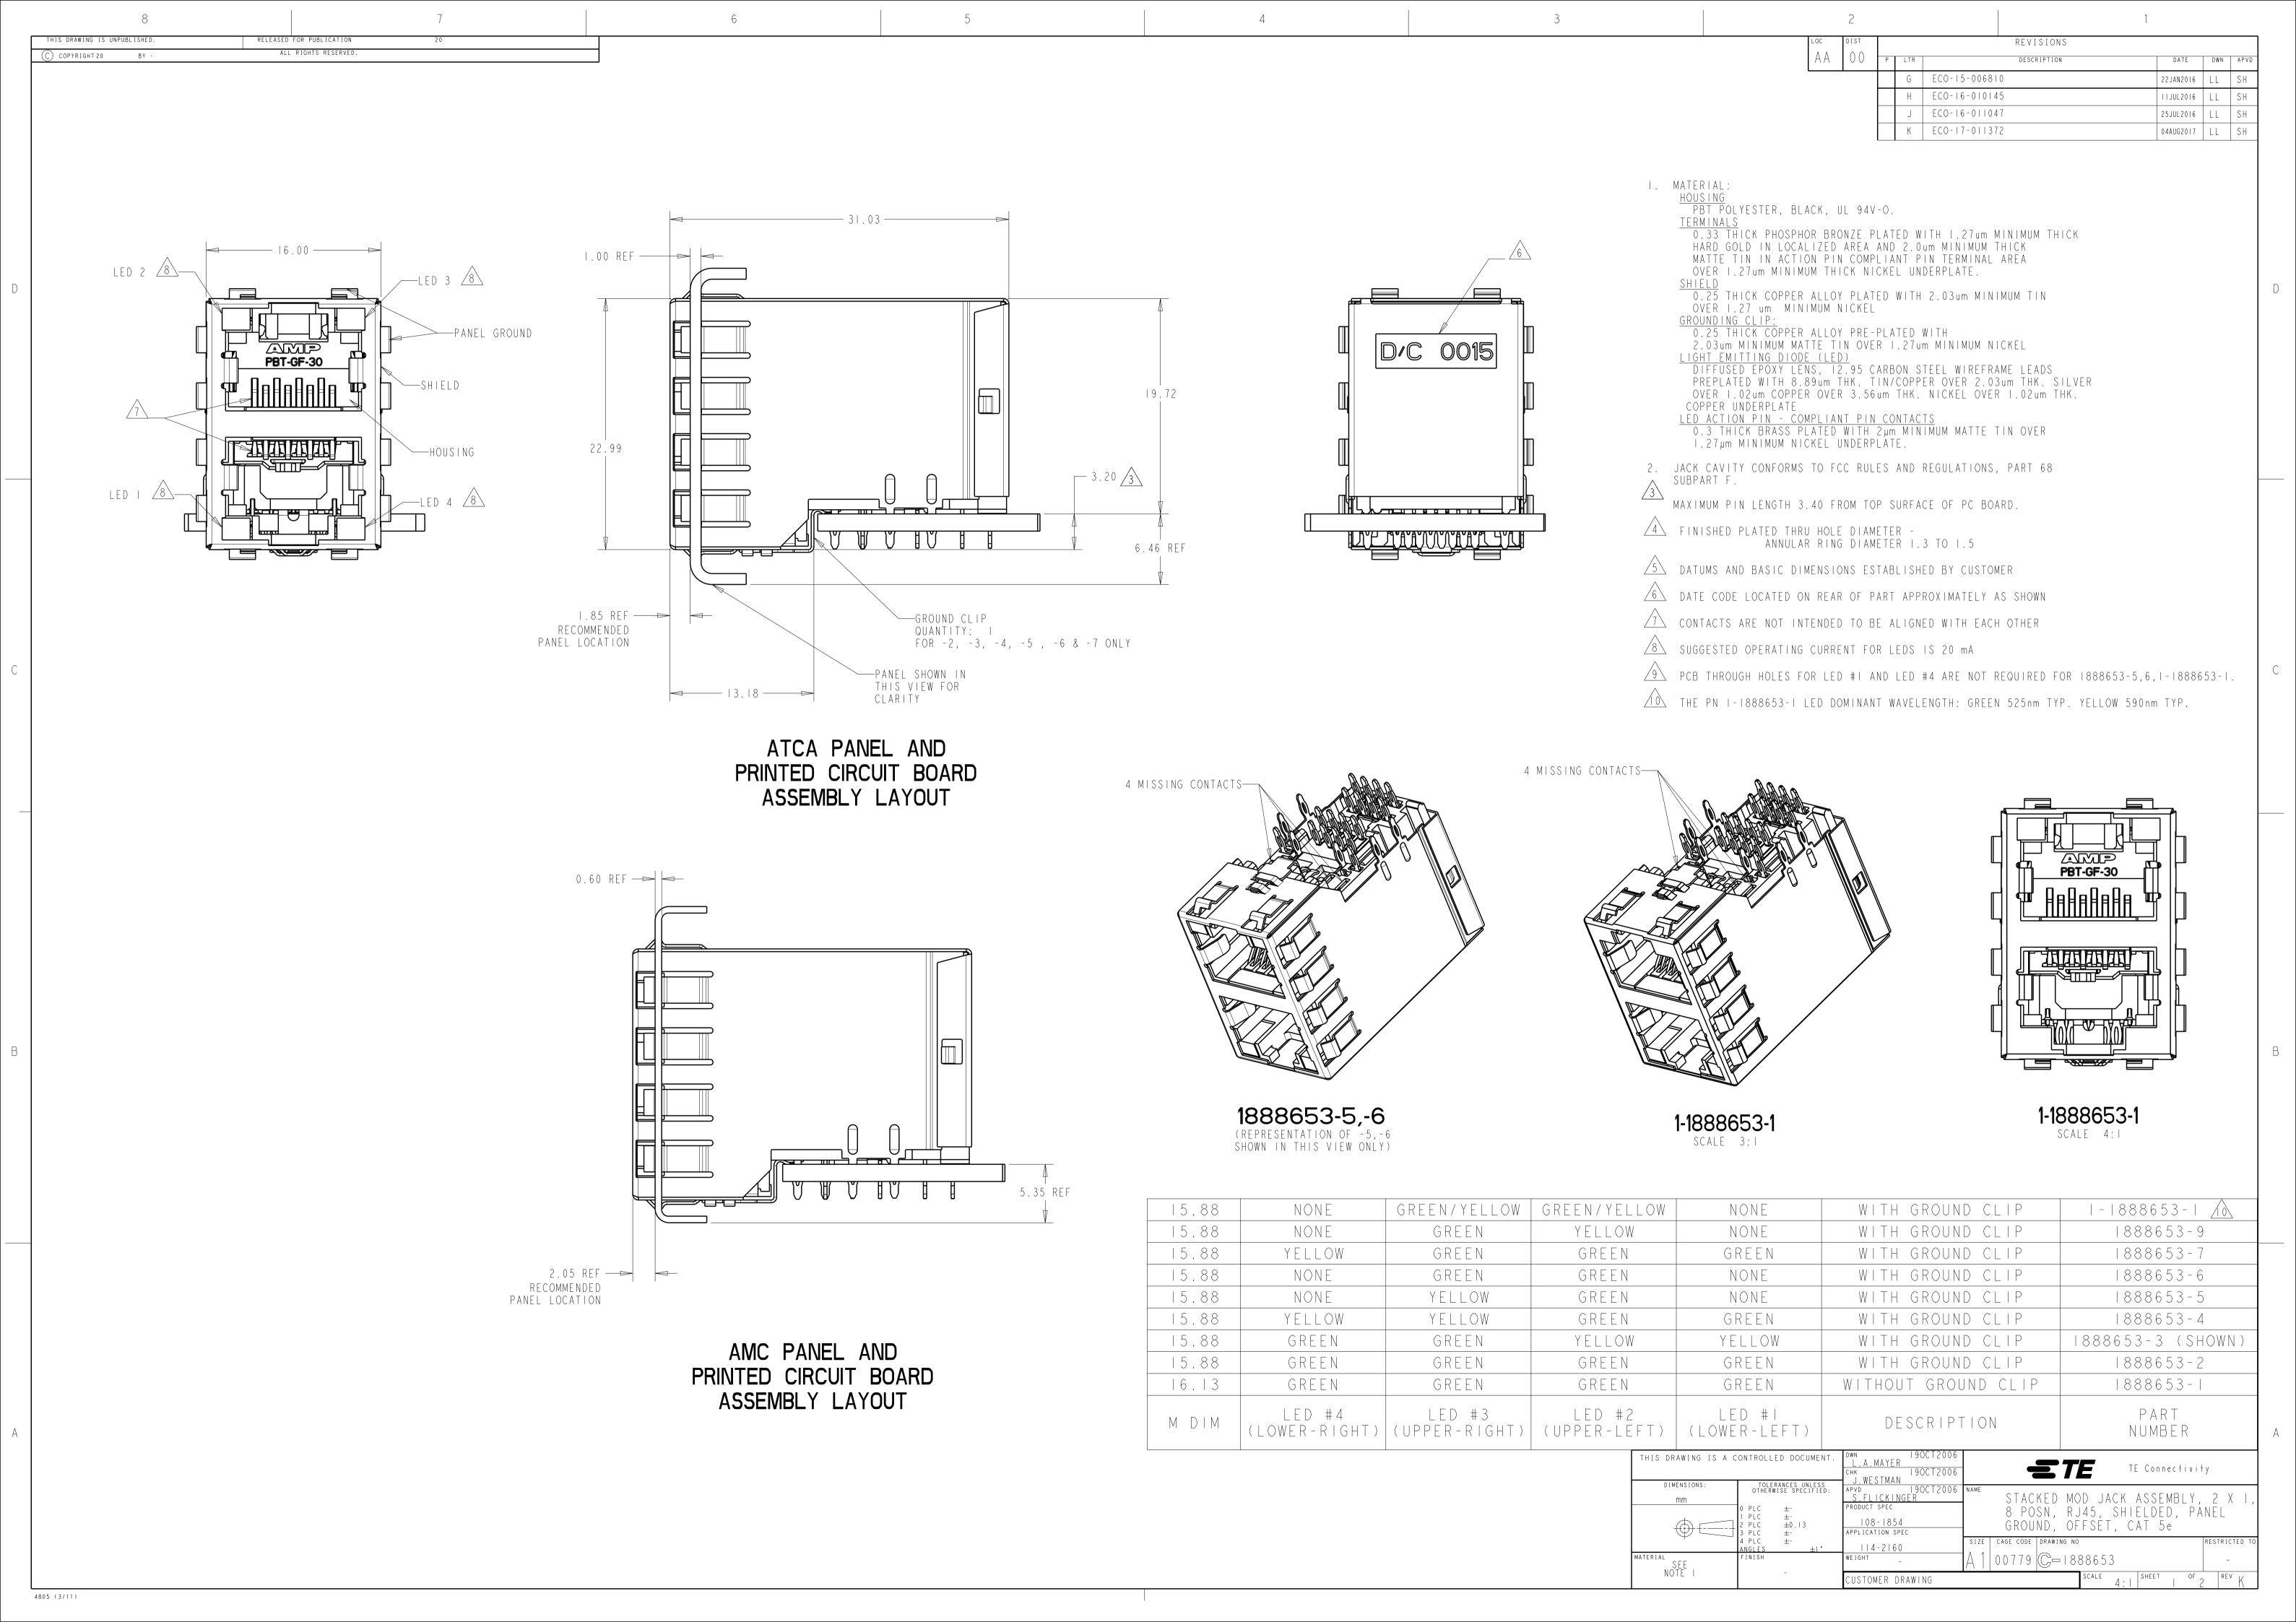

## **X-ON Electronics**

Largest Supplier of Electrical and Electronic Components

Click to view similar products for Modular Connectors / Ethernet Connectors category:

Click to view products by TE Connectivity manufacturer:

Other Similar products are found below:

RJE231881317T MP1010RX-1000 MP44RX-1000 GAX-3-66 GAX-8-62 93606-0253 GD-A-44 GDCX-PA-66-50 GDCX-PN-64 GDCX-PN-66 GDCX-PN-66-50 GDLX-A-66 GDLX-A-88 GDLX-N-66 GDLX-S-88K GDTX-S-88-50 GDX-PA-1010 GLX-N-1010M-BLK GLX-N-44M GLX-S-88M-BLK GMX-N-1010 GMX-S-1010 GMX-S-66 GMX-SMT2-N-1010 GMX-SMT2-N-64-50 GMX-SMT2-S6-88 GMX-SMT4-N-88 GPX-2-64 GRT1-BT1-5 GSGX-N-2-88 GSX-NS2-88-3.05 GSX-NS2-88-3.05-50 GSX-NS-88-3.05-30 GSX-NS-88-3.05-50 GSX-NS-88-3.05-30 GSX-NS-88-3.05-50 GSX-NS-88-3.68 1-1775629-2 GWLX-S-88-GR GWLX-S9-88-YG 130050032