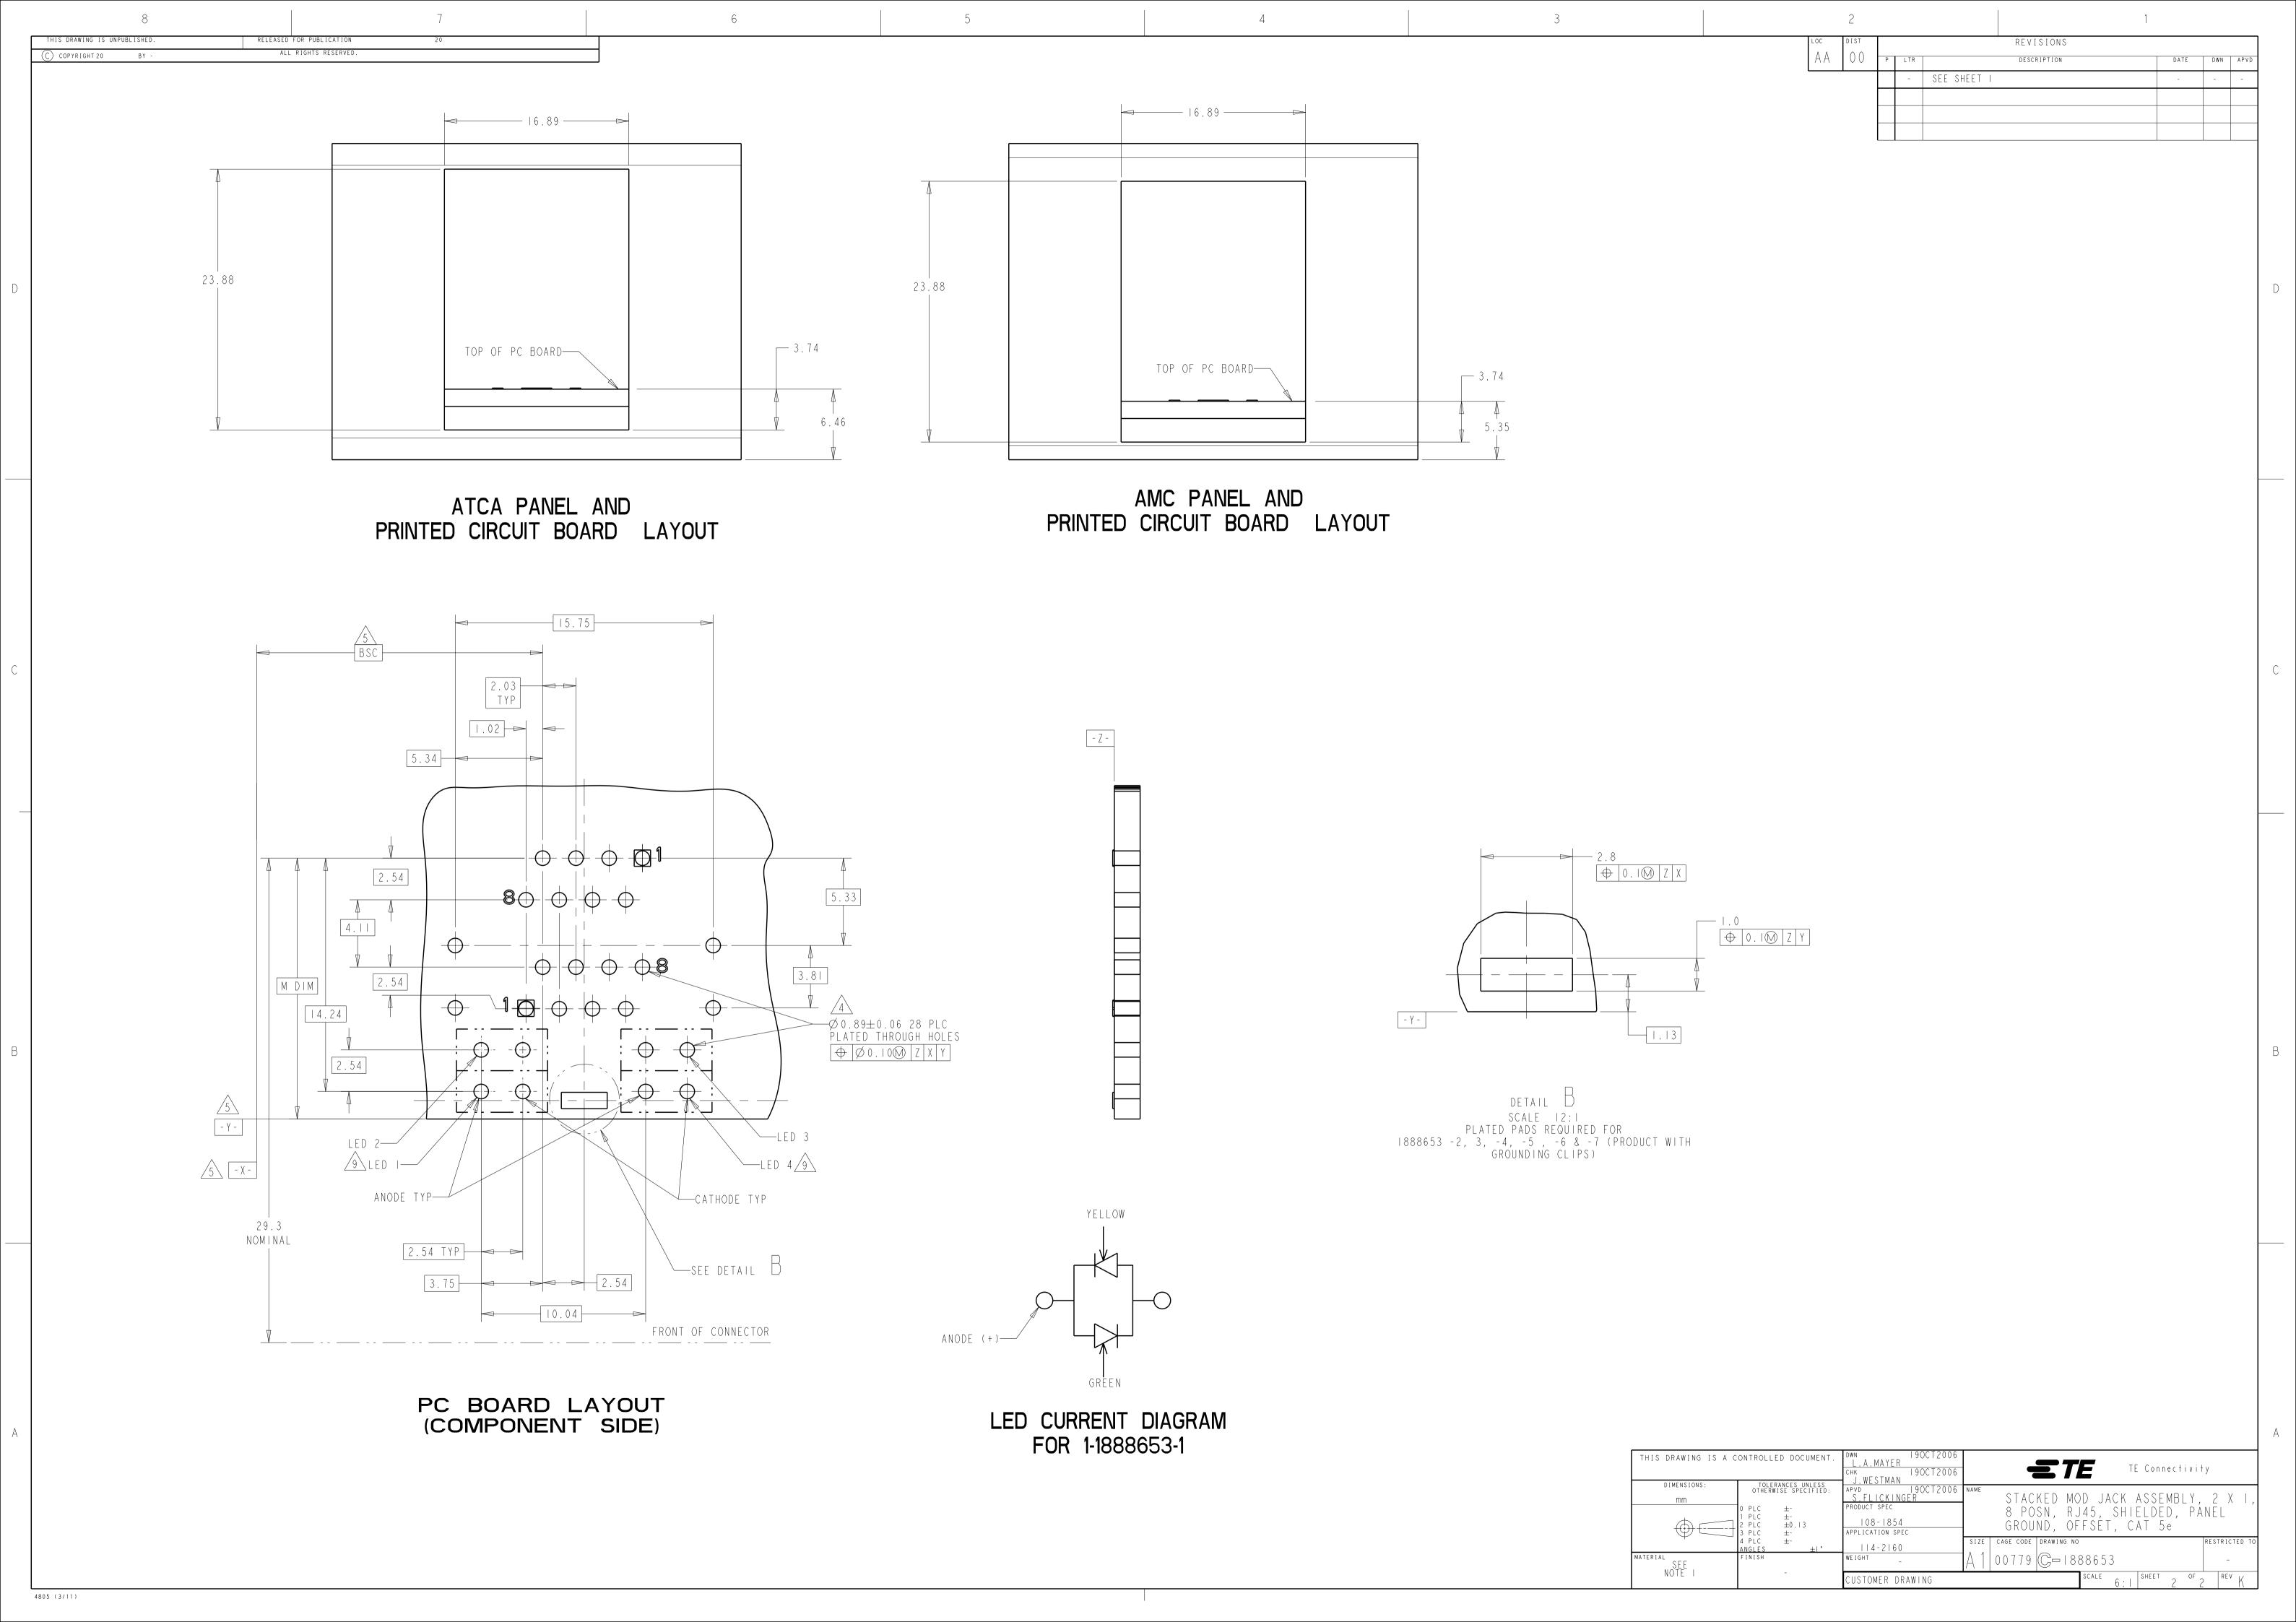

## **X-ON Electronics**

Largest Supplier of Electrical and Electronic Components

Click to view similar products for Modular Connectors / Ethernet Connectors category:

Click to view products by TE Connectivity manufacturer:

Other Similar products are found below:

RJE231881317T MP1010RX-1000 MP44RX-1000 GAX-3-66 GAX-8-62 93606-0253 GD-A-44 GDCX-PA-66-50 GDCX-PN-64 GDCX-PN-66 GDCX-PN-66-50 GDLX-A-66 GDLX-A-88 GDLX-N-66 GDLX-S-88K GDTX-S-88-50 GDX-PA-1010 GLX-N-1010M-BLK GLX-N-44M GLX-S-88M-BLK GMX-N-1010 GMX-S-1010 GMX-S-66 GMX-SMT2-N-1010 GMX-SMT2-N-64-50 GMX-SMT2-S6-88 GMX-SMT4-N-88 GPX-2-64 GRT1-BT1-5 GSGX-N-2-88 GSX-NS2-88-3.05 GSX-NS2-88-3.05-50 GSX-NS-88-3.05-30 GSX-NS-88-3.05-50 GSX-NS-88-3.05-30 GSX-NS-88-3.05-50 GSX-NS-88-3.68 1-1775629-2 GWLX-S-88-GR GWLX-S9-88-YG 1300500326