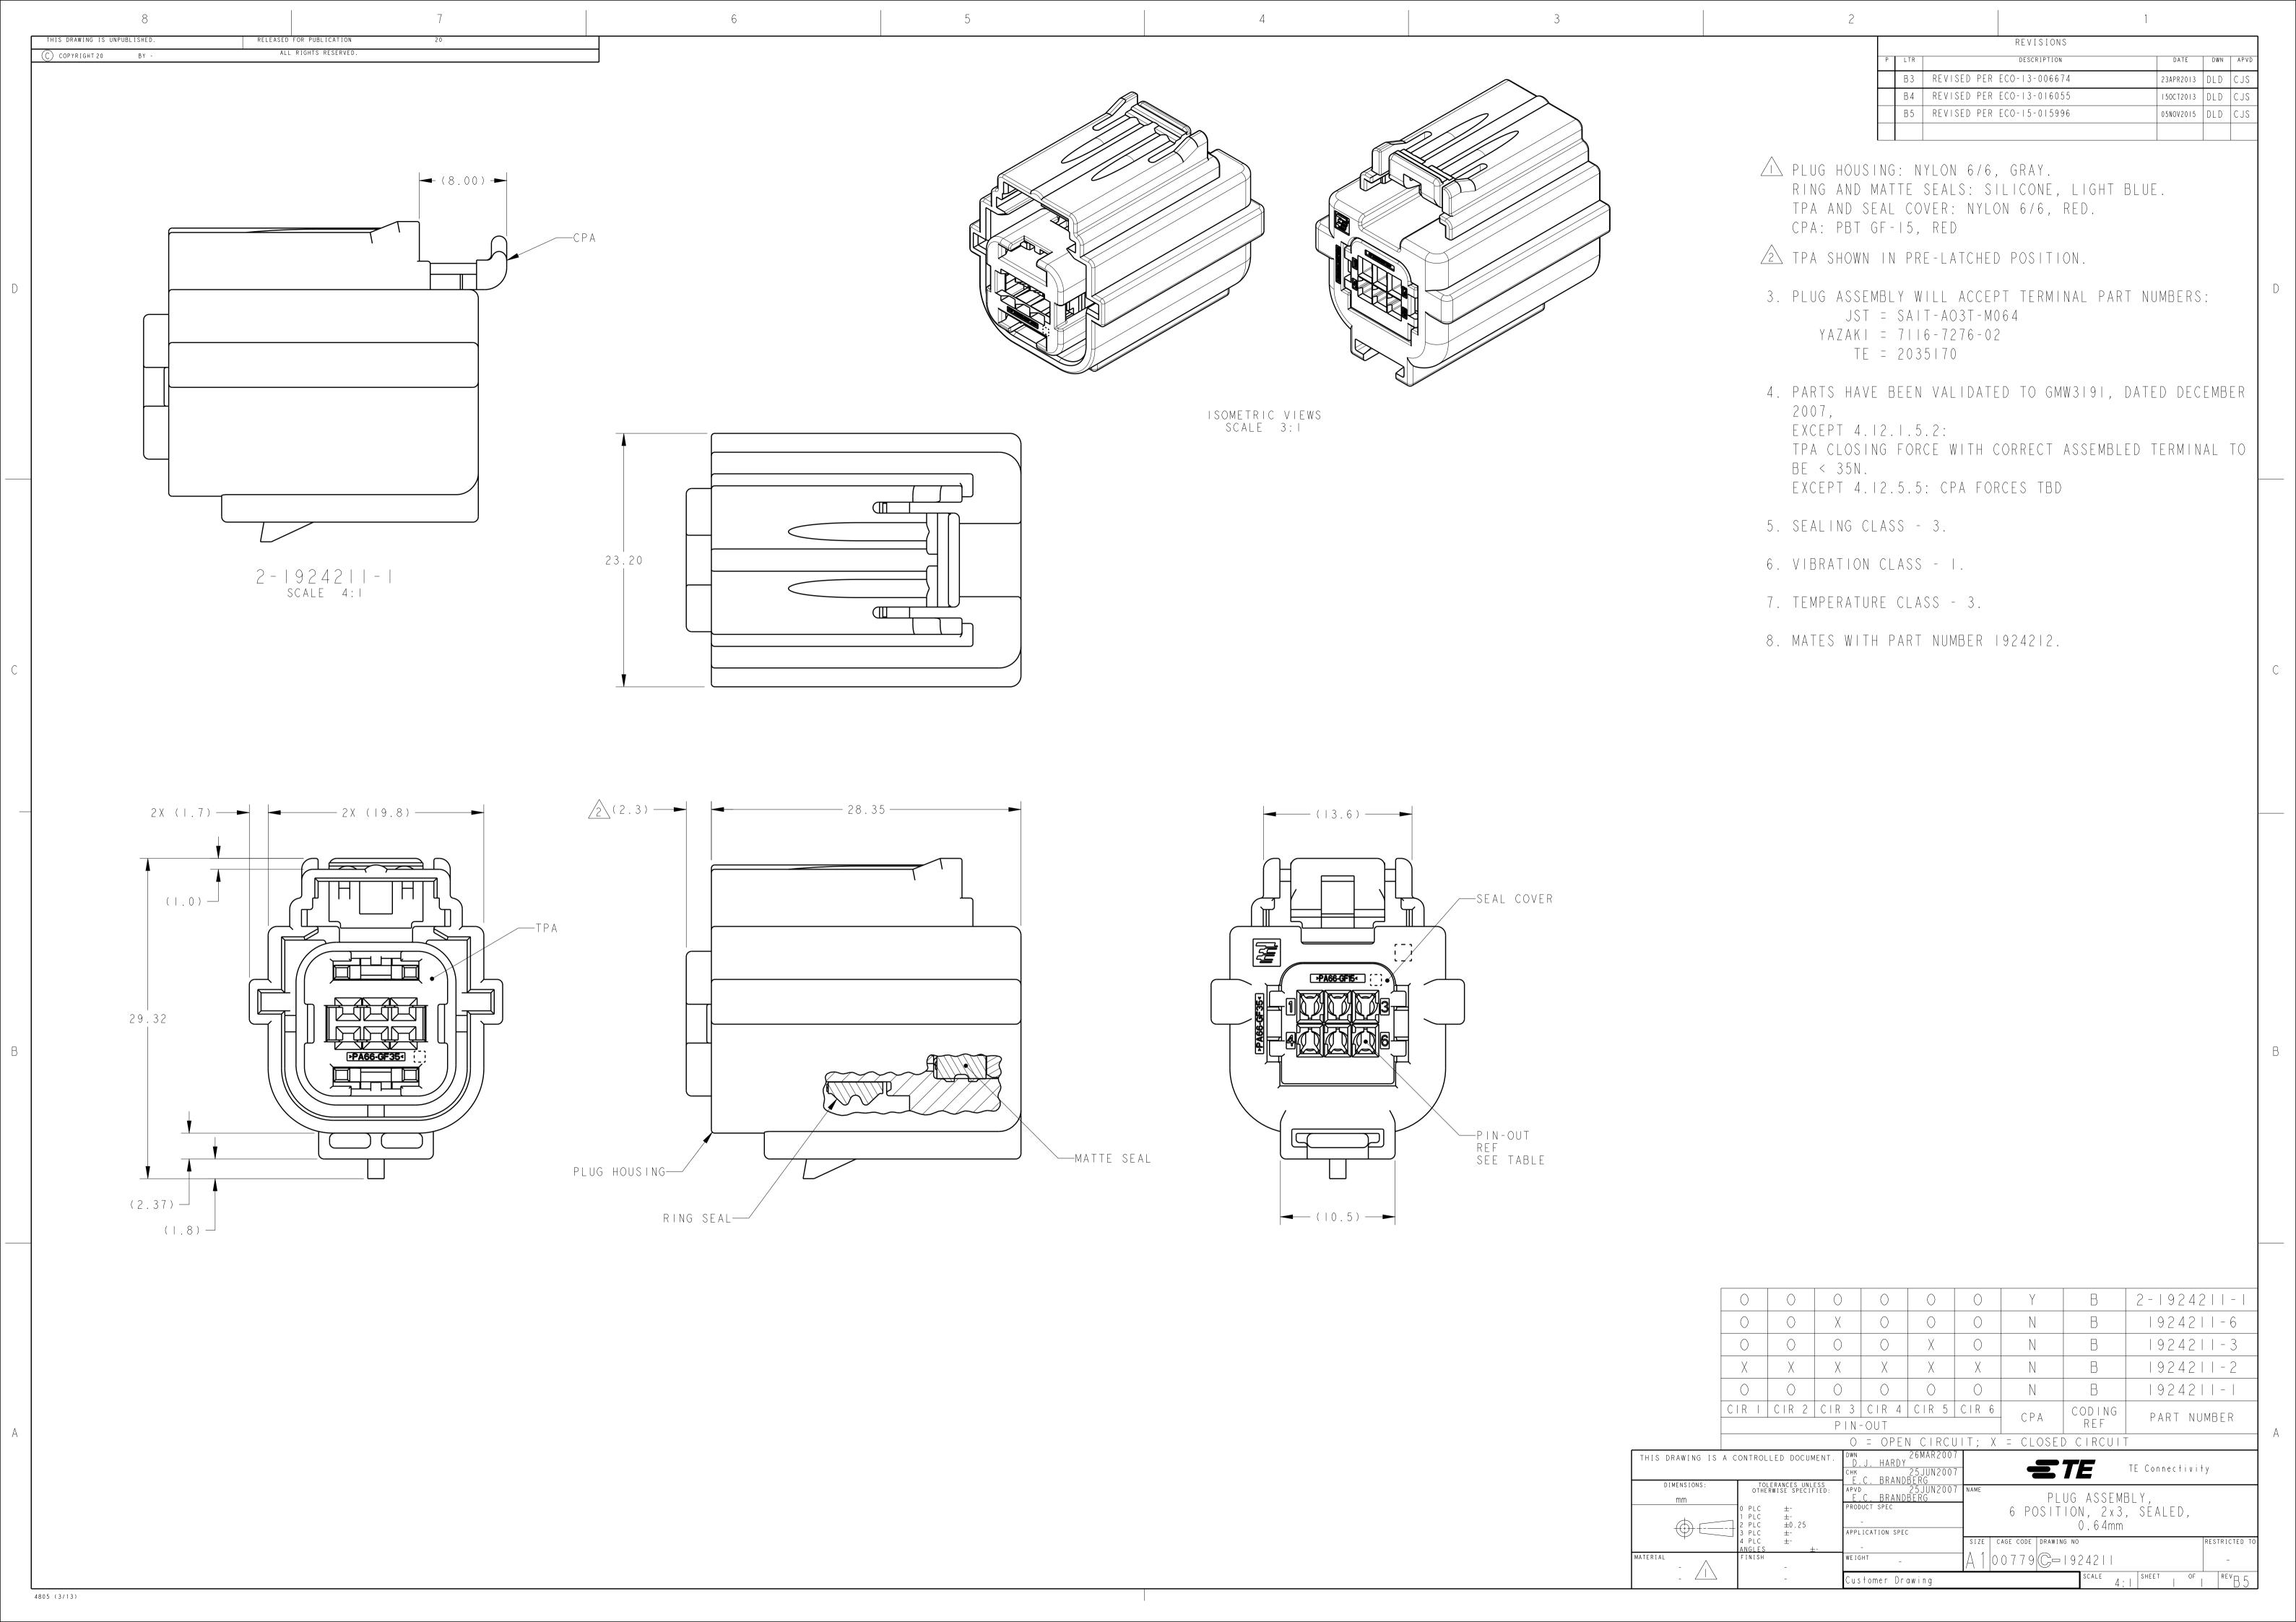

## **X-ON Electronics**

Largest Supplier of Electrical and Electronic Components

Click to view similar products for Automotive Connectors category:

Click to view products by TE Connectivity manufacturer:

Other Similar products are found below:

003-018-000 600858 60403001 60993906-B 60993913-B 629515004020001 M902-2131 M902-2161 M902-2344 72.330.1035.1

73.353.4028.0 F118010 F119300-B F132210 F132210-B F166900 F180100 F258300 F258300-B F294300-B F339100 F339700 F358300-B F374110 F407400 F412210 F427600 F444110 F487000 F495100-B F500900-B F509500B-B 770444-1 776880-1 827153-1 881735-1 881515-32-24P 9-1326727-8 9-1326729-8 925467-1 925474-1 928905-1 936398-2 964562-1 964562-4 964731-2 965051-1 968782-1 GT17SA-8DS-HU GT17VS-10DP-5.2CF