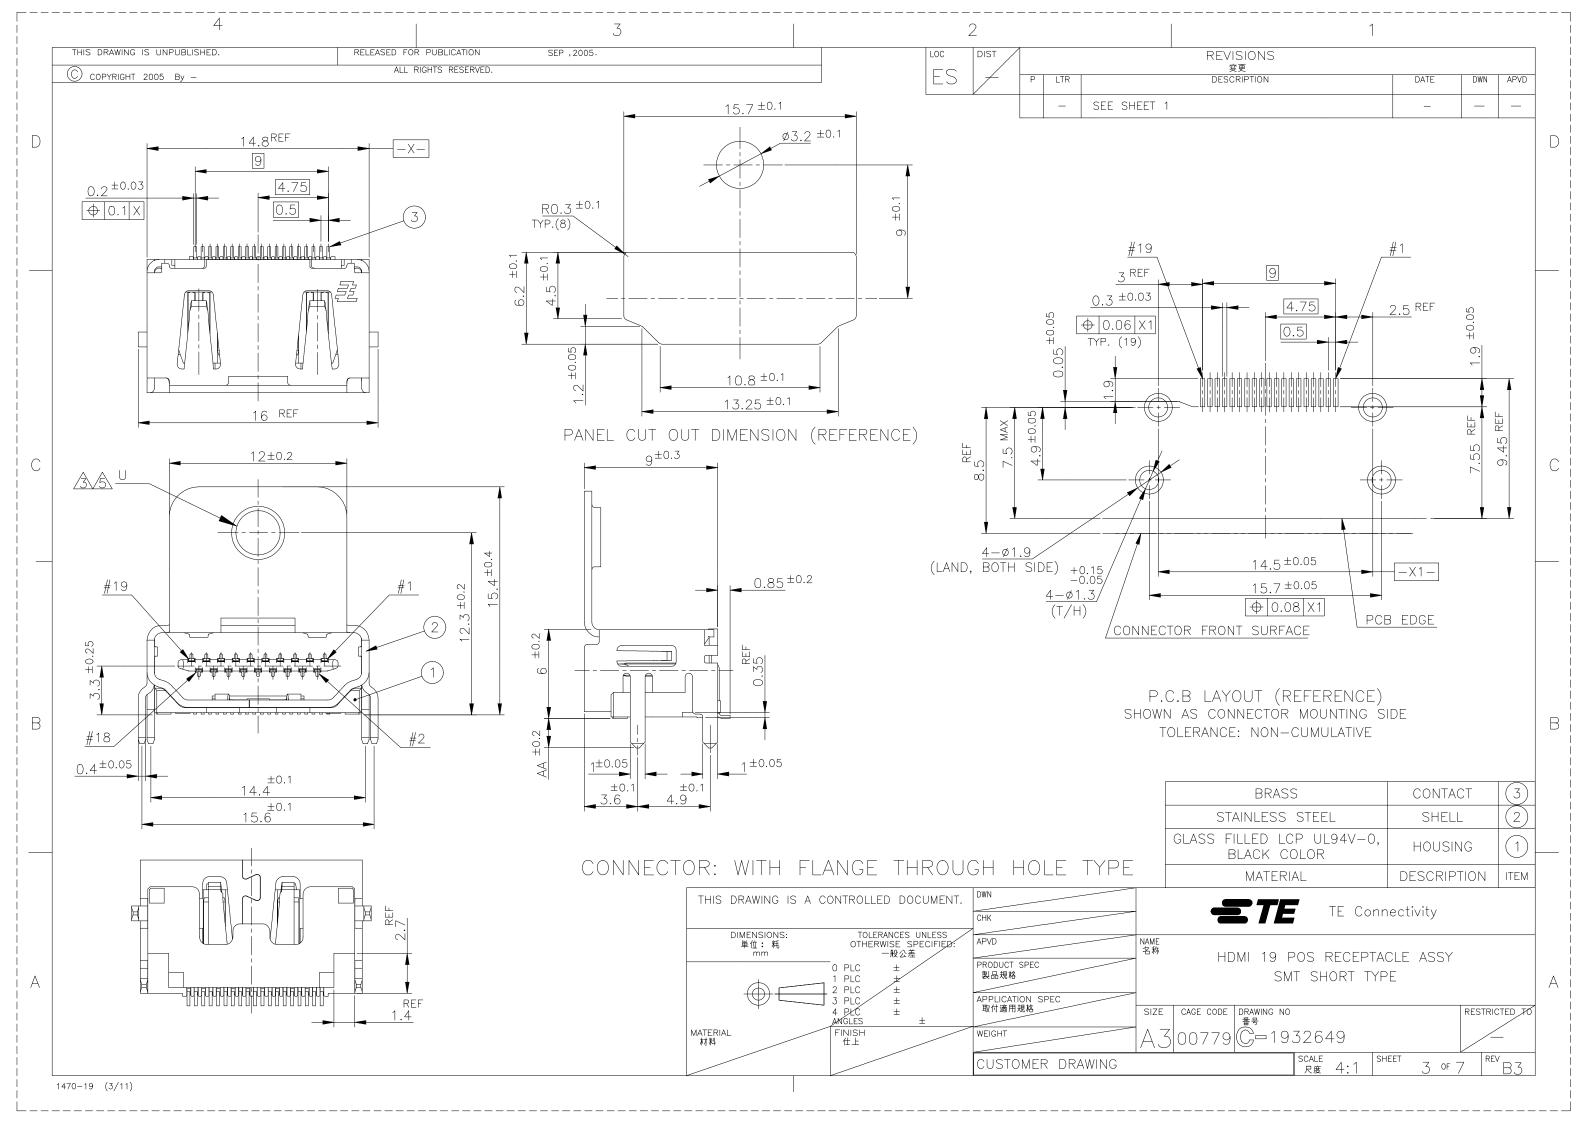

## **X-ON Electronics**

Largest Supplier of Electrical and Electronic Components

Click to view similar products for HDMI, Displayport & DVI Connectors category:

Click to view products by TE Connectivity manufacturer:

Other Similar products are found below:

1775247-3 2-1932649-5 30-1231 30-528 2069485-1 30-504 30-519 30-542 47648-2000 2002-400 769-103/021-000 1932649-1 233-368NFG6-17NH PJ-210A PJ-35825 6321-026RDS1MWA02 FDB0901-M0DB300K6KF 3VD51203-3D6A-7H DV11201-H5R6-4F RPI-16337 CC-MDPM-VGAM-6 RPI-16338 CCB-HDMIL-1.5M CCB-HDMIL-1M CCB-HDMIL-2M CCB-HDMIL-3M CCB-HDMIL-5M CCB-HDMIL-7.5M CCBP-HDMI-10M CCBP-HDMI-1M CCBP-HDMI-2M CCBP-HDMI-3M CCBP-HDMI-5M CCBP-HDMI-7.5M CCBP-HDMI-7.5M CCBP-HDMI-8K-1M CCBP-HDMI-8K-2M CCBP-HDMI-8K-3M AK-AV-02 AK-AV-03 AK-AV-05 AK-AV-11 AK-AV-13 AK-