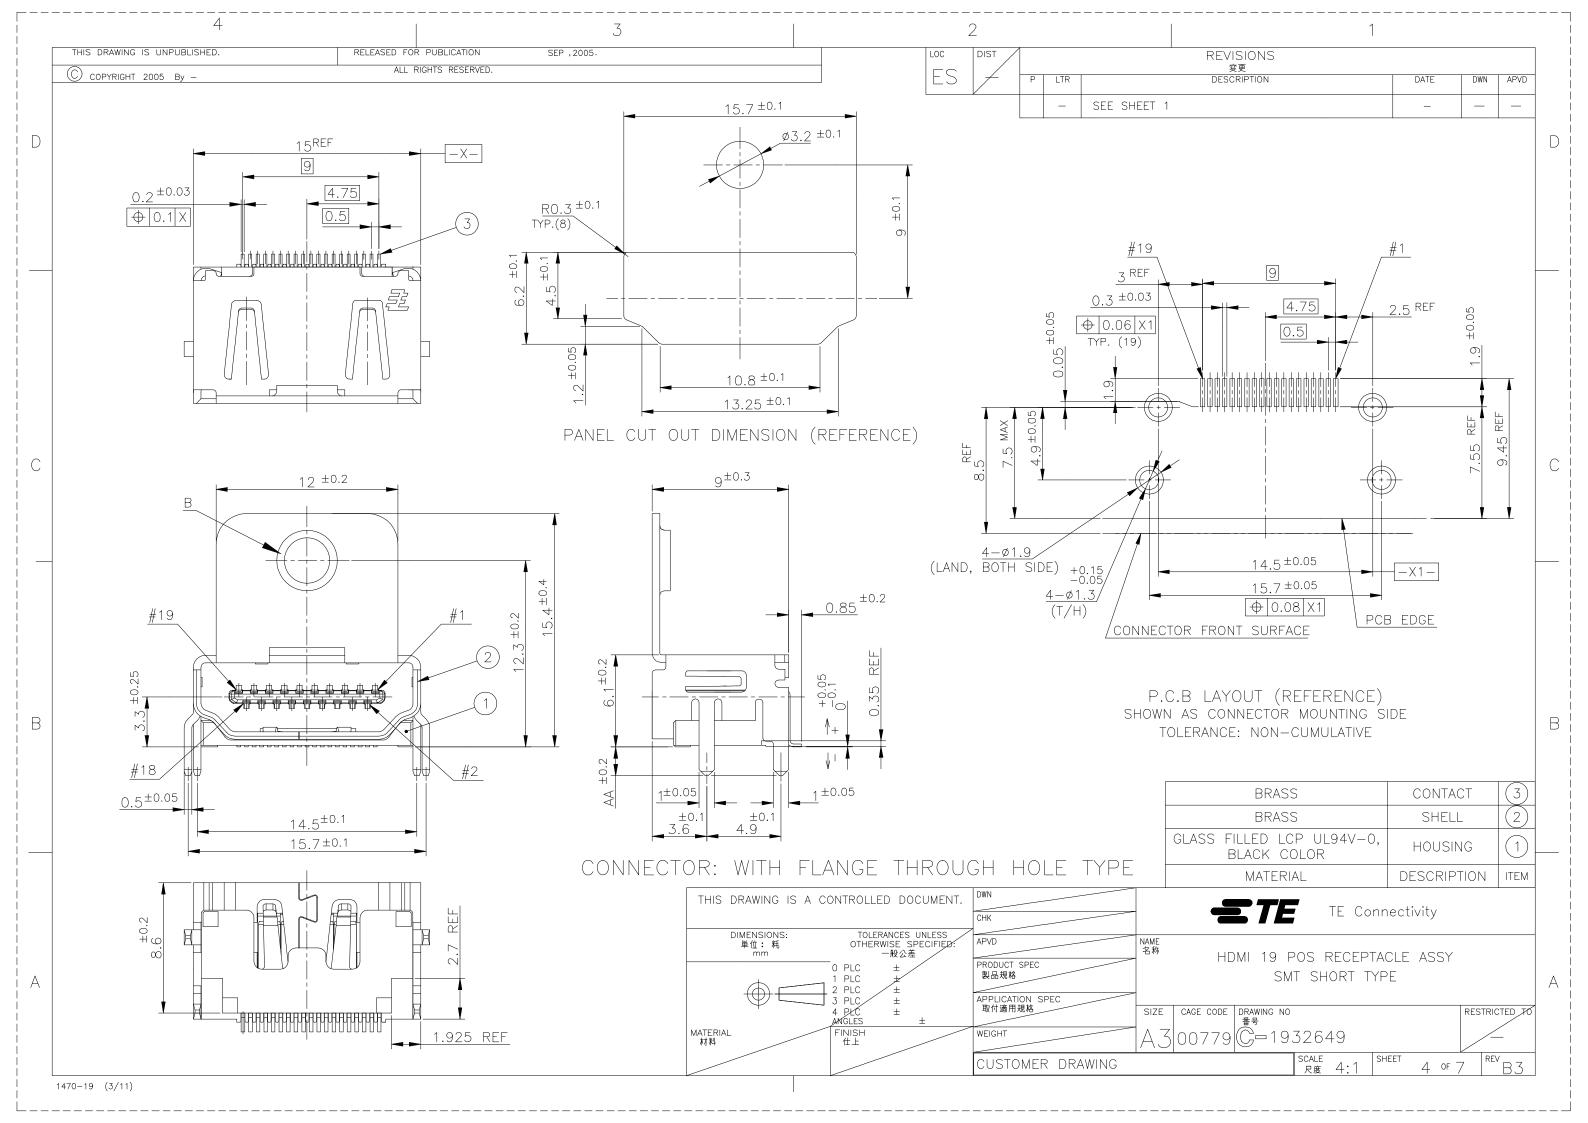

## **X-ON Electronics**

Largest Supplier of Electrical and Electronic Components

Click to view similar products for HDMI, Displayport & DVI Connectors category:

Click to view products by TE Connectivity manufacturer:

Other Similar products are found below:

1775247-3 2-1932649-5 30-1231 30-528 2069485-1 30-504 30-519 30-542 47648-2000 2002-400 769-103/021-000 1932649-1 233-368NFG6-17NH PJ-210A PJ-35825 6321-026RDS1MWA02 FDB0901-M0DB300K6KF 3VD51203-3D6A-7H DV11201-H5R6-4F RPI-16337 CC-MDPM-VGAM-6 RPI-16338 CCB-HDMIL-1.5M CCB-HDMIL-1M CCB-HDMIL-2M CCB-HDMIL-3M CCB-HDMIL-5M CCB-HDMIL-7.5M CCBP-HDMI-10M CCBP-HDMI-1M CCBP-HDMI-2M CCBP-HDMI-3M CCBP-HDMI-5M CCBP-HDMI-7.5M CCBP-HDMI-7.5M CCBP-HDMI-8K-1M CCBP-HDMI-8K-2M CCBP-HDMI-8K-3M AK-AV-02 AK-AV-03 AK-AV-05 AK-AV-11 AK-AV-13 AK-AV