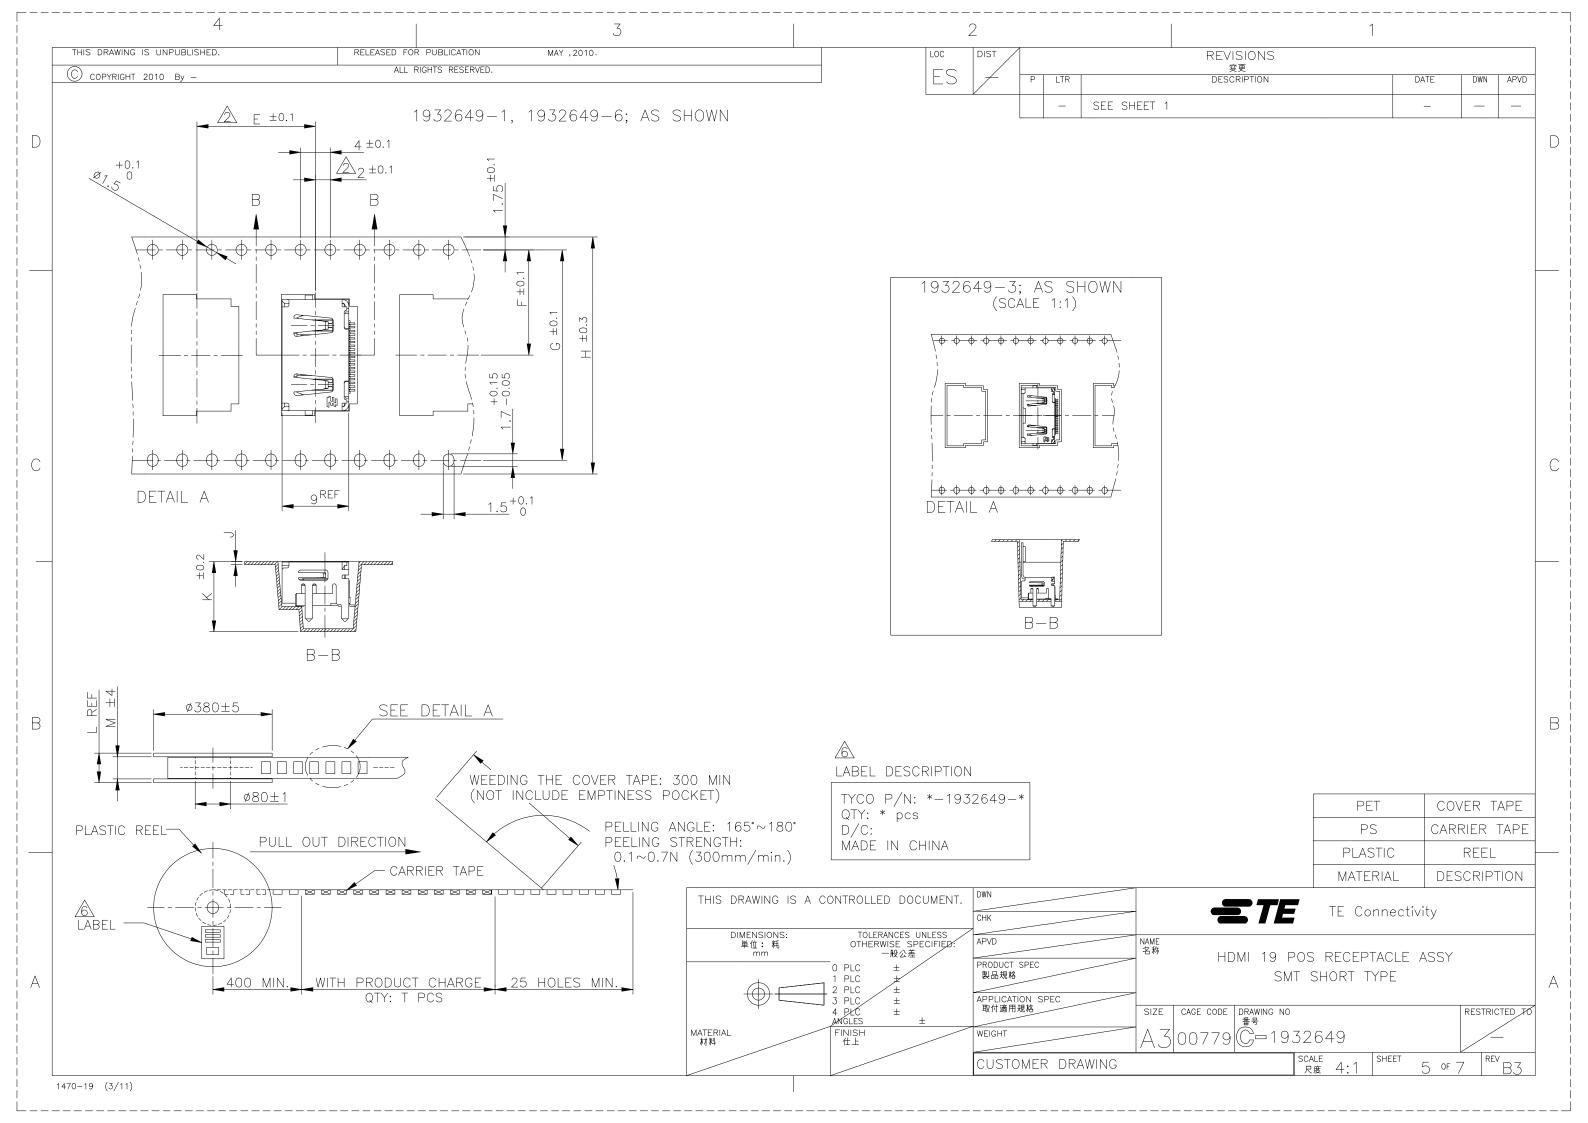

## **X-ON Electronics**

Largest Supplier of Electrical and Electronic Components

Click to view similar products for HDMI, Displayport & DVI Connectors category:

Click to view products by TE Connectivity manufacturer:

Other Similar products are found below:

1775247-3 2-1932649-5 30-1231 30-528 2069485-1 30-504 30-519 30-542 47648-2000 2002-400 769-103/021-000 1932649-1 233-368NFG6-17NH PJ-210A PJ-35825 6321-026RDS1MWA02 FDB0901-M0DB300K6KF 3VD51203-3D6A-7H DV11201-H5R6-4F RPI-16337 CC-MDPM-VGAM-6 RPI-16338 CCB-HDMIL-1.5M CCB-HDMIL-1M CCB-HDMIL-2M CCB-HDMIL-3M CCB-HDMIL-5M CCB-HDMIL-7.5M CCBP-HDMI-10M CCBP-HDMI-1M CCBP-HDMI-2M CCBP-HDMI-3M CCBP-HDMI-5M CCBP-HDMI-7.5M CCBP-HDMI-7.5M CCBP-HDMI-8K-1M CCBP-HDMI-8K-2M CCBP-HDMI-8K-3M AK-AV-02 AK-AV-03 AK-AV-05 AK-AV-11 AK-AV-13 AK-AV-1