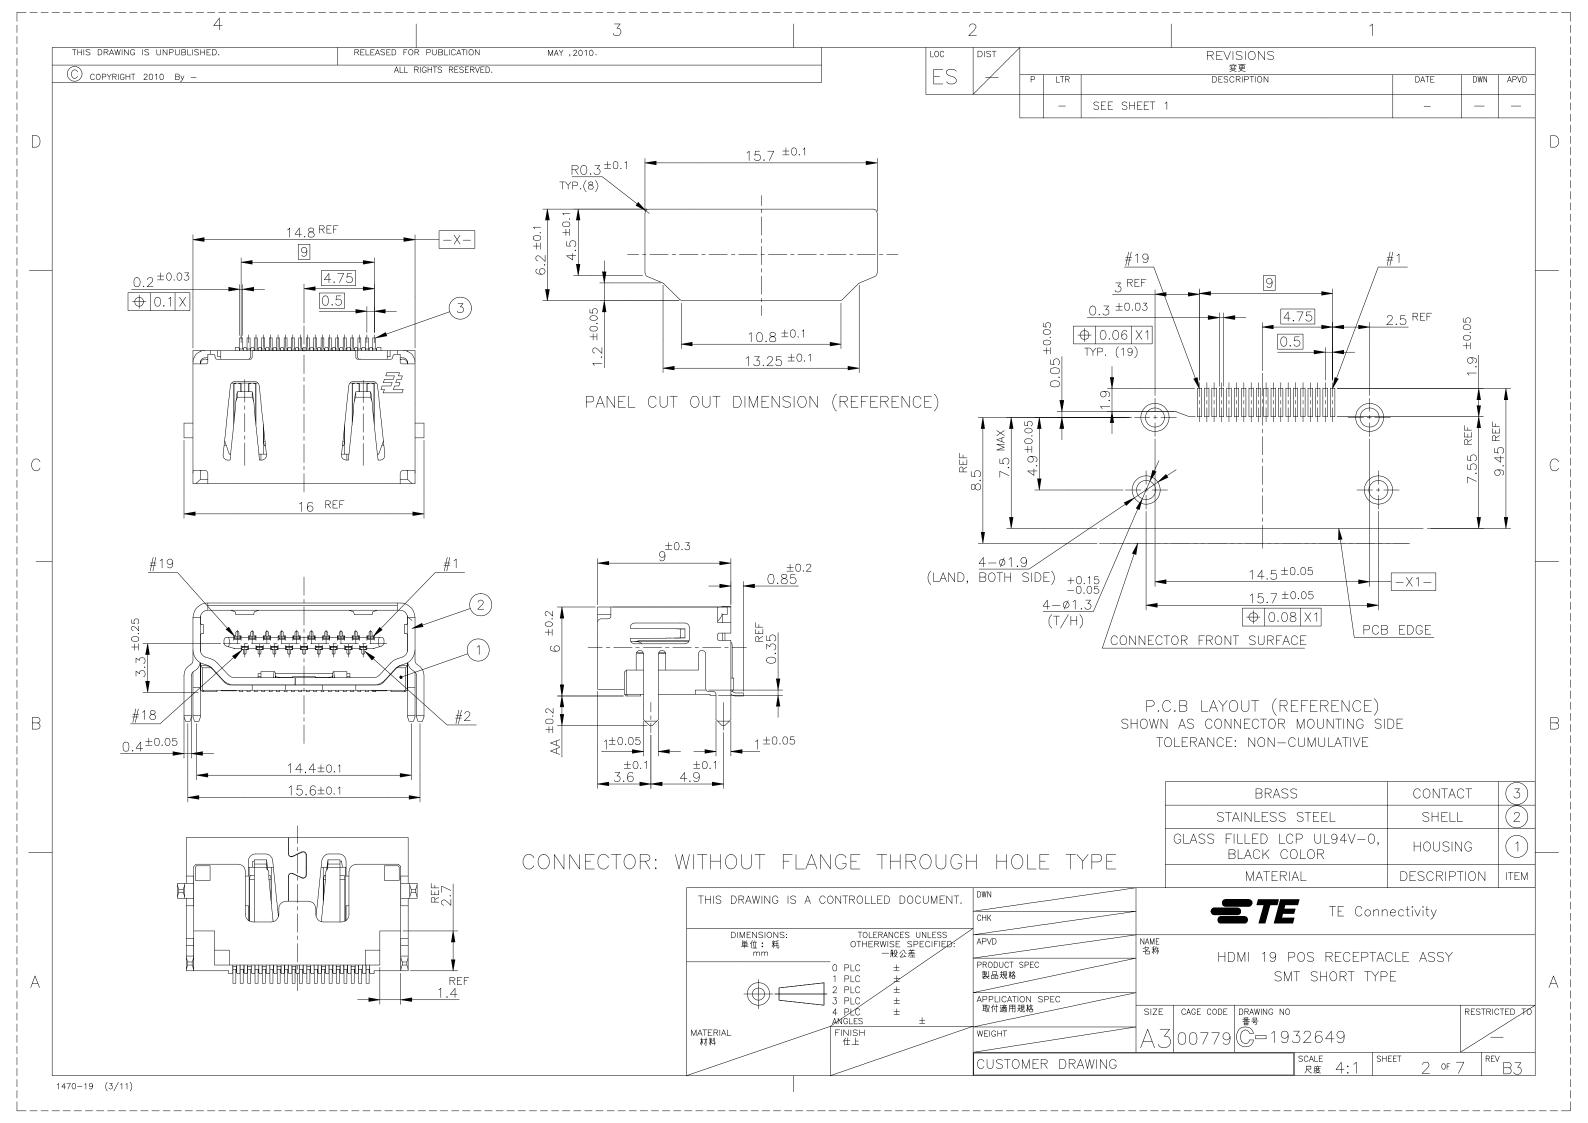

## **X-ON Electronics**

Largest Supplier of Electrical and Electronic Components

Click to view similar products for HDMI, Displayport & DVI Connectors category:

Click to view products by TE Connectivity manufacturer:

Other Similar products are found below:

1775247-3 2-1932649-5 30-1231 30-528 2069485-1 30-504 30-519 30-542 47648-2000 2002-400 769-103/021-000 1932649-1 233-368NFG6-17NH PJ-210A PJ-35825 6321-026RDS1MWA02 FDB0901-M0DB300K6KF 3VD51203-3D6A-7H DV11201-H5R6-4F RPI-16337 CC-MDPM-VGAM-6 RPI-16338 CCB-HDMIL-1.5M CCB-HDMIL-1M CCB-HDMIL-2M CCB-HDMIL-3M CCB-HDMIL-5M CCB-HDMIL-7.5M CCBP-HDMI-10M CCBP-HDMI-1M CCBP-HDMI-2M CCBP-HDMI-3M CCBP-HDMI-5M CCBP-HDMI-7.5M CCBP-HDMI-7.5M CCBP-HDMI-8K-1M CCBP-HDMI-8K-2M CCBP-HDMI-8K-3M AK-AV-02 AK-AV-03 AK-AV-05 AK-AV-11 AK-AV-13 A