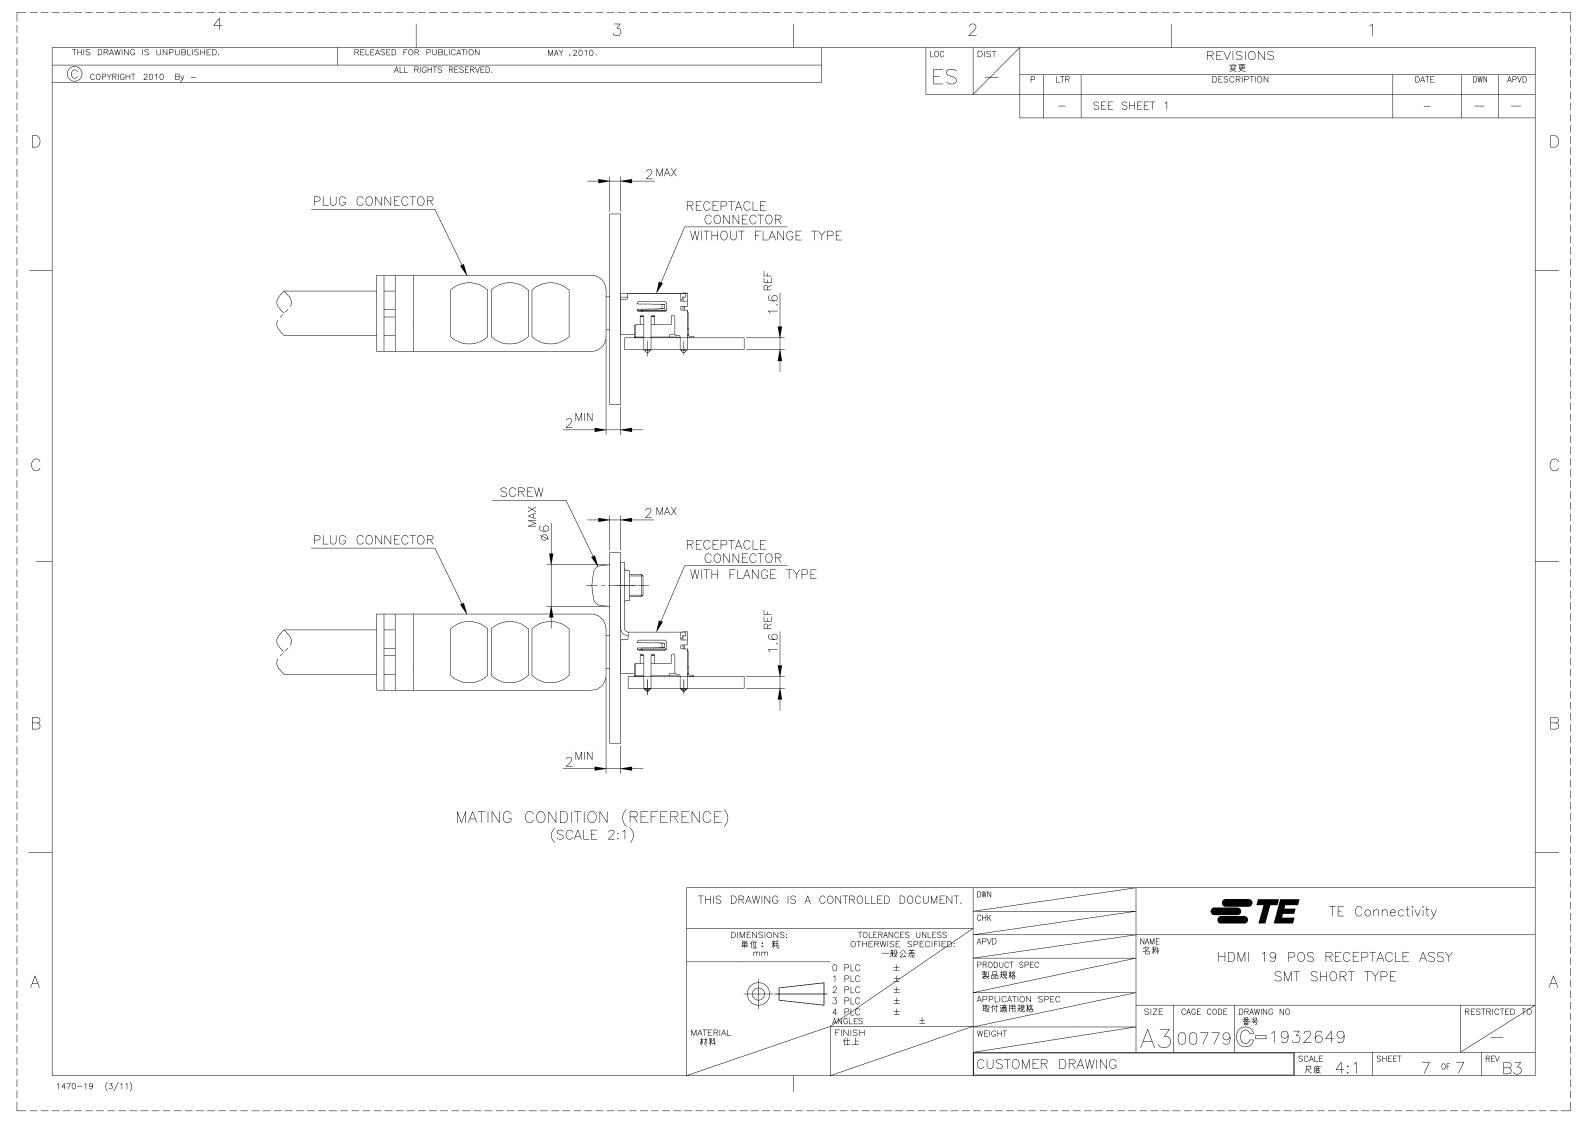

## **X-ON Electronics**

Largest Supplier of Electrical and Electronic Components

Click to view similar products for HDMI, Displayport & DVI Connectors category:

Click to view products by TE Connectivity manufacturer:

Other Similar products are found below:

1775247-3 2-1932649-5 30-1231 30-528 2069485-1 30-504 30-519 30-542 47648-2000 2002-400 769-103/021-000 1932649-1 233-368NFG6-17NH PJ-210A PJ-35825 6321-026RDS1MWA02 FDB0901-M0DB300K6KF 3VD51203-3D6A-7H DV11201-H5R6-4F RPI-16337 CC-MDPM-VGAM-6 RPI-16338 CCB-HDMIL-1.5M CCB-HDMIL-1M CCB-HDMIL-2M CCB-HDMIL-3M CCB-HDMIL-5M CCB-HDMIL-7.5M CCBP-HDMI-10M CCBP-HDMI-1M CCBP-HDMI-2M CCBP-HDMI-3M CCBP-HDMI-5M CCBP-HDMI-7.5M CCBP-HDMI-7.5M CCBP-HDMI-8K-1M CCBP-HDMI-8K-2M CCBP-HDMI-8K-3M AK-AV-02 AK-AV-03 AK-AV-05 AK-AV-11 AK-AV-13 AK-AV-15 CC