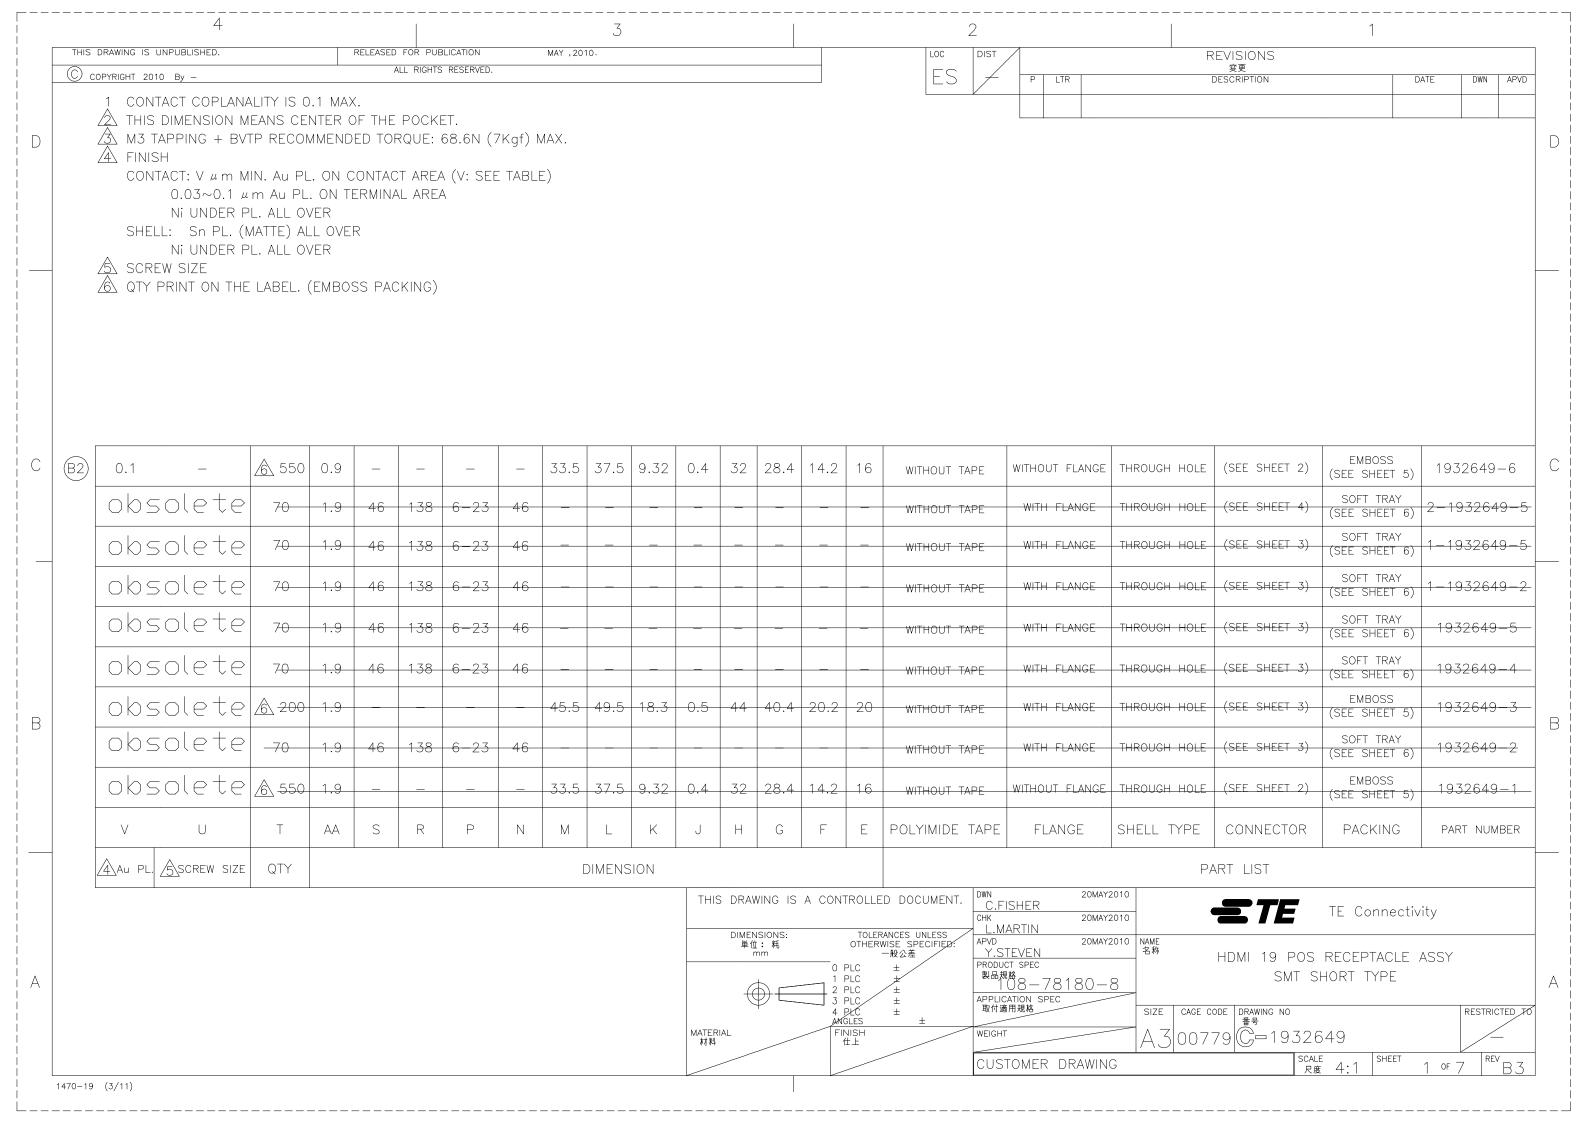

## **X-ON Electronics**

Largest Supplier of Electrical and Electronic Components

Click to view similar products for HDMI, Displayport & DVI Connectors category:

Click to view products by TE Connectivity manufacturer:

Other Similar products are found below:

1775247-3 2-1932649-5 30-1231 30-528 2069485-1 30-504 30-519 30-542 47648-2000 2002-400 769-103/021-000 1932649-1 233-368NFG6-17NH PJ-210A PJ-35825 6321-026RDS1MWA02 FDB0901-M0DB300K6KF 3VD51203-3D6A-7H DV11201-H5R6-4F RPI-16337 CC-MDPM-VGAM-6 RPI-16338 CCB-HDMIL-1.5M CCB-HDMIL-1M CCB-HDMIL-2M CCB-HDMIL-3M CCB-HDMIL-5M CCB-HDMIL-7.5M CCBP-HDMI-10M CCBP-HDMI-1M CCBP-HDMI-2M CCBP-HDMI-3M CCBP-HDMI-5M CCBP-HDMI-7.5M CCBP-HDMI-7.5M CCBP-HDMI-8K-1M CCBP-HDMI-8K-2M CCBP-HDMI-8K-3M AK-AV-02 AK-AV-03 AK-AV-05 AK-AV-11 AK-AV-13