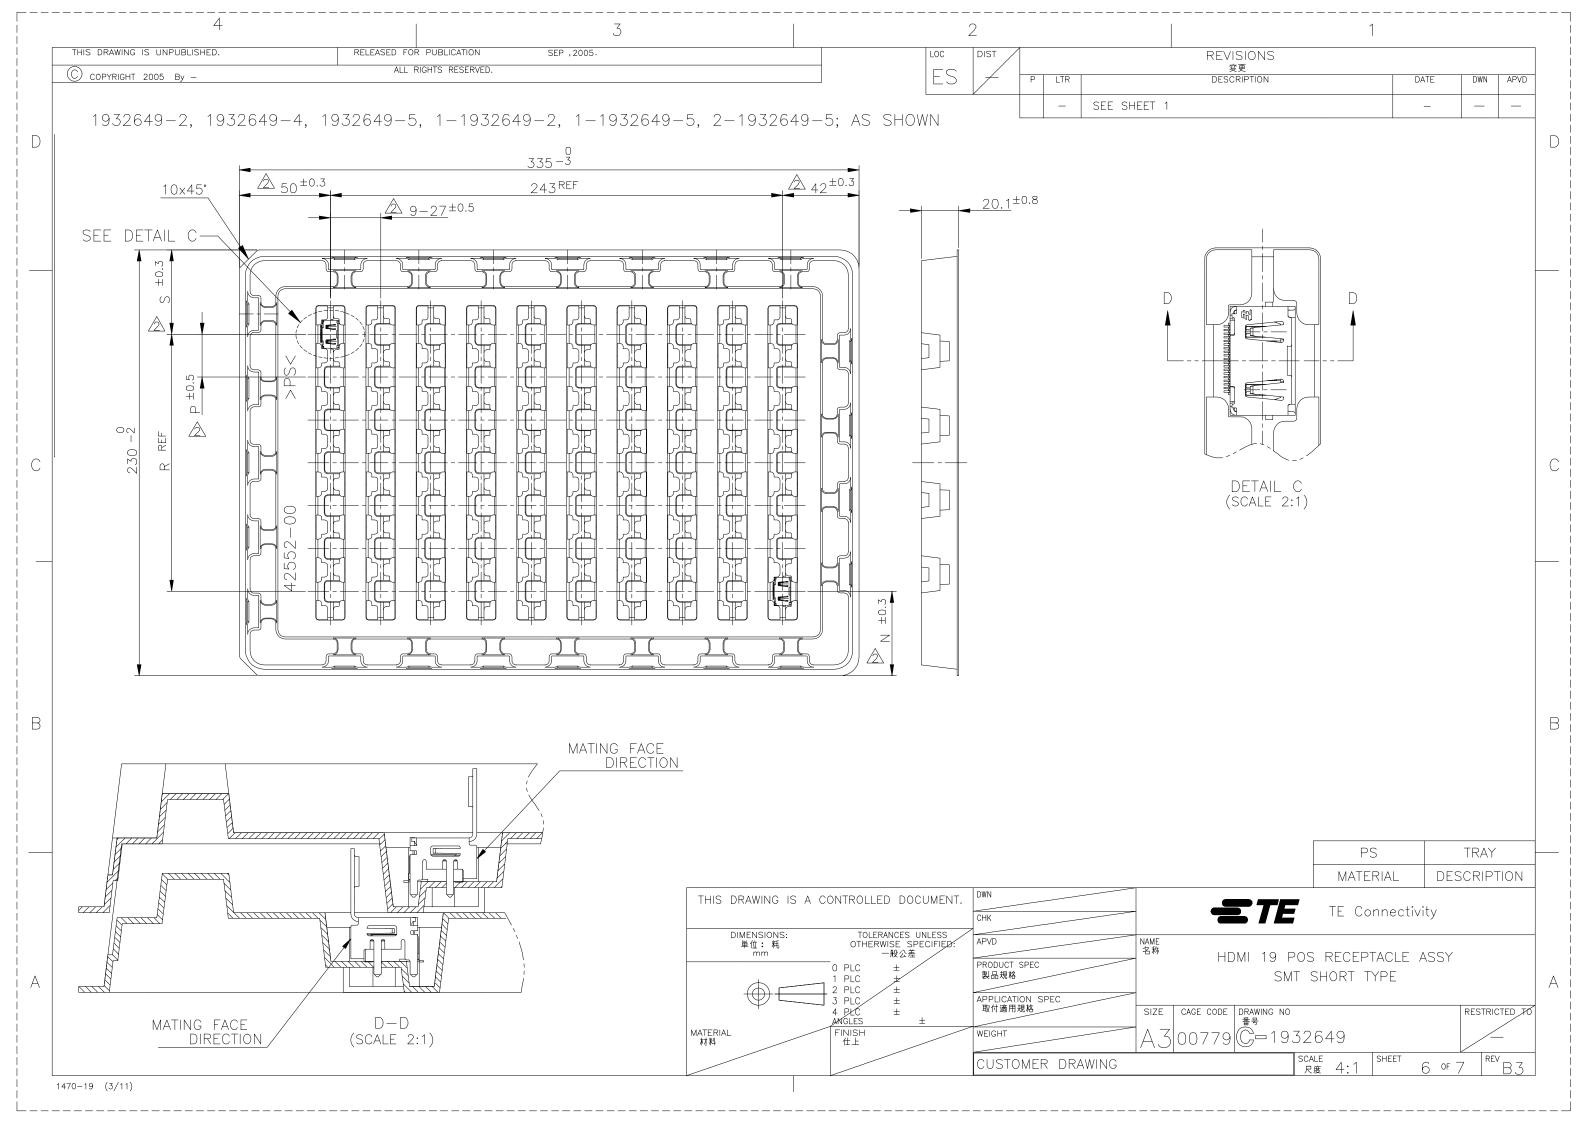

## **X-ON Electronics**

Largest Supplier of Electrical and Electronic Components

Click to view similar products for HDMI, Displayport & DVI Connectors category:

Click to view products by TE Connectivity manufacturer:

Other Similar products are found below:

1775247-3 2-1932649-5 30-1231 30-528 2069485-1 30-504 30-519 30-542 47648-2000 2002-400 769-103/021-000 1932649-1 233-368NFG6-17NH PJ-210A PJ-35825 6321-026RDS1MWA02 FDB0901-M0DB300K6KF 3VD51203-3D6A-7H DV11201-H5R6-4F RPI-16337 CC-MDPM-VGAM-6 RPI-16338 CCB-HDMIL-1.5M CCB-HDMIL-1M CCB-HDMIL-2M CCB-HDMIL-3M CCB-HDMIL-5M CCB-HDMIL-7.5M CCBP-HDMI-10M CCBP-HDMI-1M CCBP-HDMI-2M CCBP-HDMI-3M CCBP-HDMI-5M CCBP-HDMI-7.5M CCBP-HDMI-7.5M CCBP-HDMI-8K-1M CCBP-HDMI-8K-2M CCBP-HDMI-8K-3M AK-AV-02 AK-AV-03 AK-AV-05 AK-AV-11 AK-AV-13 AK-AV-15