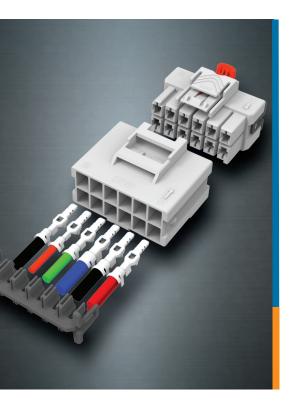

# Quick Reference Guide

TE Connectivity (TE) POWER TRIPLE LOCK connector system offers high performance with a functional design. From the audible lock to the many added customer benefits, the POWER TRIPLE LOCK connector system has been specifically developed for better power and signal applications. For 3-in-1 reliability, the system offers 3 enhanced methods of connectivity, making your design connections better in every way. It locks in three ways. Cap (or header) and plug latch together. The CPA-connector position assurance-device locks the cap (or header) and plug together. The TPA-terminal position assurance-device helps assure terminals are fully seated and remain that way. Three material options support standard 105°C, high temperature 150°C and glow wire applications. Four keying options, multiple colors and snagless design features help assure fast, accurate connections on the assembly line. Up to 15 positions are offered on 6mm spacing.

The POWER TRIPLE LOCK connector has been developed for improved power and signal applications. The connector system is ergonomically designed to minimize repetitive fatigue while providing many added customer benefits for performance assurance.

For complete 3 in 1 reliability, the benefits include:

- Audible 'lock' latch provides positive feedback when Cap & Plug are mated, while the ribs surrounding the latch prevent wires from becoming snagged underneath the latch.
- Optional Connector Position Assurance (CPA) ensures that, once engaged, the POWER TRIPLE LOCK connector cannot be mistakenly disengaged
- Optional Terminal Position Assurance (TPA) ensures that contacts are fully seated within the housing and provides an added measure against contact backout