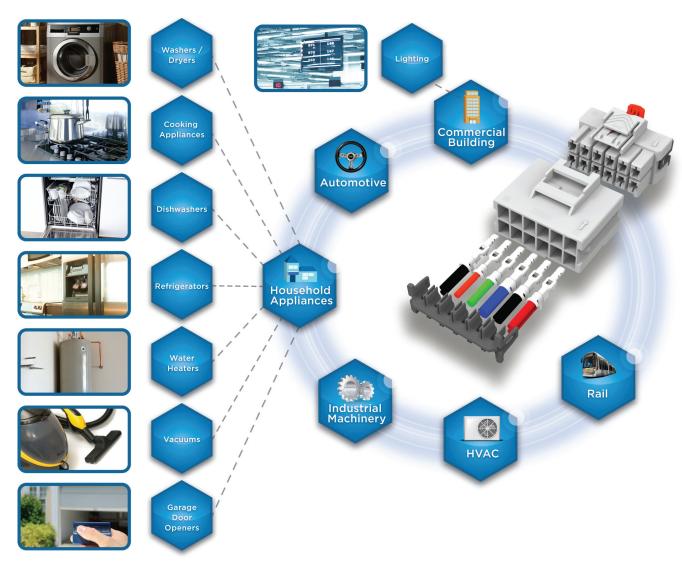

The POWER TRIPLE LOCK connector has an extensive family line, ranging from panel mount caps to board mount headers in vertical and right angle styles to meet your everyday design needs.