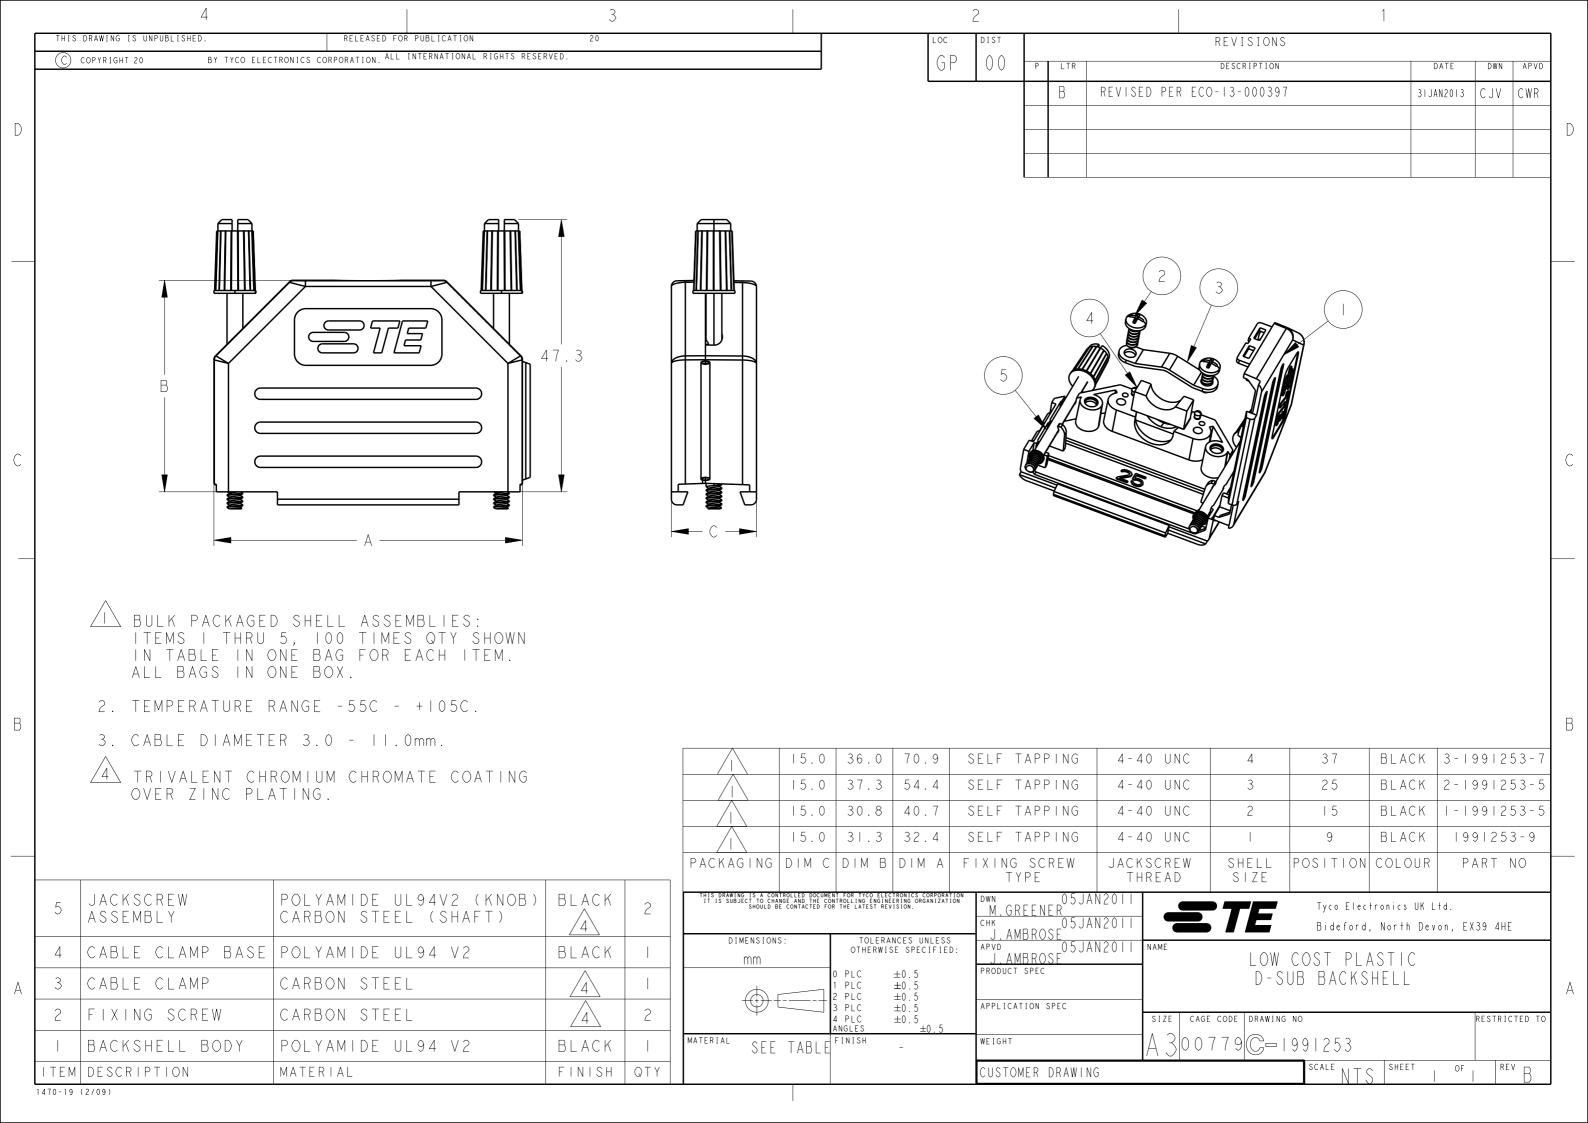

## **X-ON Electronics**

Largest Supplier of Electrical and Electronic Components

Click to view similar products for D-Sub Backshells category:

Click to view products by TE Connectivity manufacturer:

Other Similar products are found below:

600X54009X M85049/6-38N M85049/86-12N03 M85049/90-13P03 70.350.0636.4 70.350.2435.1 72.350.1035.2 72.352.2435.1 73.359.4035.3 829472-1 PCS-E20W 970-015-040R011 971-009-030R121 971-009-040R011 971-015-040R011 DPH-B-003 1437013-9 1484402-8 156-3025-EX 16-500800 165X02659X 165X03329A 165X03399A 165X10259X 165X11759X 165X11889X 165X11899X 165X13019X 165X13029X 165X13169X 165X13199X 165X13239X 165X13389X 165X13489X 165X14219X 165X14429X 165X14449X 165X17409X 165X17439X 165X17569X 165X17599X 165X17609X 165X17889X 165X17979X L171373 971-025-030R121 300X10