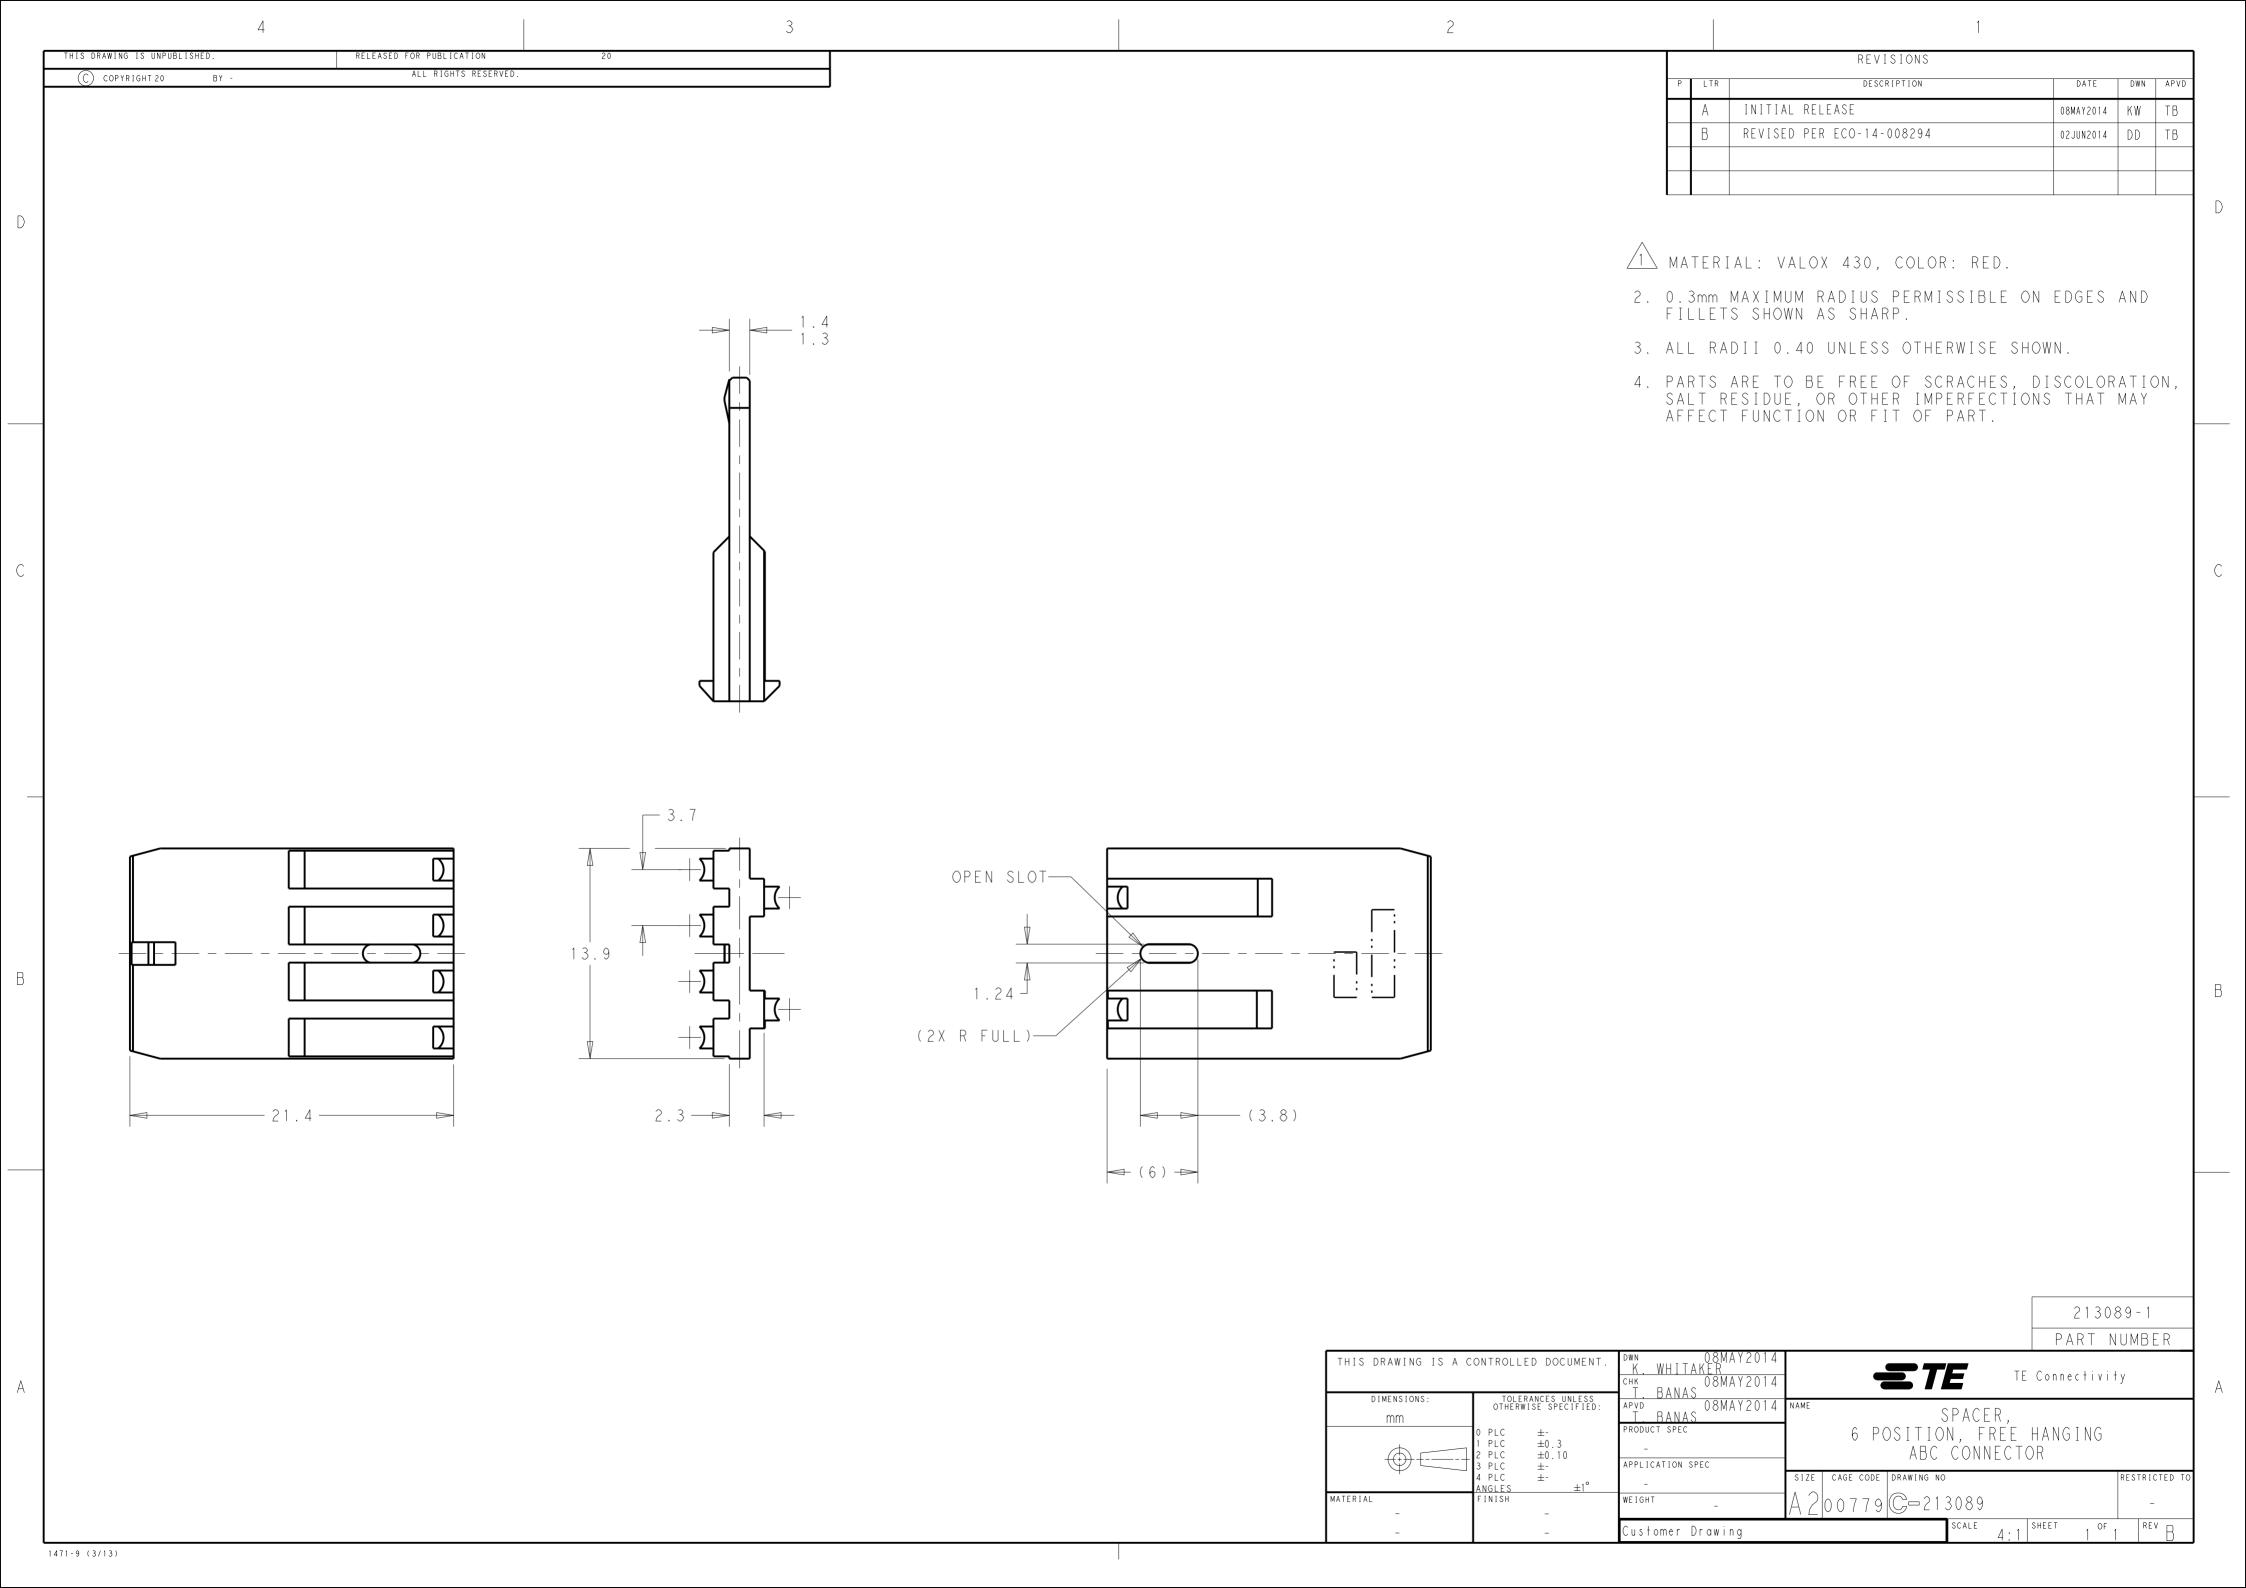

## **X-ON Electronics**

Largest Supplier of Electrical and Electronic Components

Click to view similar products for Automotive Connectors category:

Click to view products by TE Connectivity manufacturer:

Other Similar products are found below:

003-018-000 600858 60403001 60993906-B 60993913-B 629515004020001 M902-2131 M902-2161 M902-2344 72.330.1035.1

73.353.4028.0 F118010 F119300-B F132210 F132210-B F166900 F180100 F258300 F258300-B F294300-B F339100 F339700 F358300-B F374110 F407400 F412210 F427600 F444110 F487000 F495100-B F500900-B F509500B-B 770444-1 776880-1 827153-1 881735-1 881515-32-24P 9-1326727-8 9-1326729-8 925467-1 925474-1 928905-1 936398-2 964562-1 964562-4 964731-2 965051-1 968782-1 GT17SA-8DS-HU GT17VS-10DP-5.2CF