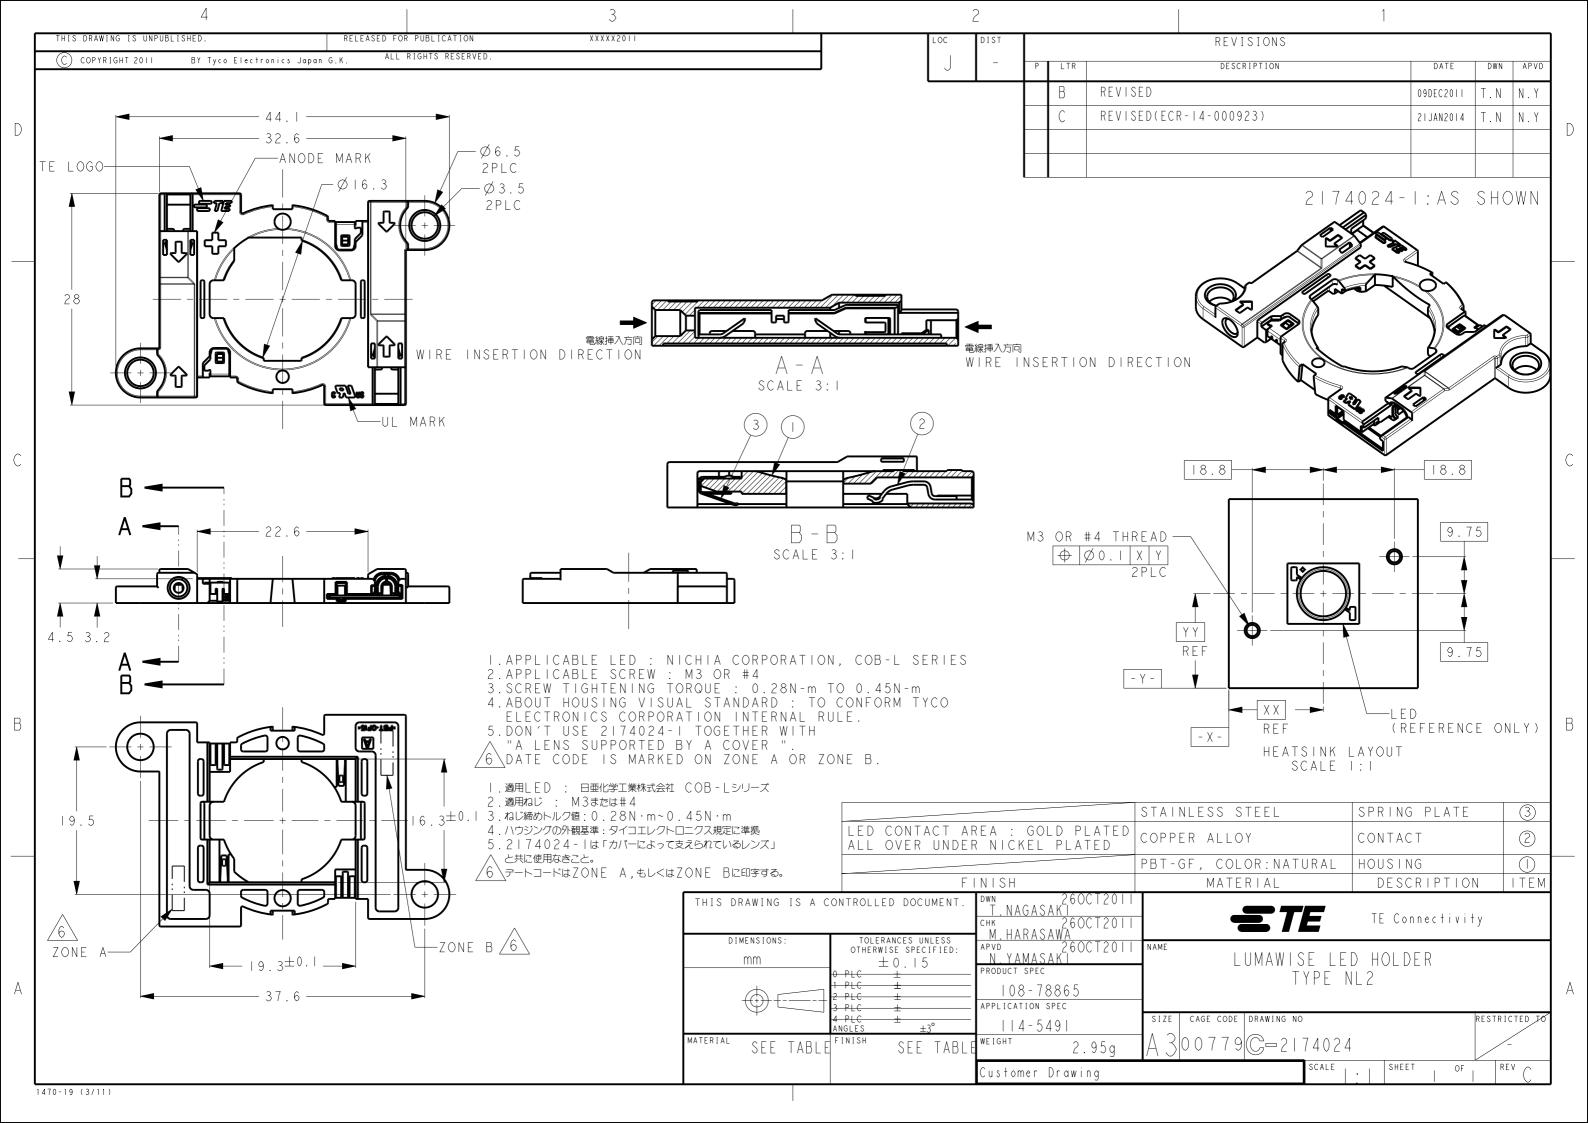

## **X-ON Electronics**

Largest Supplier of Electrical and Electronic Components

Click to view similar products for LED Lighting Mounting Accessories category:

Click to view products by TE Connectivity manufacturer:

Other Similar products are found below:

C16142\_HEKLA-SOCKET-K 3SU1401-1BG20-1AA0 3SU1900-0BC31-0NB0 ES16-RT 1SFA616921R2042 1SFA616921R2131

1SFA616921R2133 1SFA616921R2143 1SFA611621R1093 B8910020 D3980022 E3990022 E3990040 CABI12 E BK 1M SET PRM

FLAT8 H/U BK 1M SET PRM BEGTIN12 J/S BK 1M SET PRM 1-2213678-6 C16791\_CLAMP-Z45-A F17250\_SOLDER-CLIP-A CM22-4-20MA CM22-R10K-MT CM22-R1K CM22-R50K CM22-R5K-MT CM22-SLR 10465 M22-A M22-CK11 M22-CK20 M22G-XGPV

M22-K01 M22-LCH-W M22-LC-R M22-LED230-R M22-LED230-W M22-LEDC230-G M22-LEDC-G M22-LEDC-W M22-LED-G

M22-LED-W M22-L-