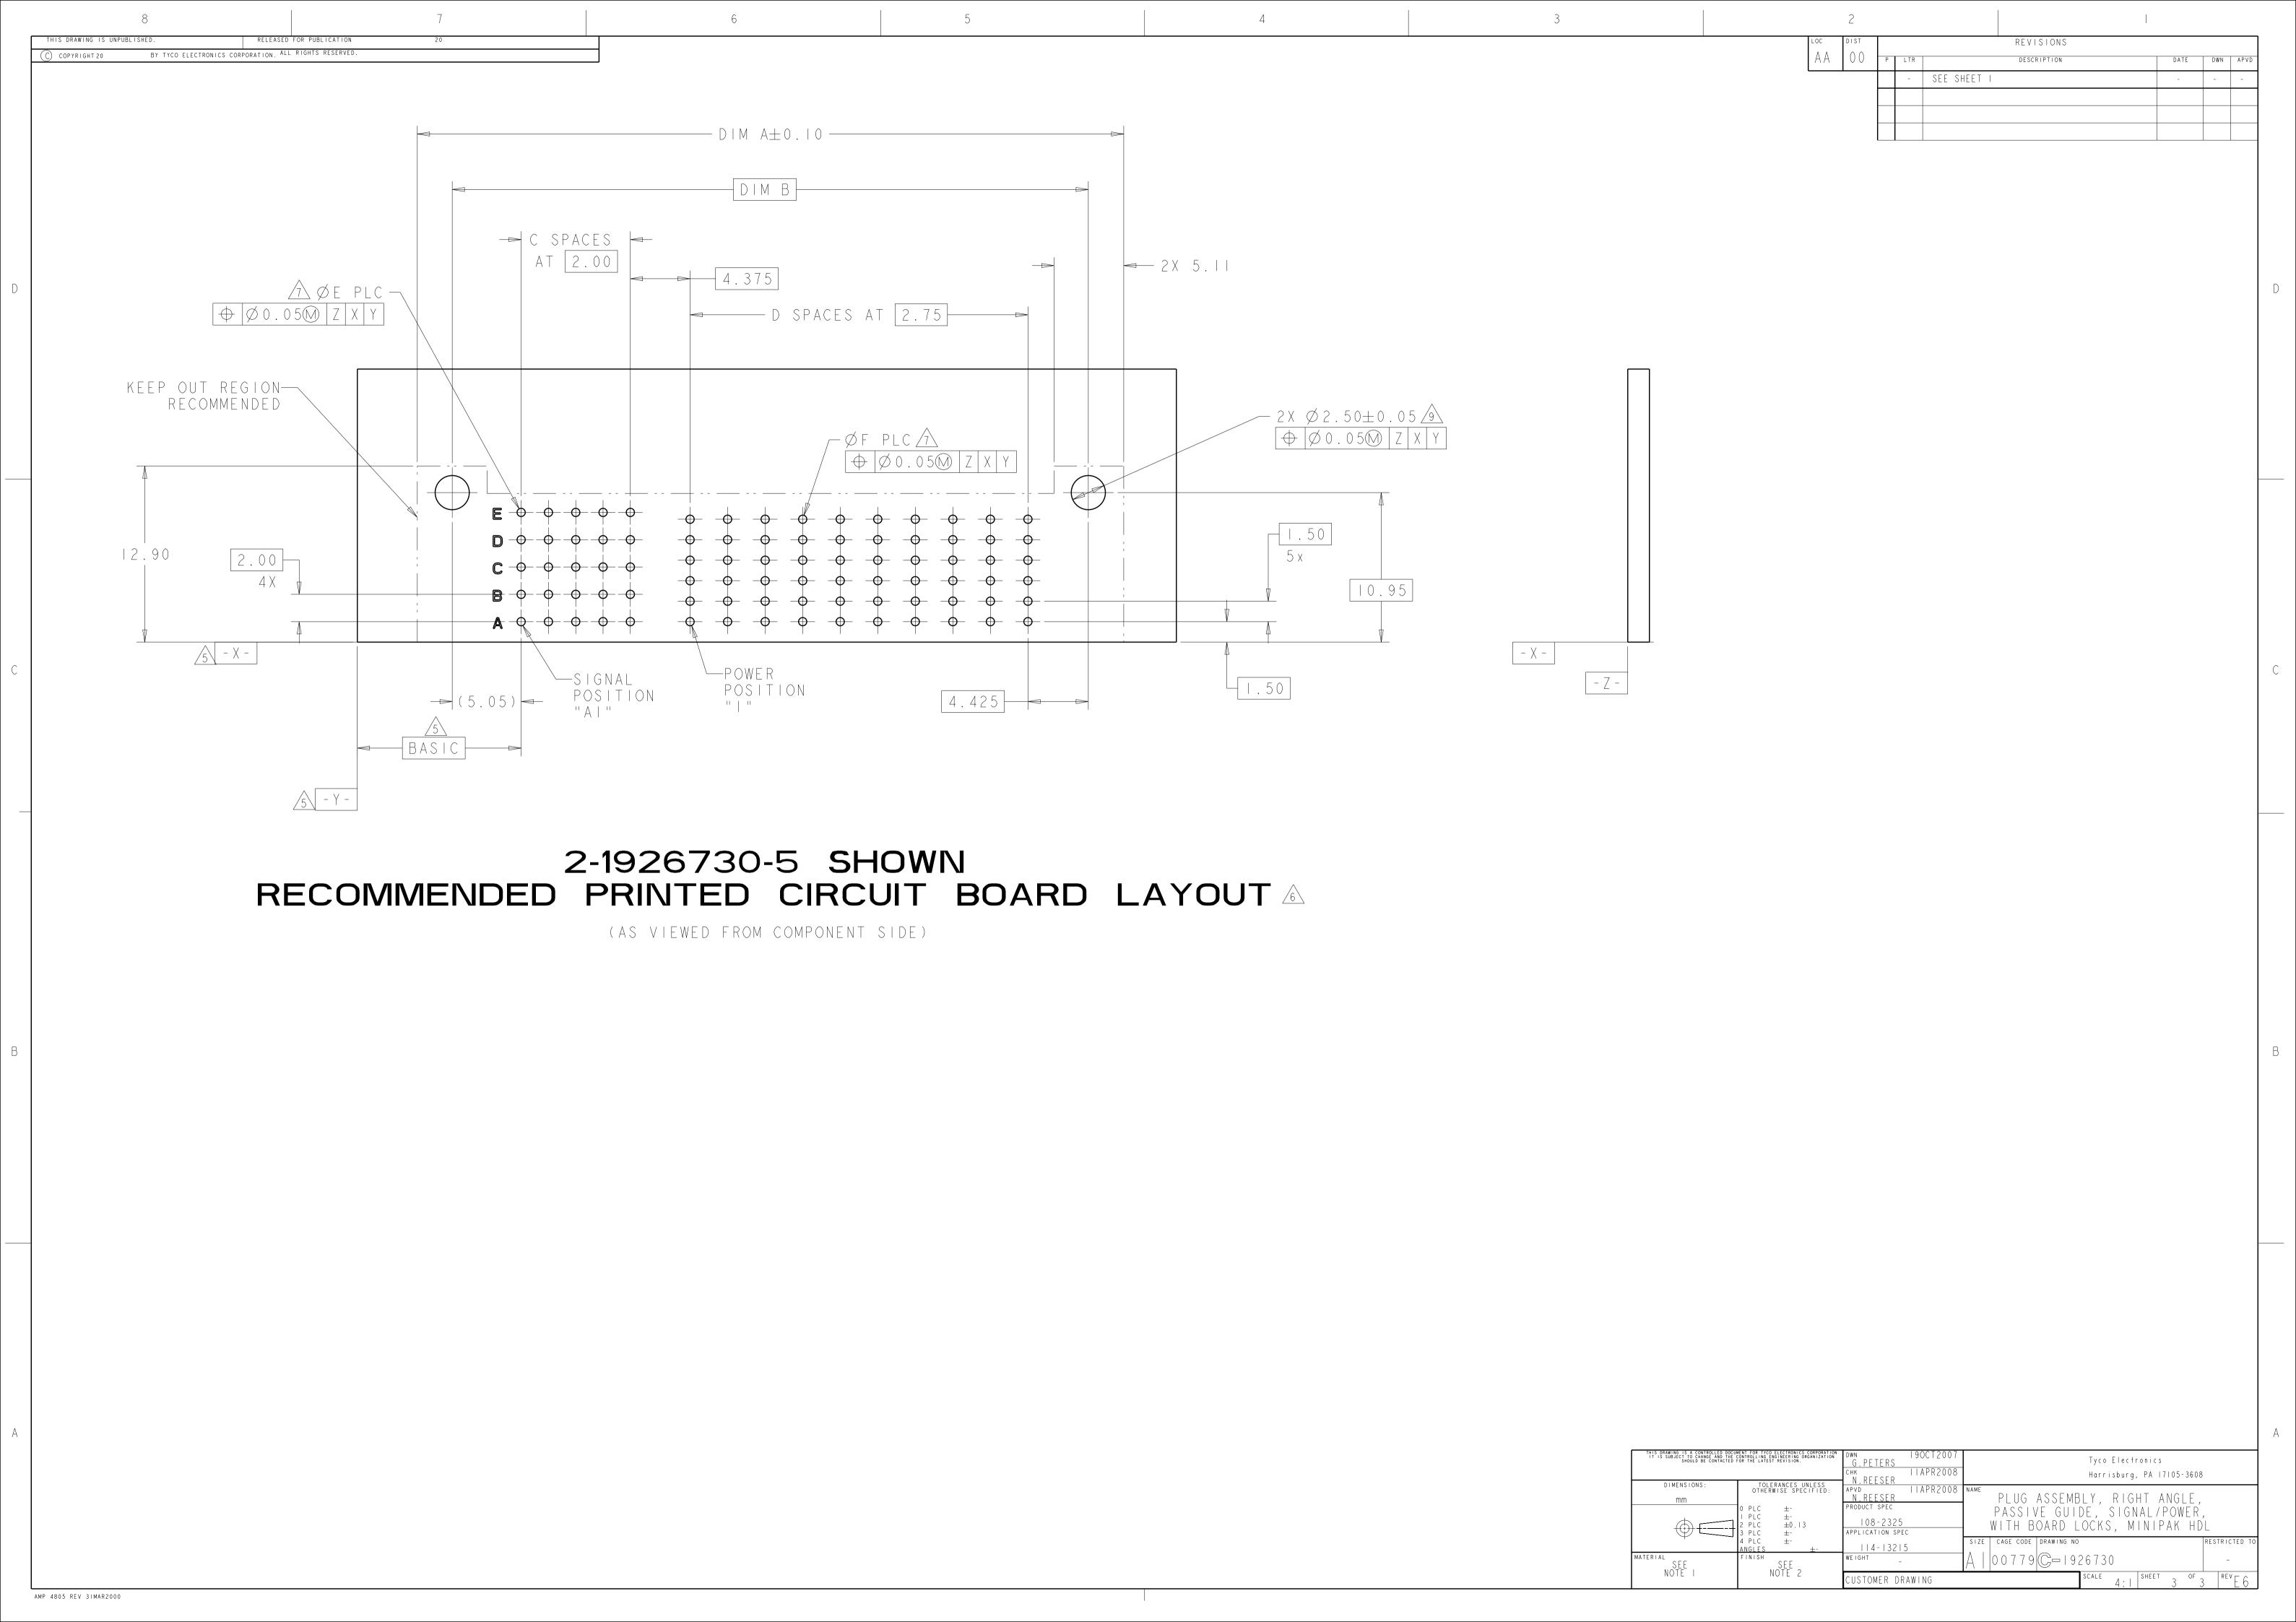

## **X-ON Electronics**

Largest Supplier of Electrical and Electronic Components

Click to view similar products for Power to the Board category:

Click to view products by TE Connectivity manufacturer:

Other Similar products are found below:

6450552-7 6643429-1 6646040-2 6766604-1 120959-1 1393557-2 1393532-2 1393532-3 1393532-4 1393557-1 1744132-7 1766250-1 1892109-1 1-6450850-6 1-6450869-6 1645526-2 2005243-2 377-0020-11130 MC116N TE34-12-16P-F0 51700-10201602AALF 51970-004 5-6450830-6 4-6600333-3 10125416-4050LF 10130248-005LF 6600320-3 IPBT-103-H1-T-S-RA 1888123-2 6766605-1 701-15-02109 6450810-7 46437-1112 6450813-2 6450842-4 10108877-R24403SLF 1645523-1 PSS-06-01-T-S FWS-03-04-T-S 51760-10301603ABLF MDF6-TA2022HC FWS-05-01-T-S 51720-10206002AALF QE-POL-KEY FWS-08-01-T-S 698-007