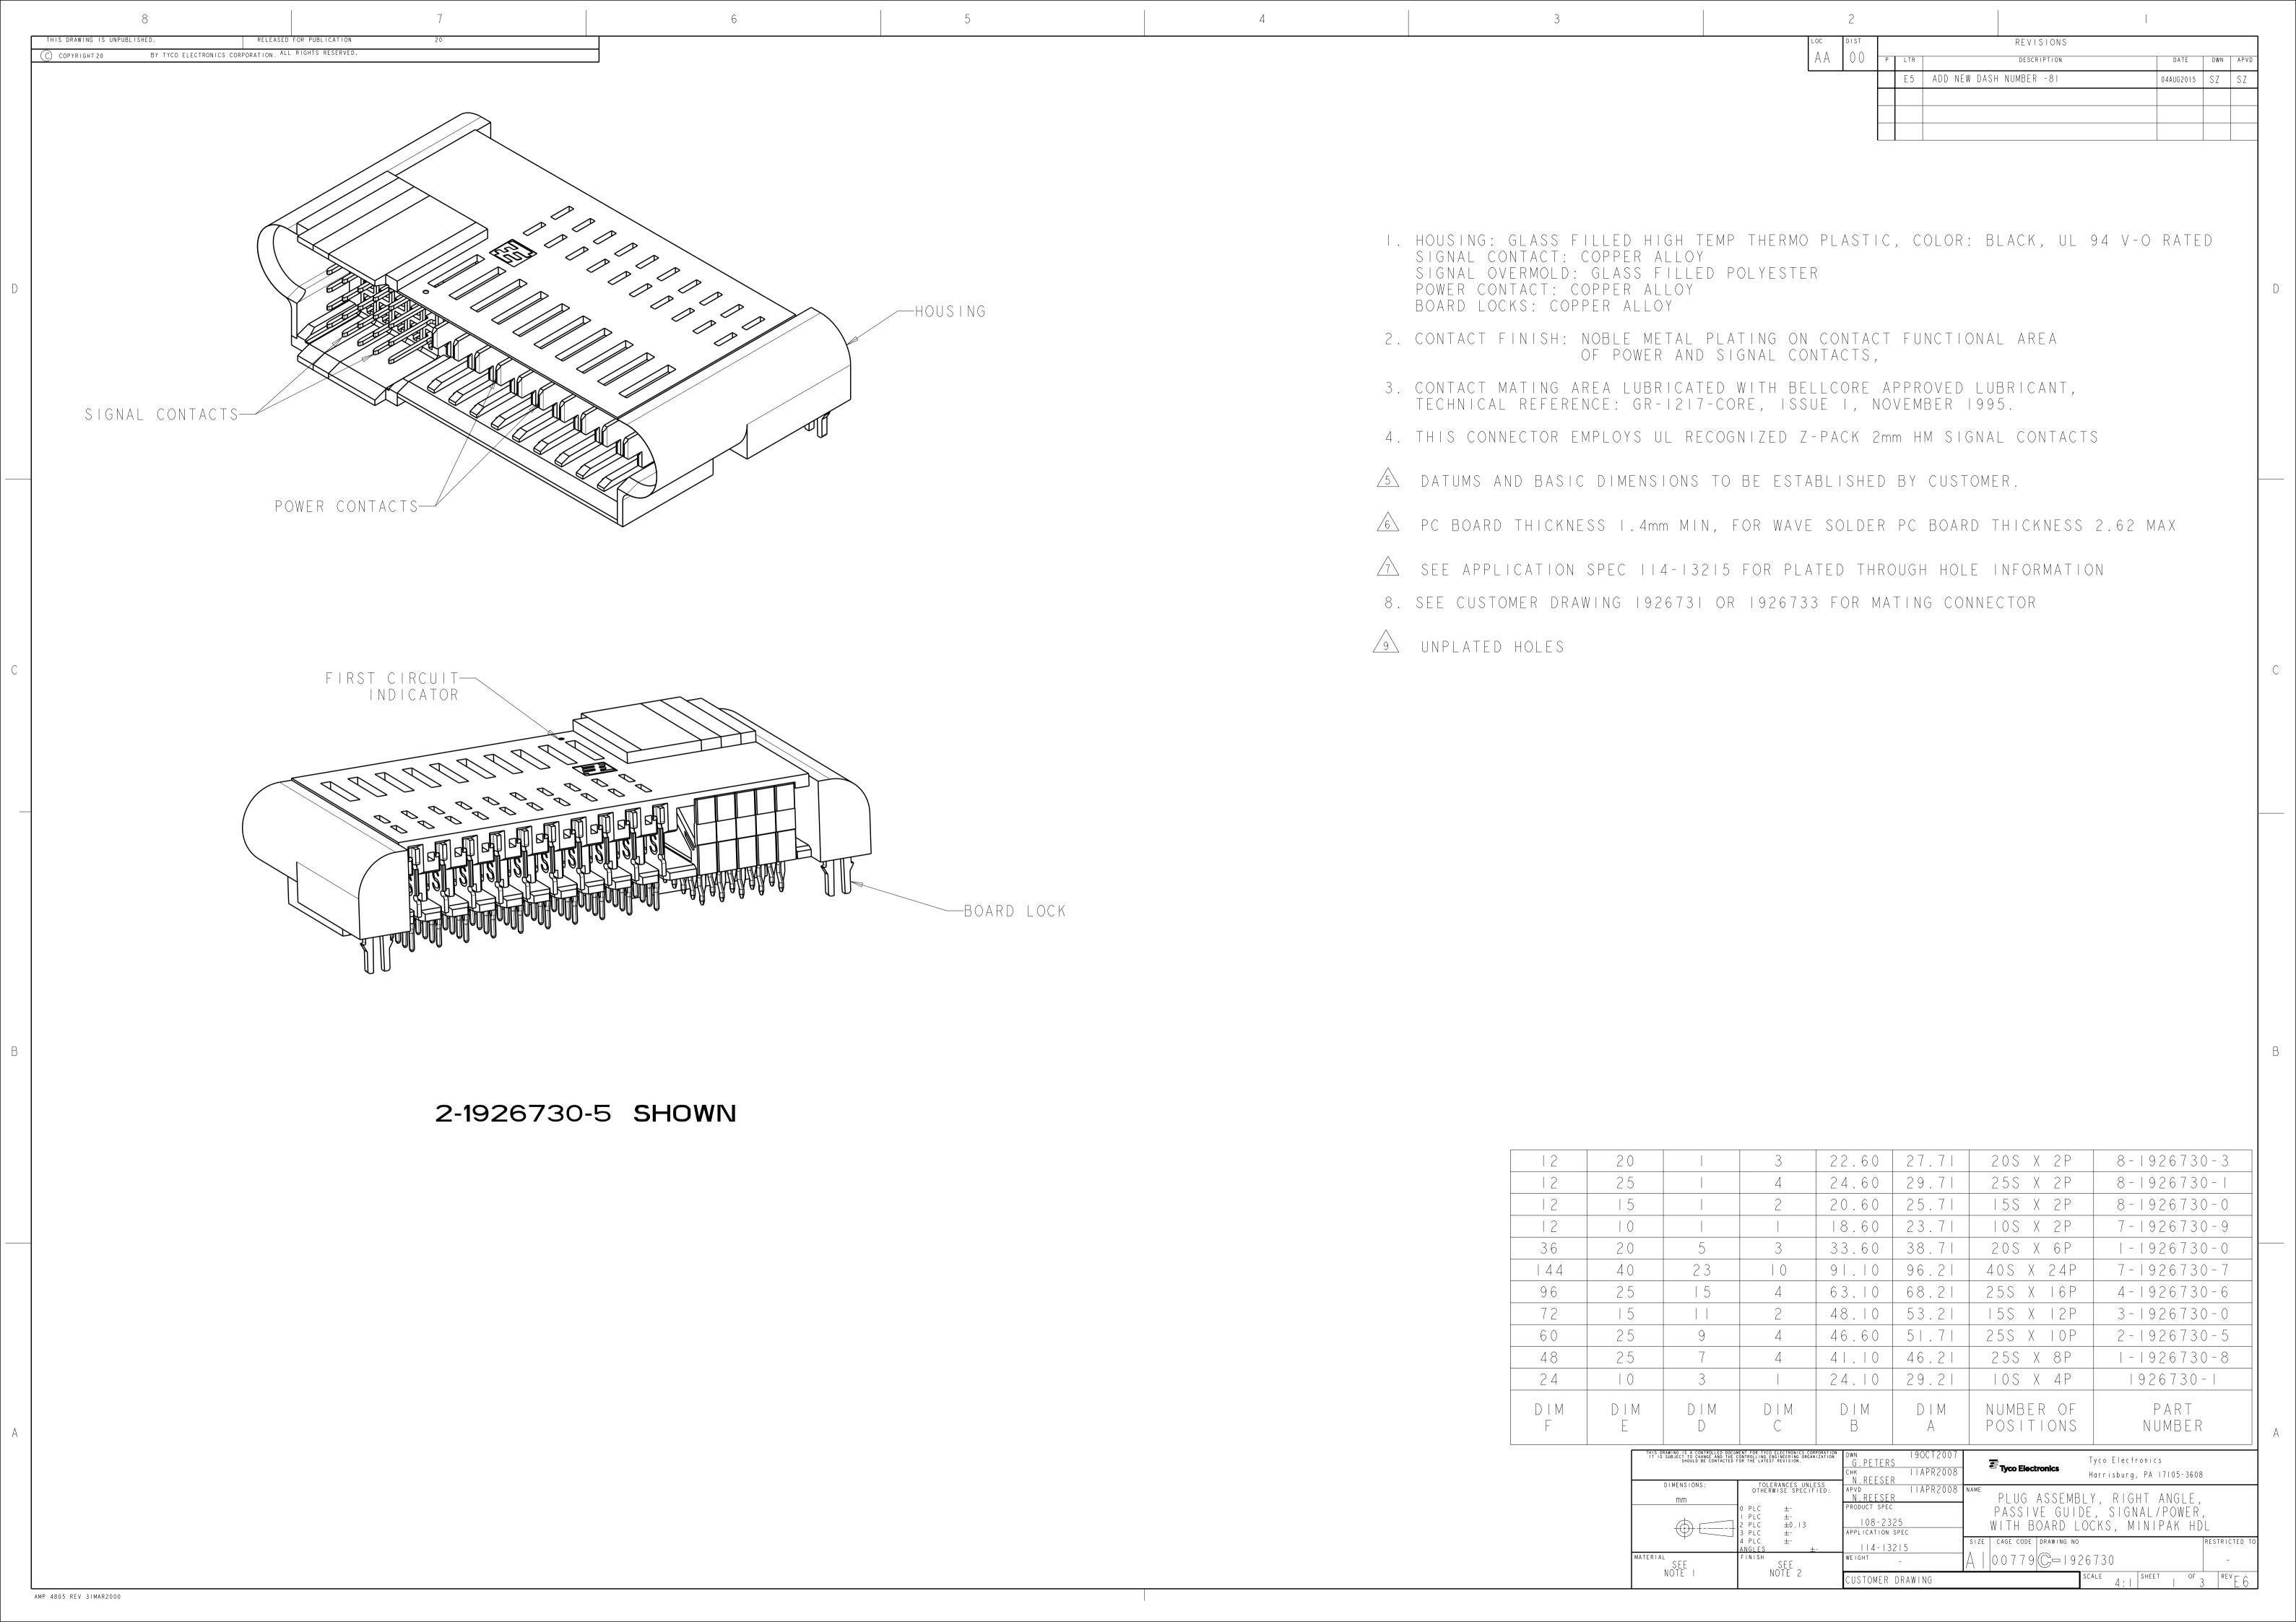

## **X-ON Electronics**

Largest Supplier of Electrical and Electronic Components

Click to view similar products for Power to the Board category:

Click to view products by TE Connectivity manufacturer:

Other Similar products are found below:

6450552-7 6643429-1 6646040-2 6766604-1 120959-1 1393557-2 1393532-2 1393532-3 1393532-4 1393557-1 1744132-7 1766250-1 1892109-1 1-6450850-6 1-6450869-6 1645526-2 2005243-2 377-0020-11130 MC116N TE34-12-16P-F0 51700-10201602AALF 51970-004 5-6450830-6 4-6600333-3 10125416-4050LF 10130248-005LF 6600320-3 IPBT-103-H1-T-S-RA 1888123-2 6766605-1 701-15-02109 6450810-7 46437-1112 6450813-2 6450842-4 10108877-R24403SLF 1645523-1 PSS-06-01-T-S FWS-03-04-T-S 51760-10301603ABLF MDF6-TA2022HC FWS-05-01-T-S 51720-10206002AALF QE-POL-KEY FWS-08-01-T-S 698