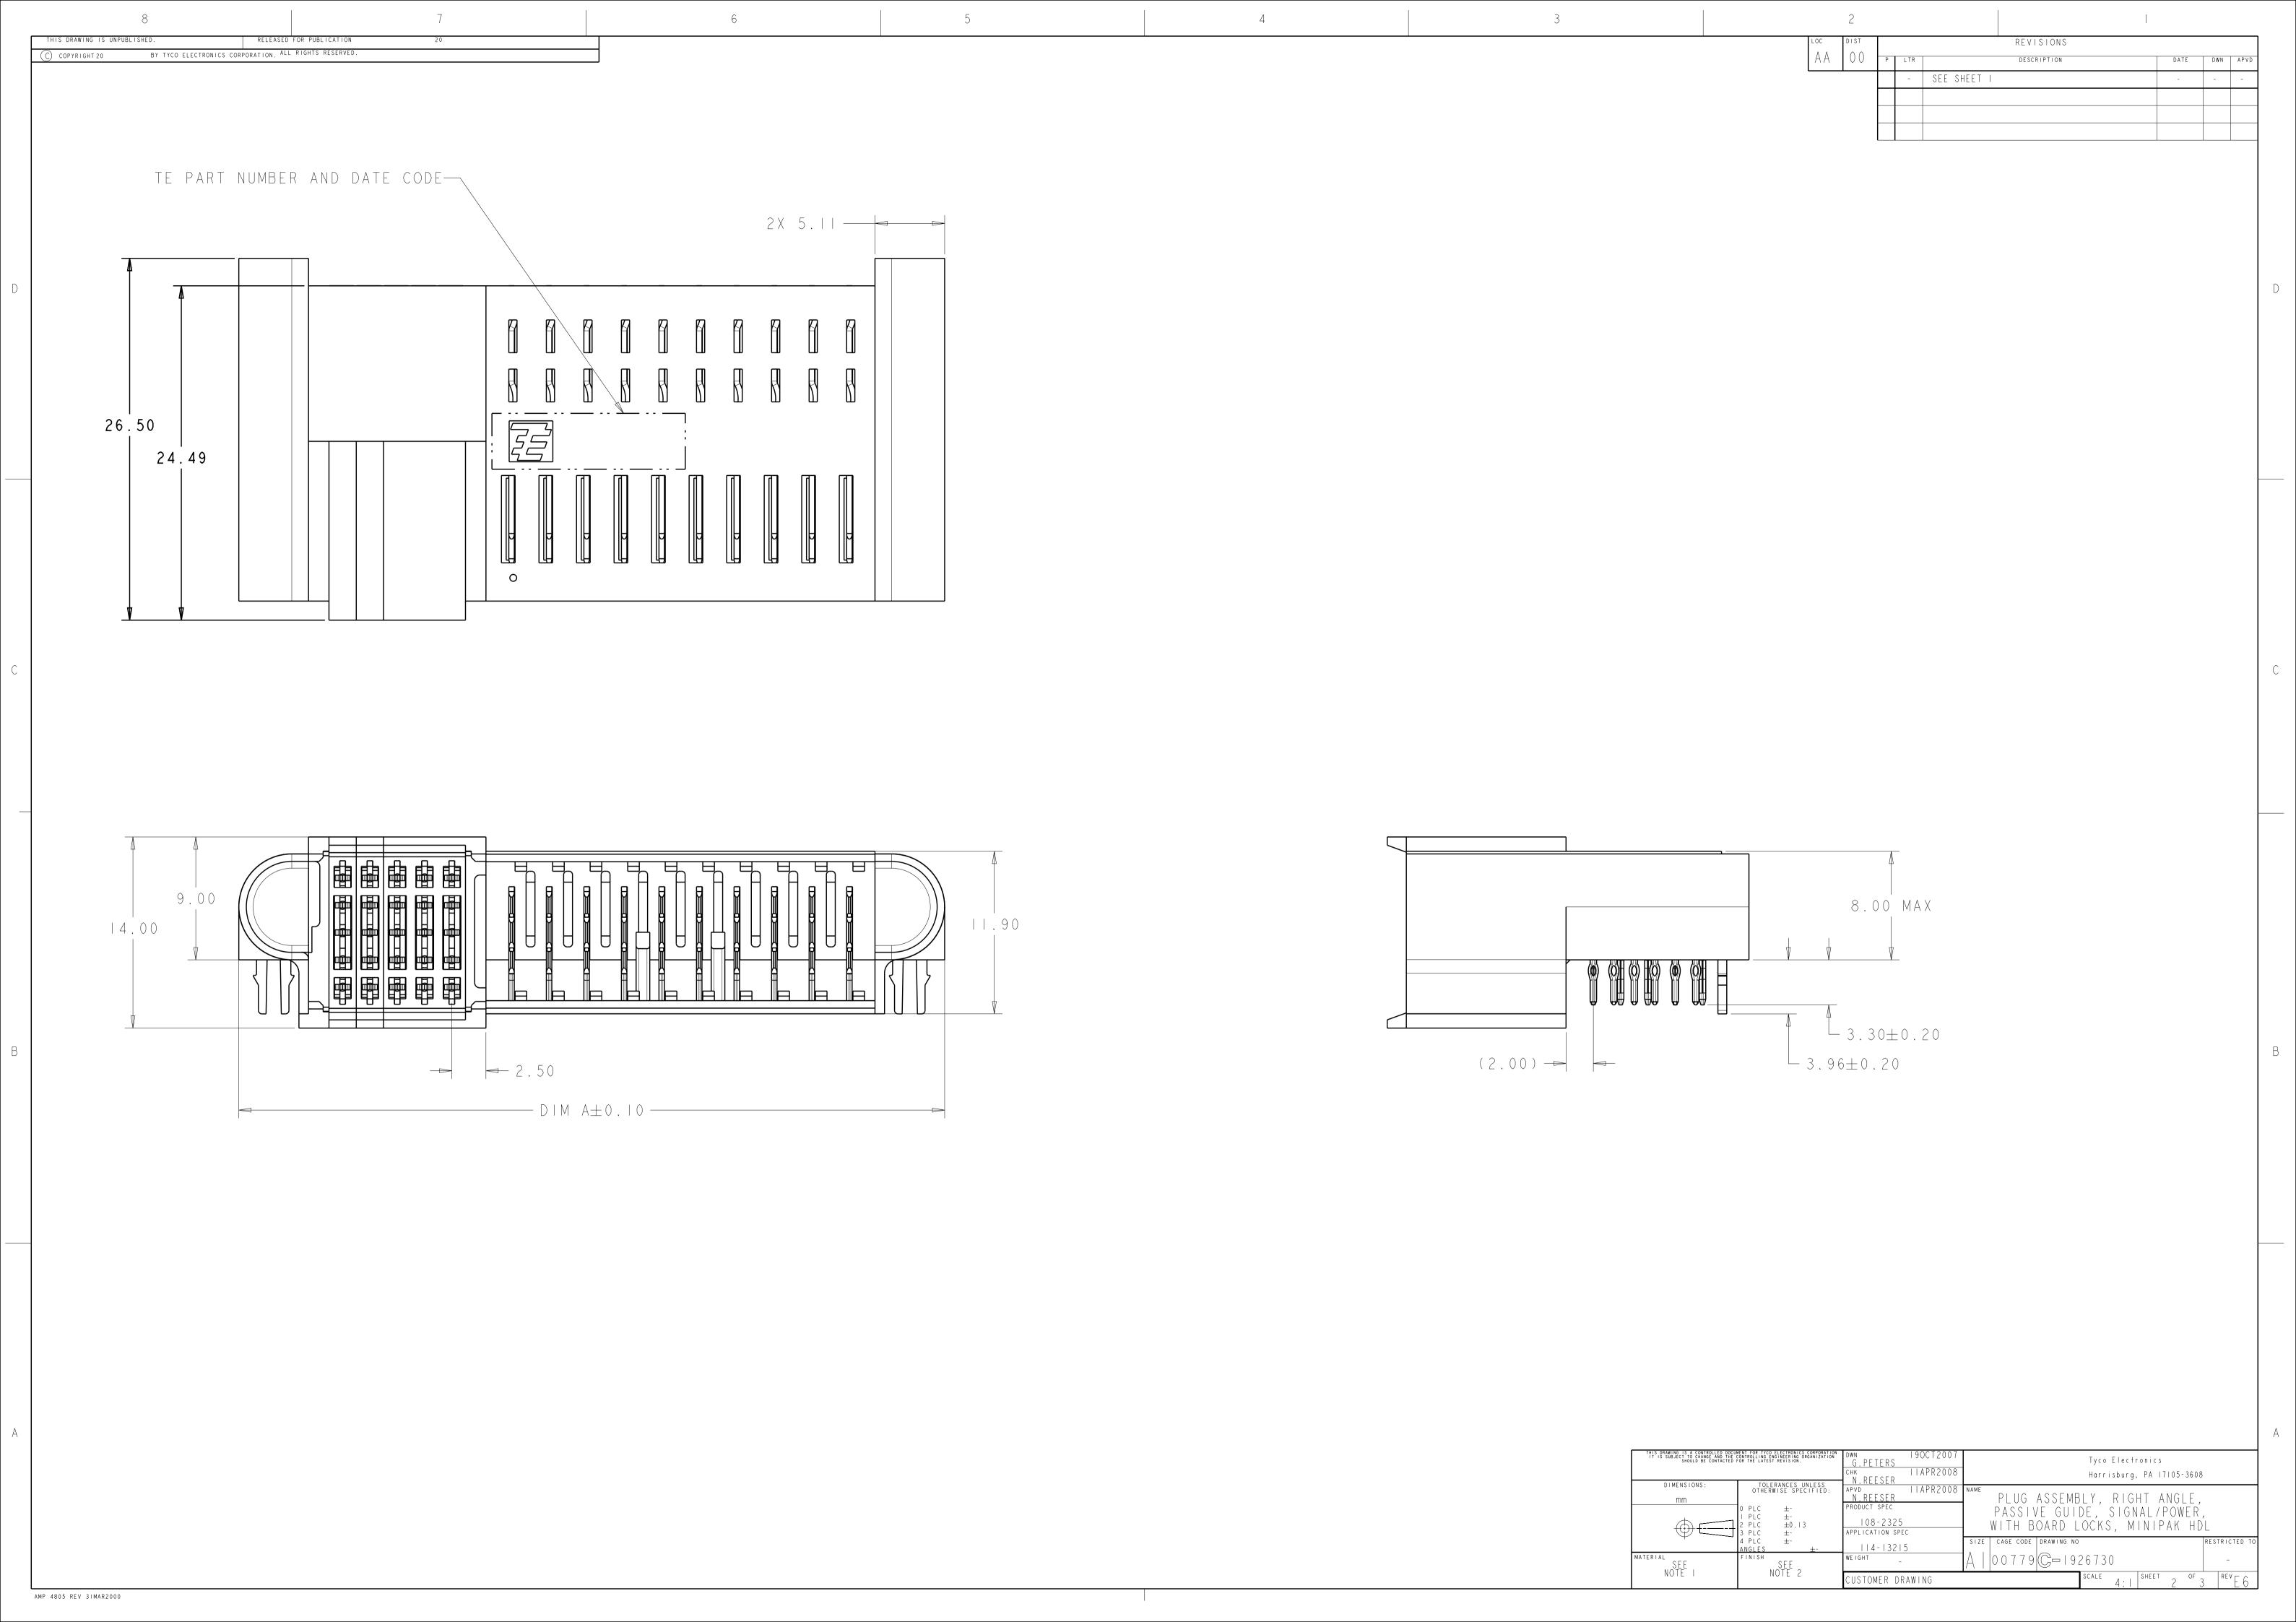

## **X-ON Electronics**

Largest Supplier of Electrical and Electronic Components

Click to view similar products for Power to the Board category:

Click to view products by TE Connectivity manufacturer:

Other Similar products are found below:

6450552-7 6643429-1 6646040-2 6766604-1 120959-1 1393557-2 1393532-2 1393532-3 1393532-4 1393557-1 1744132-7 1766250-1 1892109-1 1-6450850-6 1-6450869-6 1645526-2 2005243-2 377-0020-11130 MC116N TE34-12-16P-F0 51700-10201602AALF 51970-004 5-6450830-6 4-6600333-3 10125416-4050LF 10130248-005LF 6600320-3 IPBT-103-H1-T-S-RA 1888123-2 6766605-1 701-15-02109 6450810-7 46437-1112 6450813-2 6450842-4 10108877-R24403SLF 1645523-1 PSS-06-01-T-S FWS-03-04-T-S 51760-10301603ABLF MDF6-TA2022HC FWS-05-01-T-S 51720-10206002AALF QE-POL-KEY FWS-08-01-T-S 698-0