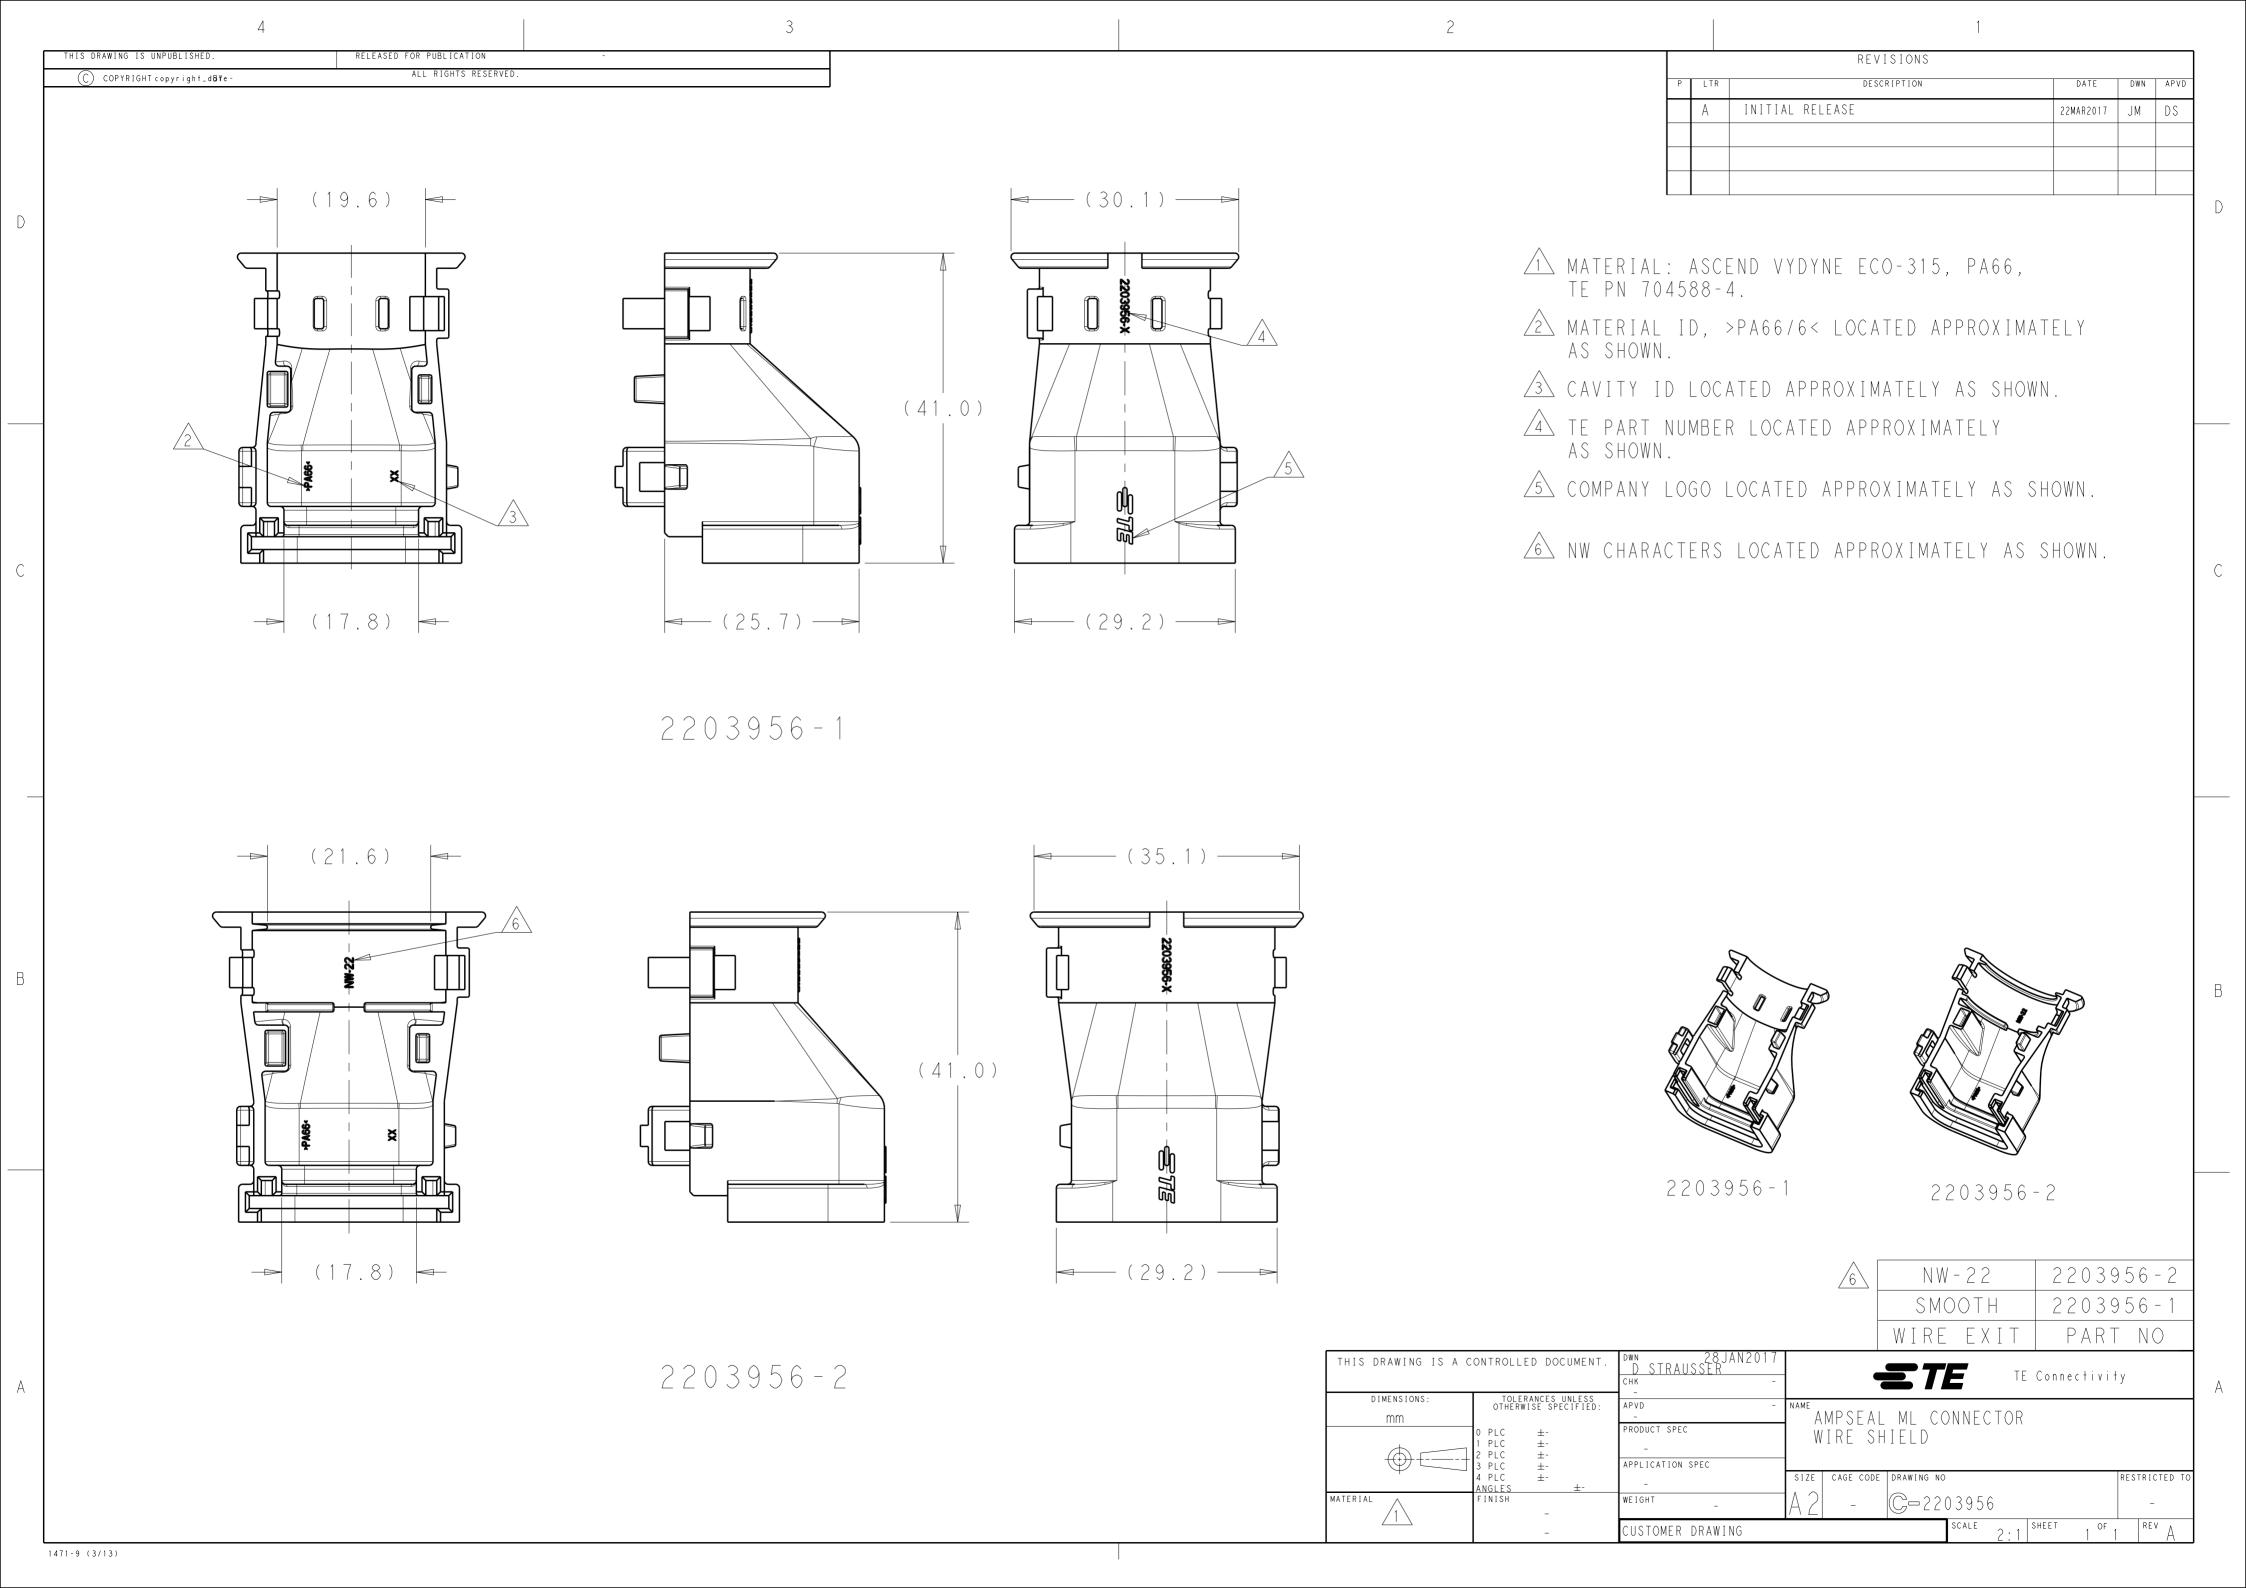

## **X-ON Electronics**

Largest Supplier of Electrical and Electronic Components

Click to view similar products for Automotive Connectors category:

Click to view products by TE Connectivity manufacturer:

Other Similar products are found below:

003-018-000 60403001 60993906-B M902-2131 M902-2161 72.330.1035.1 73.353.4028.0 F119300-B F166900 F258300-B F358300-B F407400 F444110 F487000 F509500B-B 827153-1 8N1515-32-24P 9-1326729-8 925474-1 928905-1 964562-4 968782-1 GT17SA-8DS-HU 98891-1012 98947-1016 12004147 12004475-L 12010290 12010309-B 12015454 12020219-B 12020308 12041318-B 12052225-L 12052466 12059125 12064869 12004327-B 12010503-B 12015308 12015384 12015909 1-21030-1 12041254 12041318 12047946-B 12047957 12047957-L 12059473 12066261