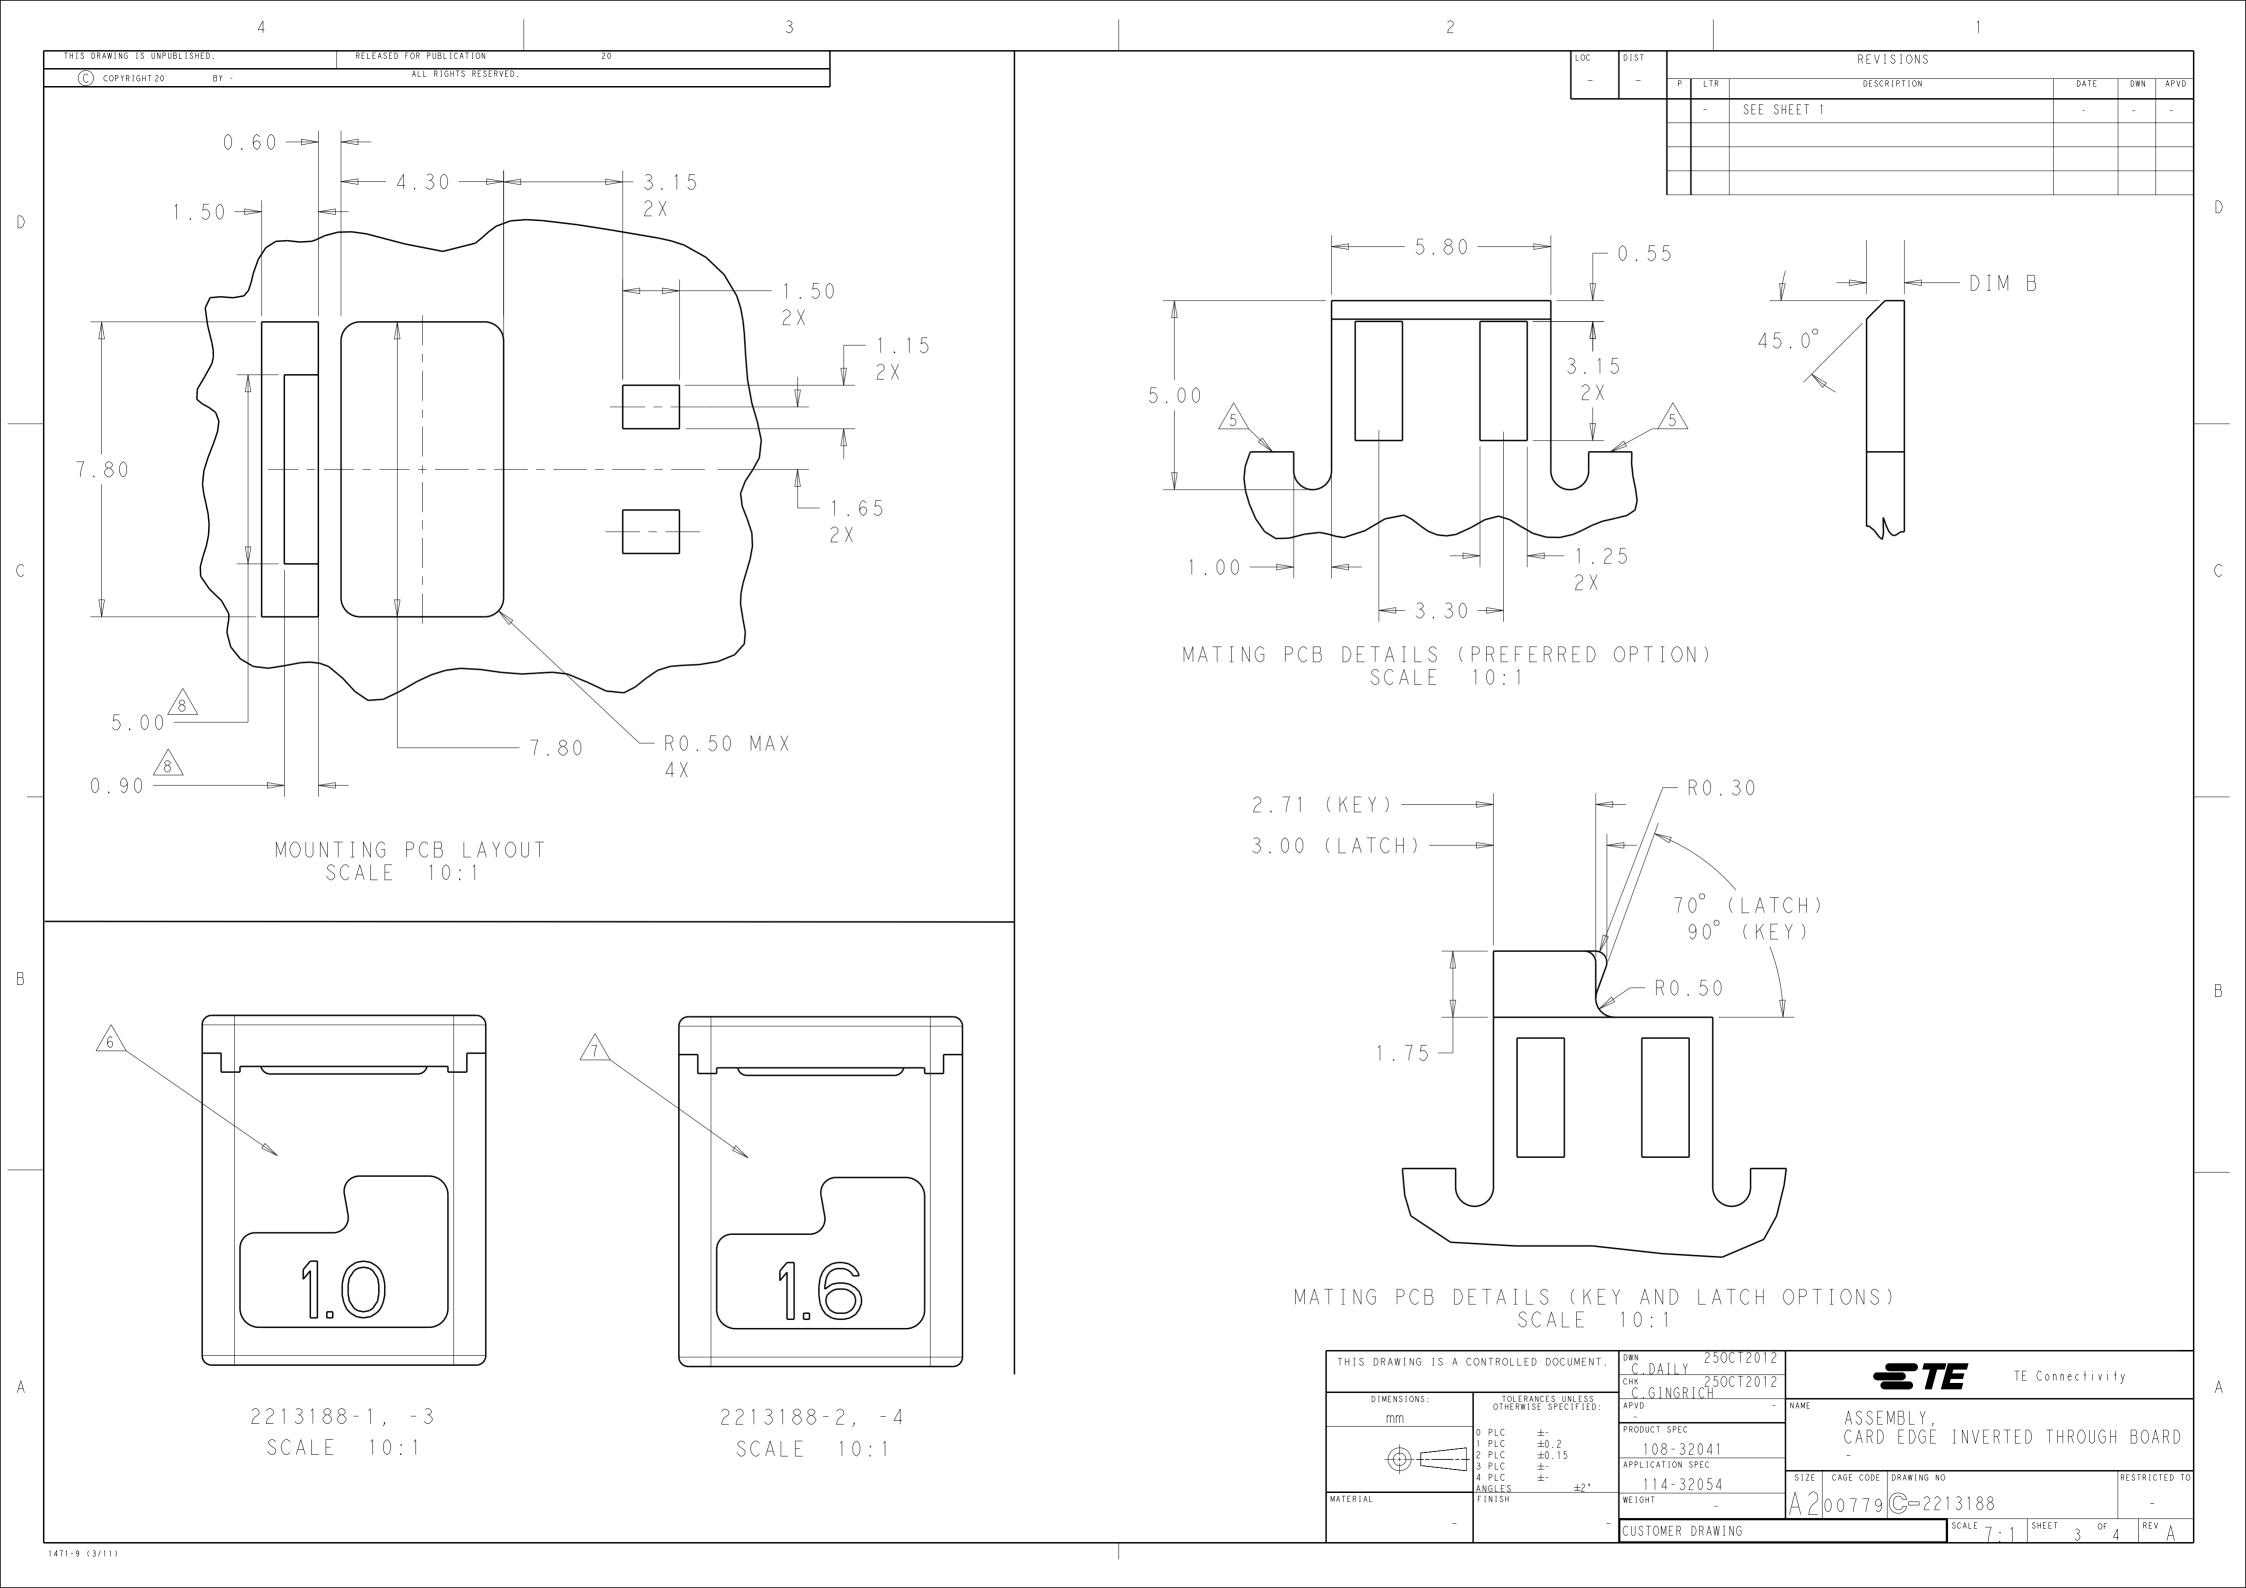

## **X-ON Electronics**

Largest Supplier of Electrical and Electronic Components

Click to view similar products for Lighting Connectors category:

Click to view products by TE Connectivity manufacturer:

Other Similar products are found below:

293300-7 293660-5 CNX\_H03\_NTP 30-9767-BU 3605 3-21030-1 ZCH-110-RGB-I 503471-0290 ZCH-110-RGB-J 217-0716-200

1954563-1 1-293657-2 2834036-1 2834037-1 1-2213222-4 2-2213222-4 2213222-4 2834122-3 2834122-5 2834135-2 FLA-R4142-30

FLA-R4162-30 FLA-R2142-30 FLA-R2141-30 FLA-R2162-30 FLA-R2161-30 FLA-R0161-30 FLA-R0141-30 FLA-R0142-30 FLA-R0162-30 FLA-C00-00 DGA00010553 CNXV04NTP 104128-0610 503485-0000 (Cut Strip) 503485-0000 (Loose Piece) 503485-0000

(MINI Reel) 1-2834074-2 1-2834074-3 1357-AC PLUG W2C (CHINA) 1357-AC PLUG W2 (USA) 104266-011