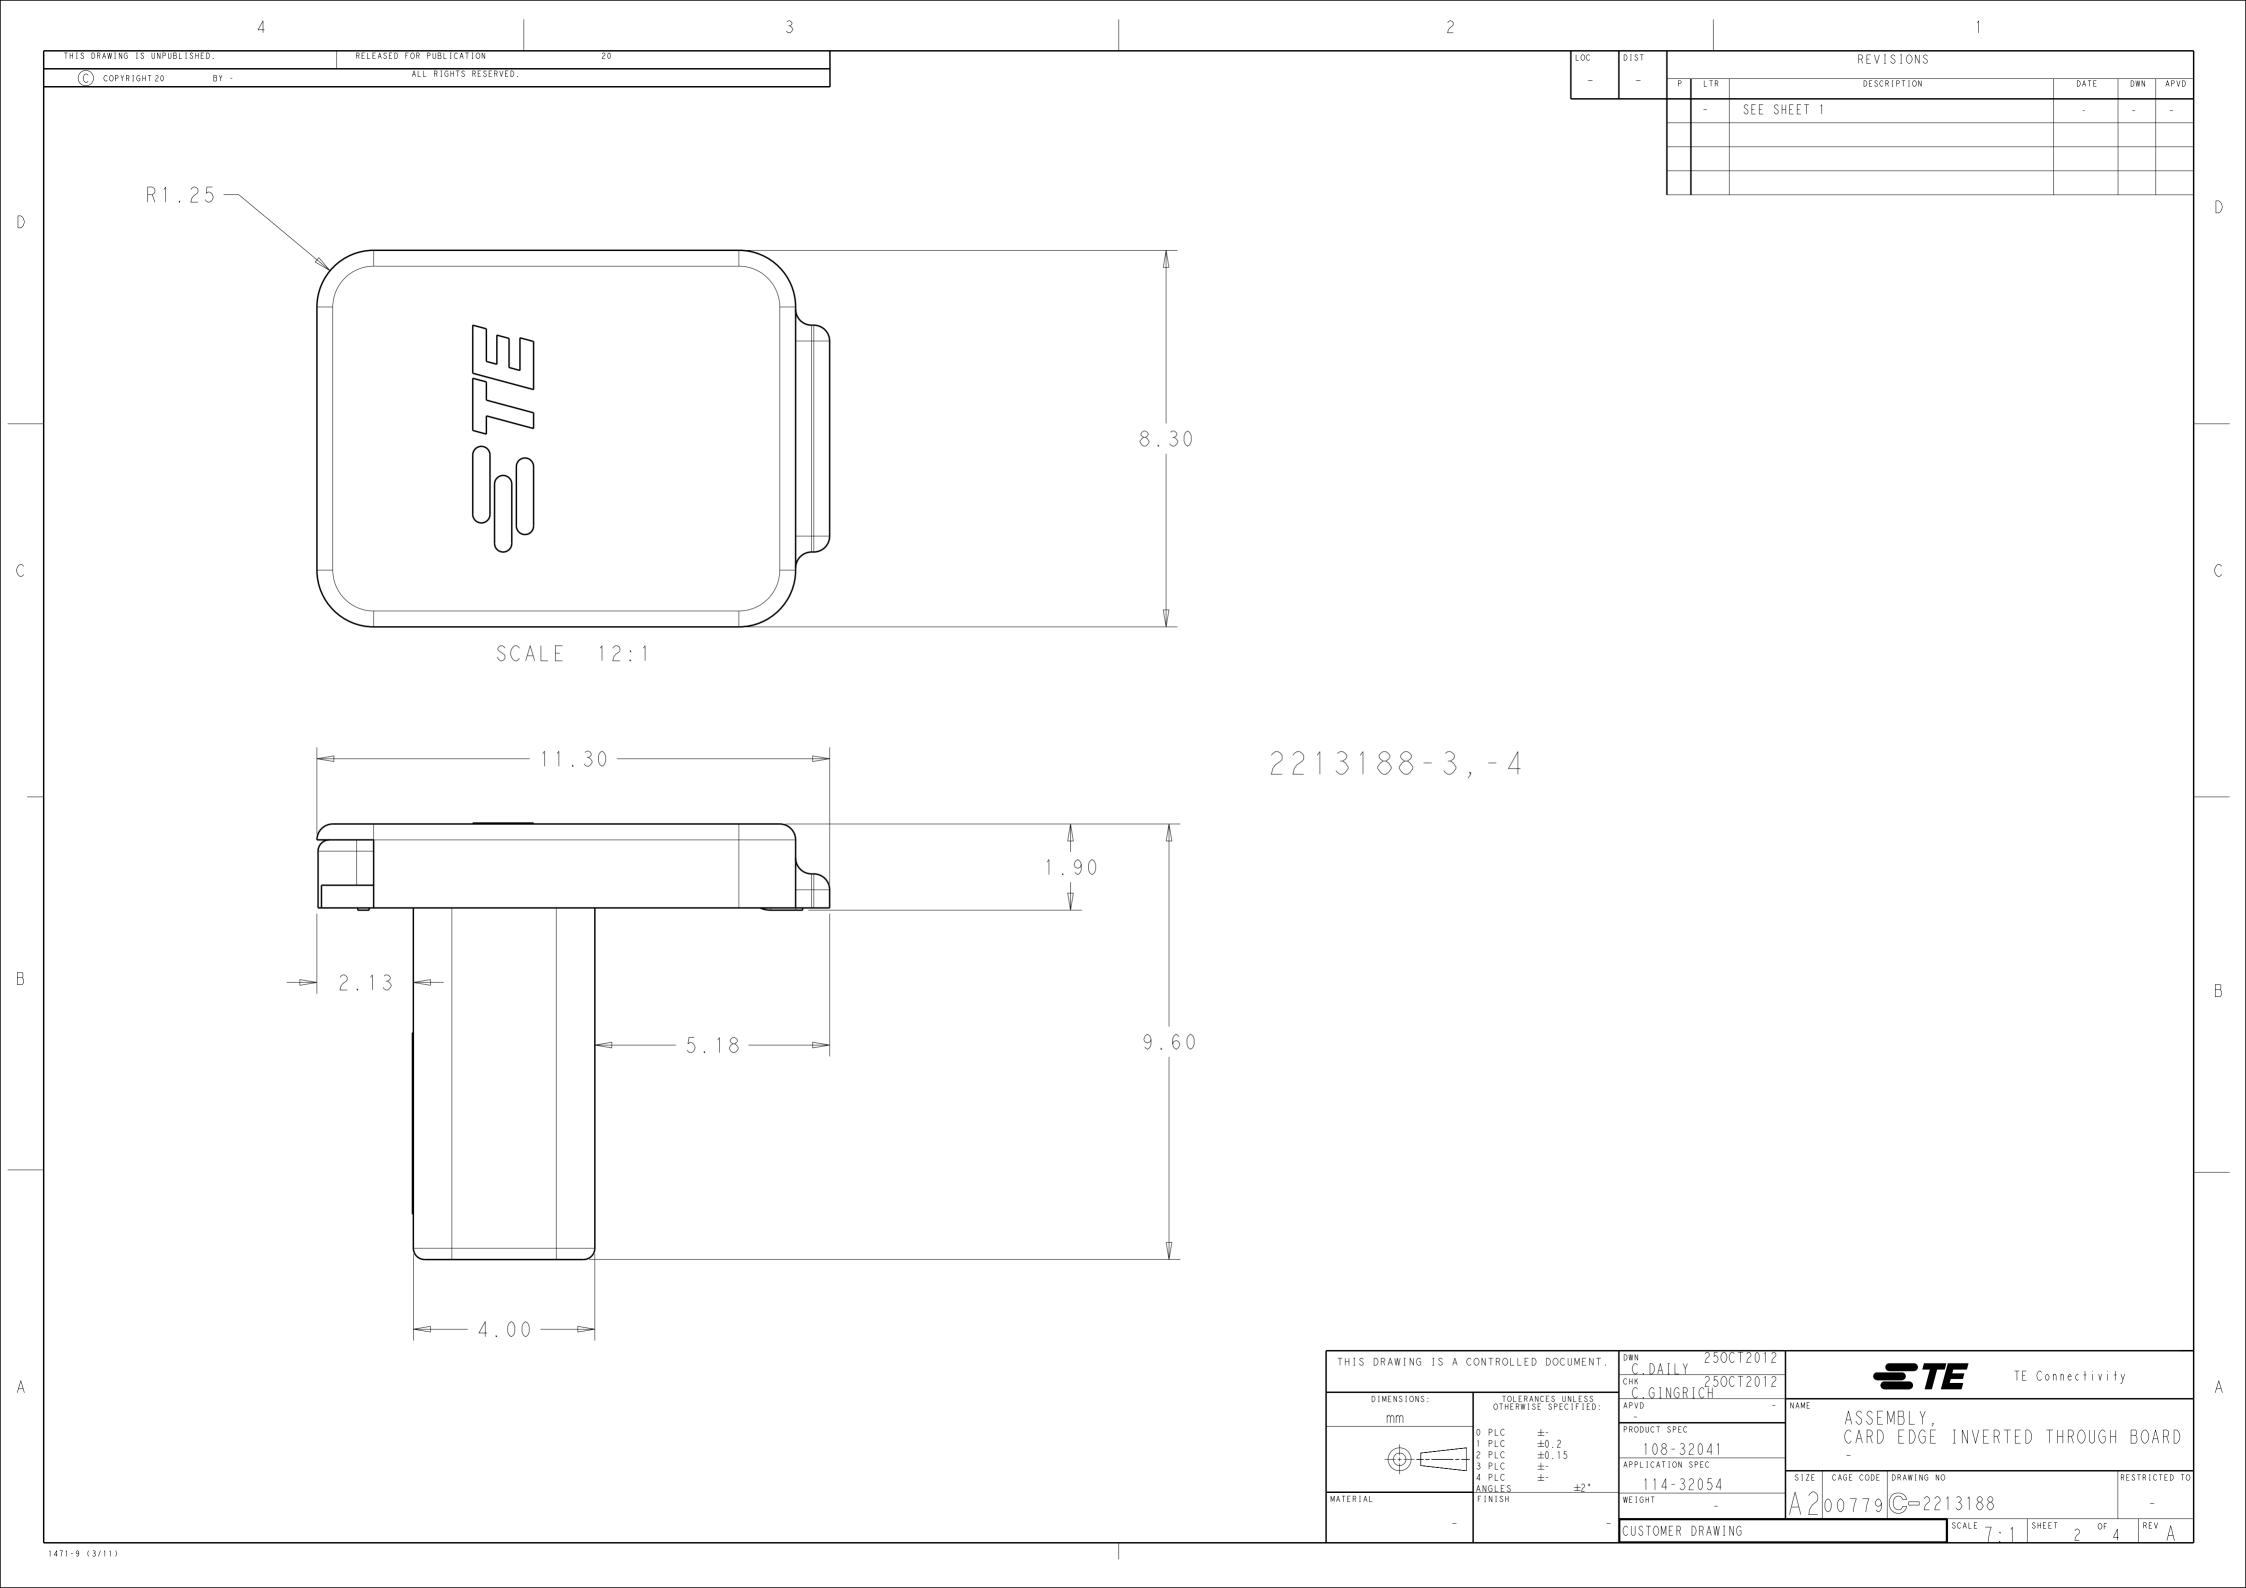

## **X-ON Electronics**

Largest Supplier of Electrical and Electronic Components

Click to view similar products for Lighting Connectors category:

Click to view products by TE Connectivity manufacturer:

Other Similar products are found below:

293300-7 293660-5 CNX\_H03\_NTP 30-9767-BU 3605 3-21030-1 ZCH-110-RGB-I 503471-0290 ZCH-110-RGB-J 217-0716-200

1954563-1 1-293657-2 2834036-1 2834037-1 1-2213222-4 2-2213222-4 2213222-4 2834122-3 2834122-5 2834135-2 FLA-R4142-30

FLA-R4162-30 FLA-R2142-30 FLA-R2141-30 FLA-R2162-30 FLA-R2161-30 FLA-R0161-30 FLA-R0141-30 FLA-R0142-30 FLA-R0162-30 FLA-C00-00 DGA00010553 CNXV04NTP 104128-0610 503485-0000 (Cut Strip) 503485-0000 (Loose Piece) 503485-0000

(MINI Reel) 1-2834074-2 1-2834074-3 1357-AC PLUG W2C (CHINA) 1357-AC PLUG W2 (USA) 104266-0