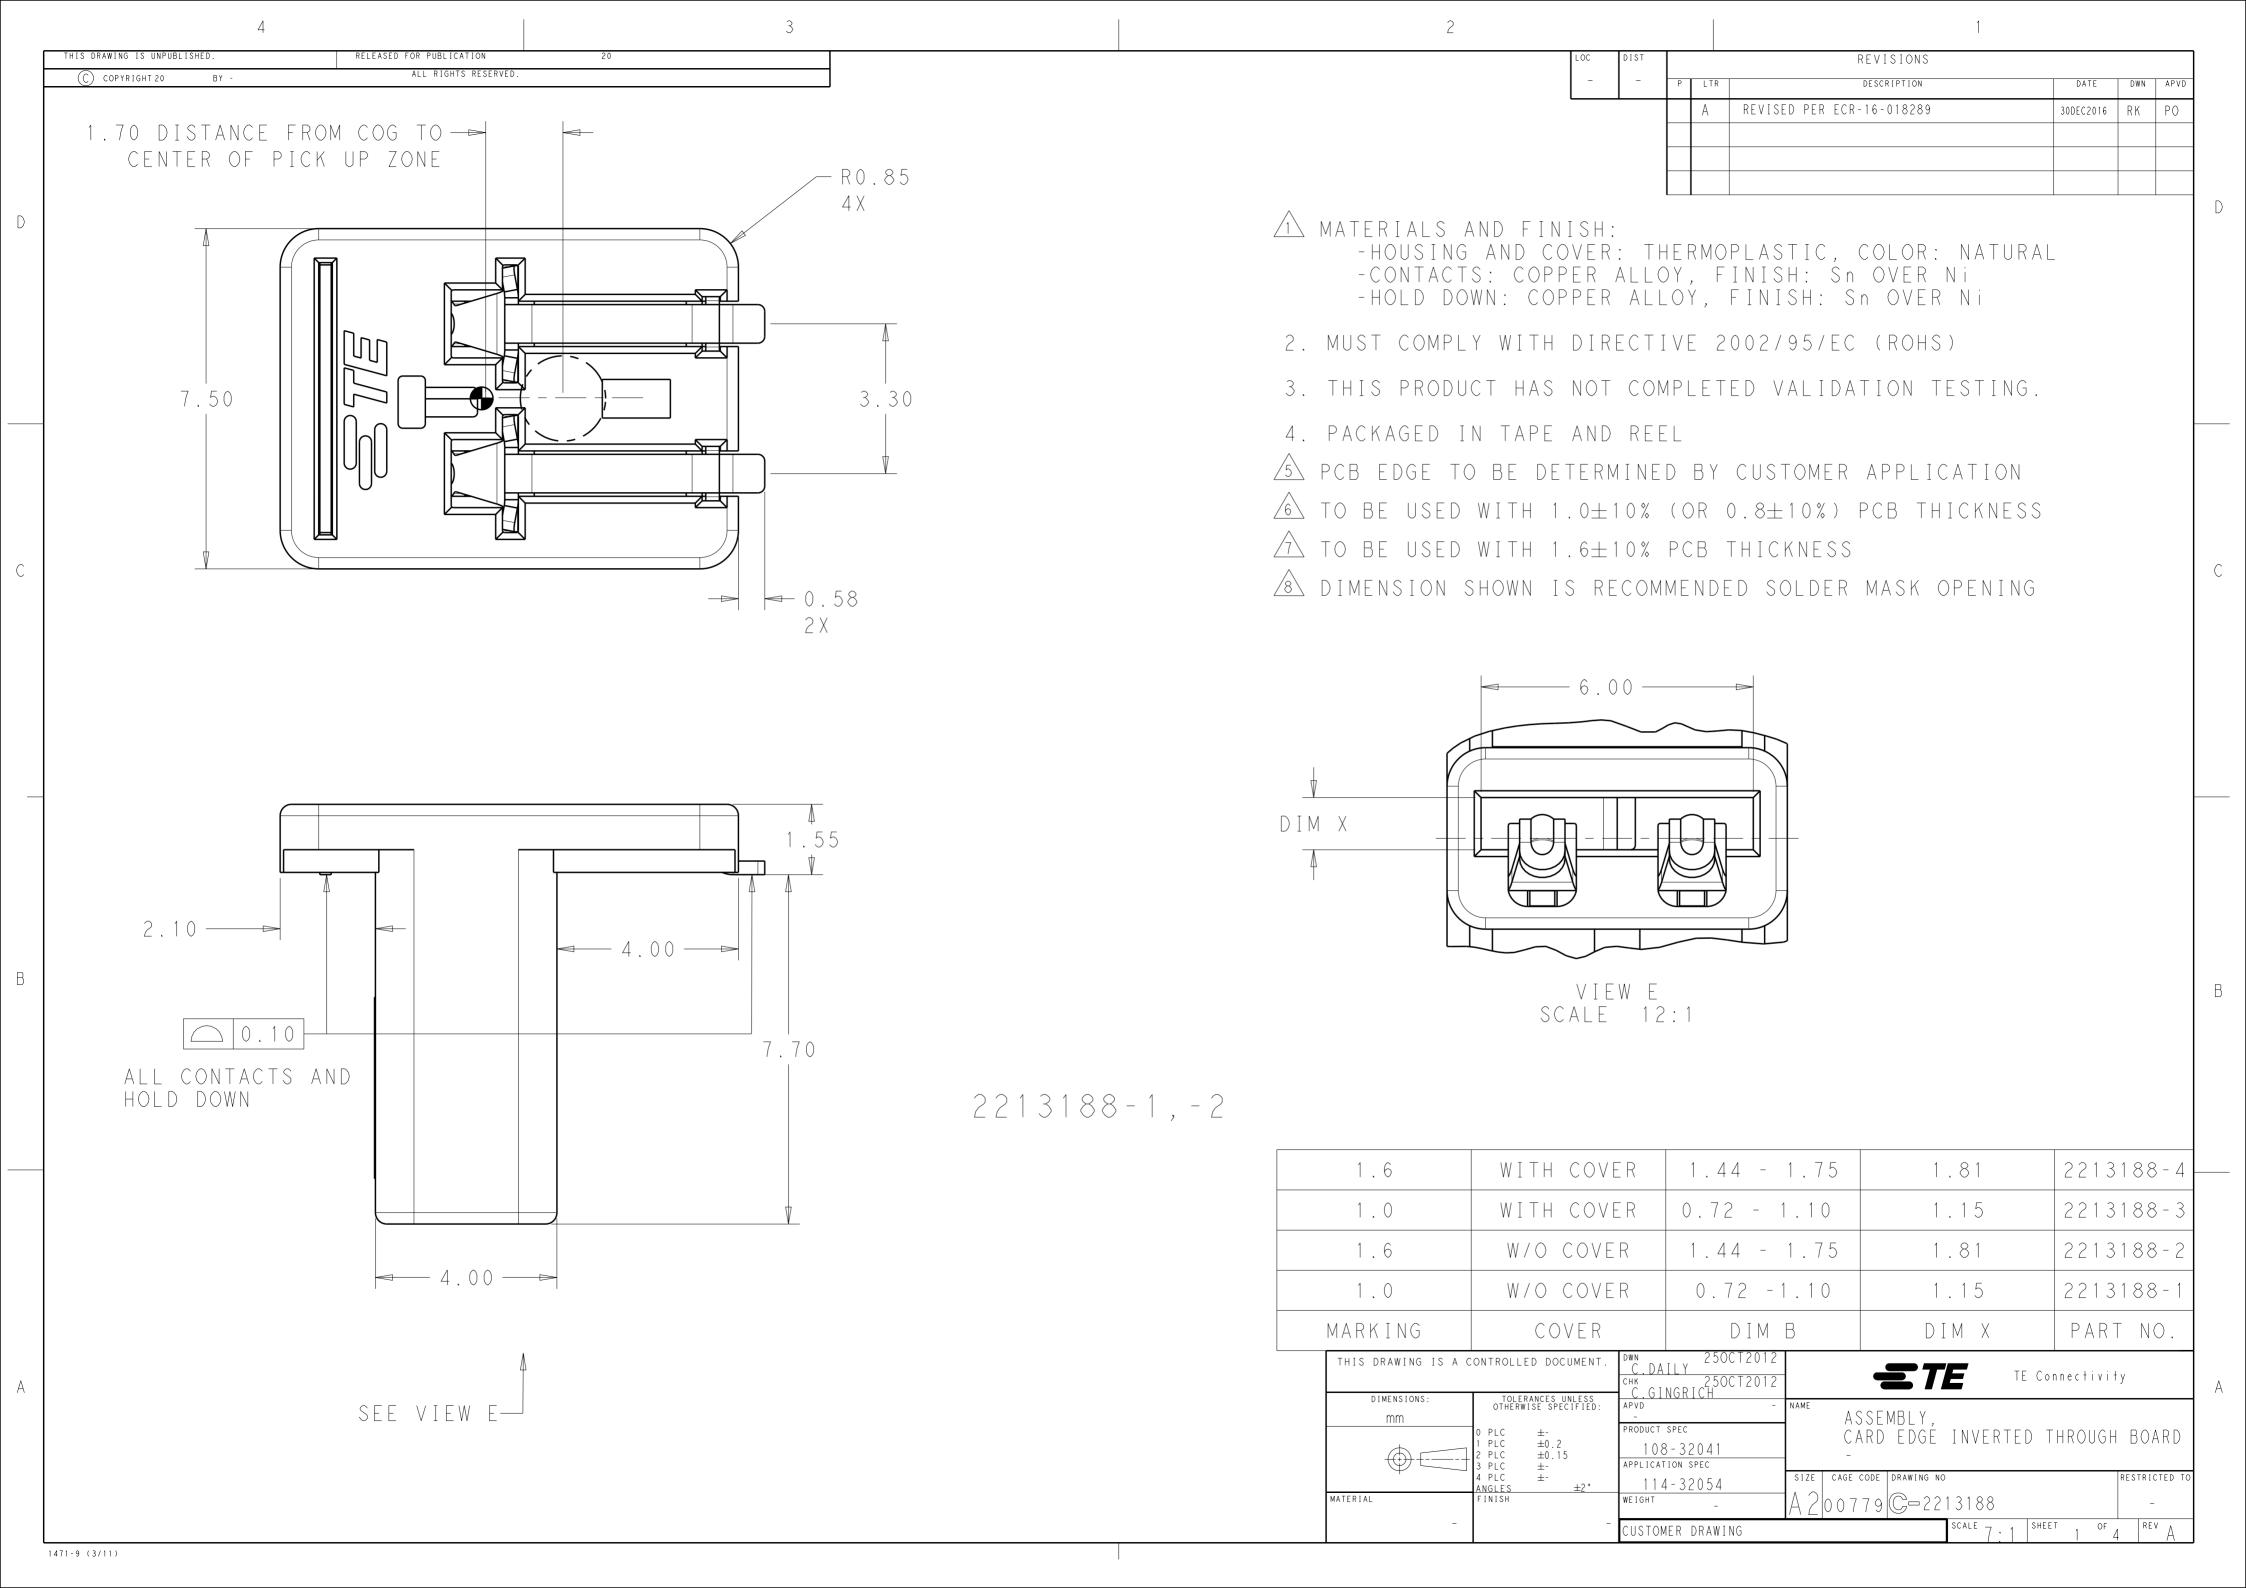

## **X-ON Electronics**

Largest Supplier of Electrical and Electronic Components

Click to view similar products for Lighting Connectors category:

Click to view products by TE Connectivity manufacturer:

Other Similar products are found below:

293300-7 293660-5 CNX\_H03\_NTP 30-9767-BU 3605 3-21030-1 ZCH-110-RGB-I 503471-0290 ZCH-110-RGB-J 217-0716-200

1954563-1 1-293657-2 2834036-1 2834037-1 1-2213222-4 2-2213222-4 2213222-4 2834122-3 2834122-5 2834135-2 FLA-R4142-30

FLA-R4162-30 FLA-R2142-30 FLA-R2141-30 FLA-R2162-30 FLA-R2161-30 FLA-R0161-30 FLA-R0141-30 FLA-R0142-30 FLA-R0162-30 FLA-C00-00 DGA00010553 CNXV04NTP 104128-0610 503485-0000 (Cut Strip) 503485-0000 (Loose Piece) 503485-0000

(MINI Reel) 1-2834074-2 1-2834074-3 1357-AC PLUG W2C (CHINA) 1357-AC PLUG W2 (USA) 104266