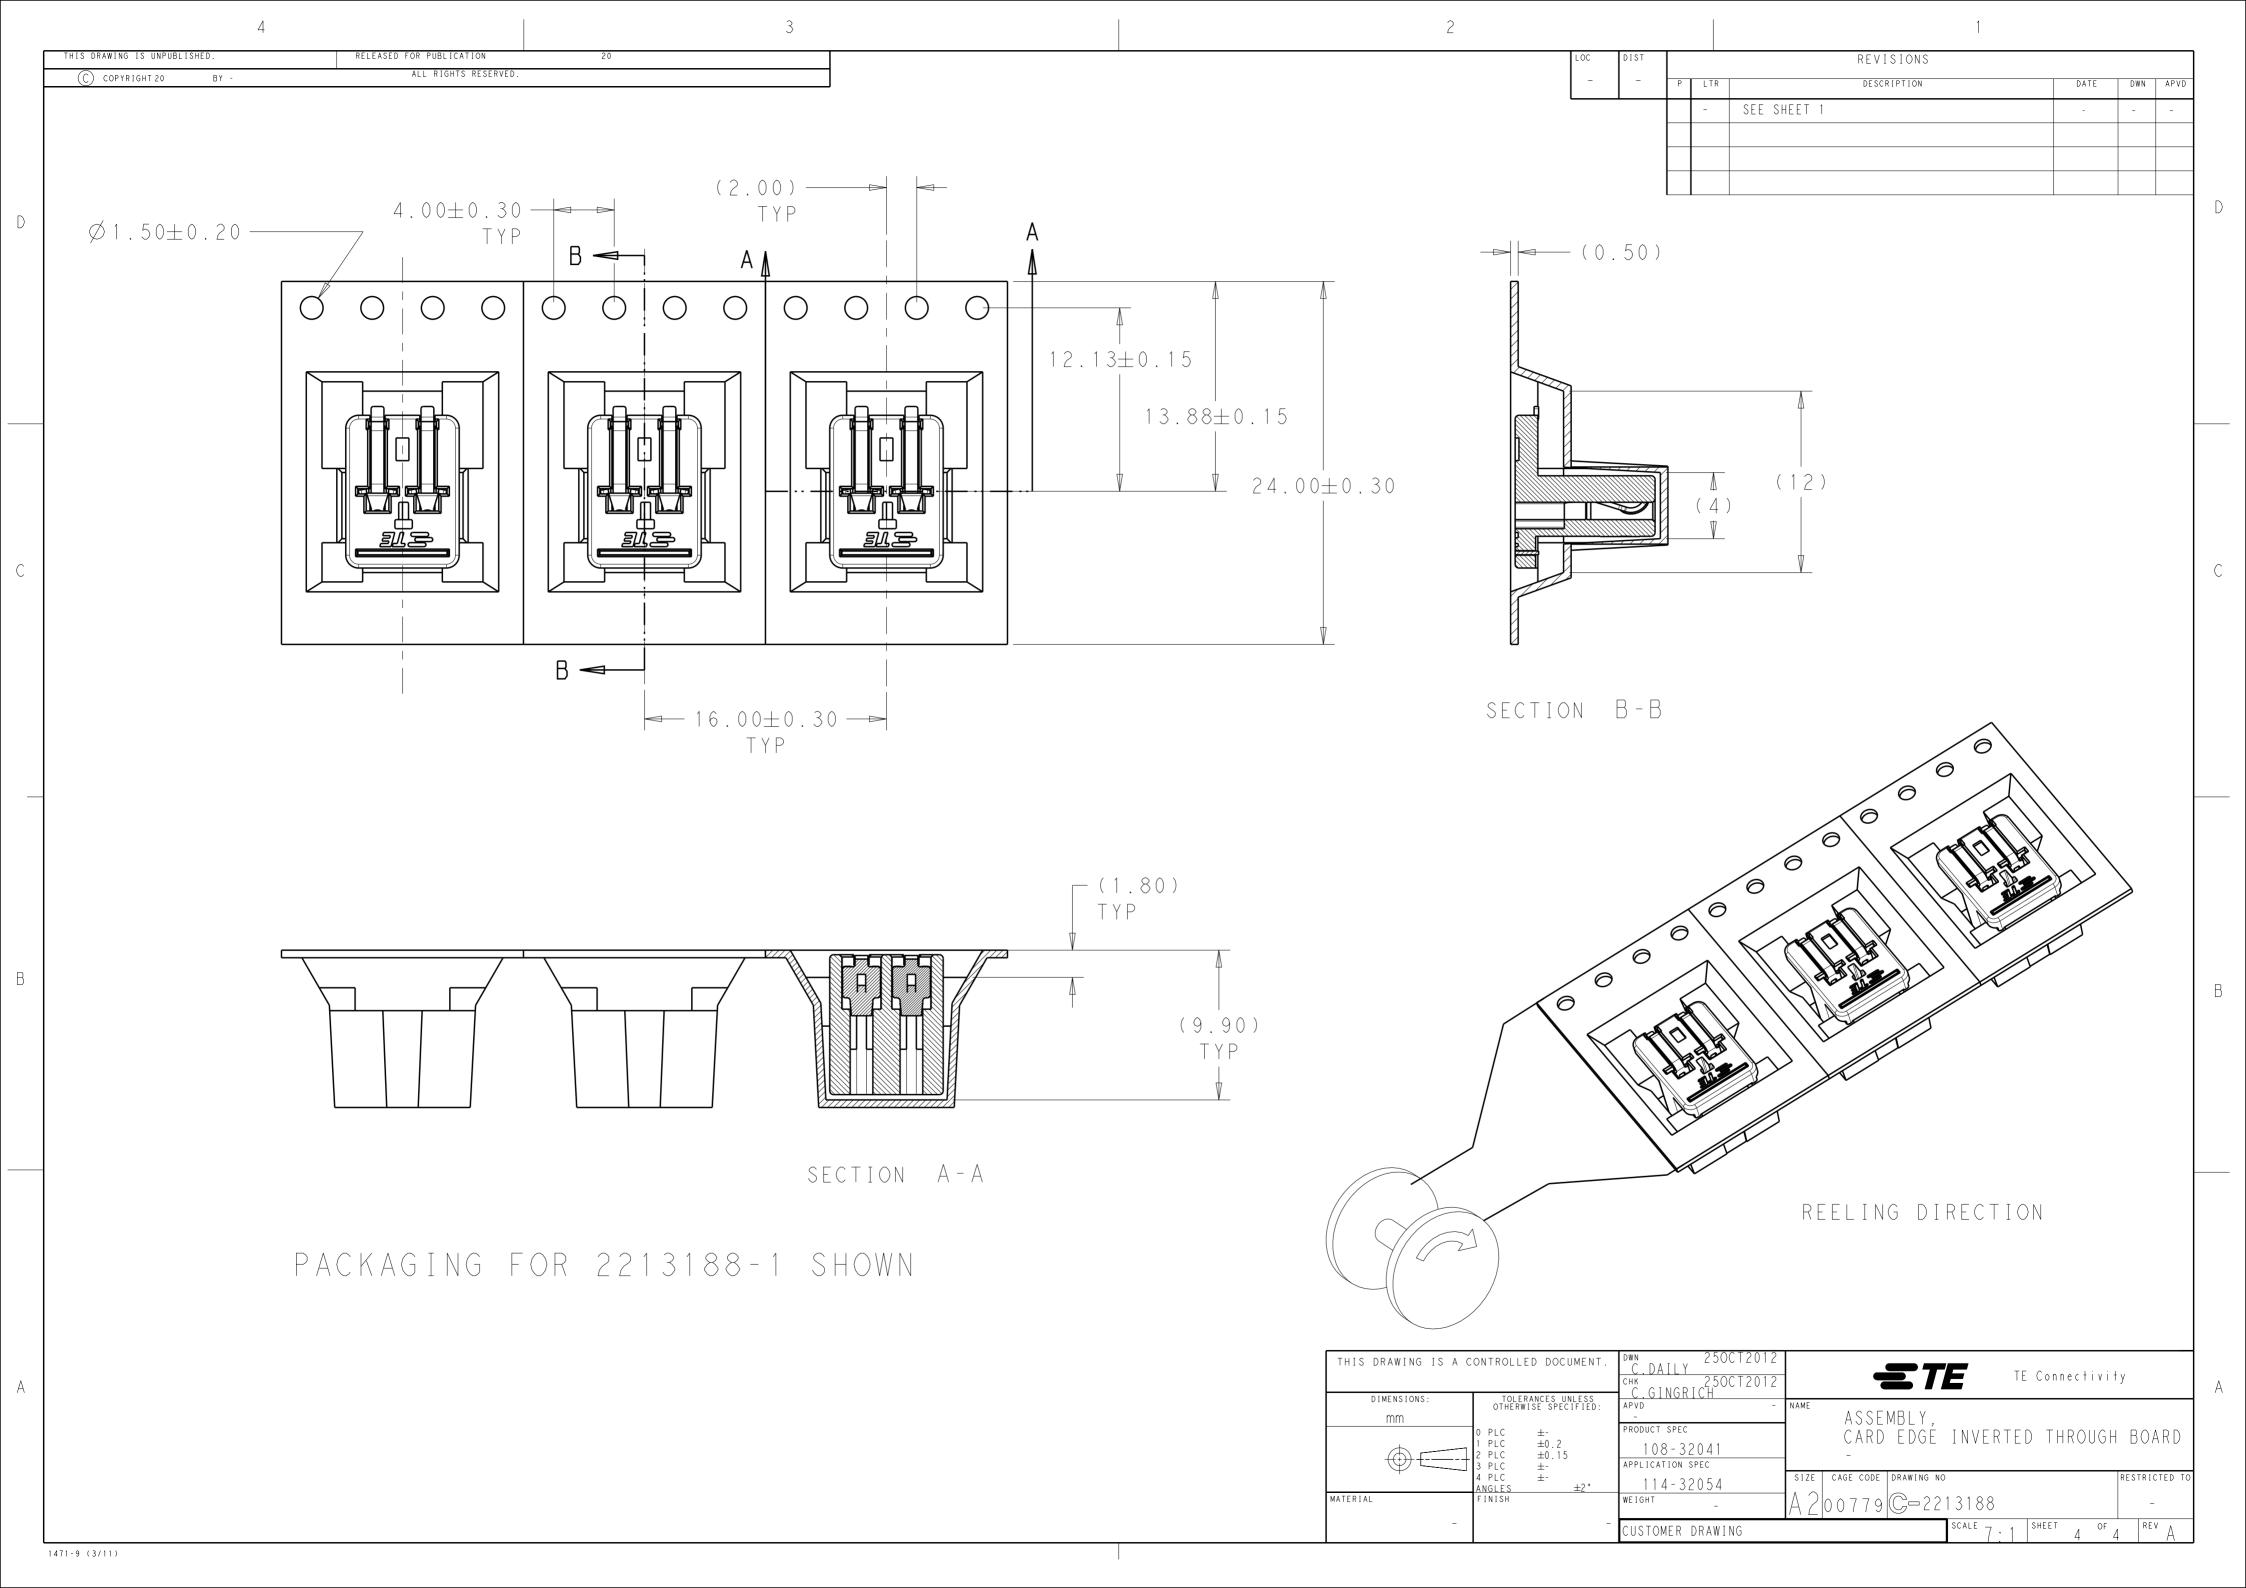

## **X-ON Electronics**

Largest Supplier of Electrical and Electronic Components

Click to view similar products for Lighting Connectors category:

Click to view products by TE Connectivity manufacturer:

Other Similar products are found below:

293300-7 293660-5 CNX\_H03\_NTP 30-9767-BU 3605 3-21030-1 ZCH-110-RGB-I 503471-0290 ZCH-110-RGB-J 217-0716-200

1954563-1 1-293657-2 2834036-1 2834037-1 1-2213222-4 2-2213222-4 2213222-4 2834122-3 2834122-5 2834135-2 FLA-R4142-30

FLA-R4162-30 FLA-R2142-30 FLA-R2141-30 FLA-R2162-30 FLA-R2161-30 FLA-R0161-30 FLA-R0141-30 FLA-R0142-30 FLA-R0162-30 FLA-C00-00 DGA00010553 CNXV04NTP 104128-0610 503485-0000 (Cut Strip) 503485-0000 (Loose Piece) 503485-0000

(MINI Reel) 1-2834074-2 1-2834074-3 1357-AC PLUG W2C (CHINA) 1357-AC PLUG W2 (USA) 104266-0110