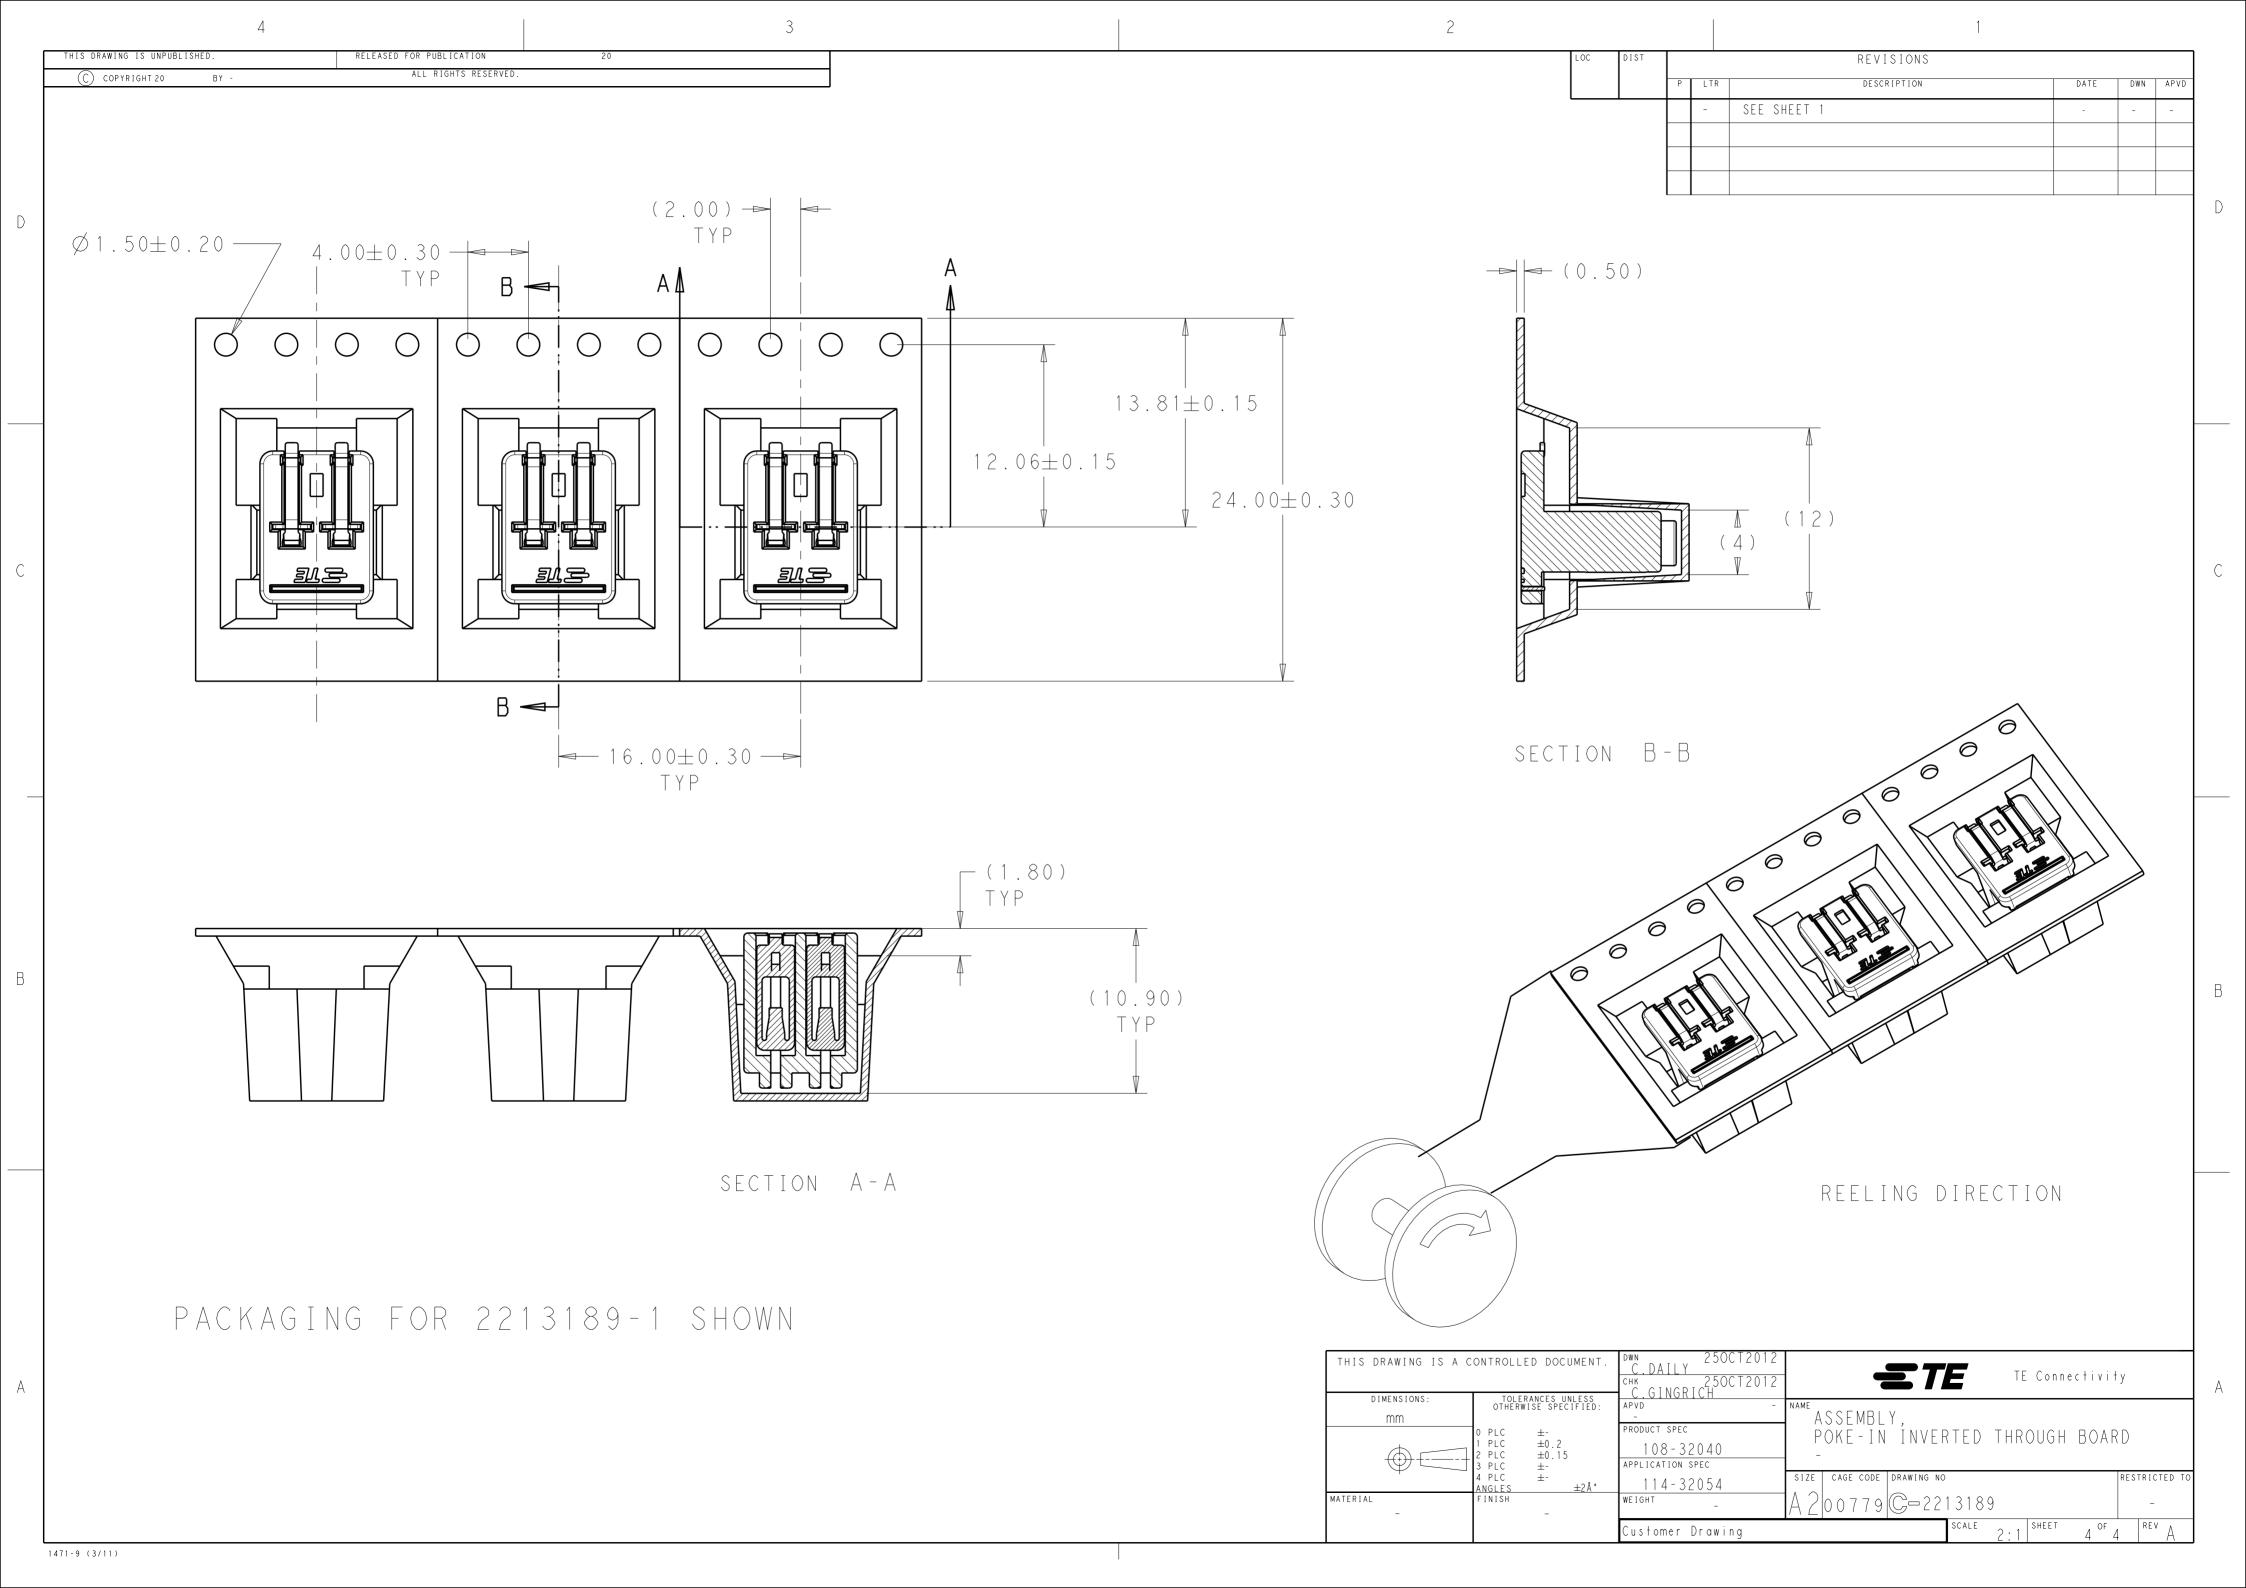

## **X-ON Electronics**

Largest Supplier of Electrical and Electronic Components

Click to view similar products for Lighting Connectors category:

Click to view products by TE Connectivity manufacturer:

Other Similar products are found below:

293300-7 293660-5 CNX\_H03\_NTP 30-9767-BU 3605 3-21030-1 ZCH-110-RGB-I 503471-0290 ZCH-110-RGB-J 217-0716-200

1954563-1 1-293657-2 2834036-1 2834037-1 1-2213222-4 2-2213222-4 2213222-4 2834122-3 2834122-5 2834135-2 FLA-R4142-30

FLA-R4162-30 FLA-R2142-30 FLA-R2141-30 FLA-R2162-30 FLA-R2161-30 FLA-R0161-30 FLA-R0141-30 FLA-R0142-30 FLA-R0162-30 FLA-C00-00 DGA00010553 CNXV04NTP 104128-0610 503485-0000 (Cut Strip) 503485-0000 (Loose Piece) 503485-0000

(MINI Reel) 1-2834074-2 1-2834074-3 1357-AC PLUG W2C (CHINA) 1357-AC PLUG W2 (USA) 104266-0110