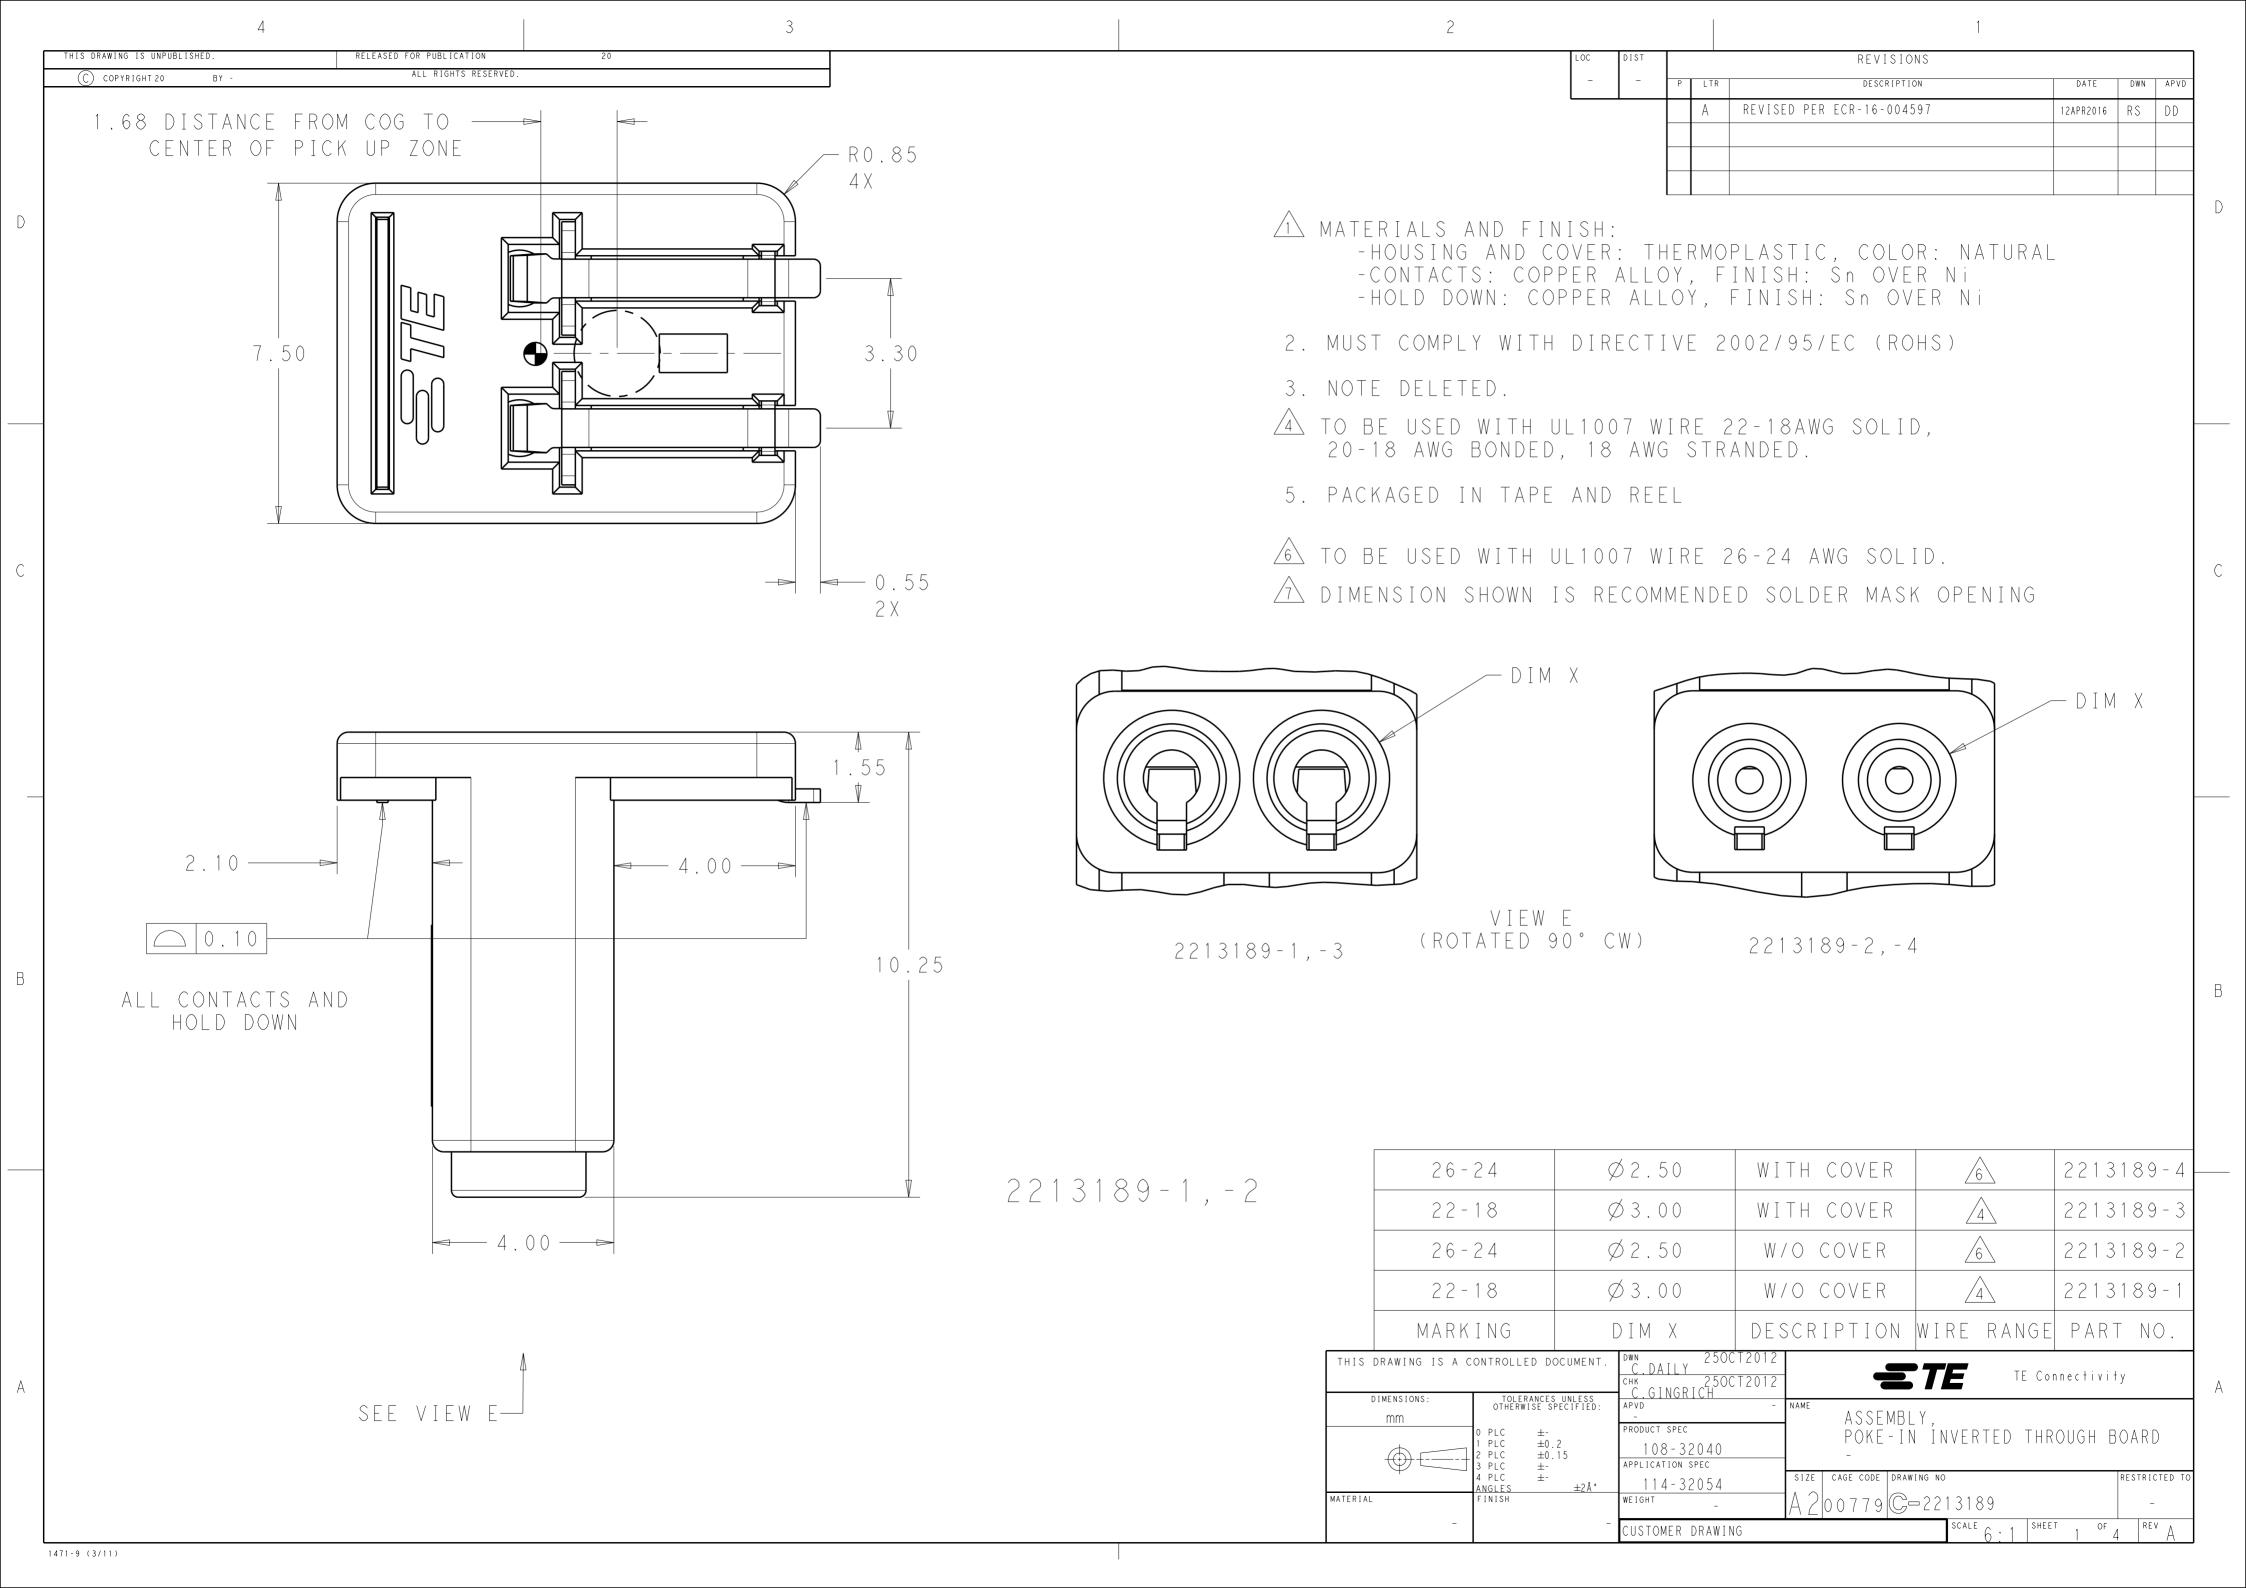

## **X-ON Electronics**

Largest Supplier of Electrical and Electronic Components

Click to view similar products for Lighting Connectors category:

Click to view products by TE Connectivity manufacturer:

Other Similar products are found below:

293300-7 293660-5 CNX\_H03\_NTP 30-9767-BU 3605 3-21030-1 ZCH-110-RGB-I 503471-0290 ZCH-110-RGB-J 217-0716-200

1954563-1 1-293657-2 2834036-1 2834037-1 1-2213222-4 2-2213222-4 2213222-4 2834122-3 2834122-5 2834135-2 FLA-R4142-30

FLA-R4162-30 FLA-R2142-30 FLA-R2141-30 FLA-R2162-30 FLA-R2161-30 FLA-R0161-30 FLA-R0141-30 FLA-R0142-30 FLA-R0162-30 FLA-C00-00 DGA00010553 CNXV04NTP 104128-0610 503485-0000 (Cut Strip) 503485-0000 (Loose Piece) 503485-0000

(MINI Reel) 1-2834074-2 1-2834074-3 1357-AC PLUG W2C (CHINA) 1357-AC PLUG W2 (USA) 104266