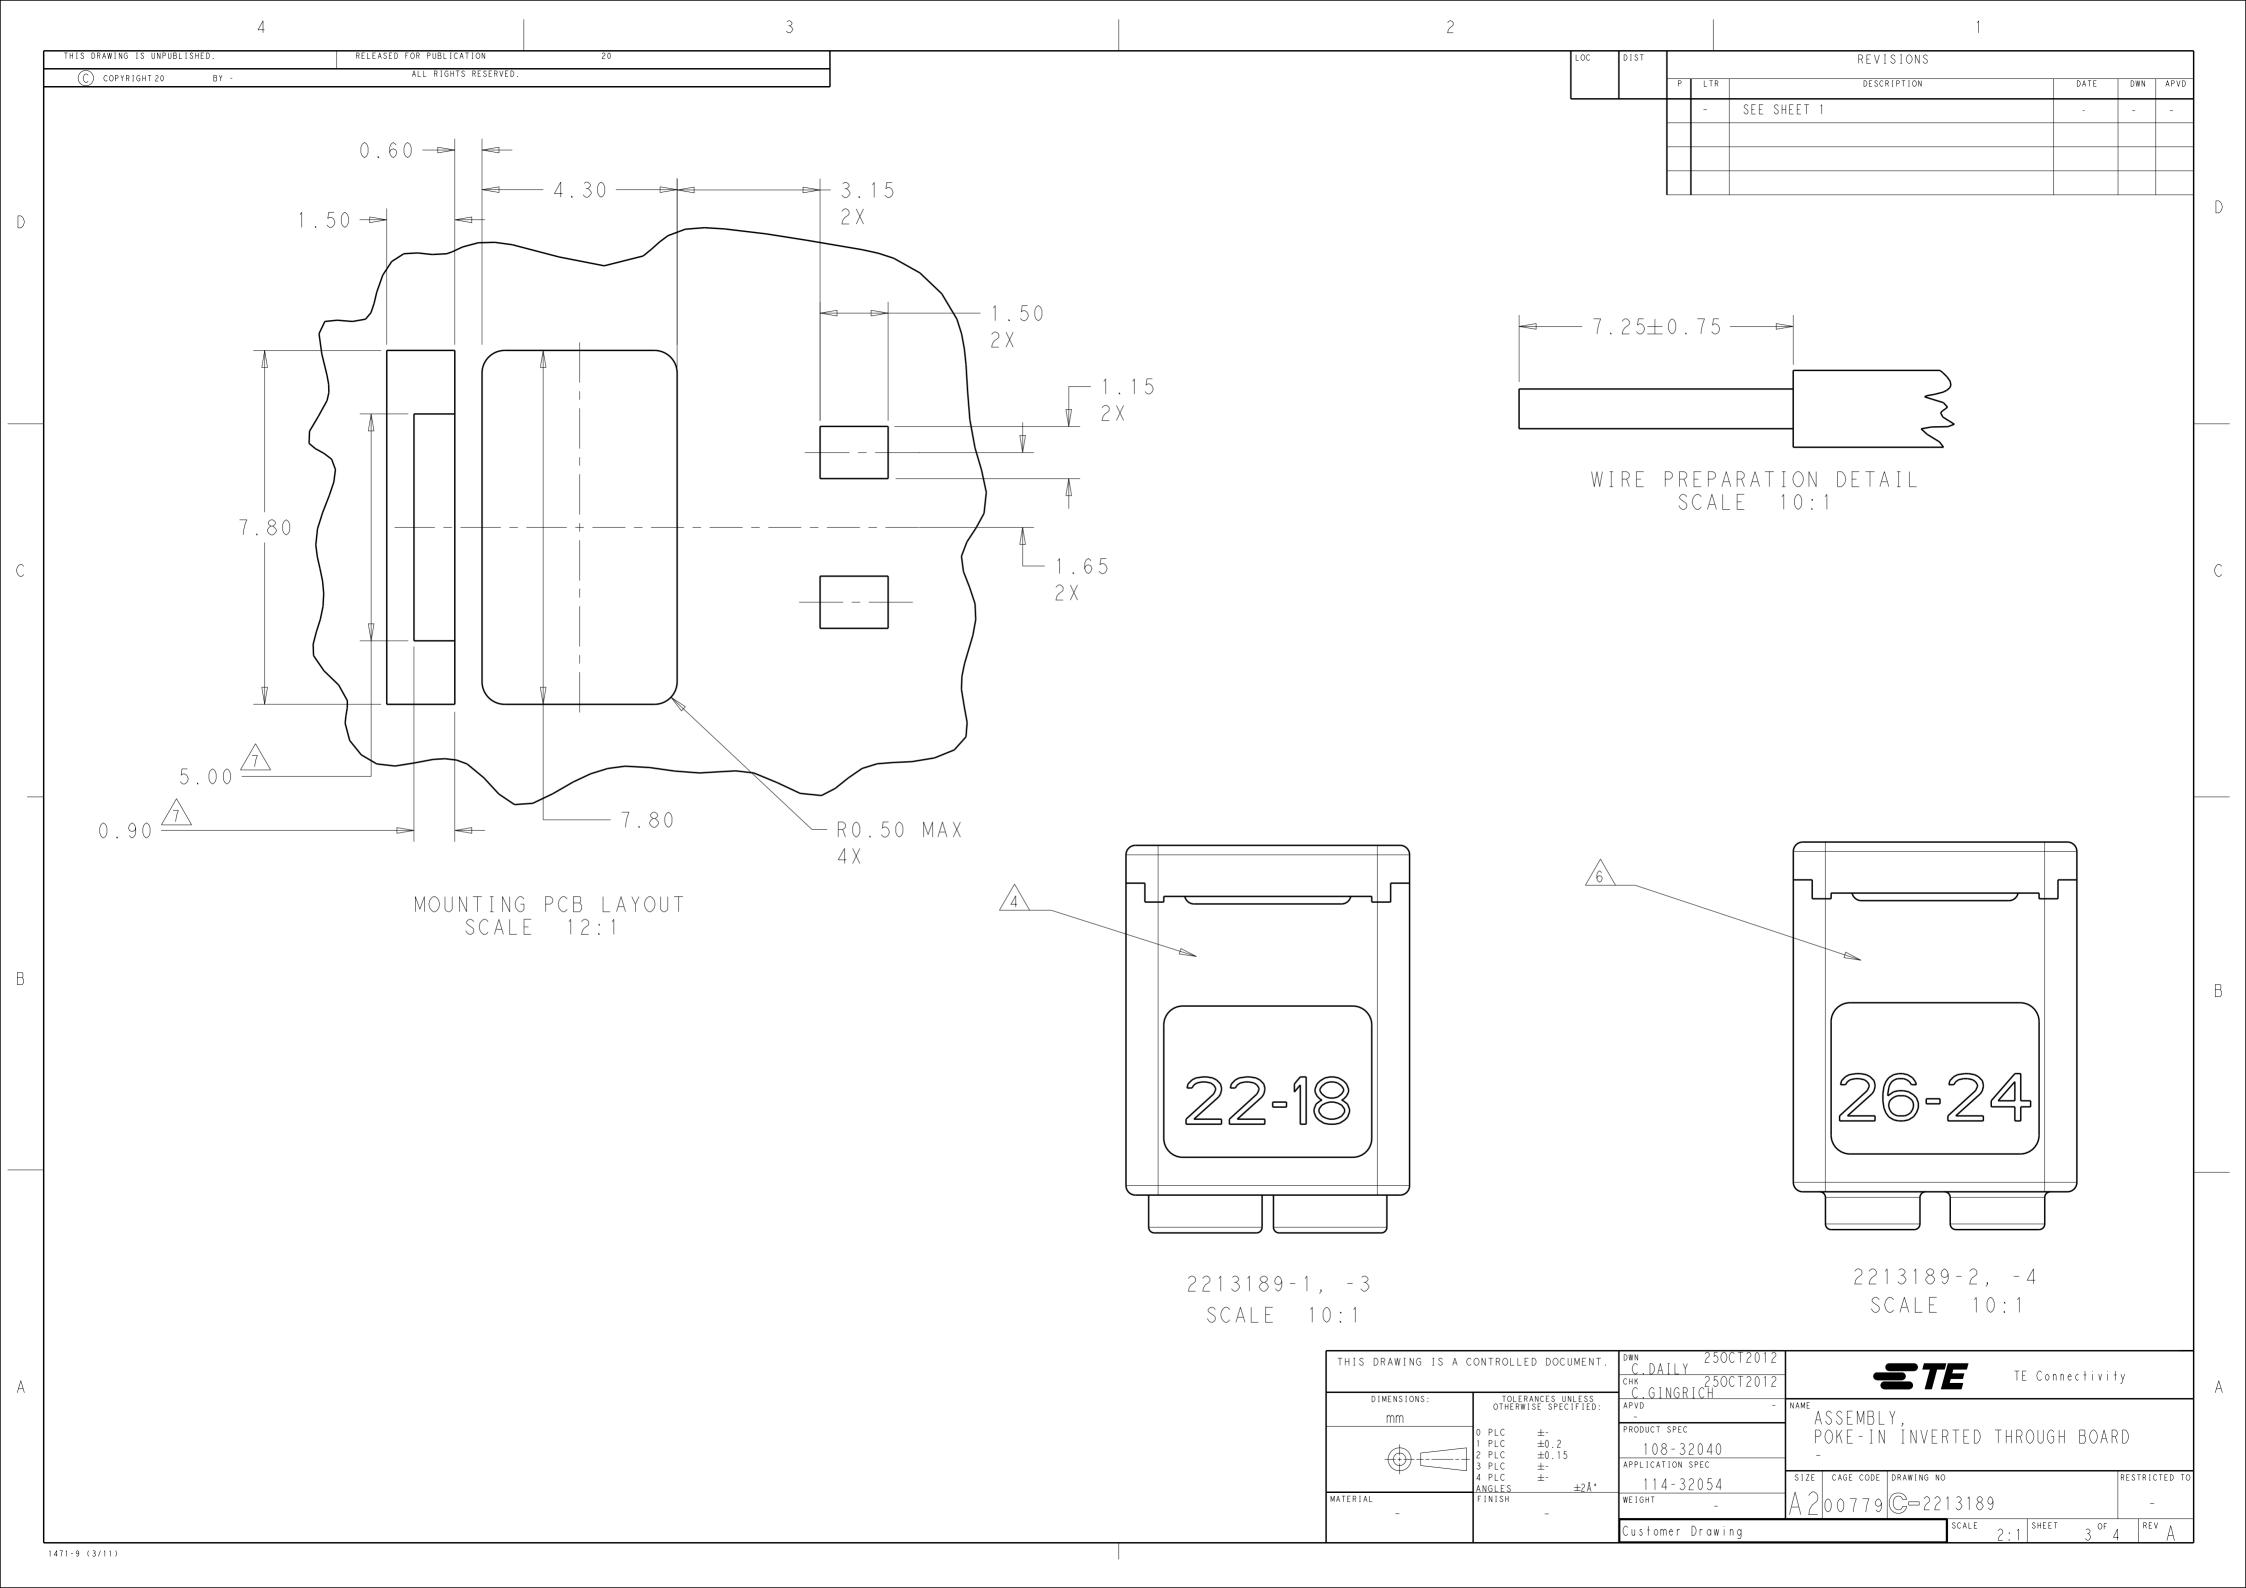

## **X-ON Electronics**

Largest Supplier of Electrical and Electronic Components

Click to view similar products for Lighting Connectors category:

Click to view products by TE Connectivity manufacturer:

Other Similar products are found below:

293300-7 293660-5 CNX\_H03\_NTP 30-9767-BU 3605 3-21030-1 ZCH-110-RGB-I 503471-0290 ZCH-110-RGB-J 217-0716-200

1954563-1 1-293657-2 2834036-1 2834037-1 1-2213222-4 2-2213222-4 2213222-4 2834122-3 2834122-5 2834135-2 FLA-R4142-30

FLA-R4162-30 FLA-R2142-30 FLA-R2141-30 FLA-R2162-30 FLA-R2161-30 FLA-R0161-30 FLA-R0141-30 FLA-R0142-30 FLA-R0162-30 FLA-C00-00 DGA00010553 CNXV04NTP 104128-0610 503485-0000 (Cut Strip) 503485-0000 (Loose Piece) 503485-0000

(MINI Reel) 1-2834074-2 1-2834074-3 1357-AC PLUG W2C (CHINA) 1357-AC PLUG W2 (USA) 104266-011