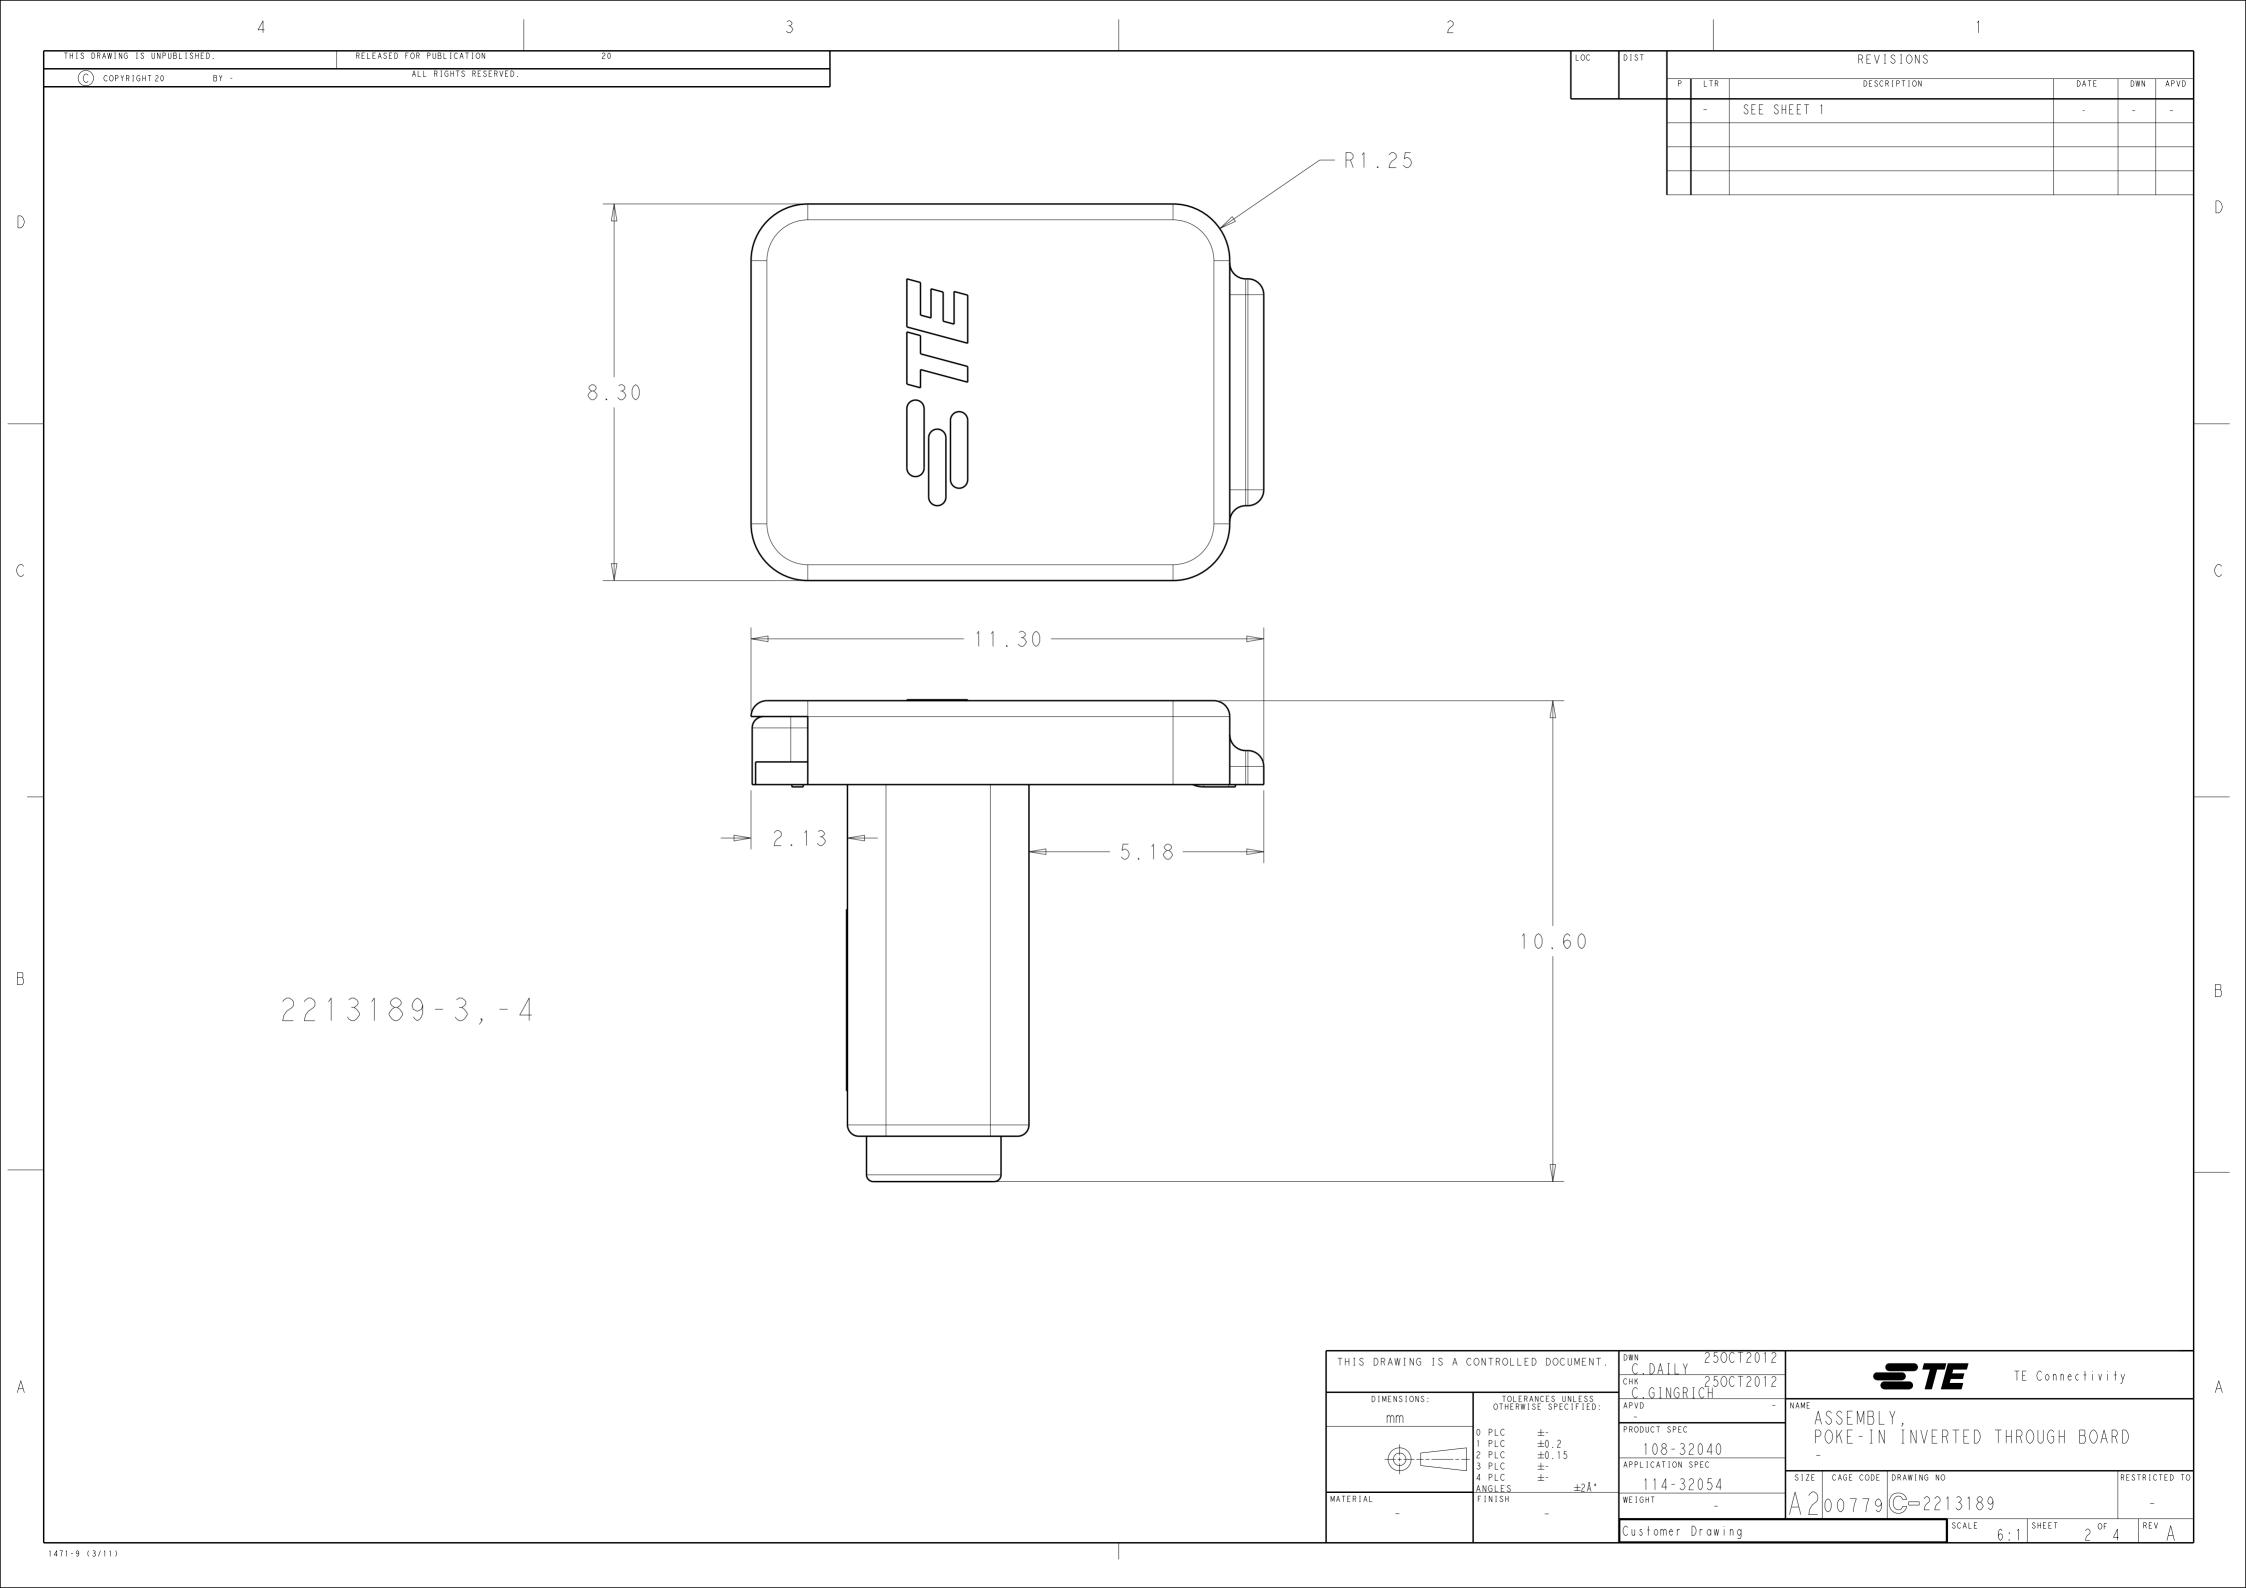

## **X-ON Electronics**

Largest Supplier of Electrical and Electronic Components

Click to view similar products for Lighting Connectors category:

Click to view products by TE Connectivity manufacturer:

Other Similar products are found below:

293300-7 293660-5 CNX\_H03\_NTP 30-9767-BU 3605 3-21030-1 ZCH-110-RGB-I 503471-0290 ZCH-110-RGB-J 217-0716-200

1954563-1 1-293657-2 2834036-1 2834037-1 1-2213222-4 2-2213222-4 2213222-4 2834122-3 2834122-5 2834135-2 FLA-R4142-30

FLA-R4162-30 FLA-R2142-30 FLA-R2141-30 FLA-R2162-30 FLA-R2161-30 FLA-R0161-30 FLA-R0141-30 FLA-R0142-30 FLA-R0162-30 FLA-C00-00 DGA00010553 CNXV04NTP 104128-0610 503485-0000 (Cut Strip) 503485-0000 (Loose Piece) 503485-0000

(MINI Reel) 1-2834074-2 1-2834074-3 1357-AC PLUG W2C (CHINA) 1357-AC PLUG W2 (USA) 104266-0